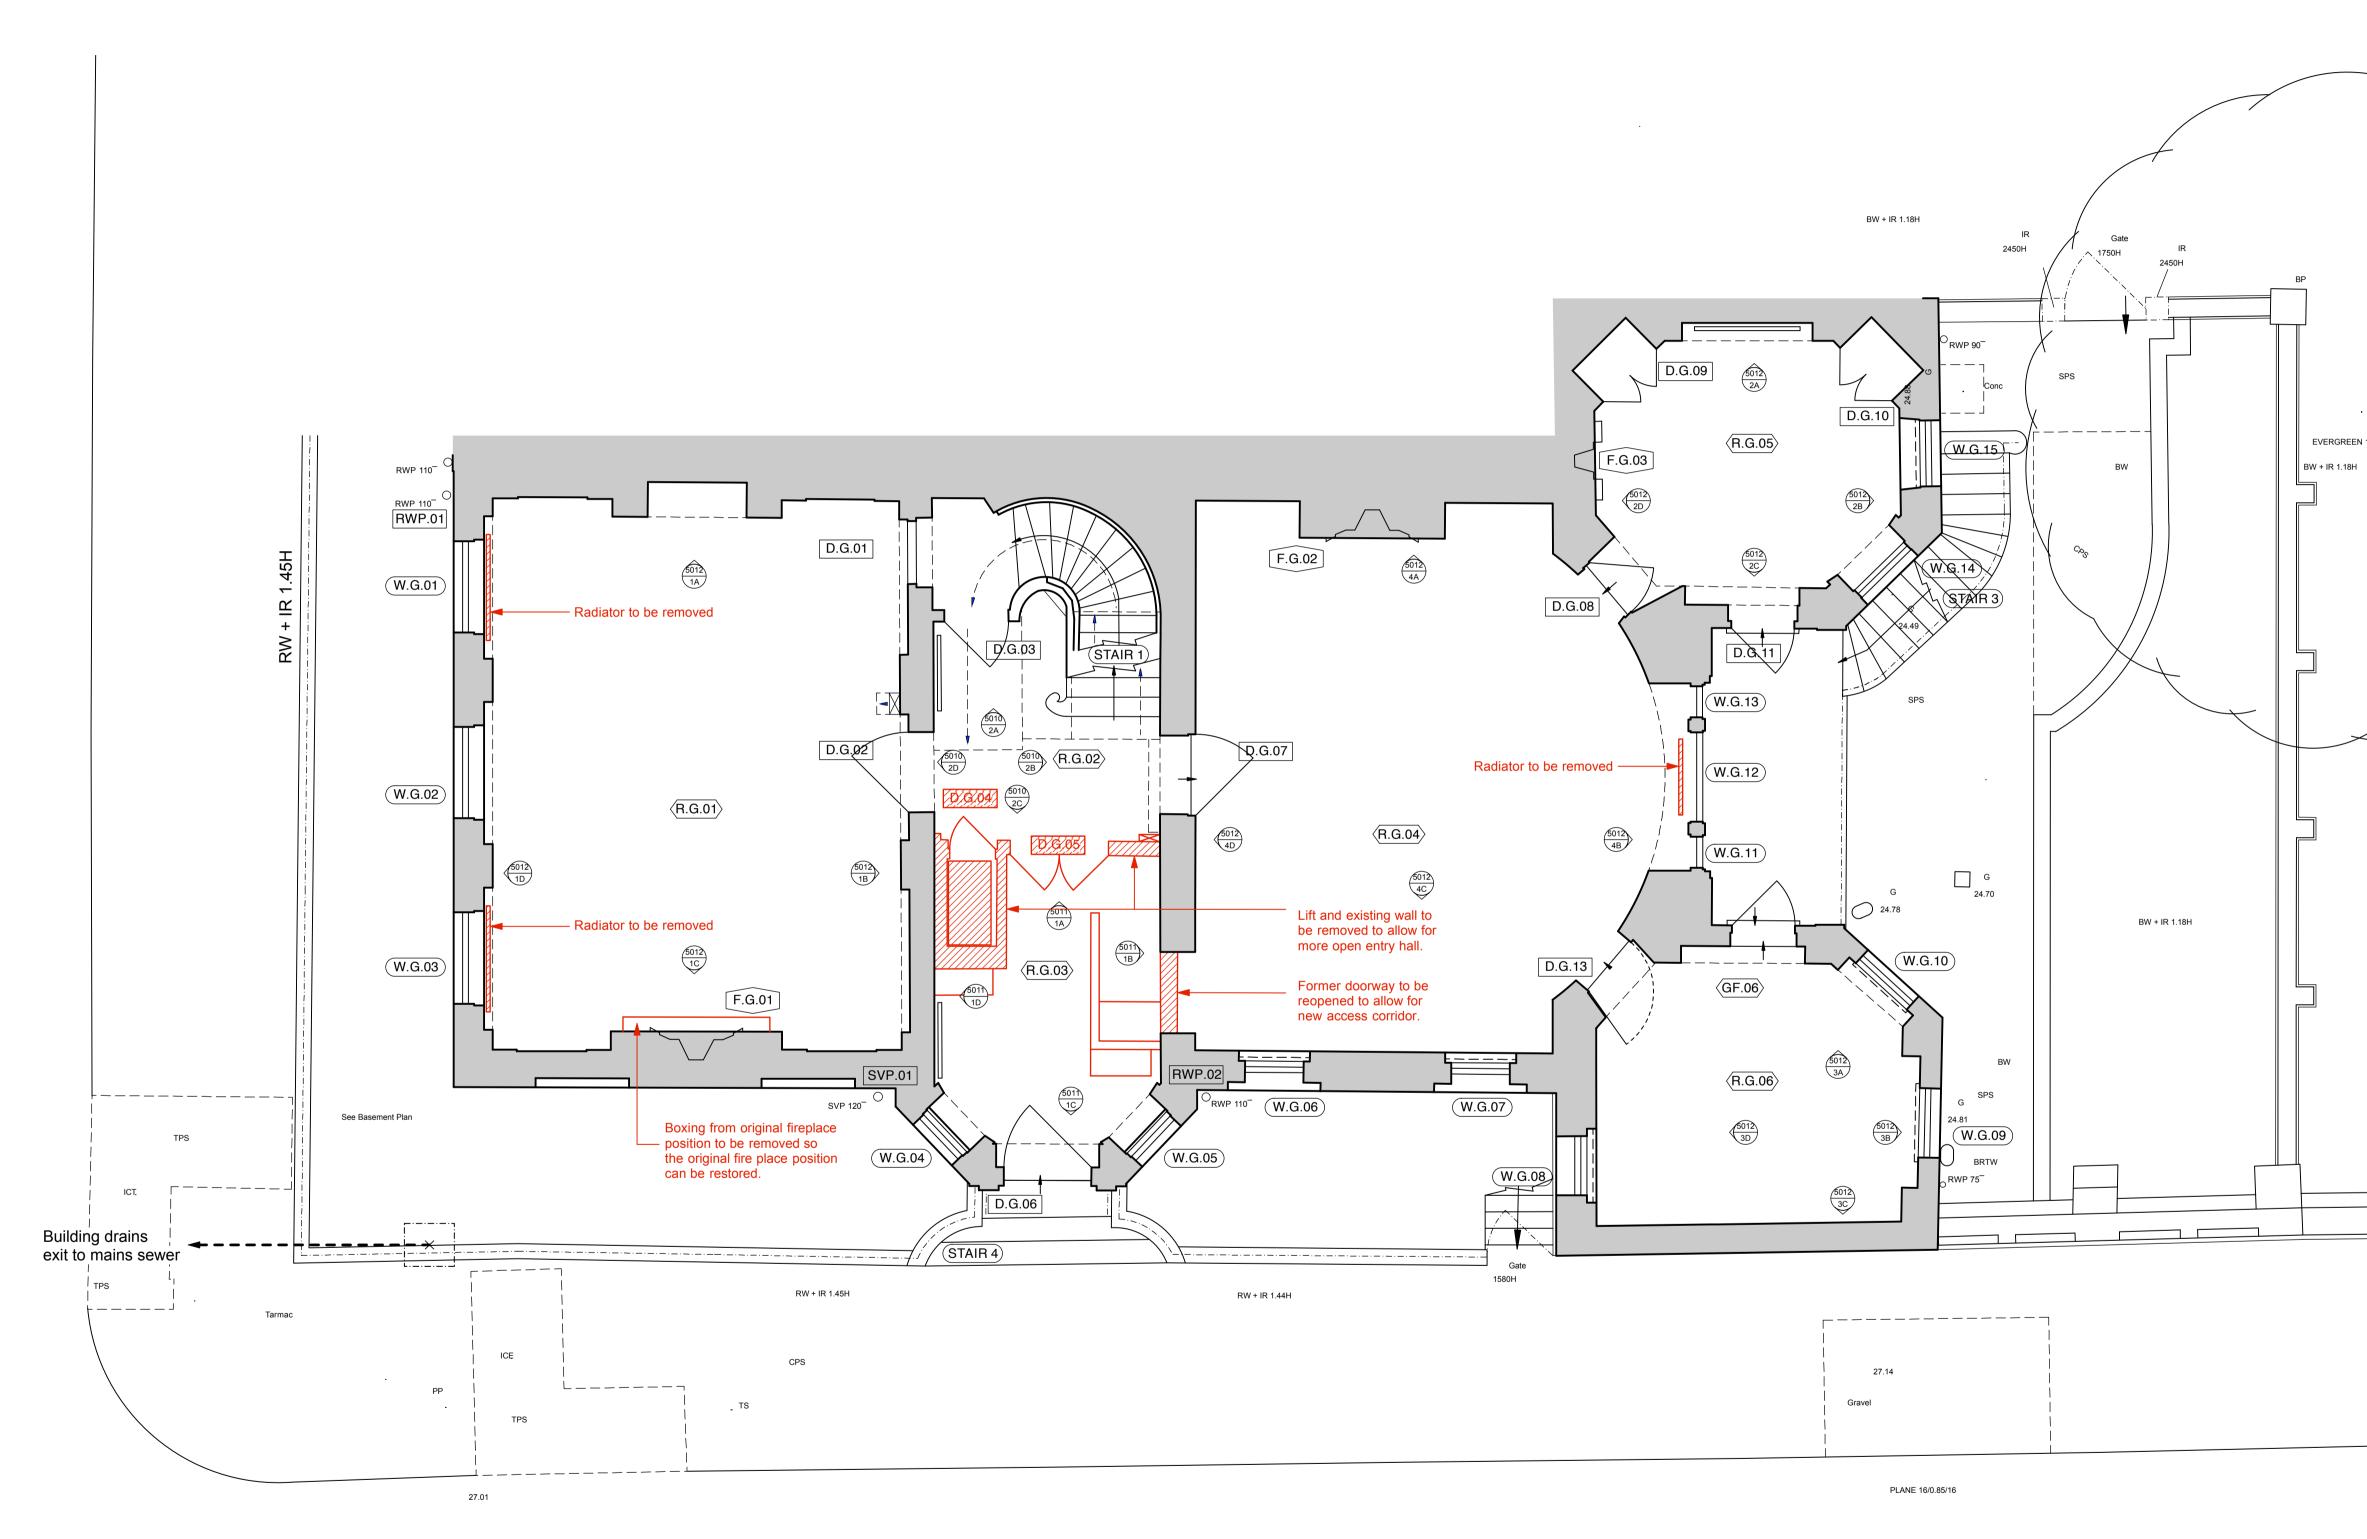

Items to be removed to make way for new proposals.

N.B. Refer to Strip Out Elevation drawings 5011 - 5016 for further information.

- All existing secondary glazing is to be carefully removed. Care to be taken not to damage existing retained windows, for scope refer to RL001\_D1\_Method Statement. - All existing non-historic carpets and sheet material floor coverings are to be removed to make way for new floor coverings. Refer to drawings series 1500 for existing and proposed floor finishes. - Remove all existing curtains, blinds and curtain rails.