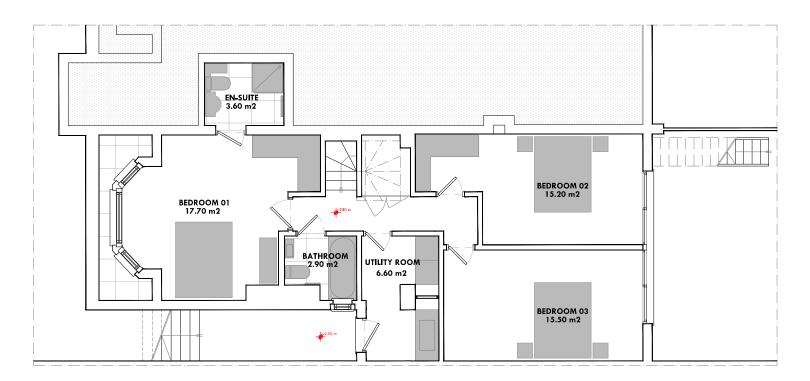

Proposed - Upper Ground Floor Plan

Proposed - Lower Ground Floor Plan
1:100 @A3

ALL DIMENSIONS ARE TO BE CONFIRMED ON SITE BY THE CONTRACTOR/INSTALLER

## copyright rb.twelve ltd all rights reserved

Rev. Issue Type Date
A 13.10.14
A 26.11.14

Project Address: 100 Fellows Road NW3 3JG London

Drawing Series:
AS PROPOSED

Drawing Title:
UPPER & LOWER GROUND FLOOR