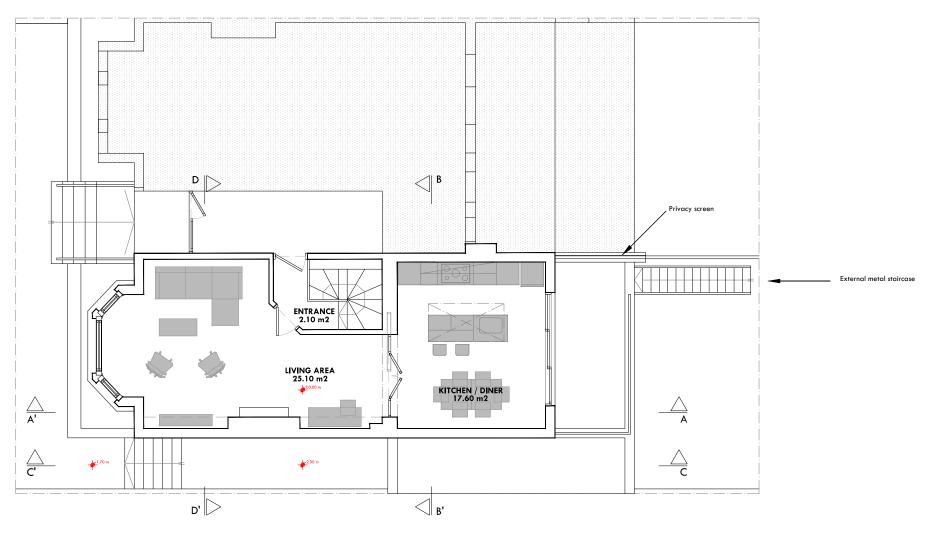

Proposed - Upper Ground Floor Plan

Proposed - Lower Ground Floor Plan
1:100 @A3

ALL DIMENSIONS ARE TO BE CONFIRMED ON SITE BY THE CONTRACTOR/INSTALLER

## copyright rb.twelve ltd all rights reserved

Rev. Issue Type Date
A 13.10.14
A 26.11.14

Project Address: 100 Fellows Road NW3 3JG London

Drawing Series:
AS PROPOSED

Drawing Title:
UPPER & LOWER GROUND FLOOR