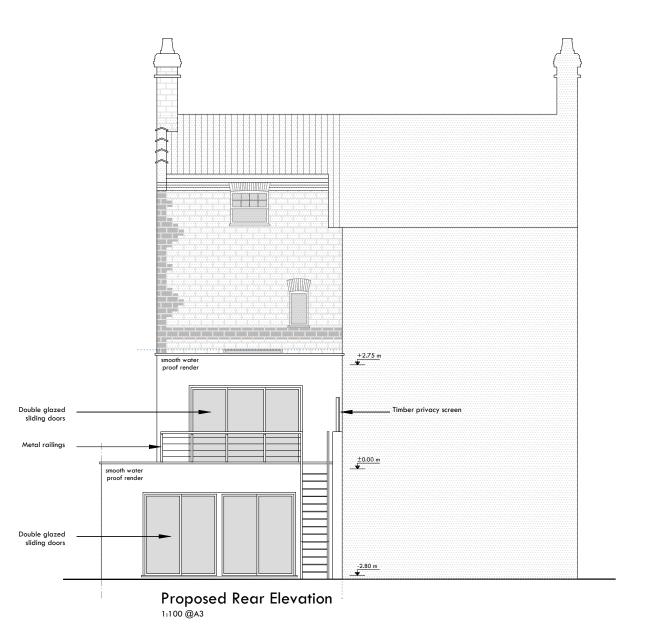

# copyright rb.twelve ltd all rights reserved

 Rev. Issue Type
 Date

 A
 13.10.14

 A
 26.11.14

Project Address: 100 Fellows Road NW3 3JG London

Drawing Series:
AS PROPOSED

Drawing Title: FRONT & REAR ELEVATIONS