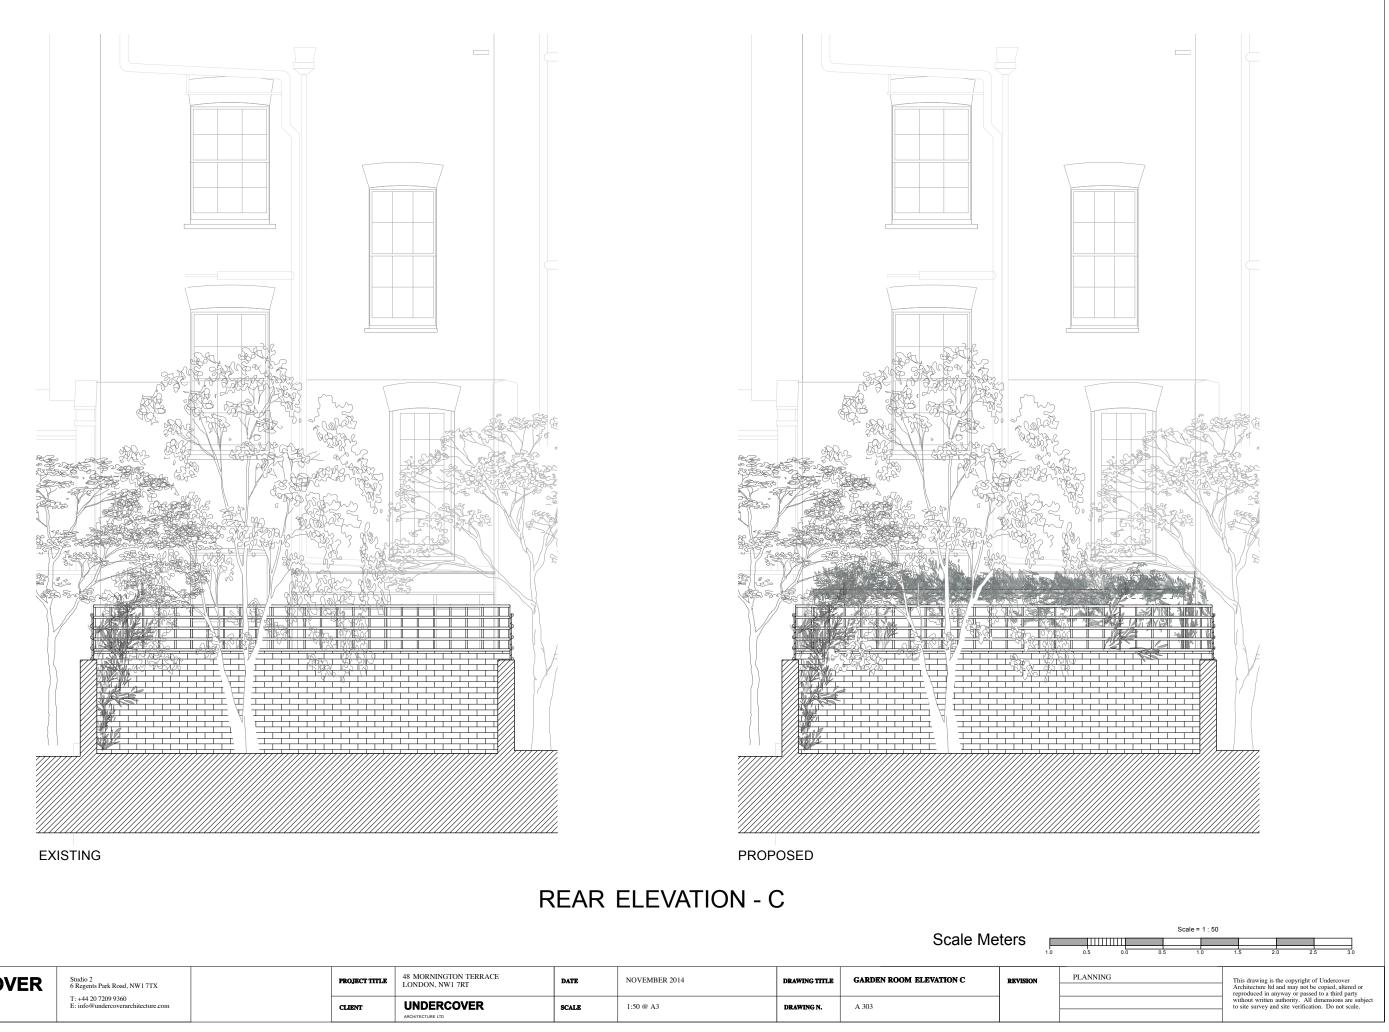

| UNDERCOVER       | Studio 2<br>6 Regents Park Road, NW1 7TX                  | PROJECT TITLE | 48 MORNINGTON TERRACE<br>LONDON, NW1 7RT | DATE  | NOVEMBER 2014 | DRAWING TITLE | GARDEN ROOM ELEVATION C | REVISION |
|------------------|-----------------------------------------------------------|---------------|------------------------------------------|-------|---------------|---------------|-------------------------|----------|
| ARCHITECTURE LTD | T: +44 20 7209 9360<br>E: info@undercoverarchitecture.com | CLIENT        | UNDERCOVER<br>ARCHITECTURE LTD           | SCALE | 1:50 @ A3     | DRAWING N.    | A 303                   |          |