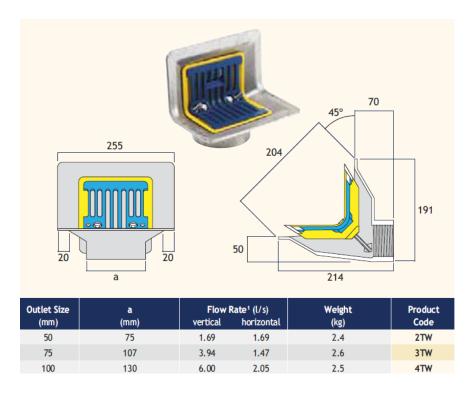

## Leaf guards: Harmer Aluminium Two-way Rainwater outlet with grating to restrict entry of solids to system.

The Regular Two-Way is designed for use in many applications, the sump is compact yet provides adequate drainage for most parapet applications, it has three outlet options in 2", 3", and 4" BSP thread.