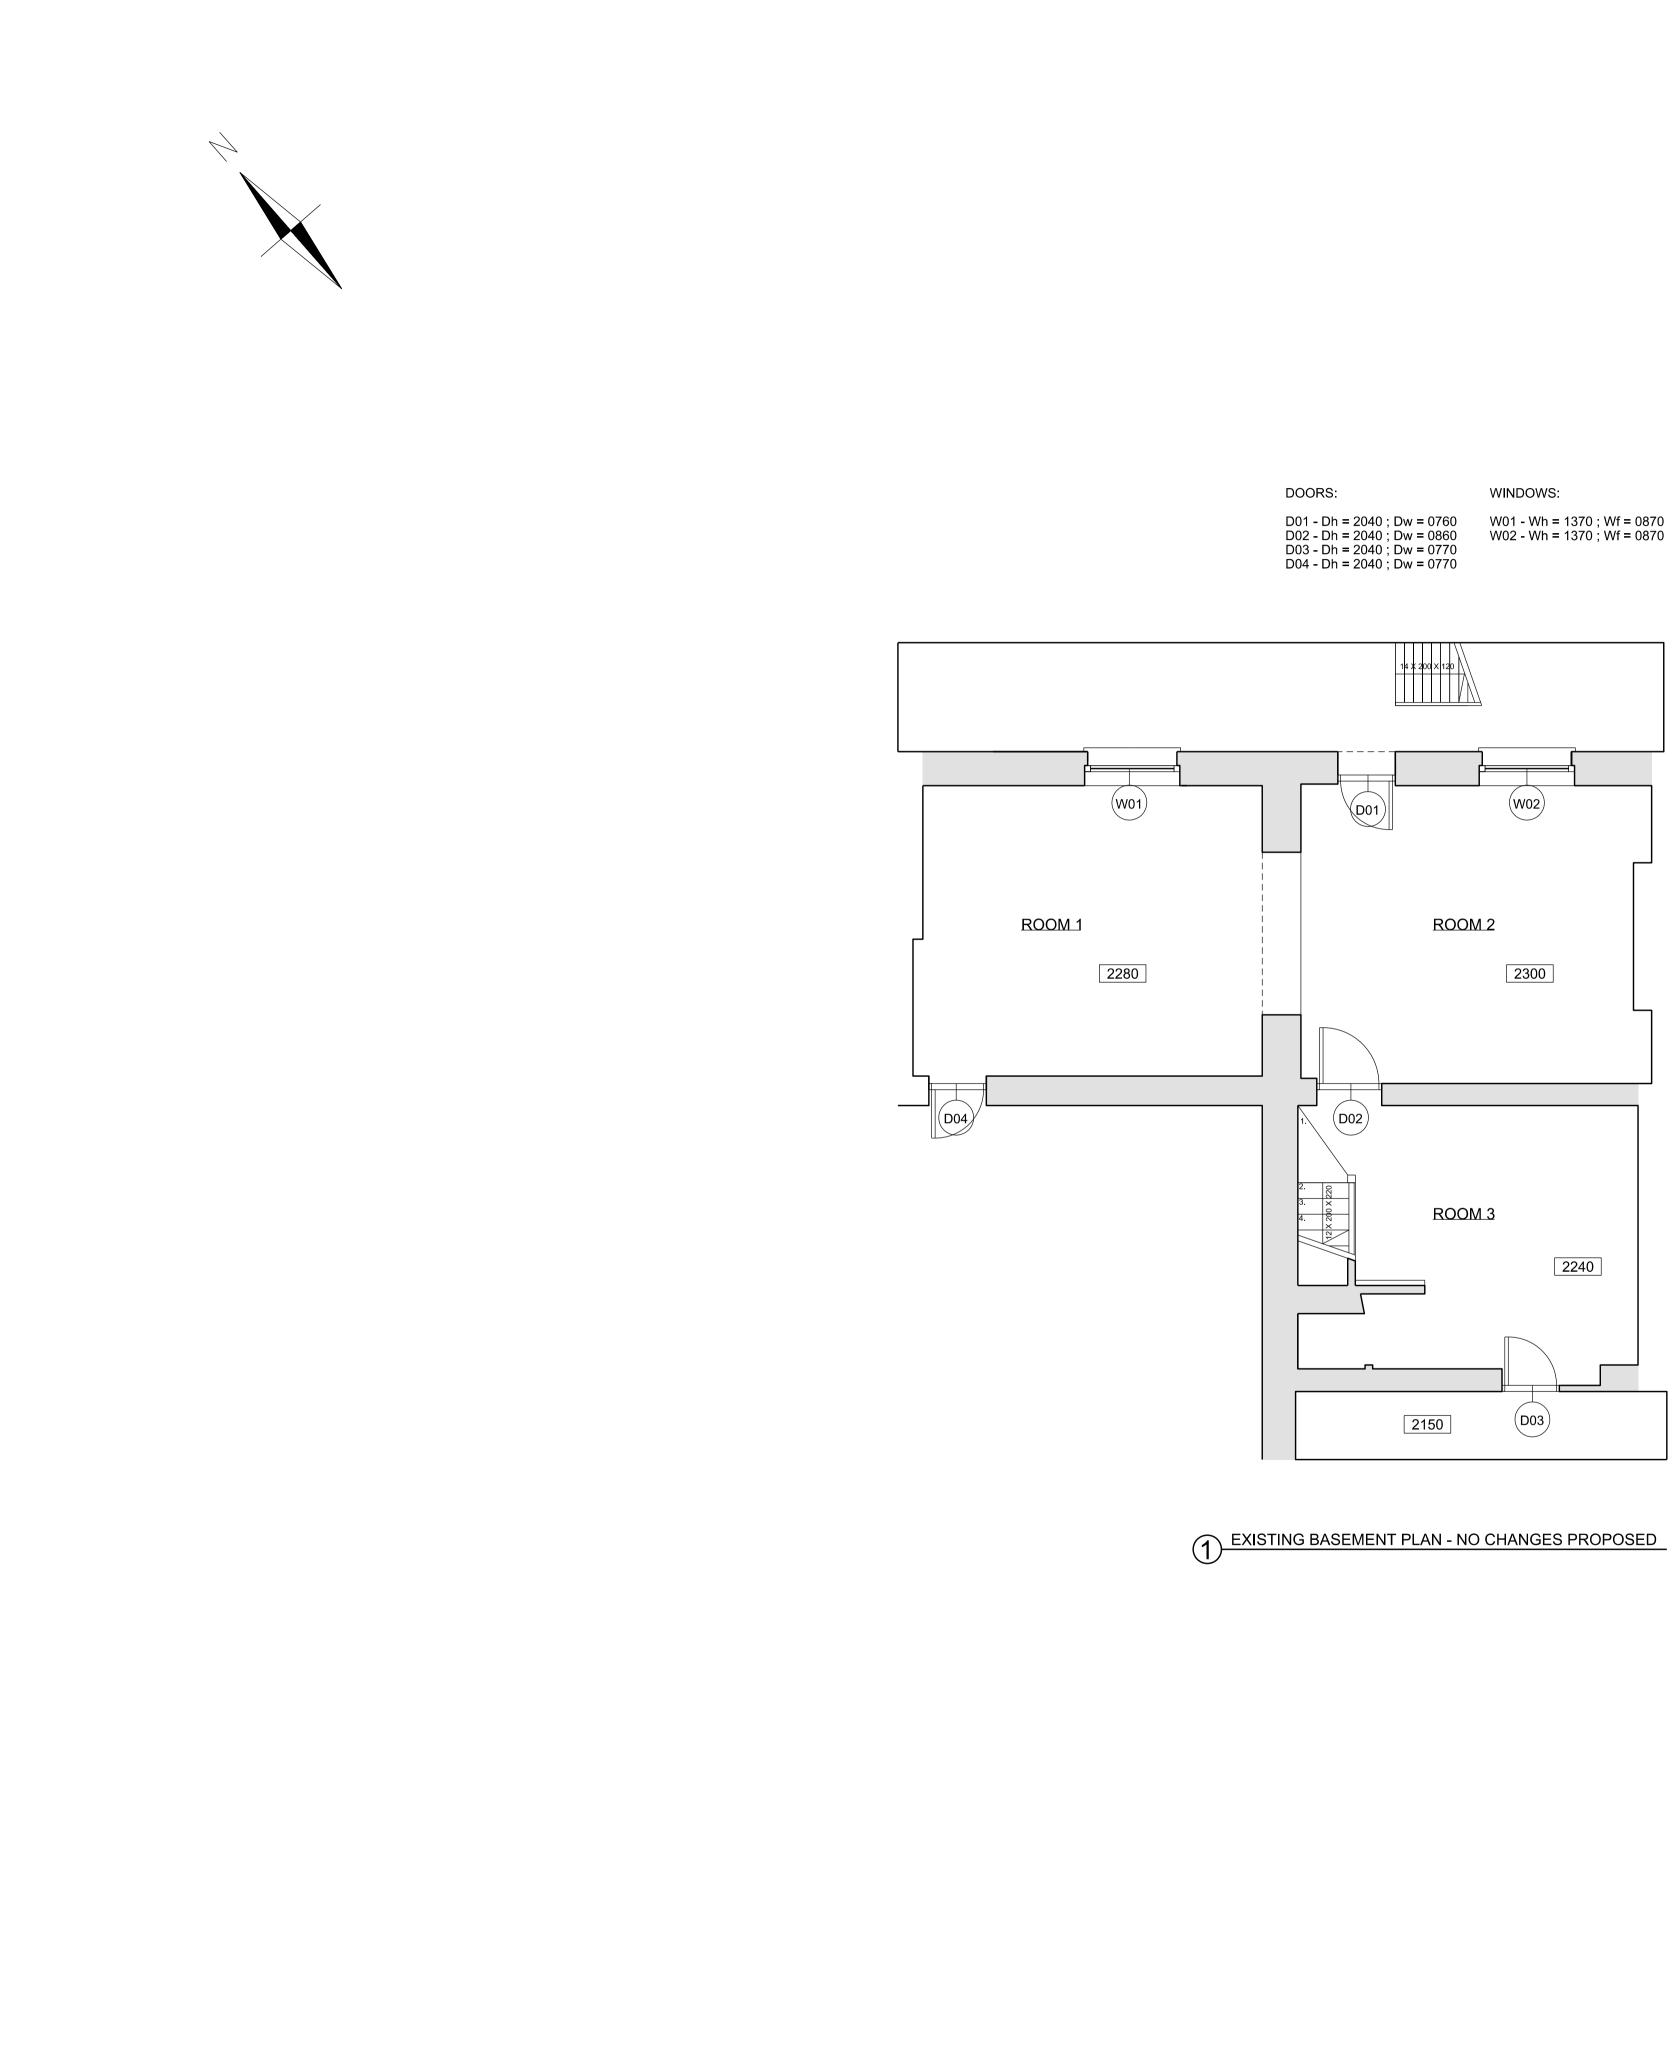

| Clie<br>Proj | nt<br>ect<br>285<br>Lo | v.G<br>A<br>-28<br>ond | etM<br>ndr<br>ove | ei \<br>aray<br>WC | ∕izi<br>∕s lı<br>C1X | tiu<br>nn F<br>8Q | .co     | m    |



1m

|               | nsions<br>mensio        | ons betc  |                                |                        |                      |          |        |
|---------------|-------------------------|-----------|--------------------------------|------------------------|----------------------|----------|--------|
| to the        | e satis <sup>.</sup>    | faction o | of the Lo                      | to the re<br>cal Autho | ority.               |          | nd     |
|               |                         |           |                                | bught to t<br>mediate  |                      | tion of  |        |
|               |                         |           |                                |                        |                      |          |        |
|