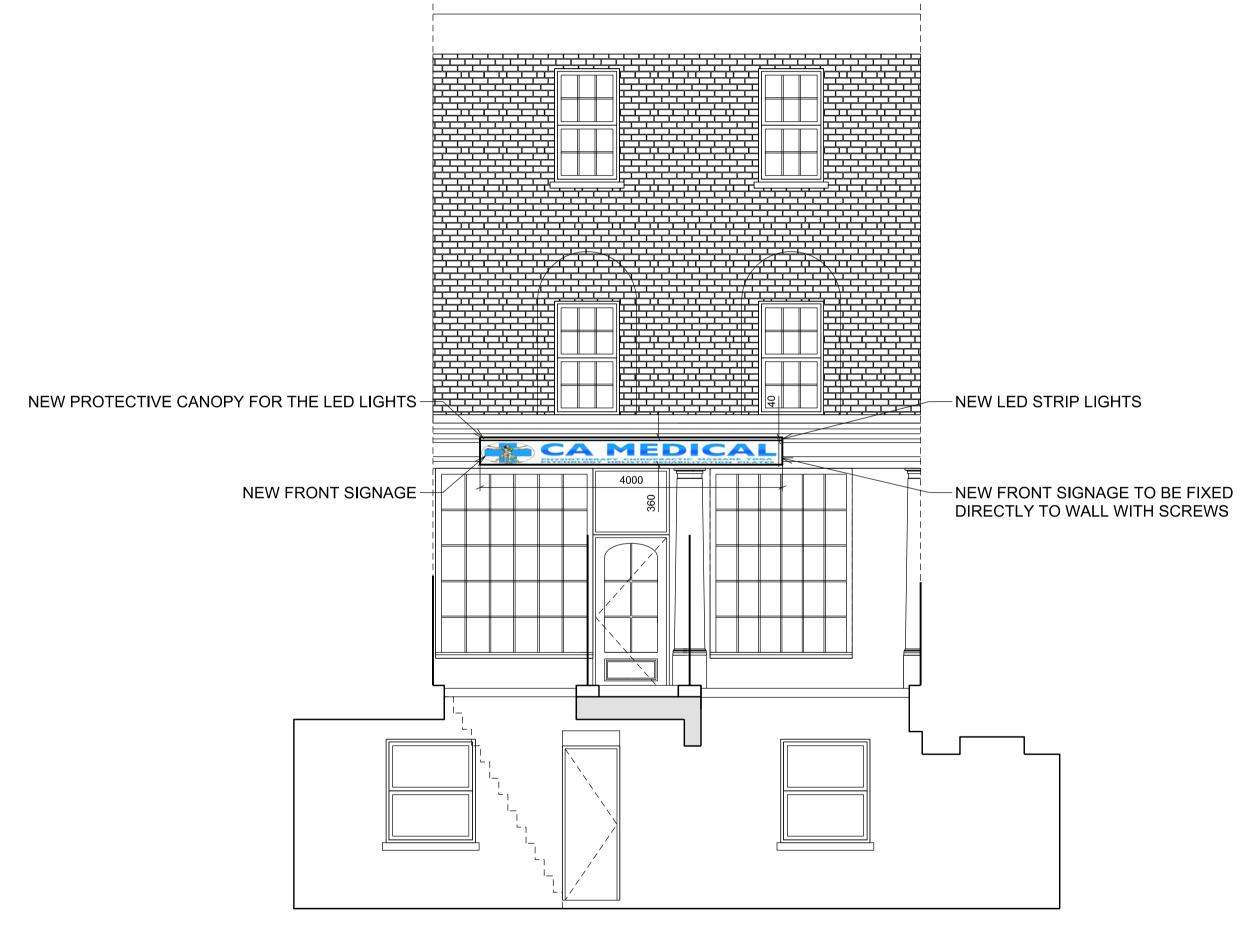

|                                                                                                                                                                                                                                                                                                                                                                                                                                                                                                                                                            | Client<br>Project<br>285<br>Lo | Andi<br>-287 (<br>ondon      | rei Vi<br>Grays<br>WC <sup>2</sup> | izitiu<br>s Inn<br>IX 80 | Road<br>QD |

10m





2 FRONT ELEVATION - PROPOSAL

| to th | e satis          | to be carried out to<br>faction of the Loca<br>wings are for plann | al Author            | ity.               |                                        |
|-------|------------------|--------------------------------------------------------------------|----------------------|--------------------|----------------------------------------|
|       |                  | pancies to be brou<br>ng Consultants imn                           |                      |                    | on of                                  |
|       |                  |                                                                    |                      |                    |                                        |
|       |                  |