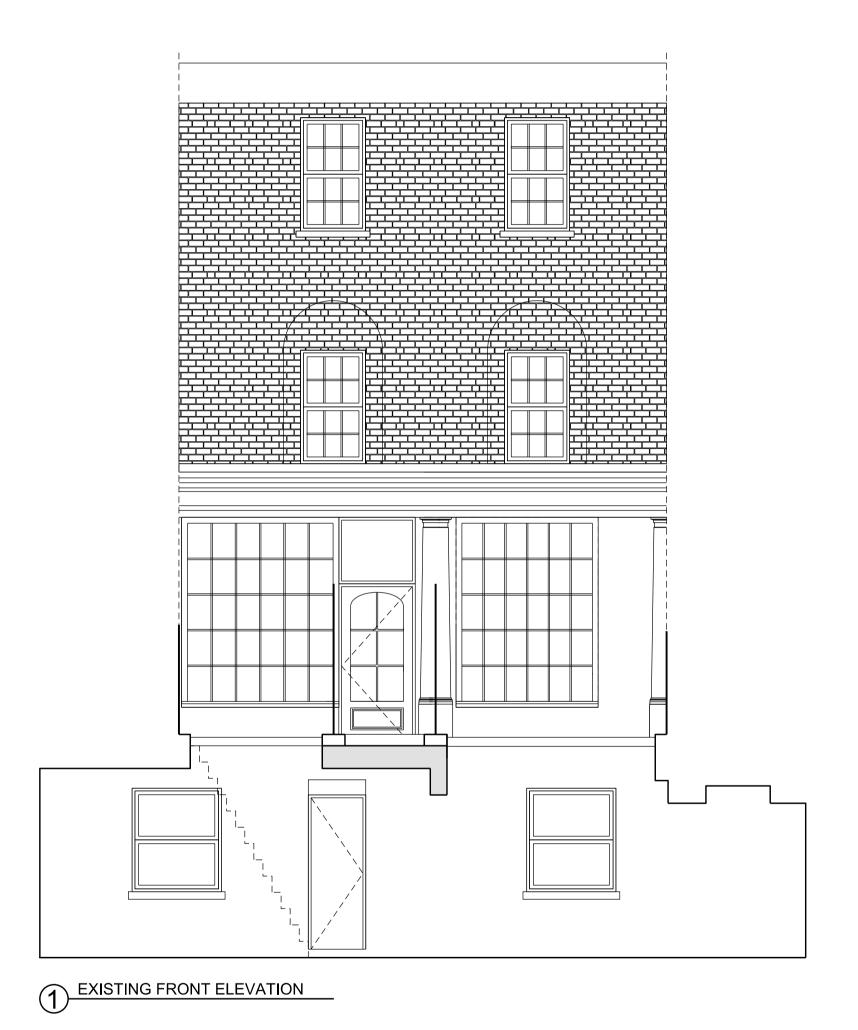

|                                                                                                                                                                                                                                                                                                                                                                                                                                                                                                                                                            | Client<br>Project<br>285<br>Lo | Andi<br>-287 (<br>ondon      | rei Vi<br>Grays<br>WC <sup>2</sup> | izitiu<br>s Inn<br>IX 80 | Road<br>QD |

10m





2 FRONT ELEVATION - PROPOSAL

| to th | e satis          | to be carried out to<br>faction of the Loca<br>wings are for plann | al Author            | ity.               |                                        |
|-------|------------------|--------------------------------------------------------------------|----------------------|--------------------|----------------------------------------|
|       |                  | pancies to be brou<br>ng Consultants imn                           |                      |                    | on of                                  |
|       |                  |                                                                    |                      |                    |                                        |
|       |                  |