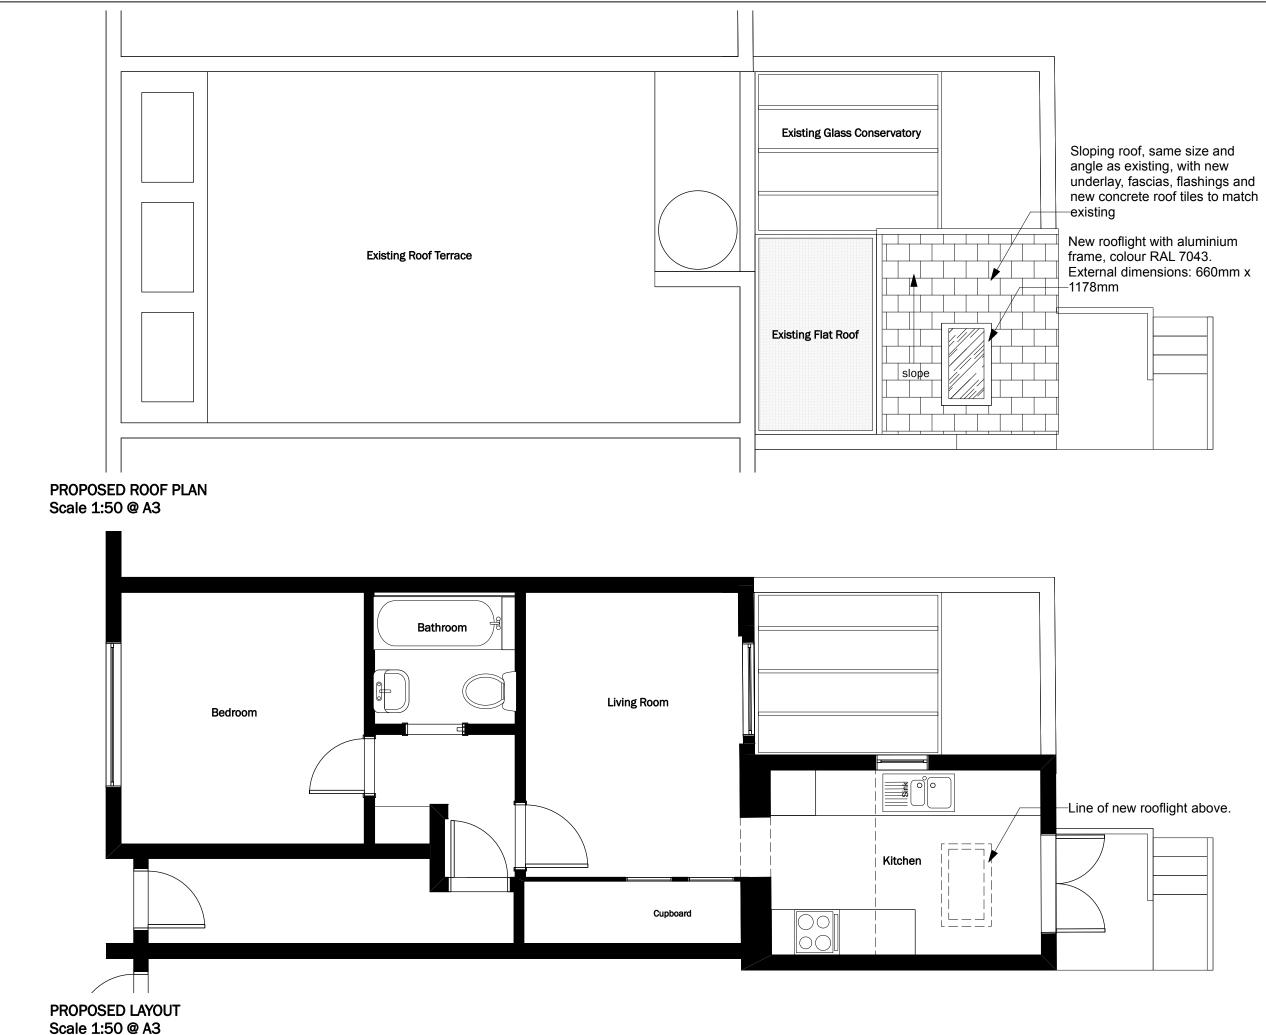

| 1                                                                            |  |  |  |  |
|------------------------------------------------------------------------------|--|--|--|--|
|                                                                              |  |  |  |  |
|                                                                              |  |  |  |  |
| 30/12/14                                                                     |  |  |  |  |
| DATE                                                                         |  |  |  |  |
| PROJECT                                                                      |  |  |  |  |
| Flat B 131 Malden Road                                                       |  |  |  |  |
| London                                                                       |  |  |  |  |
| NW5 4HS                                                                      |  |  |  |  |
| CLIENT                                                                       |  |  |  |  |
| Sheena Pollet                                                                |  |  |  |  |
| DRAWING                                                                      |  |  |  |  |
| Proposed Layout and                                                          |  |  |  |  |
| Roof Plan                                                                    |  |  |  |  |
|                                                                              |  |  |  |  |
|                                                                              |  |  |  |  |
|                                                                              |  |  |  |  |
|                                                                              |  |  |  |  |
| STATUS                                                                       |  |  |  |  |
| DESIGN                                                                       |  |  |  |  |
|                                                                              |  |  |  |  |
|                                                                              |  |  |  |  |
| LIENELLE GELDENHUYS                                                          |  |  |  |  |
| 1A Academy Buildings • Fanshaw Street • London • N1 6LQ • Tel: 078 9400 9620 |  |  |  |  |
| SION                                                                         |  |  |  |  |
| Α                                                                            |  |  |  |  |
| 7                                                                            |  |  |  |  |