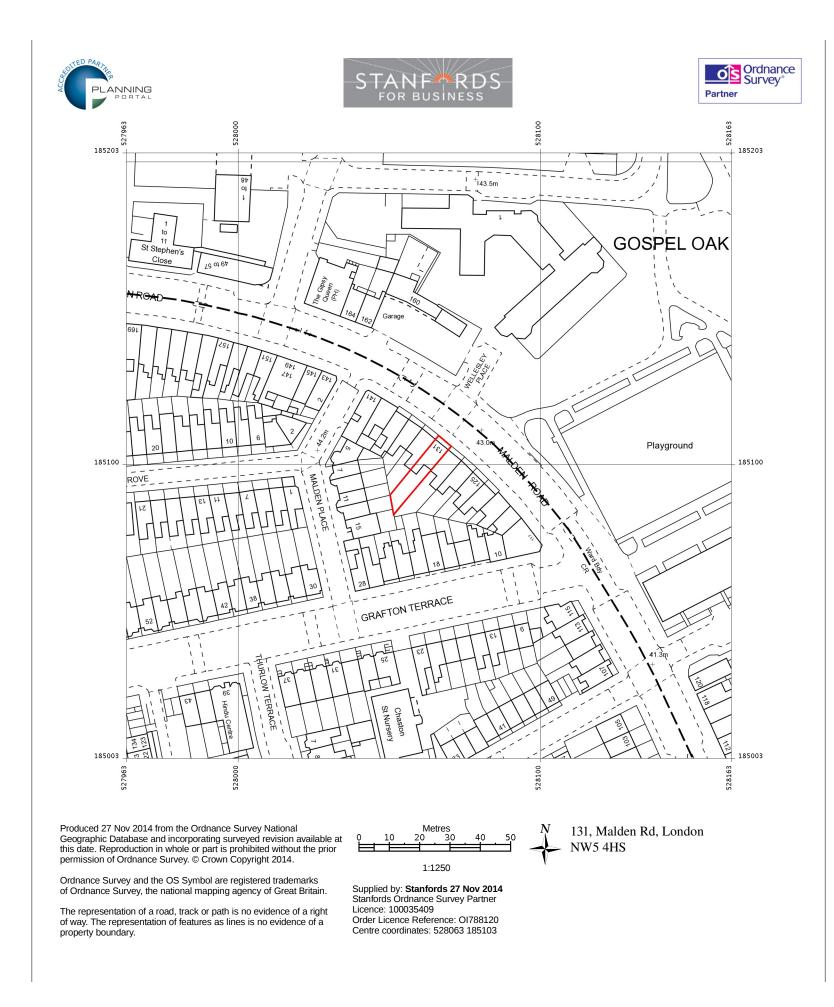

LOCATION PLAN Scale 1:50 @ A3 This drawing is copyright. Do not scale from this drawing. All dimensions to be checked on site and any discrepancy, error or d

reported to the architect.

This drawing shall be read in conjunction with all relevant architects' and engineers' drawings and specifications.

| I 1                                                                                                |          |        |                             |  |
|----------------------------------------------------------------------------------------------------|----------|--------|-----------------------------|--|
|                                                                                                    |          |        |                             |  |
|                                                                                                    |          |        |                             |  |
|                                                                                                    |          |        |                             |  |
| REV AMENDM                                                                                         | ENTS     |        | DATE                        |  |
| PROJECT                                                                                            |          |        |                             |  |
| Flat B 1                                                                                           | 31 Malde | n Road |                             |  |
| London                                                                                             |          |        |                             |  |
| NW5 4HS                                                                                            |          |        |                             |  |
| CLIENT                                                                                             |          |        |                             |  |
| Sheena Pollet                                                                                      |          |        |                             |  |
| DRAWING                                                                                            |          |        |                             |  |
| Location Plan                                                                                      |          |        |                             |  |
|                                                                                                    |          |        |                             |  |
|                                                                                                    |          |        |                             |  |
| SCALE                                                                                              | DATE     |        |                             |  |
| 1:50@ A1                                                                                           | Nov 2014 |        |                             |  |
| STATUS                                                                                             |          |        |                             |  |
| Planning                                                                                           |          |        |                             |  |
|                                                                                                    | _        | 0      |                             |  |
|                                                                                                    |          |        |                             |  |
|                                                                                                    |          |        |                             |  |
| LIENELLE GELDENHUYS<br>1A Academy Buldings • Farshaw Street • London • N1 6LQ • Tet: 078 9400 9620 |          |        |                             |  |
| DRAWING No                                                                                         |          | I      | REVISION                    |  |
| MR_PL_01 -                                                                                         |          |        |                             |  |
|                                                                                                    |          |        | scale bar in cm at full siz |  |