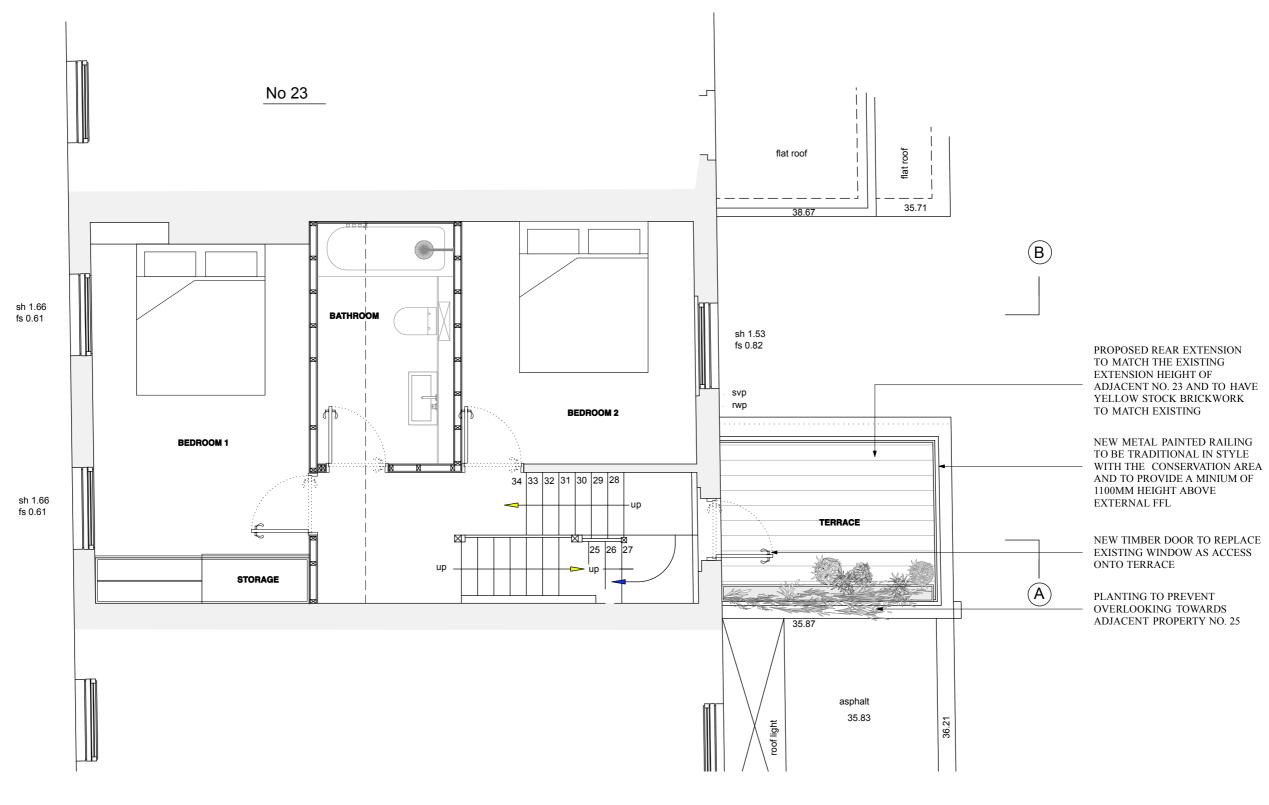

## SECOND FLOOR PLAN

| PROJECT TITLE | EDIS STREET | DATE  | DECEMBER 2014 | DRAWING TITLE | PROPOSED SECOND FLOOR | REVISION |  | This drawing is the copyright of Undercover<br>Architecture ltd and may not be copied, altered or<br>reproduced in anyway or passed to a third party<br>without writen authority. All dimensions are subject<br>to site survey and site verification. Do not scale. |
|---------------|-------------|-------|---------------|---------------|-----------------------|----------|--|---------------------------------------------------------------------------------------------------------------------------------------------------------------------------------------------------------------------------------------------------------------------|
| CLIENT        | MR A MOODIE | SCALE | 1:100 @ A3    | DRAWING N.    | 145600ES_202          |          |  |                                                                                                                                                                                                                                                                     |