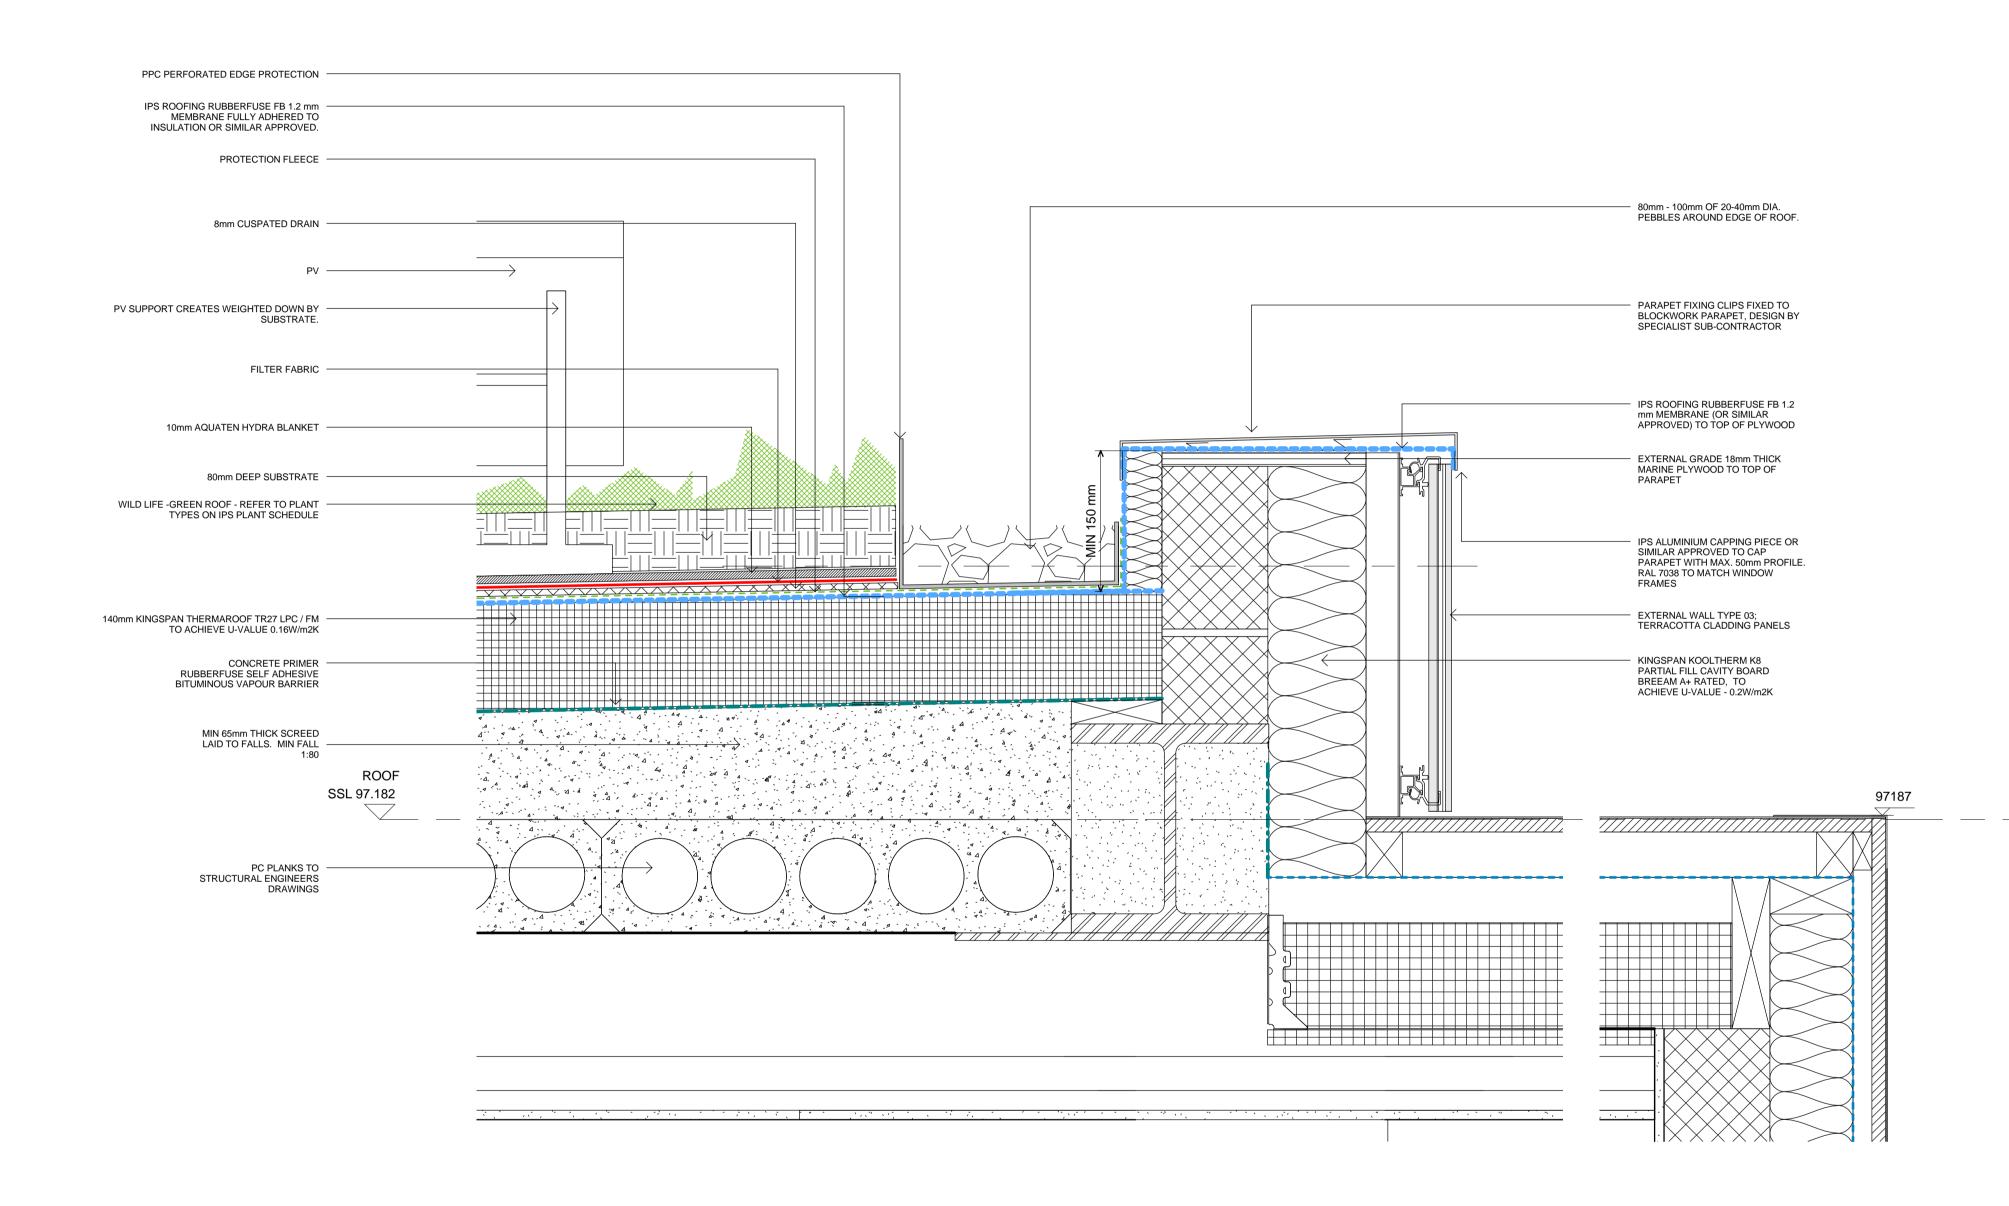

1 TYPICAL GREEN ROOF DETAIL - SHOWING LEAD BOX 1 : 5

| REVISION DETAILS DATI                                                                                                             | E DRW CHK |
|-----------------------------------------------------------------------------------------------------------------------------------|-----------|
|                                                                                                                                   |           |
|                                                                                                                                   |           |
|                                                                                                                                   |           |
|                                                                                                                                   |           |
|                                                                                                                                   |           |
|                                                                                                                                   |           |
|                                                                                                                                   |           |
|                                                                                                                                   |           |
|                                                                                                                                   |           |
|                                                                                                                                   |           |
|                                                                                                                                   |           |
|                                                                                                                                   |           |
|                                                                                                                                   |           |
|                                                                                                                                   |           |
|                                                                                                                                   |           |
|                                                                                                                                   |           |
|                                                                                                                                   |           |
|                                                                                                                                   |           |
|                                                                                                                                   |           |
|                                                                                                                                   |           |
|                                                                                                                                   |           |
|                                                                                                                                   |           |
|                                                                                                                                   |           |
|                                                                                                                                   |           |
|                                                                                                                                   |           |
|                                                                                                                                   |           |
|                                                                                                                                   |           |
|                                                                                                                                   |           |
|                                                                                                                                   |           |
| KEY RESIDUAL RISK                                                                                                                 |           |
| EY PLAN                                                                                                                           |           |
|                                                                                                                                   |           |
|                                                                                                                                   |           |
|                                                                                                                                   |           |
|                                                                                                                                   |           |
| HLEY ROAD                                                                                                                         |           |
| FINCHLEY ROAD                                                                                                                     |           |
| FINCHLEY ROAD                                                                                                                     |           |
| RIGINATOR DRAWING TITLE<br>Typical Green Roof Section                                                                             |           |
|                                                                                                                                   |           |
| RIGINATOR DRAWING TITLE   avidmillerarchitects Typical Green Roof Section   OB TITLE JOB NO   S68 - 372 FINCHLEY 282   FOR INFORM | ATION     |