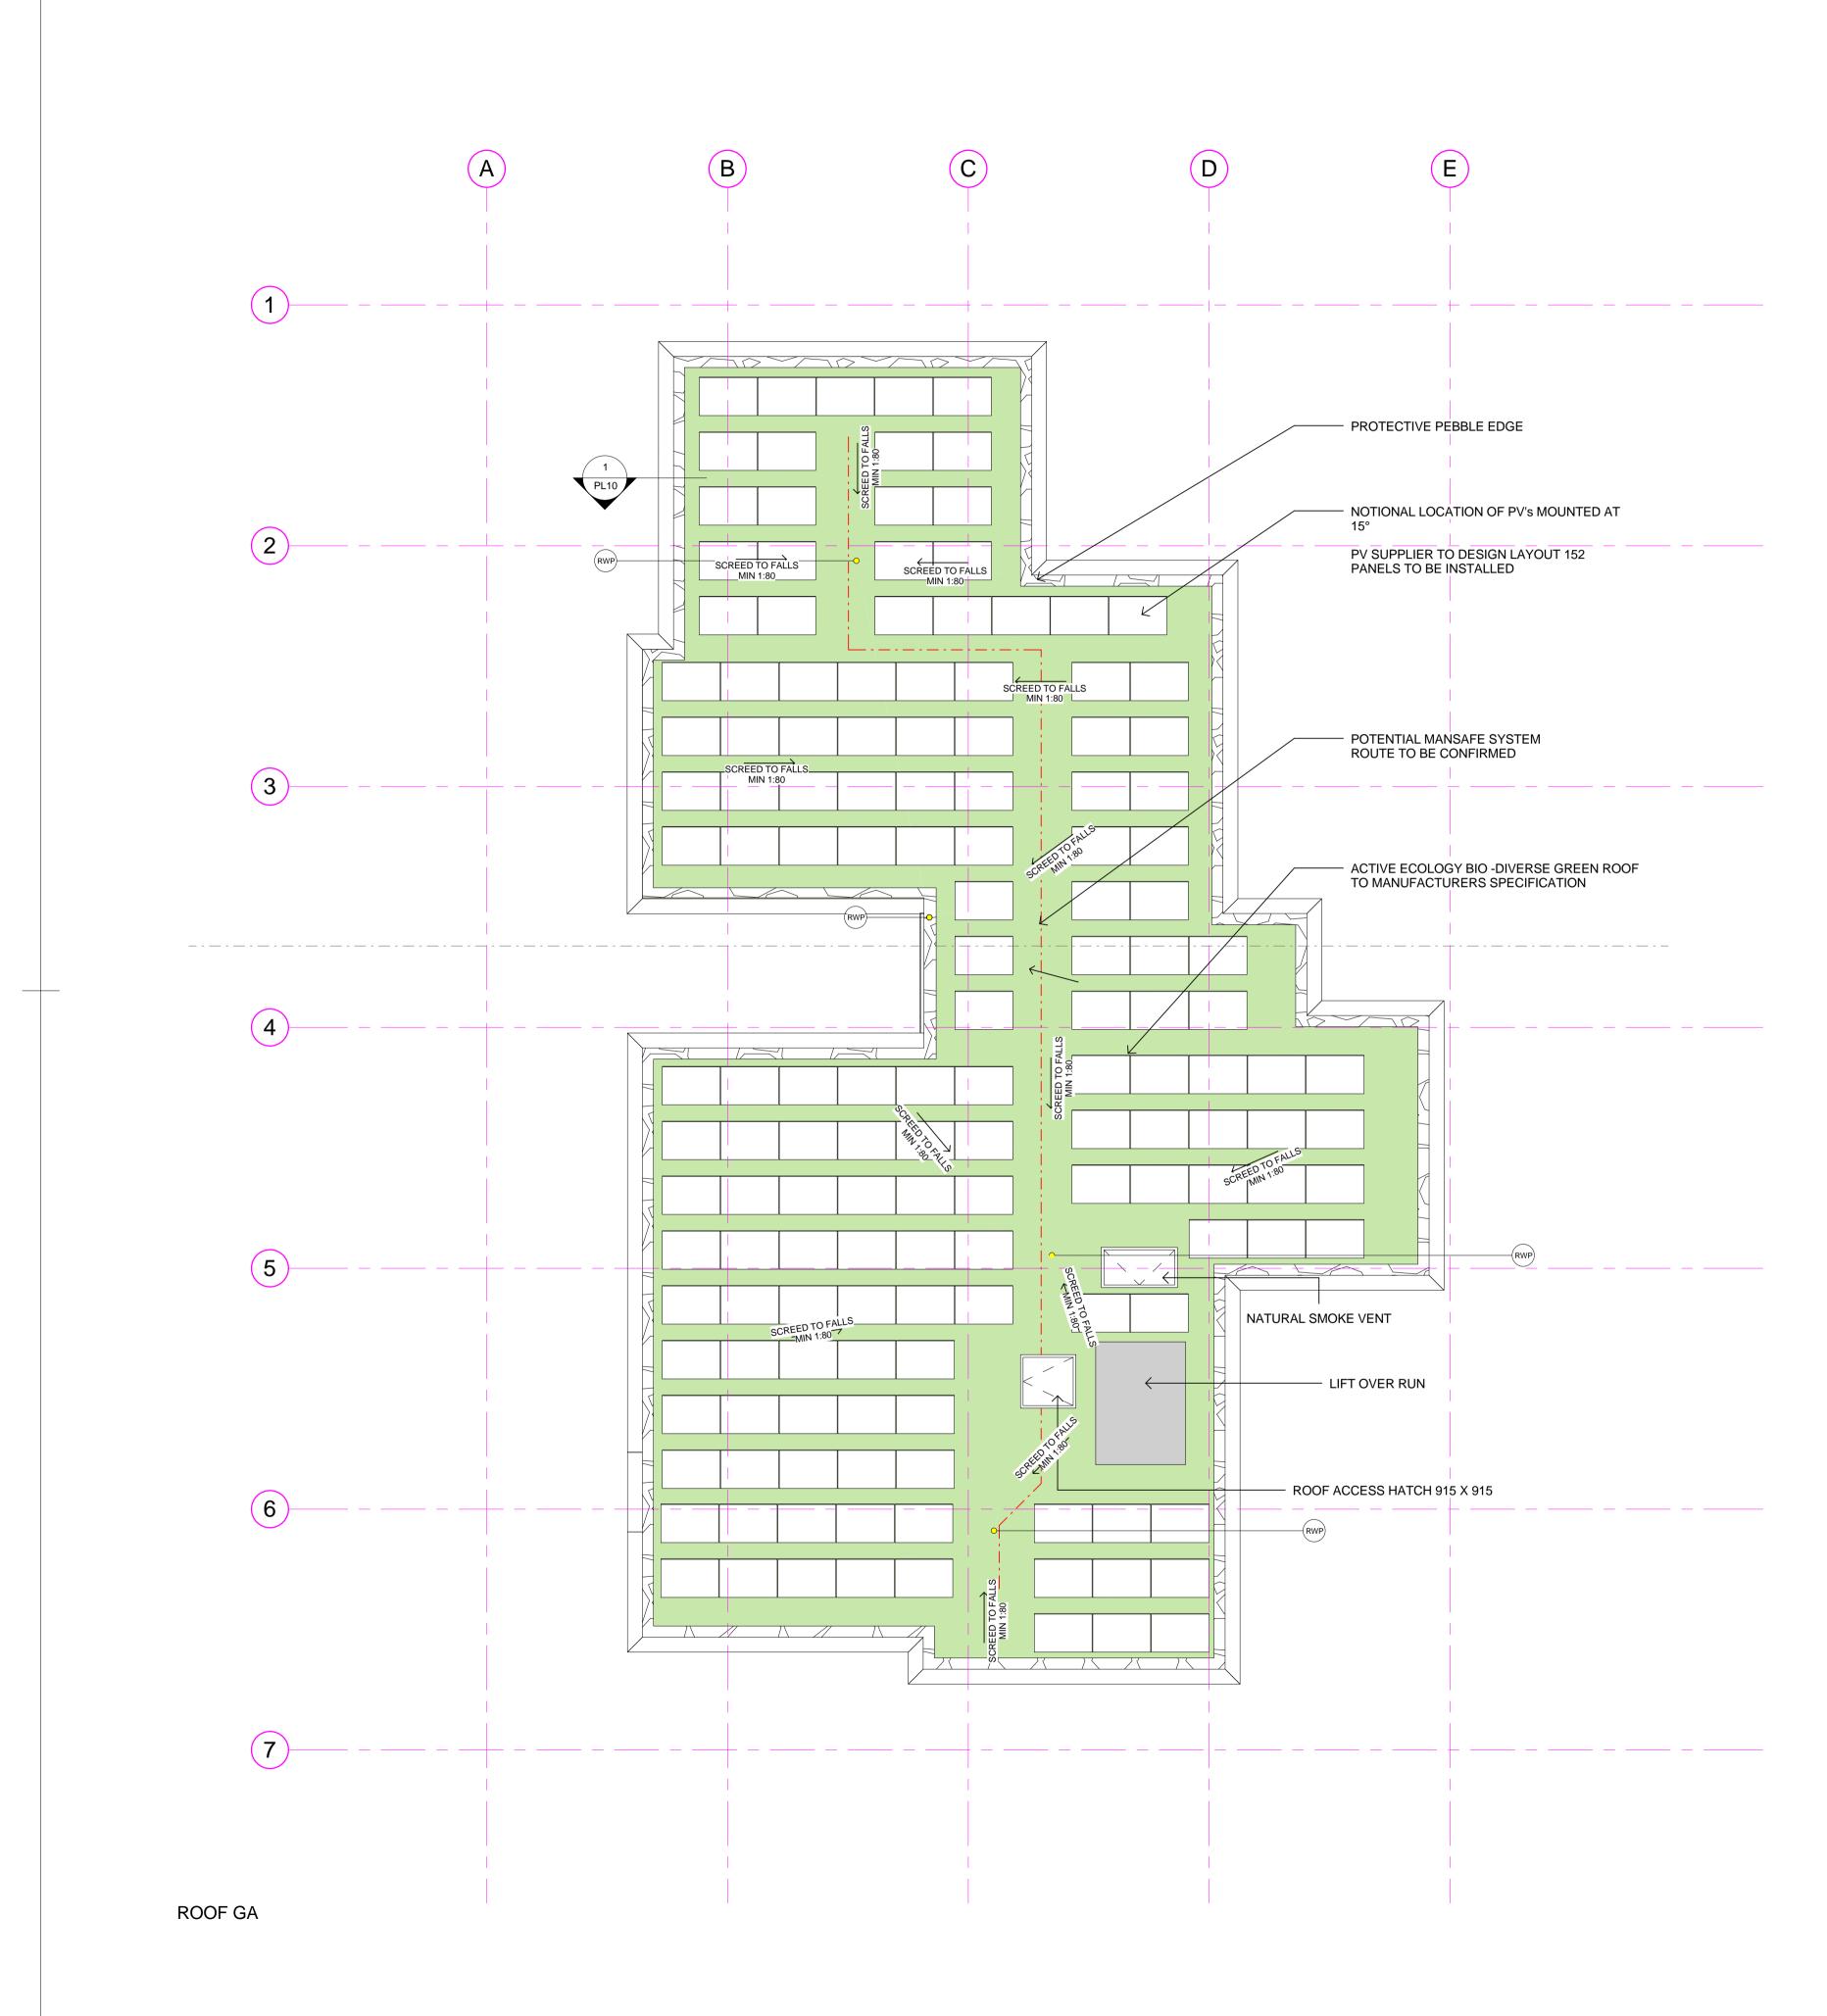

0
 1
 2
 3
 4
 5
 6
 7
 8
 9
 10

 ||||||||||||
 |
 |
 |
 |
 |
 |
 |
 |
 |

|                         |                 | EVISION  |            | 9              |                    |                                  |                    | DRW        |                   |
|-------------------------|-----------------|----------|------------|----------------|--------------------|----------------------------------|--------------------|------------|-------------------|
| A FIRST ISS             | ue<br>Dlour add | ED TO RO | DOF FIN    | IISH           |                    | 2 <sup>.</sup><br>0 <sup>.</sup> | 7.09.13<br>7.01.14 | DMA<br>DMA | CHK<br>ALL<br>ALL |
| C PLANNING<br>D UPDATED |                 |          |            |                |                    |