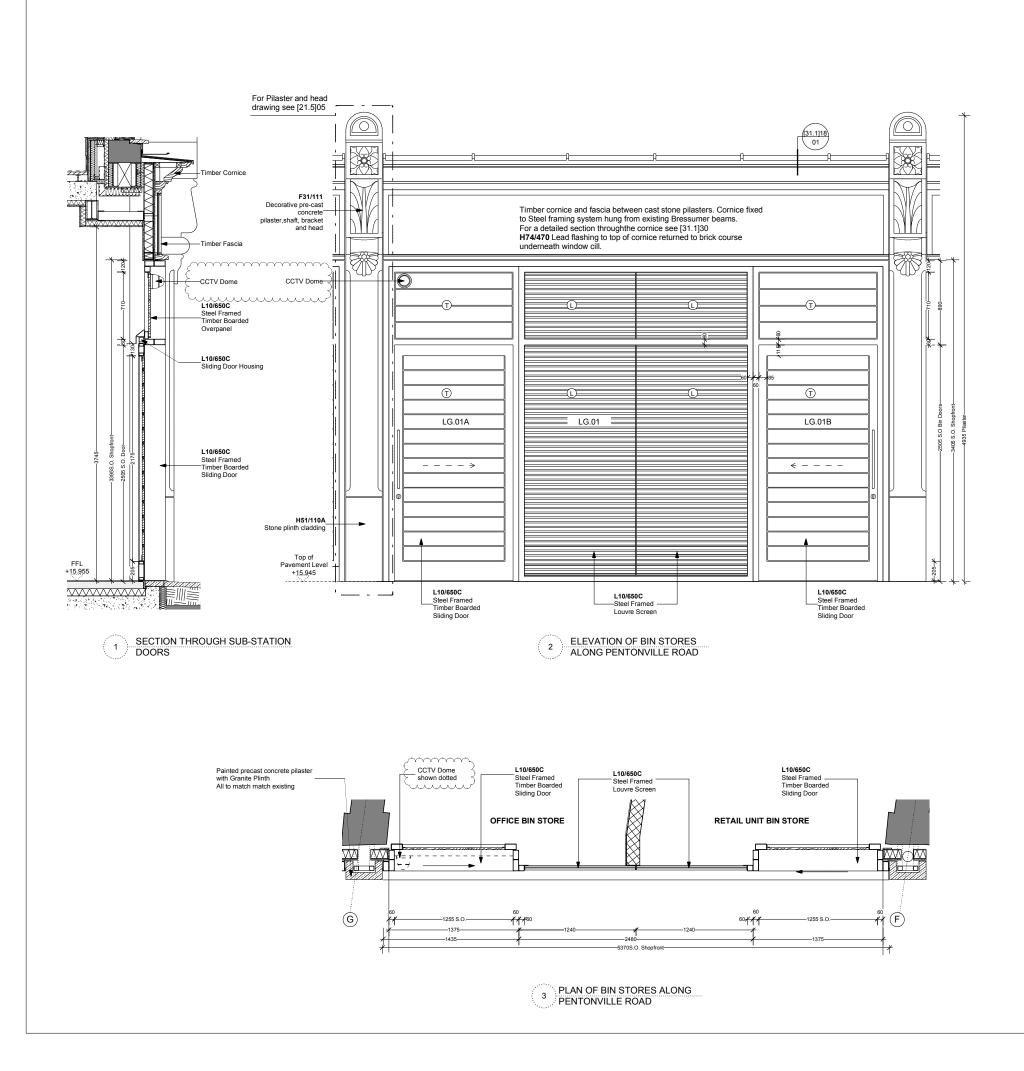

| L |
|---|
| 1 |
|   |

METAL LOUVRES

TIMBER CLADDING 25mm X 150mm

## NOTES:

All sizes are indicative at present.

The width of the bays vary throughout the building. Level of detail and dimensions to be confirmed on site by the SC in agreement with the architect.

Timber cornice:

Timber to be external grade European softwood or similar. Timber grade to be min J30 in accordance to BS EN 14220:2006. Timber preservative treatment to be in accordance with BS EN 942. External arrisses to be softened by a 2mm. edge.

All coatings to timber to be in accordance with the performance requirements in BS 644. Colour to be confirmed.

|              |      | 1     |            |                                        |                   |        |
|--------------|------|-------|------------|----------------------------------------|-------------------|--------|
|              |      |       |            |                                        |                   |        |
|              |      |       |            |                                        |                   |        |
|              |      |       |            |                                        |                   |        |
|              |      |       |            |                                        |                   |        |
| в            | DOR  | AV    | 28/11/2014 | Debbe VTOO                             | Issued for discha | rae of |
| D            | DOIN | ~~~   | 20/11/2014 | planning condition                     |                   |        |
| А            | DOR  | AV    | 14/02/2014 | Issued to discharge planning condition |                   |        |
| Issue        | Chkd | Drawn | Date       | Description                            |                   |        |
| Status       |      |       |            | Job No.                                | Drwg No.          | Issue  |
| CONSTRUCTION |      |       |            | 0706                                   | [31.1]18          | В      |