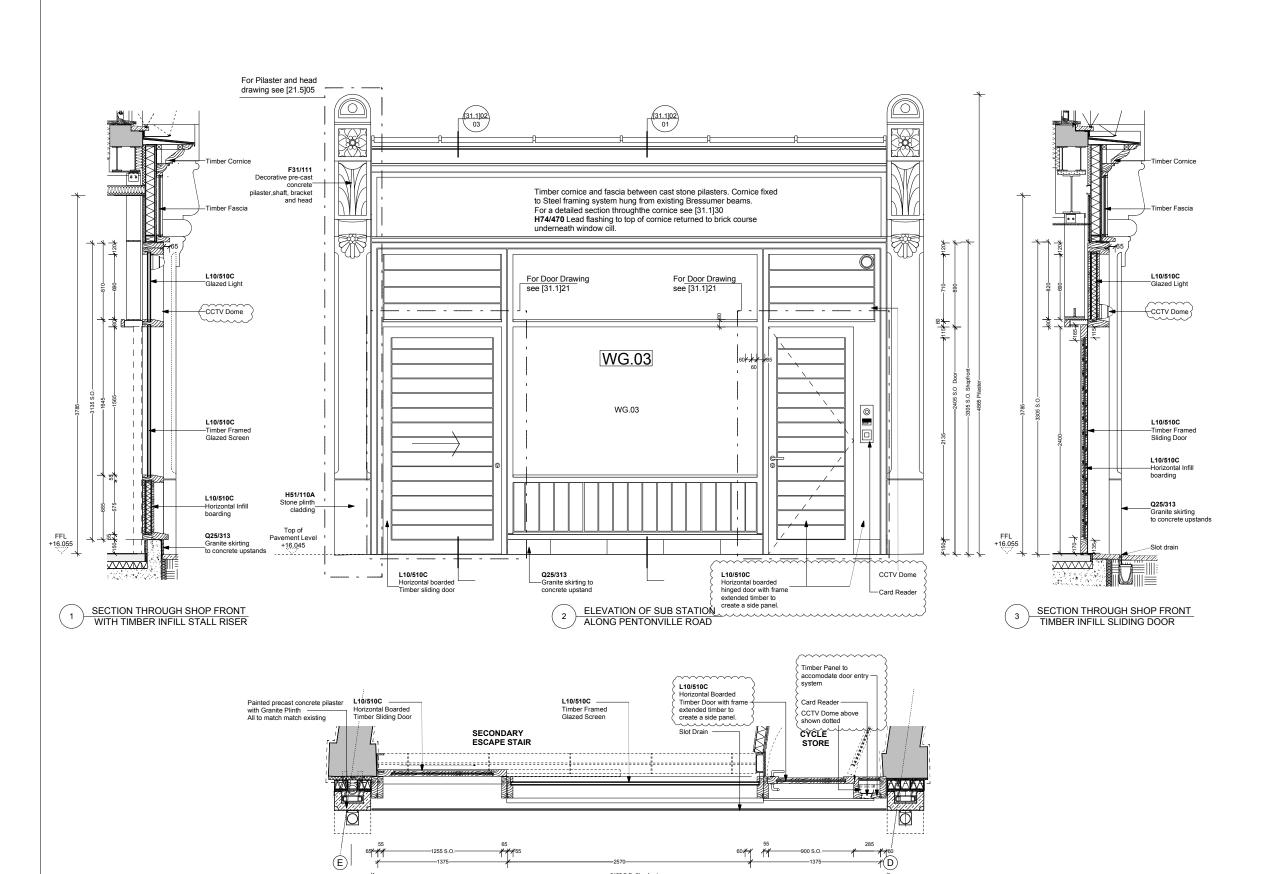

PLAN OF SECONDARY ESCAPE AND CYCLE STORE SCREEN ALONG PENTONVILLE ROAD

GENERAL NOTES

Drawing to be read in conjunction with all information by architects, structural engineer & service consultants.

The contractor is not to scale from this drawing. All written dimensions to be checked on site before work commences. Discrepancies, where identified, must be reported to the architect

## NOTES:

All glazing to match the criteria specified by the Acoustic Consultant (RBA Acoustics) in their External Building Fabric Report 5181/EBF Revision Number 1

All sizes are indicative at present. The width of the bays vary throughout the building. Level of detail and dimensions to be confirmed on site by the SC in agreement with the architect.

Timber cornice:
Timber to be external grade European softwood or

Timber grade to be min J30 in accordance to BS EN 14220:2006

Timber preservative treatment to be in accordance with BS EN 942.

External arrisses to be softened by a 2mm. edge.

All coatings to timber to be in accordance with the performance requirements in BS 644. Colour to be confirmed.

| E     | -    | AV    | 28/11/2014 | CCTV and access control added. Cycle store door modified. Issued to discharge planning condition |
|-------|------|-------|------------|--------------------------------------------------------------------------------------------------|
| D     | DOR  | AV    | 14/02/2014 | Issued to discharge planning condition                                                           |
| С     | DOR  | AV    | 06/12/2013 | Stall riser detail added, General revisions                                                      |
| В     | DOR  | AV    | 31/05/2012 | Dimensions & spec notes added                                                                    |
| Α     | AV   | BG    | 03/02/2012 | Issued for Tender                                                                                |
| Issue | Chkd | Drawn | Date       | Description                                                                                      |

CONSTRUCTION

Job No. Drwg No. 0706 Ε [31.1]02

Drawing Scale \_1:20@A1 Scale \_1:40@A3
'SHOPFRONT' BAY ELEVATION

SECONDARY ESCAPE DOOR & CYCLE STORE THE LIGHTHOUSE BLOCK

LONDON WC1X