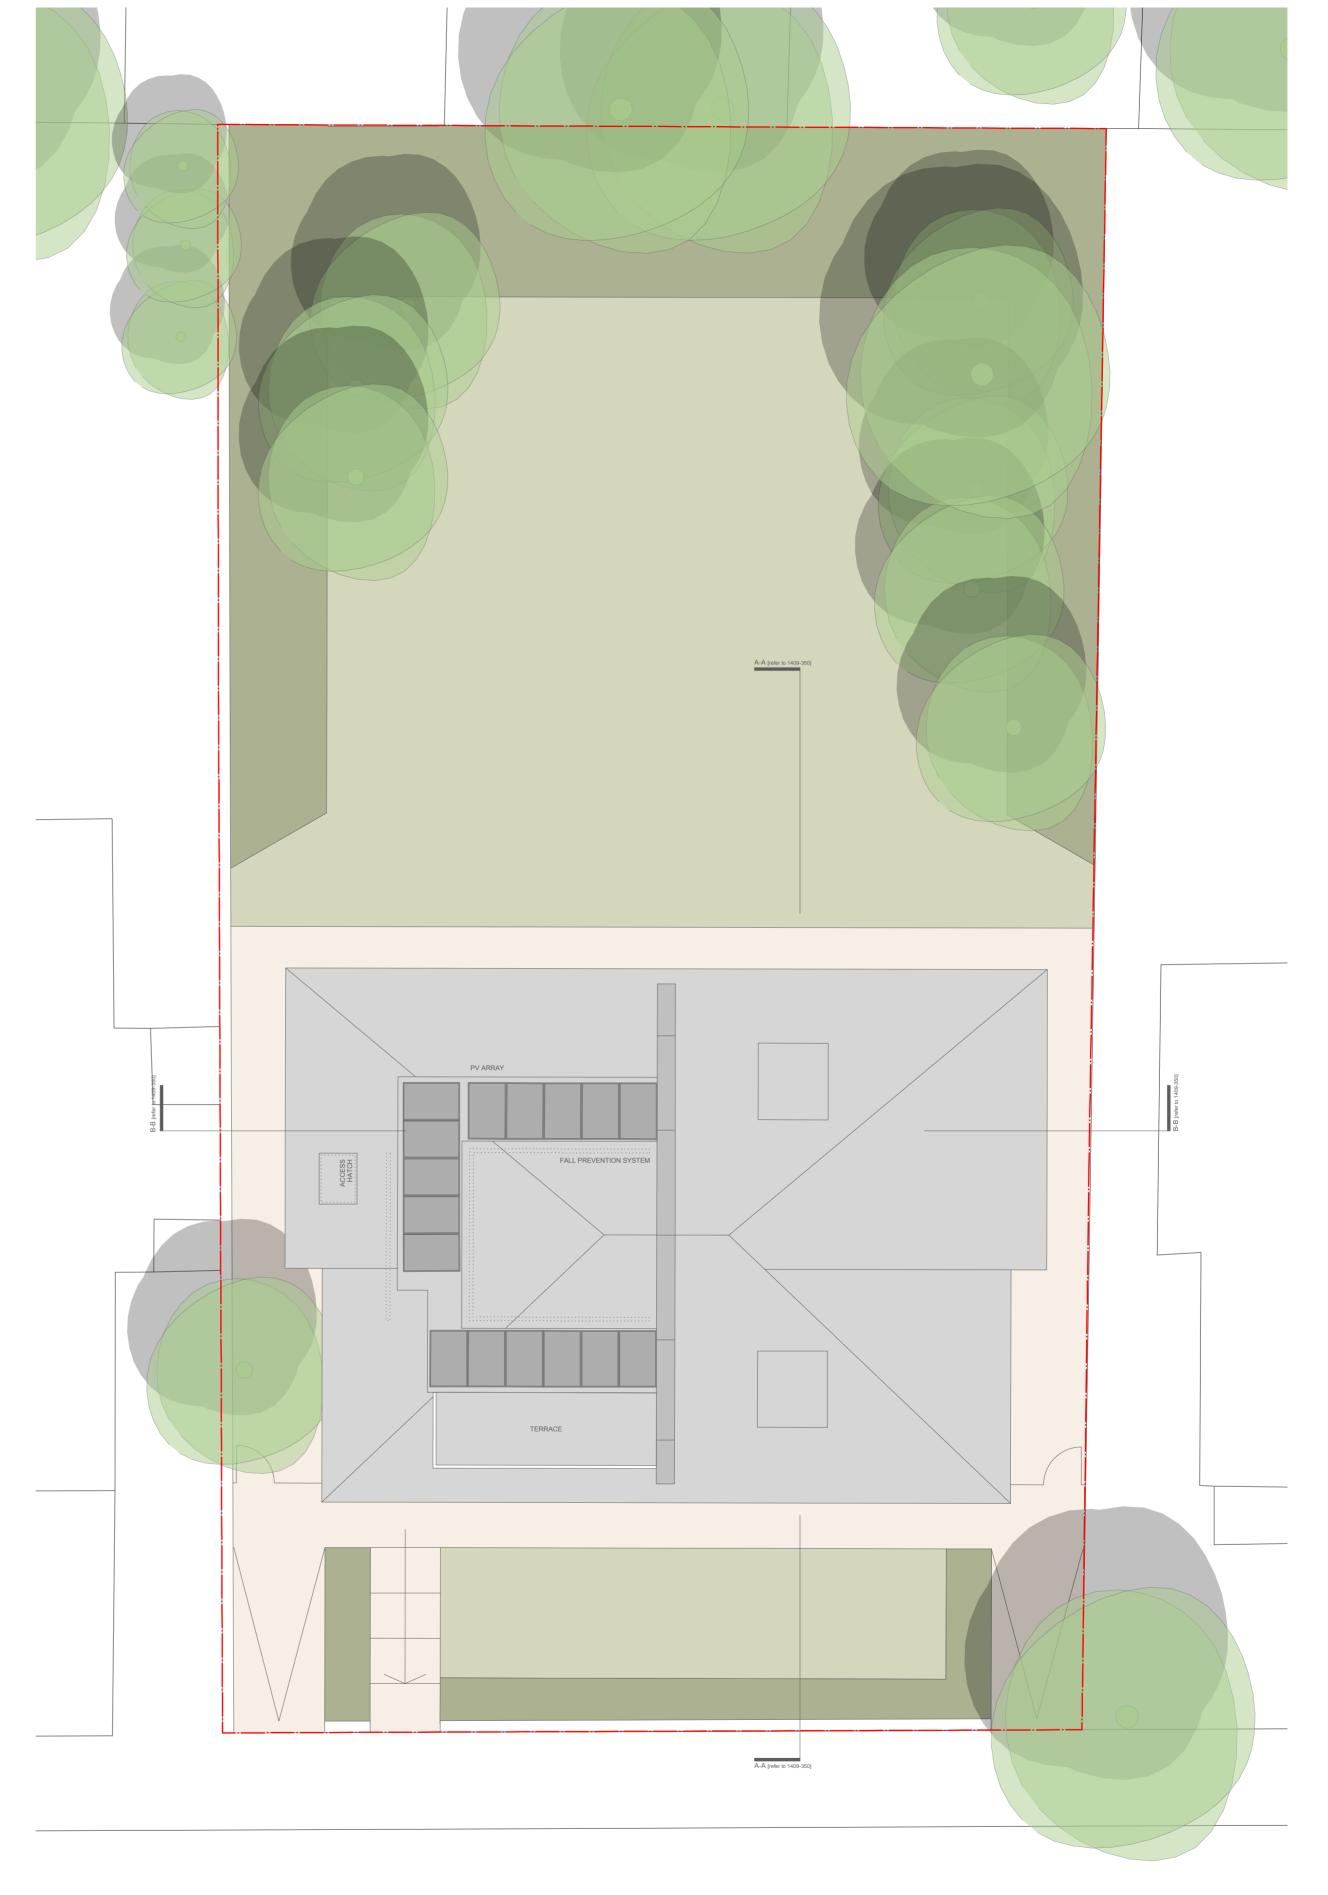

rev date initials description drawing: PROP ATTIC FLOOR + ROOF PLANS

project:
CLIFFORD PUGH HOUSE

drawing no: 1409\_202 status code/ revision:

status:

PLANNING scale @ A1:

NOV 2014

1:100

0 4 6 8 10 M john pardey architects
Beck Farm Studio St Leonards Road
East End Lymington Hampshire SO41 5SR
www.johnpardeyarchitects.com 01590 626465