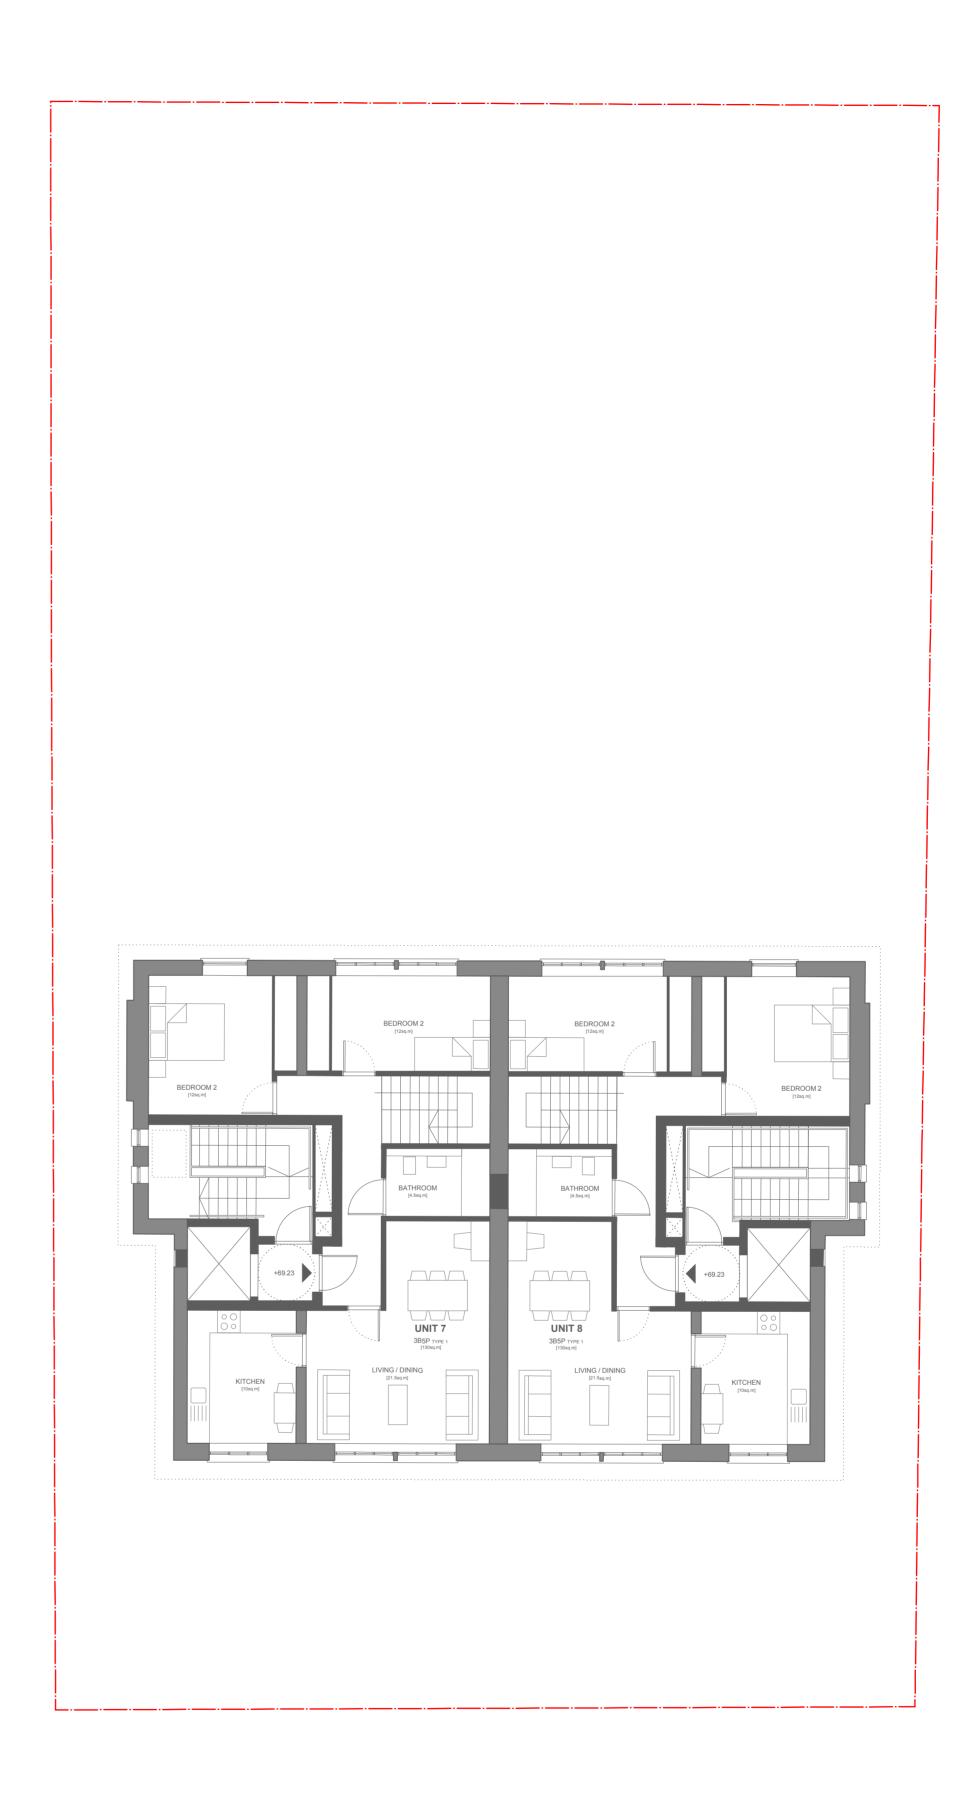

0 4 6 8 10 M

© john pardey architects

john pardey architects
Do not Scale. Used figured dimensions only.
All dimensions to be checked on site.
All drawings to be read in conjunction with engineer's drawings. Any discrepancies between consultants drawings to be reported to the Architect before any work commences.
The Contractor's attention is drawn to the Health & Safety matters identified in the Health & Safety plan and on drawings as being potentially hazardous.
These items should not be considered as a full and final list.
The Work Package Contractor's normal Health & Safety obligations still apply when undertaking constructional operations both on and off site.

drawing: PROPOSED SECOND + THIRD FLOOR PLANS

CLIFFORD PUGH HOUSE drawing no: 1409\_201 status code/ revision:

status:

P