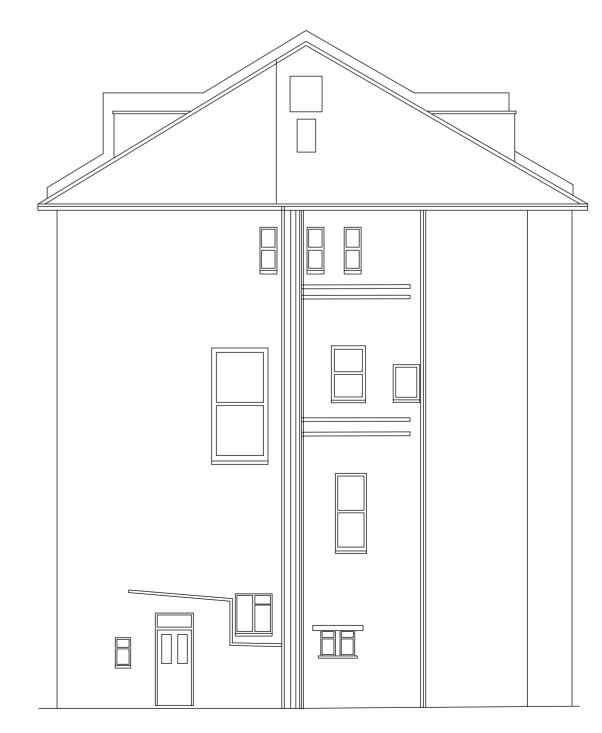

01 EXISTING SOUTH-WEST ELEVATION [SW]

www.johnpardeyarchitects.com 01590 626465

status code/ revision:

drawing:

project:

drawing no:

1409\_102

EXISTING ELEVATIONS

CLIFFORD PUGH HOUSE

Do not Scale. Used figured dimensions only.

Do not Scale. Used figured dimensions only.
All dimensions to be checked on site.
All drawings to be read in conjunction with engineer's drawings. Any discrepancies between consultants drawings to be reported to the Architect before any work commences.
The Contractor's attention is drawn to the Health & Safety matters identified in the Health & Safety plan and on drawings as being potentially hazardous.
These items should not be considered as a full and final list.