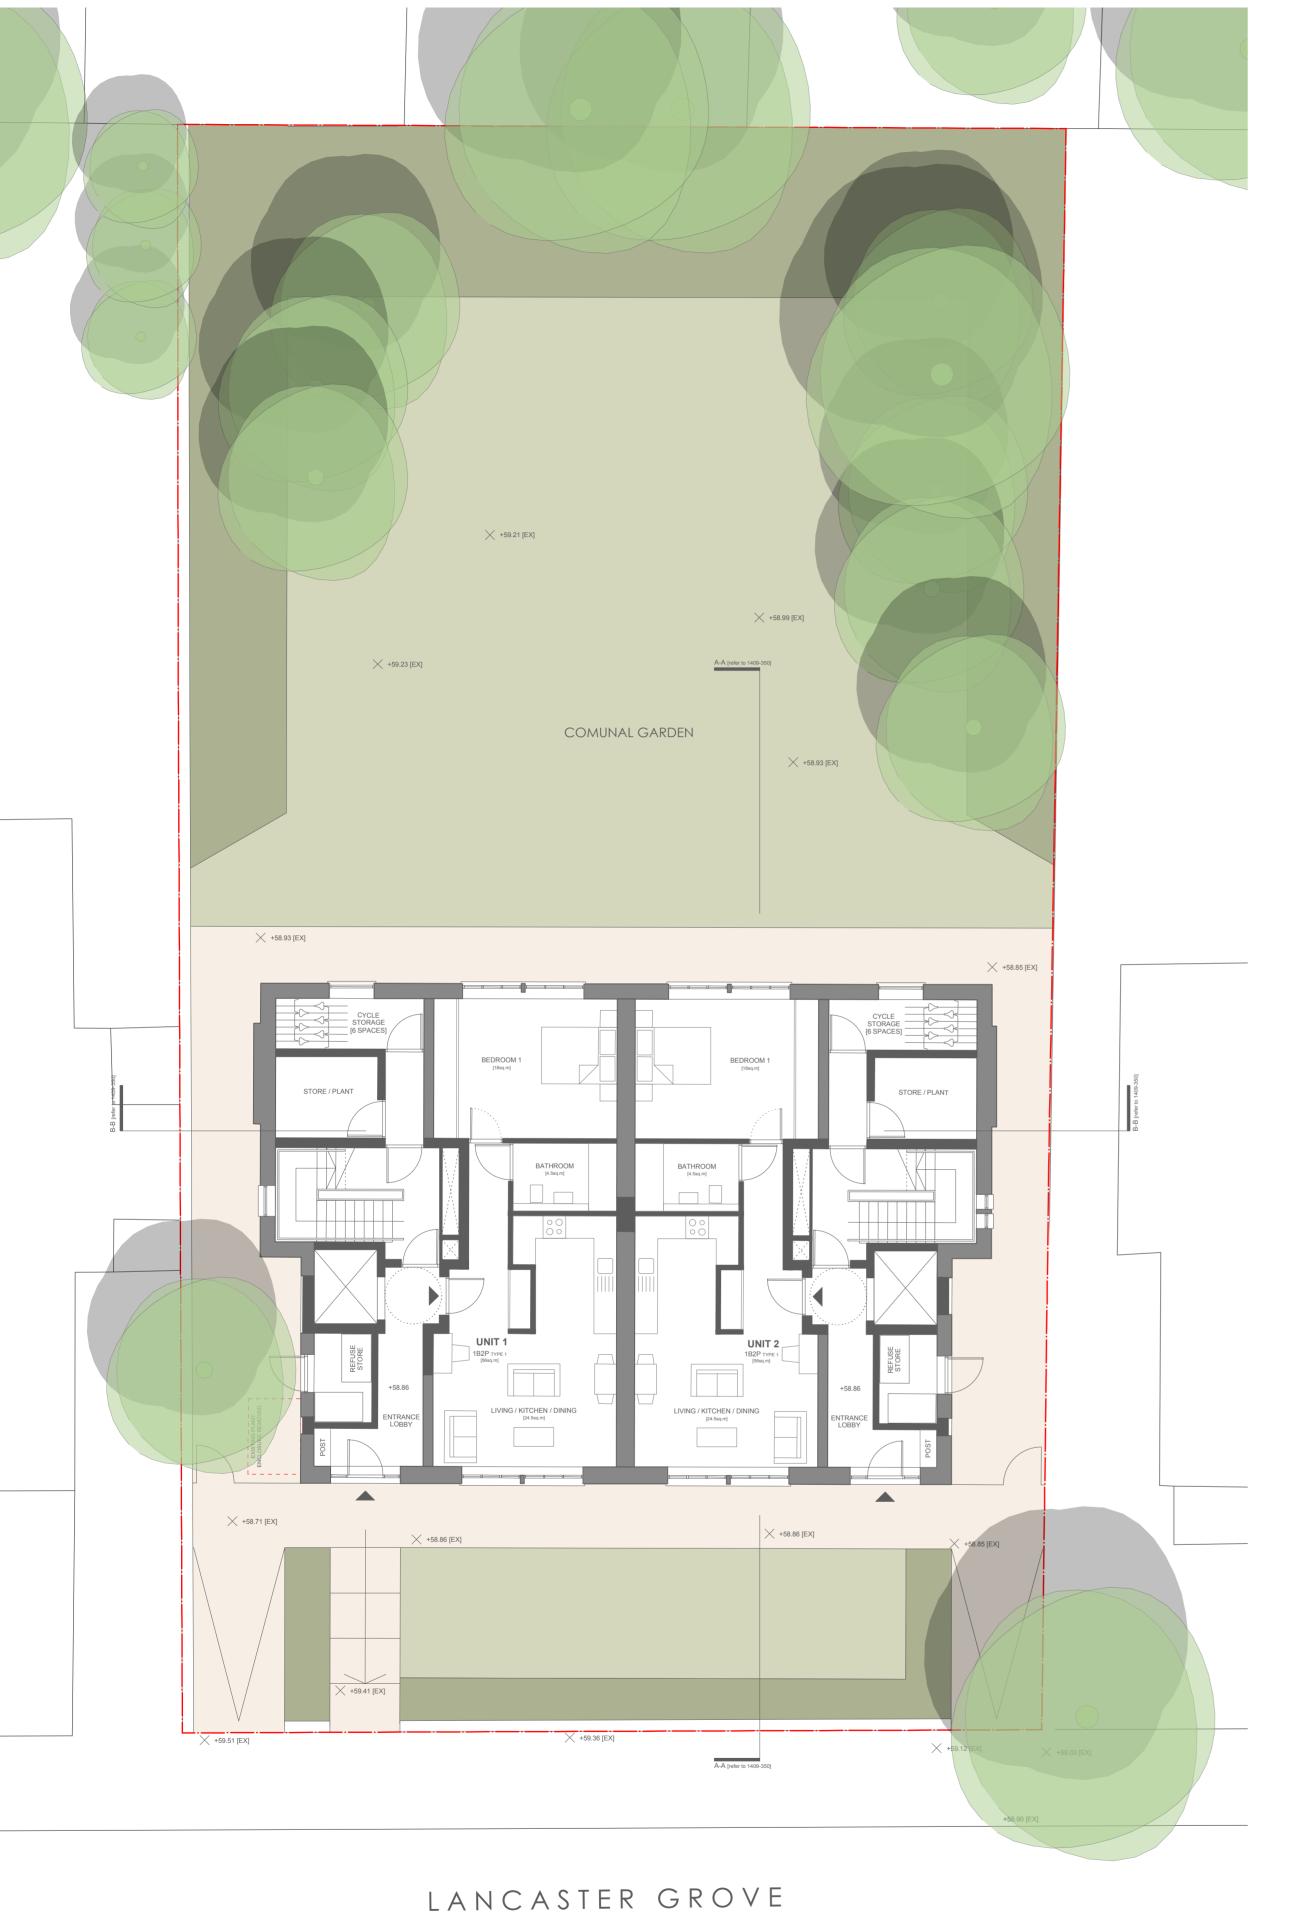

PROPOSED GROUND + FIRST FLOOR PLANS

CLIFFORD PUGH HOUSE

drawing no: 1409\_200

PLANNING

scale @ A1: 1:100 NOV 2014

john pardey architects Beck Farm Studio St Leonards Road

East End Lymington Hampshire SO41 5SR www.johnpardeyarchitects.com 01590 626465

02 PROPOSED FIRST FLOOR PLAN SCALE 1:100