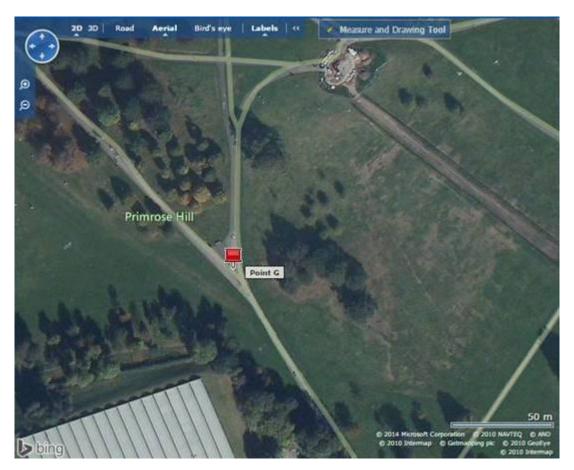

## THE PADDINGTON TRAIL

Site Location: Primrose Hill

Nearest post code: NW8 7QR

The statue would be located at: Easting X 527601 Northing Y 183794

## Statue location:

The statue is located on the fork pathway towards the summit, from the Ormond Terrace entrance. It is on the West side of Primrose Hill.

This statue is already in place, with Camden Council notification.

Figure 1:

Figure 2:

Photo of Paddington in new location:

Please note: This marker is not to scale and is for indication purposes only.