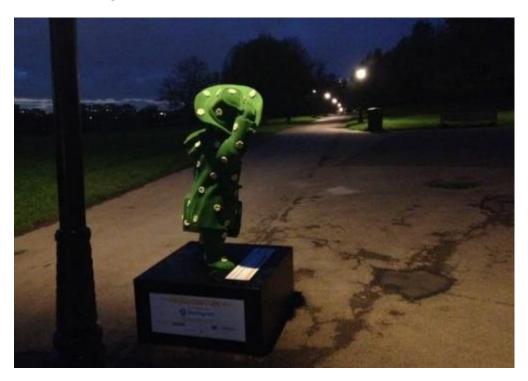

The original bear was requested by the Royal Parks to be relocated to its current position, after approval for the position had been already given and the statue installed.

So, it has been relocated as requested.

Figure 1:

Figure 2:

Photo of Paddington in new location:

Please note: This marker is not to scale and is for indication purposes only.