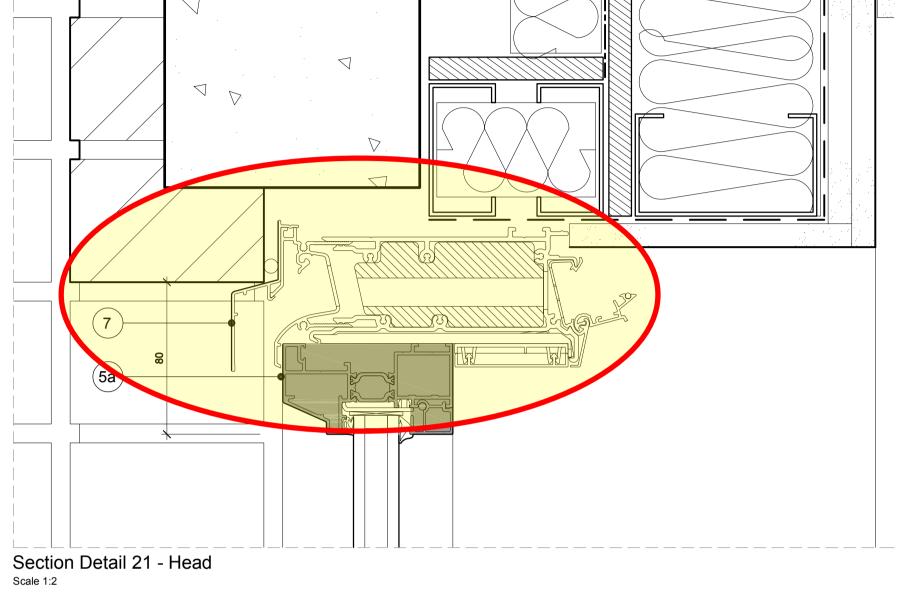

in half lap stretcher bond with corbelled soldier courses to 5th and 7th floor le recessed profile. Movement joints are to be finished with a mastic sealant with a c

Windows installed over brick spandrel panels are to receive a continuous flat

To be aluminium framed inward opening casement windows by Reynaers, type aluminium faced solid panel and all such windows between ground floor and opening casement with an identical infill panel. The window is to incorporate a d to the main frame in front of the opening casement (and fixed panel below wher

To comply with Building Regulations each habitable room is required to have a requirement for each facade of the building a number of different ventilators are a colour to match window frame. Refer to the SLR Acoustic report for exact locati Non Acoustic - Aluminum through head type by window manufacturer.