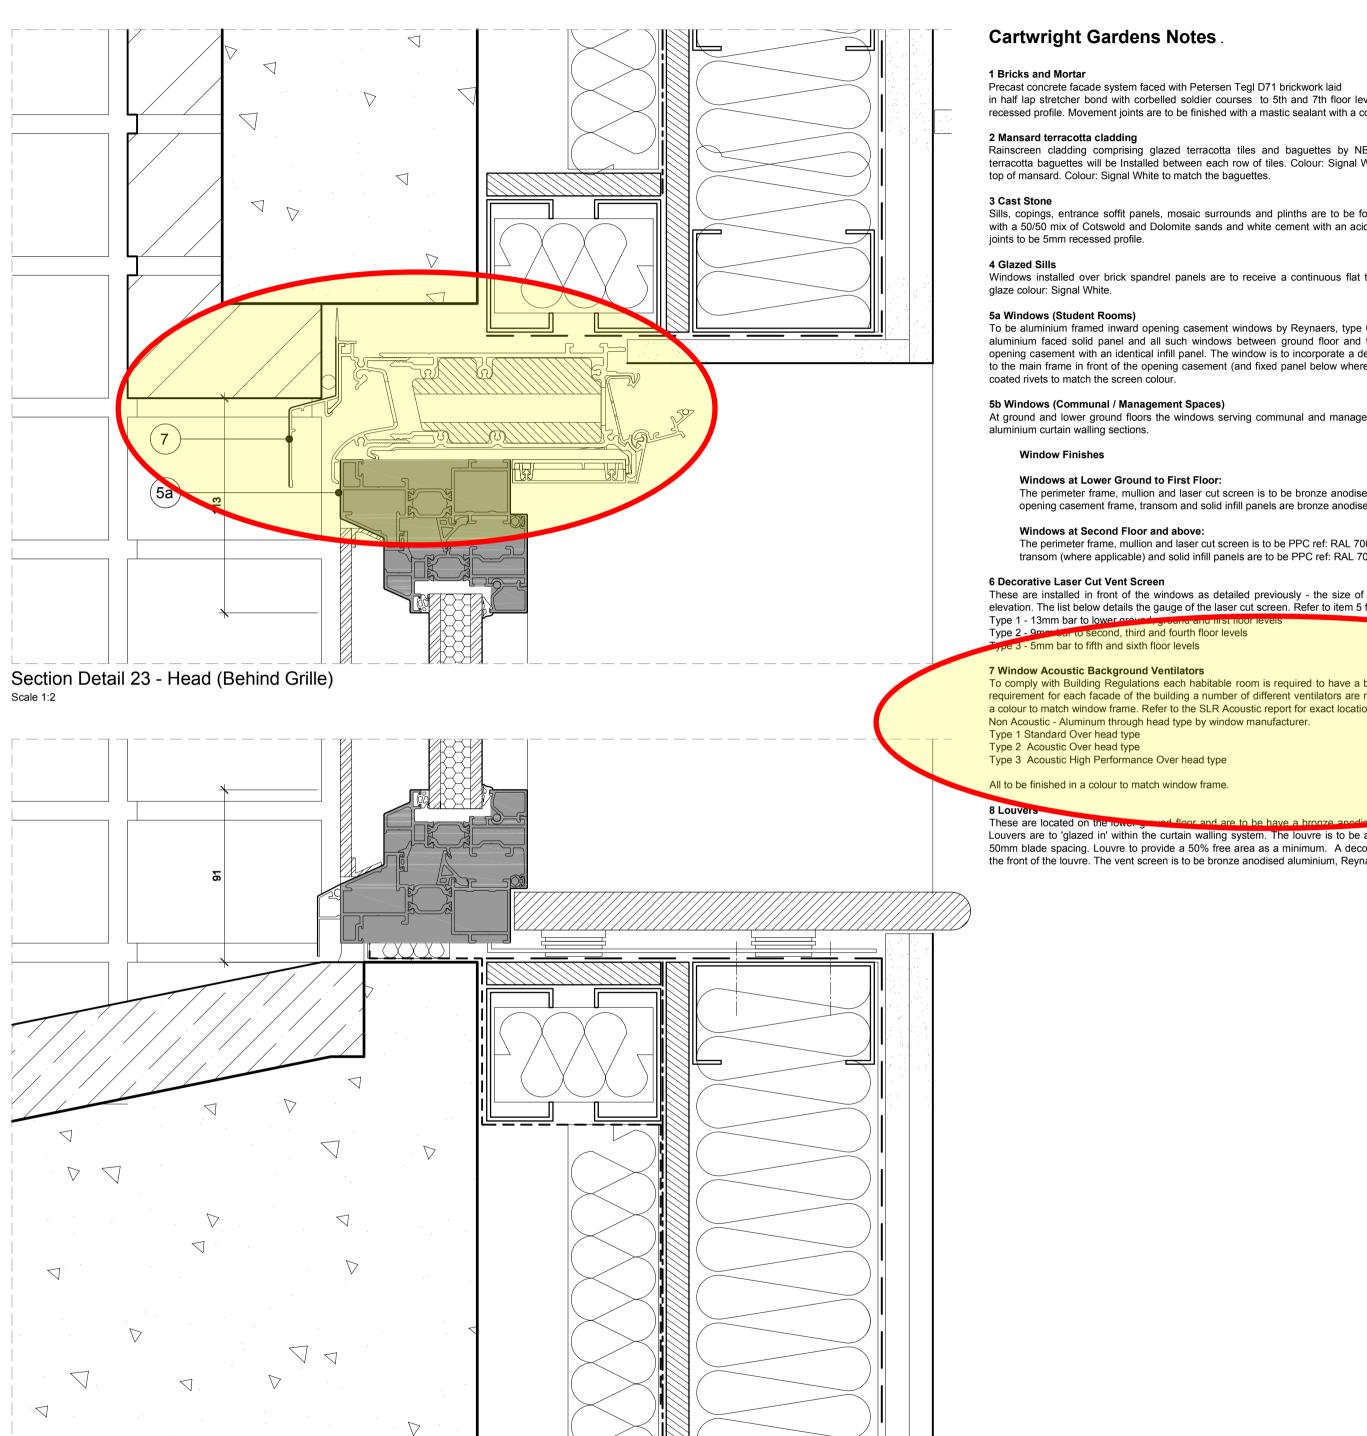

in half lap stretcher bond with corbelled soldier courses to 5th and 7th floor le recessed profile. Movement joints are to be finished with a mastic sealant with a c

Windows installed over brick spandrel panels are to receive a continuous flat

To be aluminium framed inward opening casement windows by Reynaers, type aluminium faced solid panel and all such windows between ground floor and opening casement with an identical infill panel. The window is to incorporate a d to the main frame in front of the opening casement (and fixed panel below wher

To comply with Building Regulations each habitable room is required to have a requirement for each facade of the building a number of different ventilators are a colour to match window frame. Refer to the SLR Acoustic report for exact locati Non Acoustic - Aluminum through head type by window manufacturer.