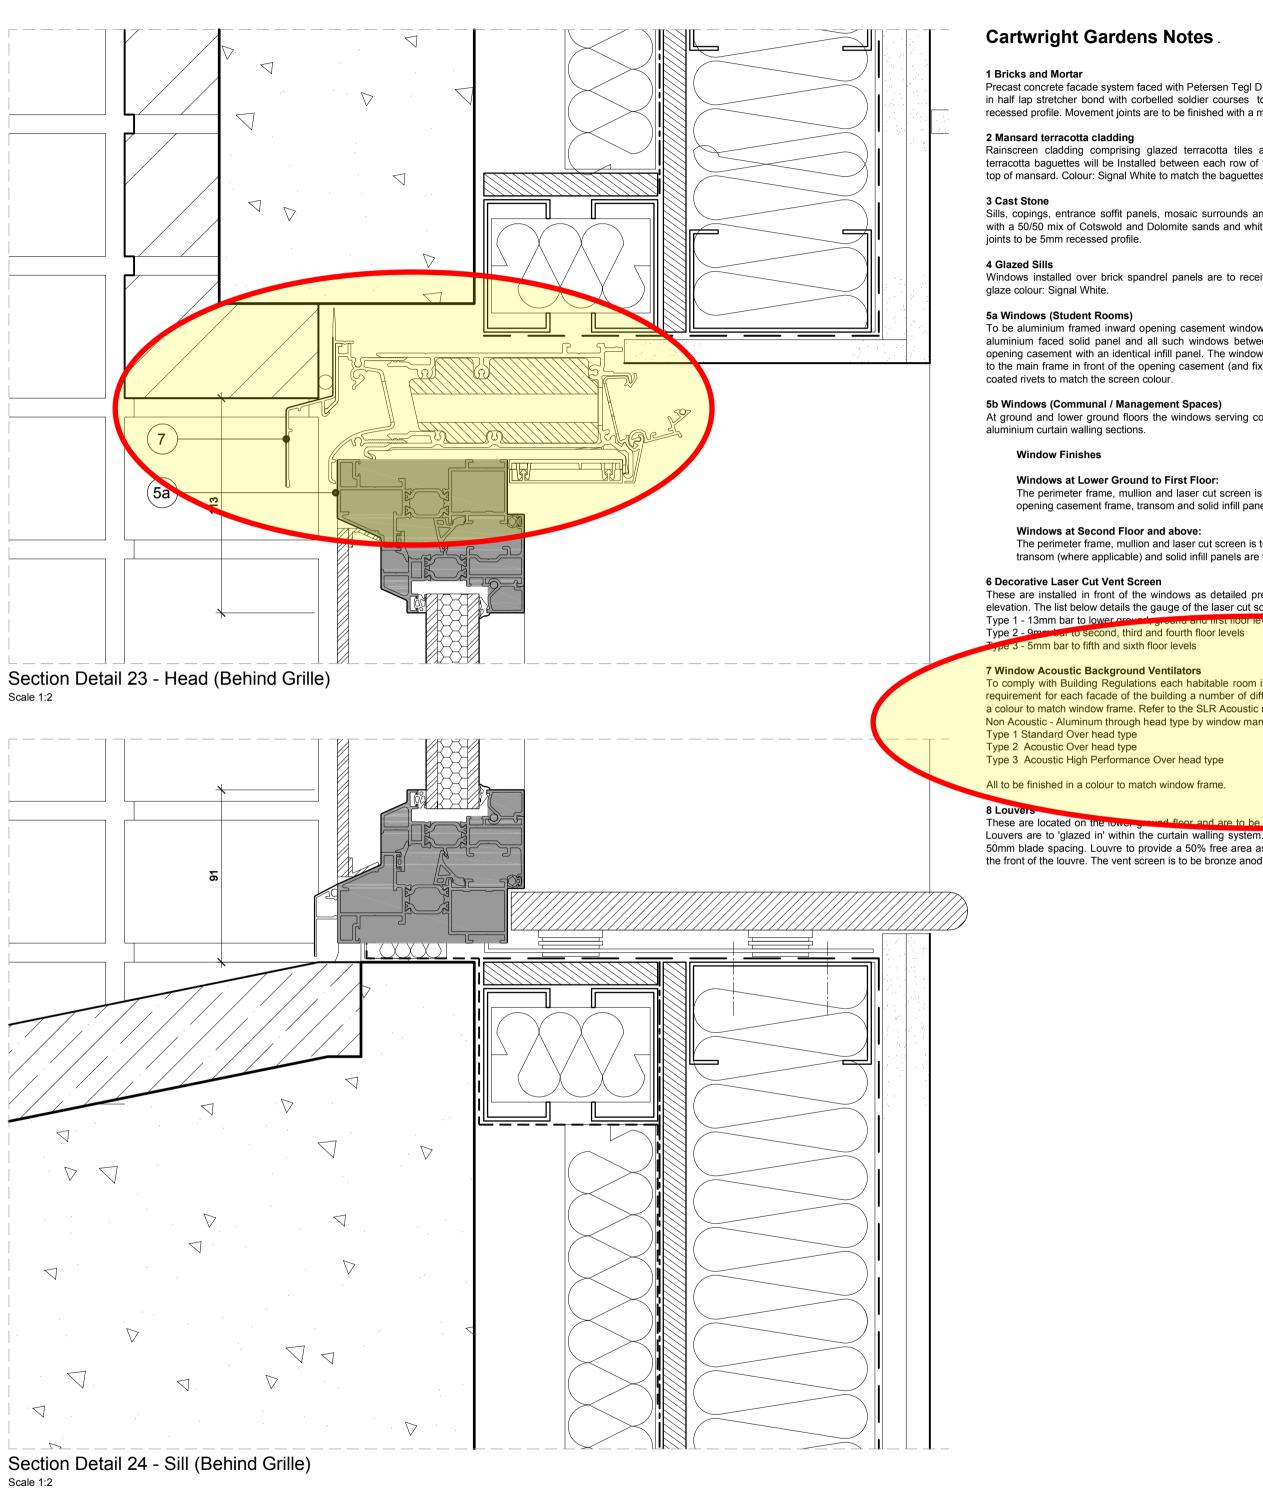

in half lap stretcher bond with corbelled soldier courses to 5th and 7th floor le recessed profile. Movement joints are to be finished with a mastic sealant with a c

Windows installed over brick spandrel panels are to receive a continuous flat

To be aluminium framed inward opening casement windows by Reynaers, type aluminium faced solid panel and all such windows between ground floor and opening casement with an identical infill panel. The window is to incorporate a d to the main frame in front of the opening casement (and fixed panel below wher

To comply with Building Regulations each habitable room is required to have a requirement for each facade of the building a number of different ventilators are a colour to match window frame. Refer to the SLR Acoustic report for exact locati Non Acoustic - Aluminum through head type by window manufacturer.