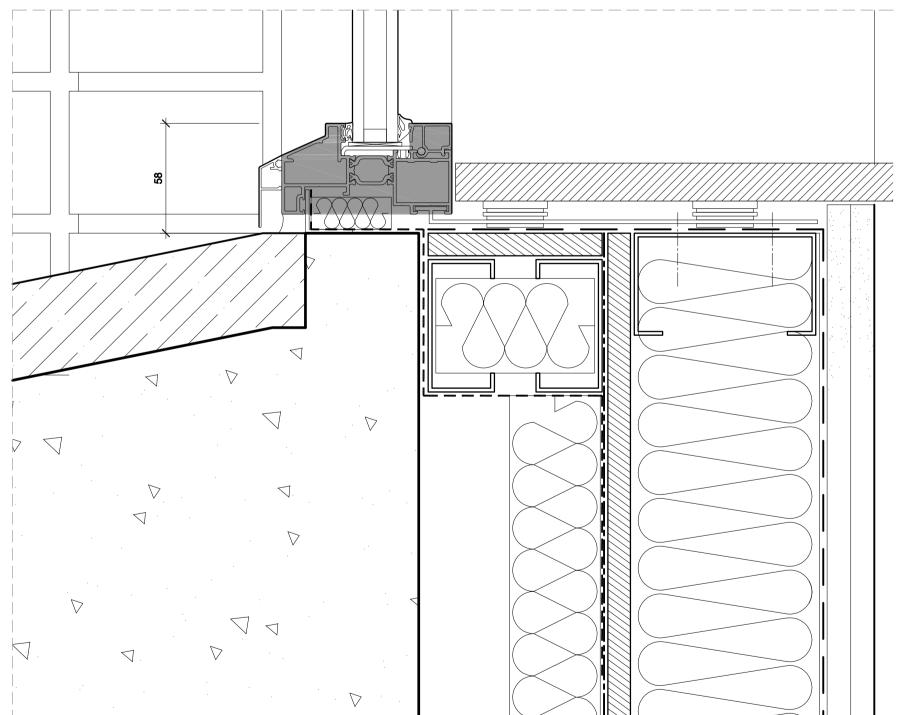

To be aluminium framed inward opening casement windows by Reynaers, type aluminium faced solid panel and all such windows between ground floor and opening casement with an identical infill panel. The window is to incorporate a d to the main frame in front of the opening casement (and fixed panel below wher