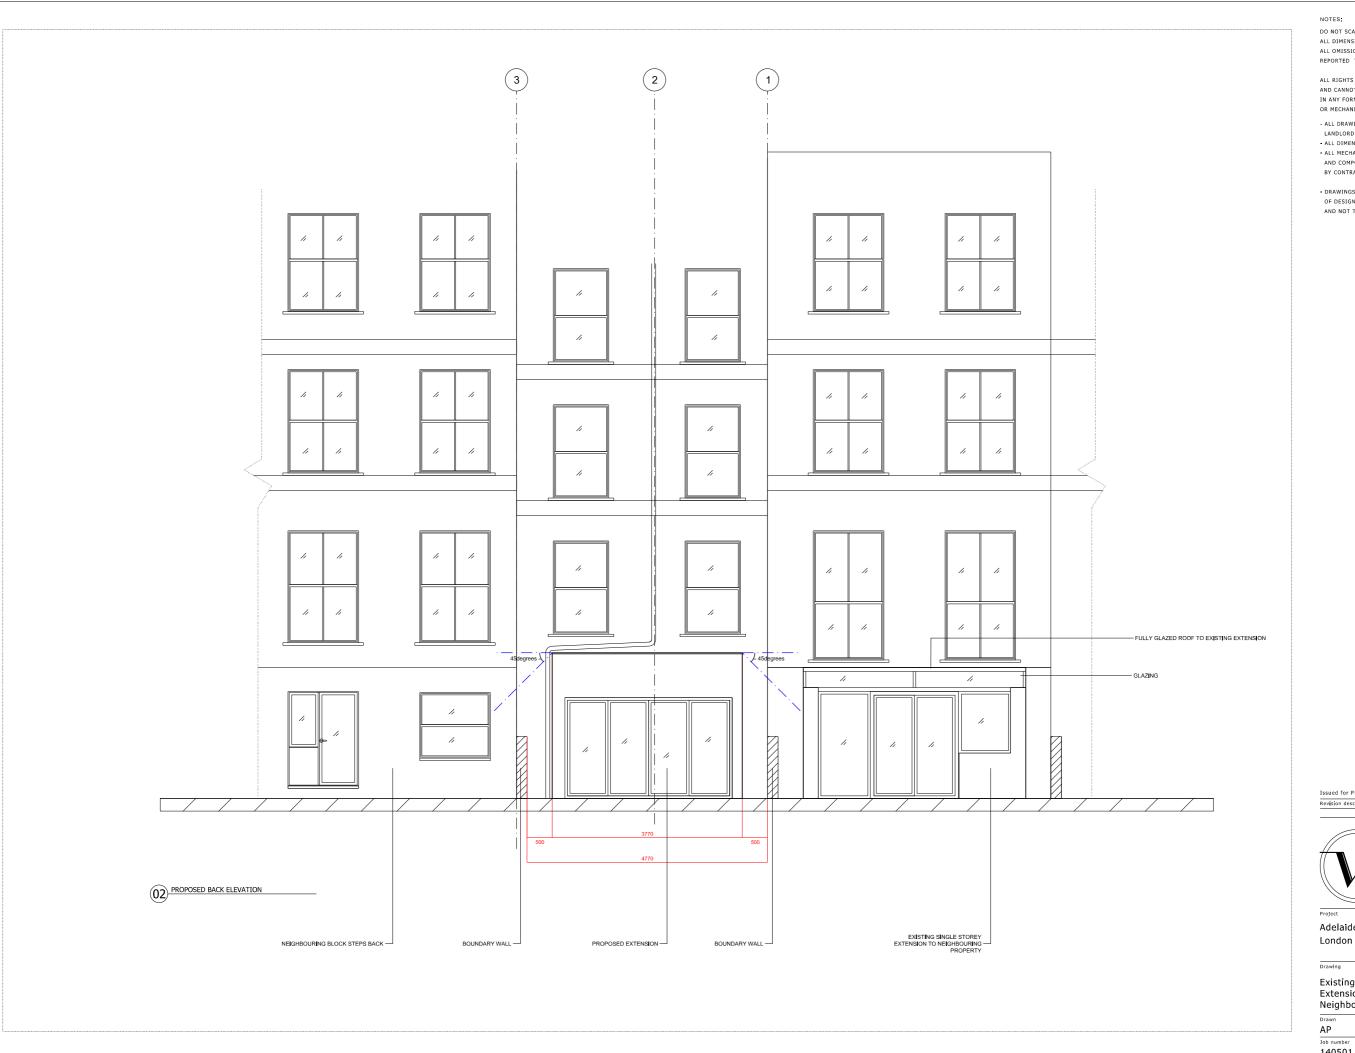

27.11.14 AP Date Check Rev

Adelaide Road

Existing and Proposed Elevation Extension Neighbouring Plots

| Drawn<br>AP | Date 26-11-14 | 1:75@A3 |
|-------------|---------------|---------|
|             |               |         |
| 140501      | E AA G200 002 | В       |