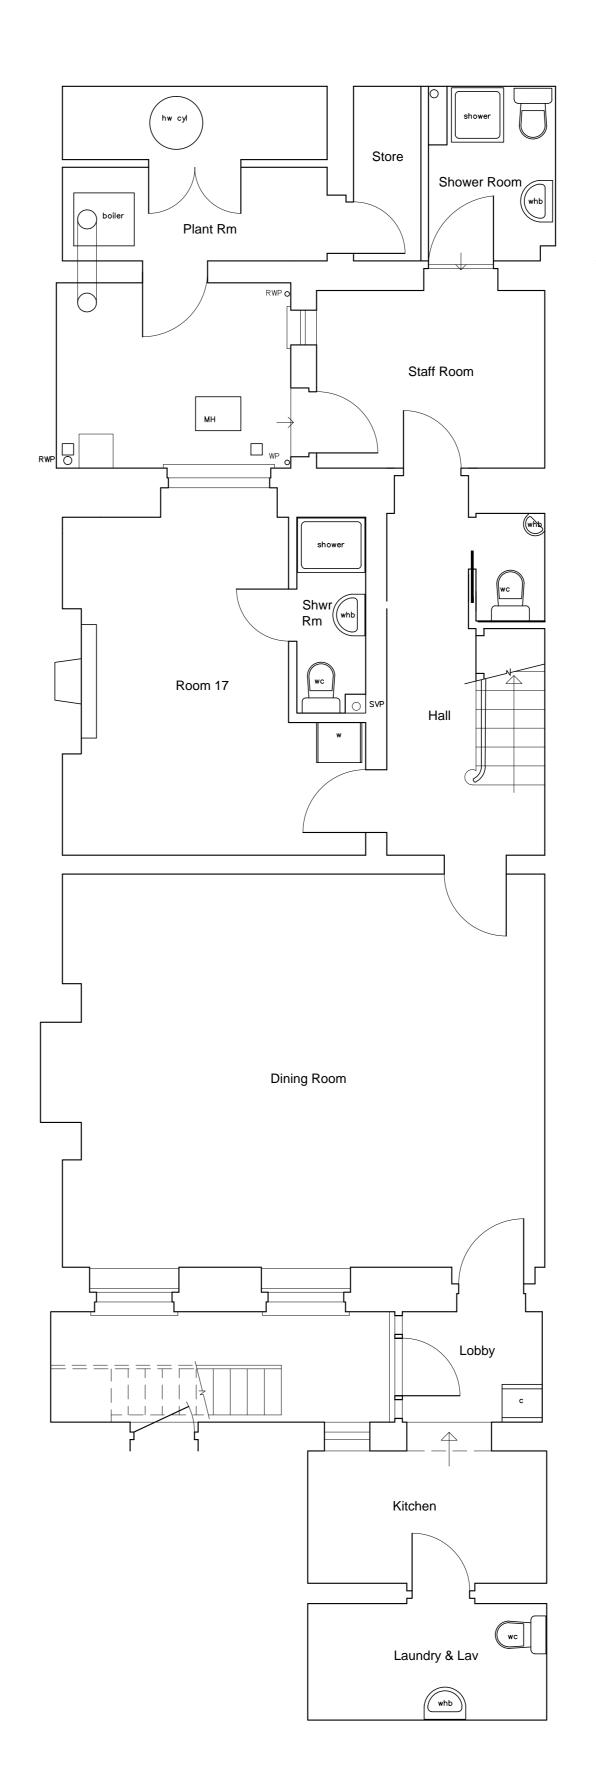

PROPOSED BASEMENT FLOOR PLAN

All dimensions must be checked on site and not scaled from this drawing. Any dimensional discrepancies discovered must be reported to the Surveyor before proceeding. This drawing is to be read in conjunction with all relevant documents.

## Revisions

CLIENT

MR & MRS BEYNON JESMOND HOTEL 63 GOWER STREET LONDON WC1

JOB DESCRIPTION

JESMOND HOTEL
63 GOWER STREET
LONDON WC1

DRAWING TITLE

BASEMENT PLANS

Scale Date Drawn Checked
1:50 OCT 14 SCC

Cubic Building Surveying Limited

Prospect House, 191-199 London Road, Isleworth,
Middlesex, TW7 5XD
T: 020 8587 1003 · F: 020 8587 1002
www.cubicbs.co.uk
info@cubicbs.co.uk

Drawing Number C12298-04(4)