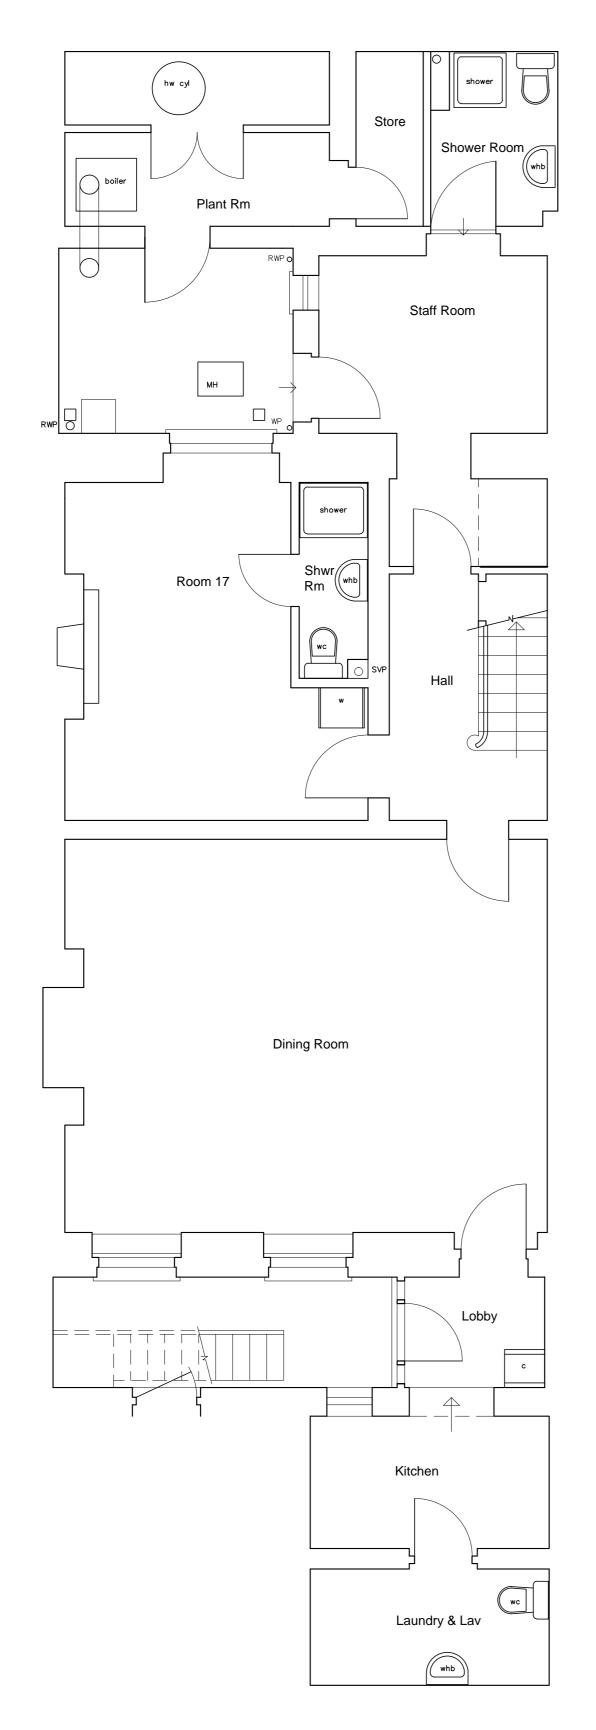

PROPOSED BASEMENT FLOOR PLAN

All dimensions must be checked on site and not scaled from this drawing. Any dimensional discrepancies discovered must be reported to the Surveyor before proceeding. This drawing is to be read in conjunction with all relevant documents.

## Revisions

CLIENT

MR & MRS BEYNON JESMOND HOTEL 63 GOWER STREET LONDON WC1

JOB DESCRIPTION

JESMOND HOTEL
63 GOWER STREET
LONDON WC1

DRAWING TITLE

BASEMENT PLANS

Scale Date Drawn Checked
1:50 OCT 14 SCC

Cubic Building Surveying Limited

Prospect House, 191-199 London Road, Isleworth,
Middlesex, TW7 5XD
T: 020 8587 1003 · F: 020 8587 1002
www.cubicbs.co.uk
info@cubicbs.co.uk

Drawing Number C12298-04(4)