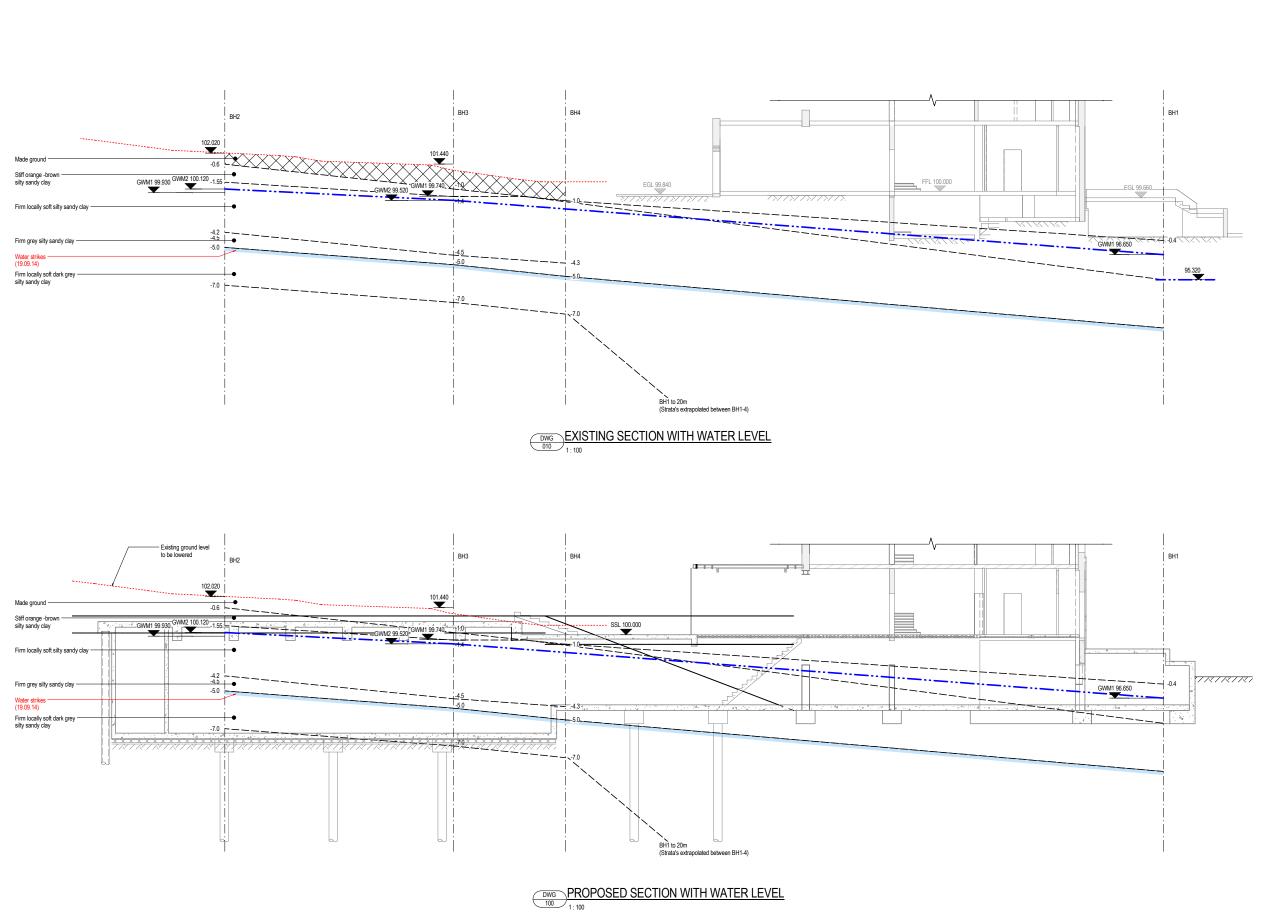

HEYNEITILLETTISTEEL

Job Name: 4 WEDDERBURN ROAD NW3

Drawing Title: WATER LEVEL

| са | le: |  |
|----|-----|--|

| Scale.            | 1:100 at A1 |
|-------------------|-------------|
| Purpose of Issue: | PRELIMINARY |
| Drawing No.       | Rev.        |
| 1220 / 155        | P1          |