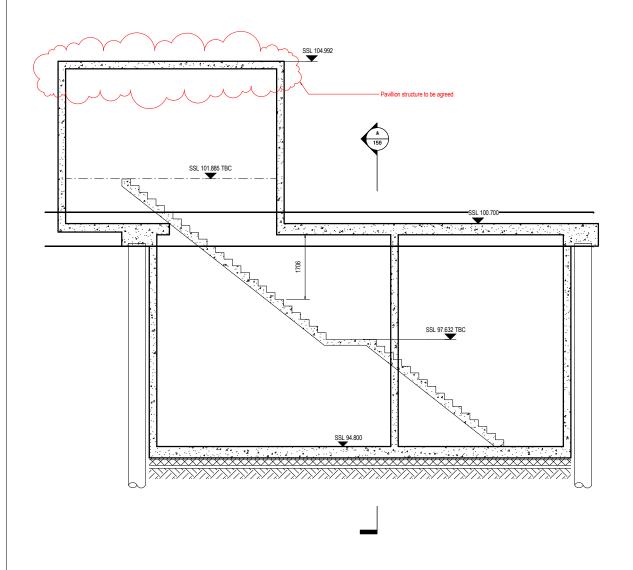

DWG SECTION B-B 100 1:50

#### PILECAP SCHEDULE

| 0 well | PC1 | 1000x1000x600dp MC pad      |
|--------|-----|-----------------------------|
|        | PC2 | 925wdx600dp RC capping beam |