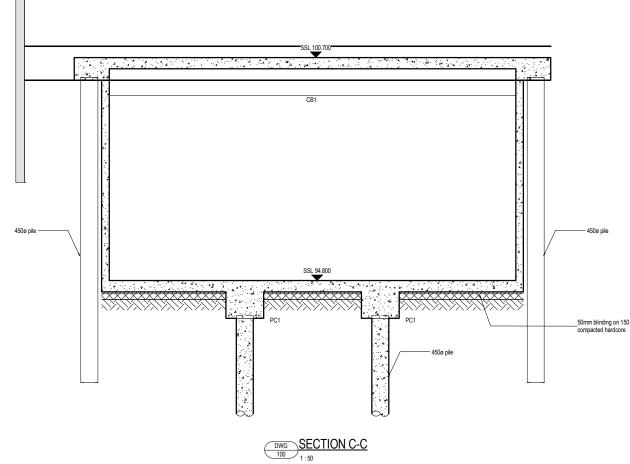

#### BEAM SCHEDULE

| B1  | 203 UC52                                |  |
|-----|-----------------------------------------|--|
| B2  | 165x171/305x82.0 USFB. S355 Precambered |  |
| B3  | 200x150x8.0 RHS                         |  |
| B4  | 152 UC30                                |  |
| CB1 | 500wd x 1000dp RC downstand beam        |  |
| CB2 | 300wd x 600dp RC beam                   |  |
| DJ  | Double joists                           |  |
| WP1 | 200x50 timber resin bolted at 600mm c/c |  |
|     |                                         |  |

#### PILECAP SCHEDULE

| 0 well | PC1 | 1000x1000x600dp MC pad      |
|--------|-----|-----------------------------|
|        | PC2 | 925wdx600dp RC capping beam |