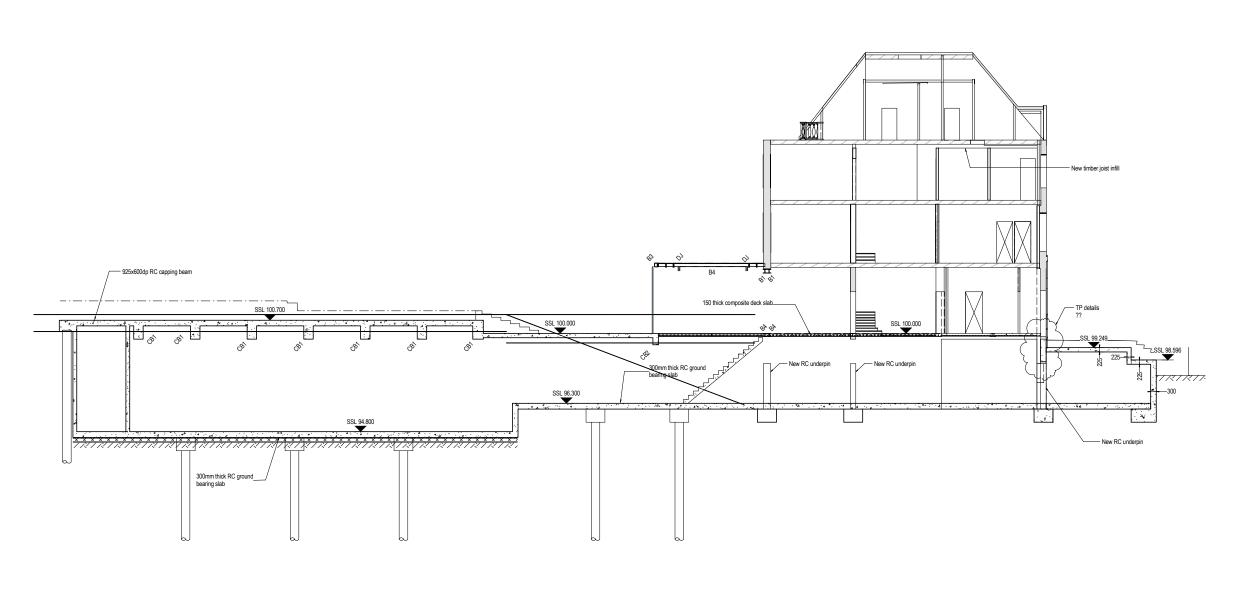

# COLUMN SCHEDULE

|    |                 | 002011111 001 12202 |
|----|-----------------|---------------------|
| C1 | 203 UC52        |                     |
| C2 | 139.7x10 CHS    |                     |
| C3 | 300sa RC column |                     |

### BEAM SCHEDULE

|     | DL/ IIVI OOI ILDOLL                     |
|-----|-----------------------------------------|
| B1  | 203 UC52                                |
| B2  | 165x171/305x82.0 USFB. S355 Precambered |
| B3  | 200x150x8.0 RHS                         |
| B4  | 152 UC30                                |
| CB1 | 500wd x 1000dp RC downstand beam        |
| CB2 | 300wd x 600dp RC beam                   |
| DJ  | Double joists                           |
| WP1 | 200v50 timber resin holted at 600mm c/c |

# PROPOSED LEGEND

|  | 1 | 300mm thick RC ground bearing slab |                                                                                           |
|--|---|------------------------------------|-------------------------------------------------------------------------------------------|
|  |   |                                    | 225mm thick RC suspended slab                                                             |
|  |   | ∠3                                 | 300mm thick RC suspended slab                                                             |
|  |   | 4                                  | 150mm thick composite deck metal deck with A393 mesh                                      |
|  |   |                                    | 200x50 C16 timber joists at 400mm c/c with<br>18mm PLY over glued and screwed to top face |

#### PADSTONES LEGEND

|  | PS1 | 440lg x 215dp x 100wd MC padstone |
|--|-----|-----------------------------------|
|  | PS2 | 330lg x 215dp x 100wd MC padstone |

#### PILECAP SCHEDULE

|  | PC1 | 1000x1000x600dp MC pad      |
|--|-----|-----------------------------|
|  | PC2 | 925wdx600dp RC capping beam |

 P1
 20.11.14
 DP
 BW
 PRELIMINARY ISSUE

 Rev
 Date
 Drawn
 Eng
 Amendments

HEYNEITILLETTISTEEL

4 WEDDERBURN ROAD NW3

Drawing Title:
PROPOSED SECTION AA

Purpose of Issue: PRELIMINARY Drawing No. 1220 / 150

www.hts.uk.com