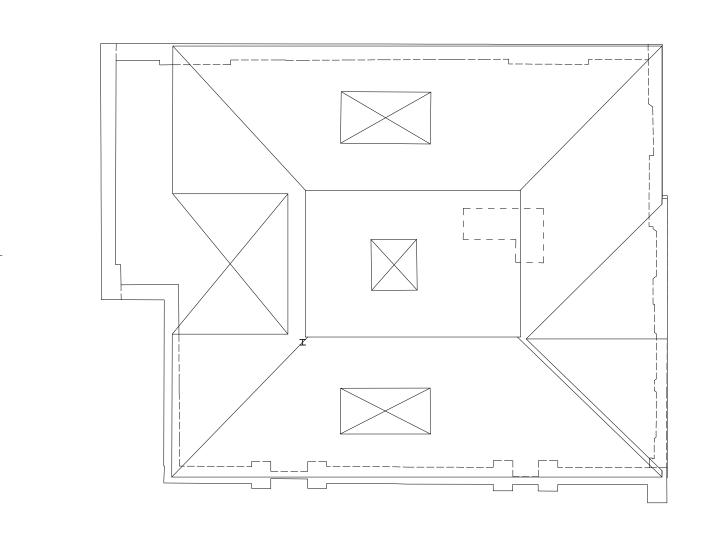

 Rev
 Date
 Drawn
 Eng
 Amendments

HEYNEITILLETTISTEEL

Job Name: 4 WEDDERBURN ROAD NW3

Drawing Title:
PROPOSED ROOF PLAN

1:50 at A1 Purpose of Issue: PRELIMINARY Drawing No. 1220 / 140

www.hts.uk.com