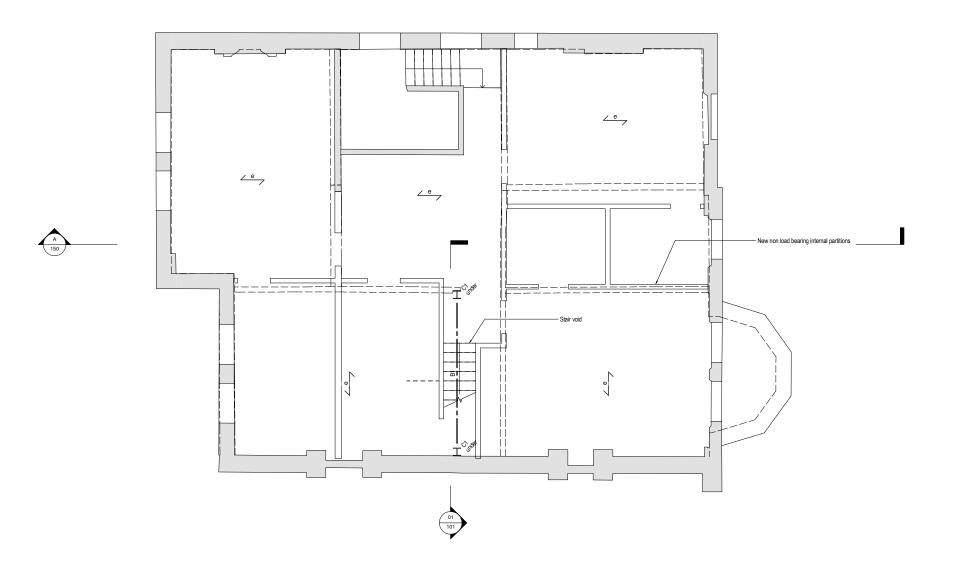

# HEYNEITILLETTISTEEL

Job Name: 4 WEDDERBURN ROAD NW3

Drawing Title:
PROPOSED SECOND FLOOR PLAN

| Scale.                    | 1:50 at A   |
|---------------------------|-------------|
| Purpose of Issue:         | PRELIMINARY |
| Drawing No.<br>1220 / 120 | Rev.<br>P1  |
| www.hts.uk.com            |             |