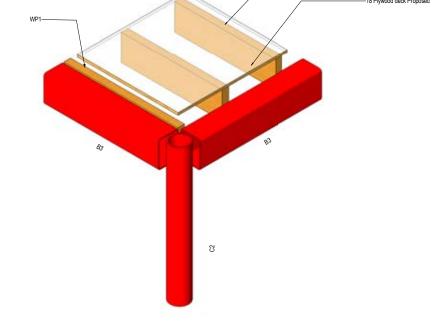

DWG DETAIL 03 - SECTION 1:5

**DETAIL 03 - 3d** 

#### BEAM SCHEDULE

|     | DEAN OUTEDOLE                           |
|-----|-----------------------------------------|
| B1  | 203 UC52                                |
| B2  | 165x171/305x82.0 USFB. S355 Precambered |
| B3  | 200x150x8.0 RHS                         |
| B4  | 152 UC30                                |
| CB1 | 500wd x 1000dp RC downstand beam        |
| CB2 | 300wd x 600dp RC beam                   |
| DJ  | Double joists                           |
| WP1 | 200x50 timber resin holted at 600mm c/c |