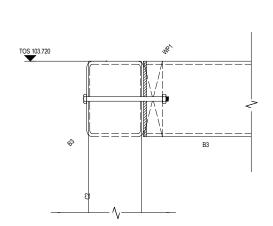

#### COLUMN SCHEDULE

| C1 | 203 UC52        |  |  |  |  |
|----|-----------------|--|--|--|--|
| C2 | 139.7x10 CHS    |  |  |  |  |
| C3 | 300sq RC column |  |  |  |  |

#### BEAM SCHEDULE

|     | DEAN OUTEDOLE                           |
|-----|-----------------------------------------|
| B1  | 203 UC52                                |
| B2  | 165x171/305x82.0 USFB. S355 Precambered |
| B3  | 200x150x8.0 RHS                         |
| B4  | 152 UC30                                |
| CB1 | 500wd x 1000dp RC downstand beam        |
| CB2 | 300wd x 600dp RC beam                   |
| DJ  | Double joists                           |
| WP1 | 200x50 timber resin holted at 600mm c/c |