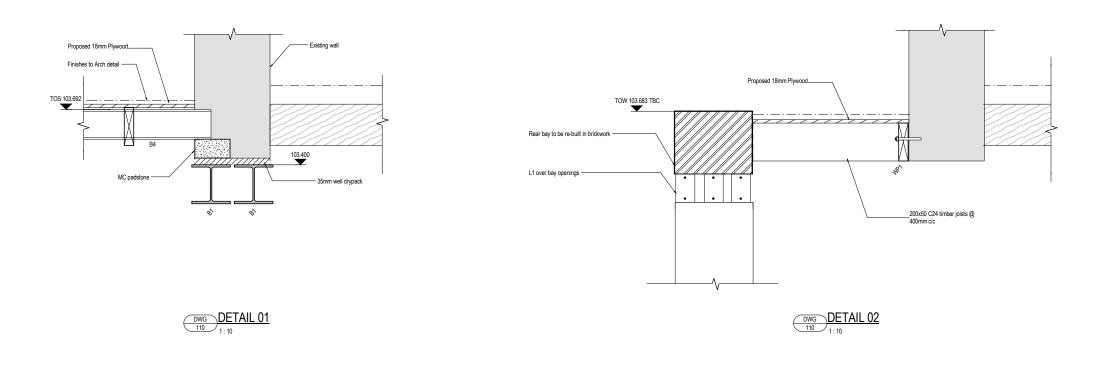

#### BEAM SCHEDULE

|     | DEAN OUTEDOLE                           |
|-----|-----------------------------------------|
| B1  | 203 UC52                                |
| B2  | 165x171/305x82.0 USFB. S355 Precambered |
| B3  | 200x150x8.0 RHS                         |
| B4  | 152 UC30                                |
| CB1 | 500wd x 1000dp RC downstand beam        |
| CB2 | 300wd x 600dp RC beam                   |
| DJ  | Double joists                           |
| WP1 | 200x50 timber resin holted at 600mm c/c |

## PADSTONES LEGEND

|  | PS1 | 440lg x 215dp x 100wd MC padstone |
|--|-----|-----------------------------------|
|  | PS2 | 330lg x 215dp x 100wd MC padstone |

|  |     | PILECAP SCHEDULE            |
|--|-----|-----------------------------|
|  | PC1 | 1000x1000x600dp MC pad      |
|  | PC2 | 925wdx600dp RC capping beam |