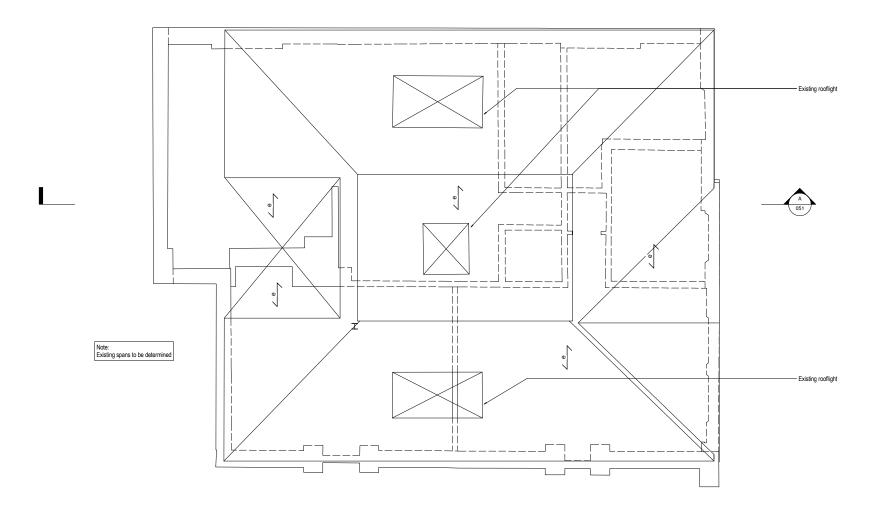

NOTE:
All existing details shown are based on Archive drawings and limited opening up works. Assumptions have been made regarding existing construction. Materials, construction, framing and spans of existing slabs and walls to be confirmed during enabling works.

## LEGEND

|  | _ E  | Existing RC floor as indicated on drawing |
|--|------|-------------------------------------------|
|  | _ e  | Existing timber joists floor              |
|  |      | Existing masonry structural walls         |
|  |      | Existing structure below                  |
|  | 5250 | Existing padstone, TBC on site            |
|  |      | Boundary line                             |
|  |      |                                           |

 P1
 20.11.14
 DP
 BW
 PRELIMINARY ISSUE

 Rev
 Date
 Drawn
 Eng
 Amendments

HEYNEITILLETTISTEEL

Job Name: 4 WEDDERBURN ROAD NW3

Drawing Title:
EXISTING ROOF PLAN

1:50 at A1 Purpose of Issue: PRELIMINARY Drawing No. 1220 / 050