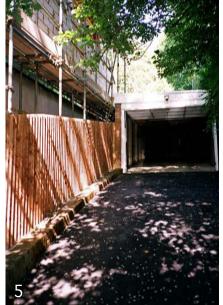

## Rev A

Planters and guarding added to roof of annex to make it non-accessible.

datum 110.00m

- 1. Detail of existing building
- 2. View of garden looking east
- 3. Existing garage from garden
- 4. View up drive from Redington Road
- 5. View of garage entrance
- 6. View of drive and brick retaining walls
- 7. View of south elevation
- 8. View of rear of garden
- 9. View of rear of garden