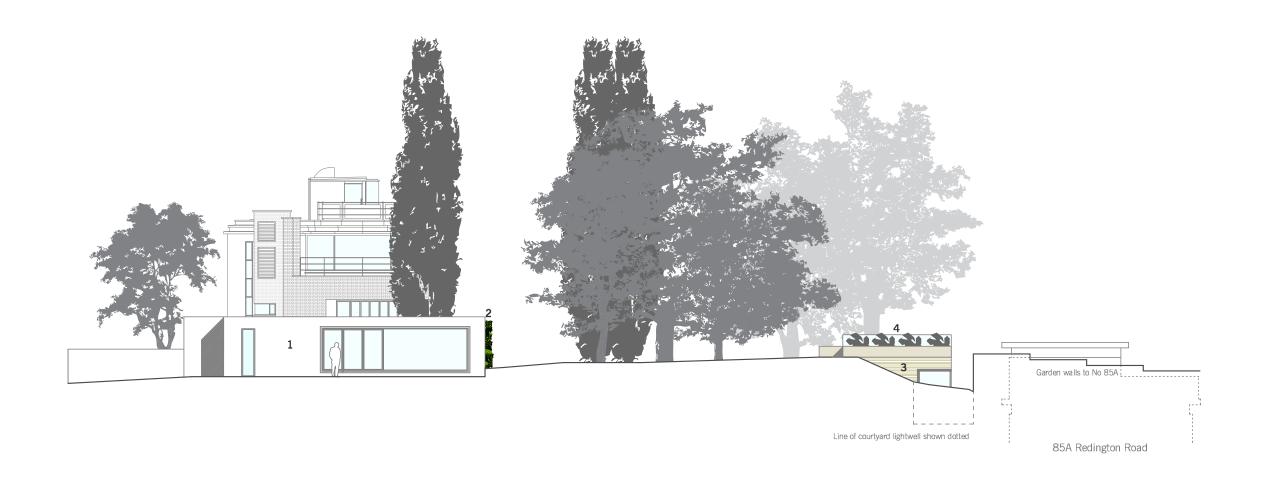

# MATERIALS LEGEND

- Reclaimed timber lengths spaced apart fixed infront of glazing
  Green wall
  Vertical red bricks to match existing
  New retaining wall
  Glass constructed link

CONSENTED SCHEME 2009/4910 - SOUTH ELEVATION PROPOSED

## Rev B - 091009

Basement level lowered.

Non-accessible low level planter added to south of annex.

1.2m glazed screens added to prevent access and overlooking.

1/3 of library window specified obscured glass and non-openable.

# Rev B - 091009

South extension cut back to protect root ball of oak T11.