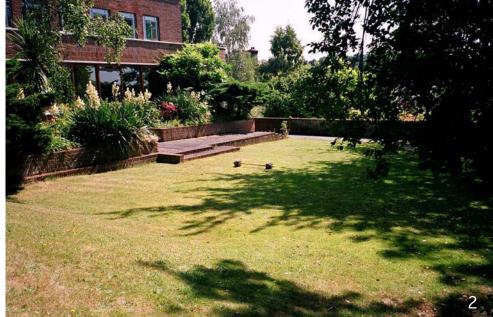

## Rev A

Planters and guarding added to roof of annex to make it non-accessible.

datum 110.00m

- 1. Detail of existing building
- 2. View of garden looking east
- 3. Existing garage from garden
- 4. View up drive from Redington Road
- 5. View of garage entrance
- 6. View of drive and brick retaining walls
- 7. View of south elevation
- 8. View of rear of garden
- 9. View of rear of garden