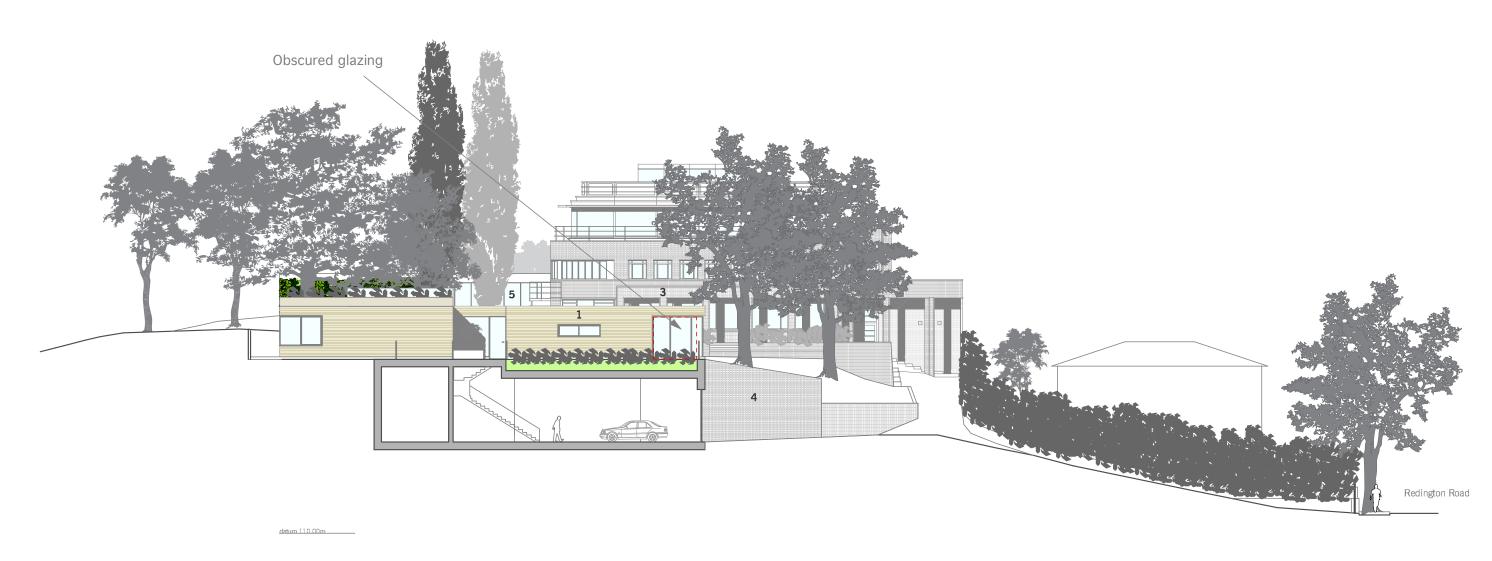

Planters and guarding added to roof of annex at rear.

CONSENTED SCHEME 2009/4910 - NORTH ELEVATION PROPOSED

datum 110.00m

Rev A - 091009

Dining room and kitchen moved west to protect root ball of poplar T6.

#### Rev B - 091009

Dining room reduced north by 500mm.

Kitchen moved north.

Site fence of north boundary to 89 Redington Road indicated.