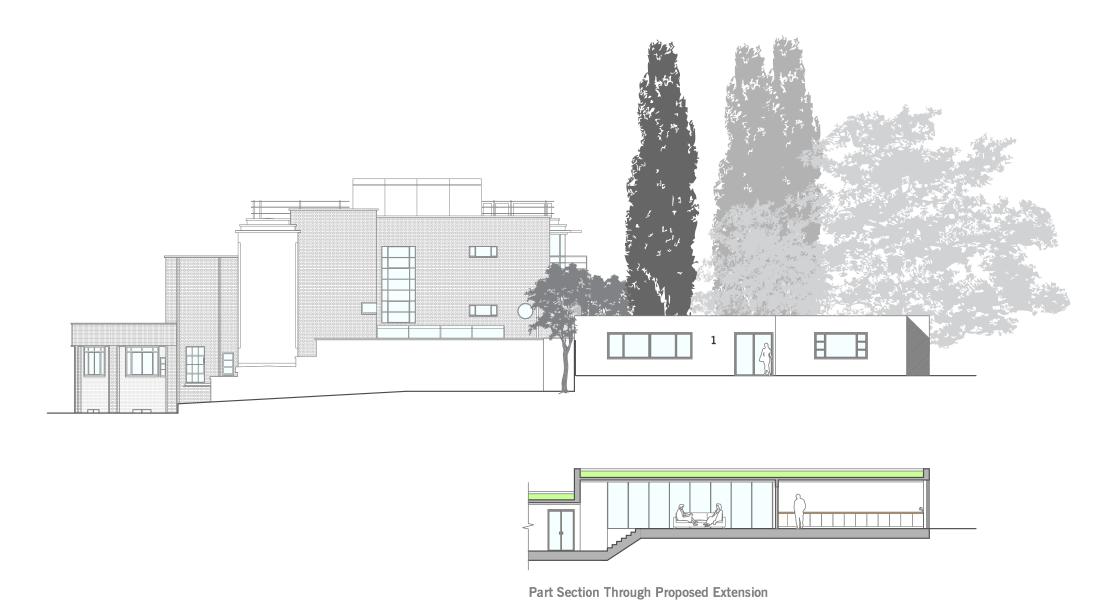

## MATERIALS LEGEND

- White render
  Green wall
  Reclaimed timber lengths spaced apart fixed to retaining wall
  Planted privacy screen

CONSENTED SCHEME 2009/4910 - WEST ELEVATION PROPOSED

datum 110.00m

#### Rev A

Planters and guarding added to roof of annex to make it non-accessible.

Picture window added to west elevation of rear extension.

Context of 85A added to drawing.