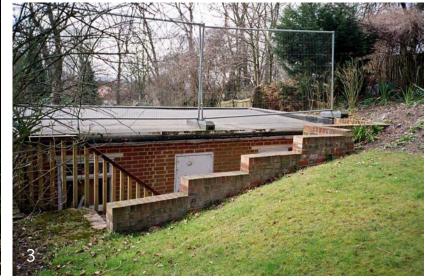

## Rev A

Planters and guarding added to roof of annex to make it non-accessible.

datum 110.00m

- 1. Detail of existing building
- 2. View of garden looking east
- 3. Existing garage from garden
- 4. View up drive from Redington Road
- 5. View of garage entrance
- 6. View of drive and brick retaining walls
- 7. View of south elevation
- 8. View of rear of garden
- 9. View of rear of garden