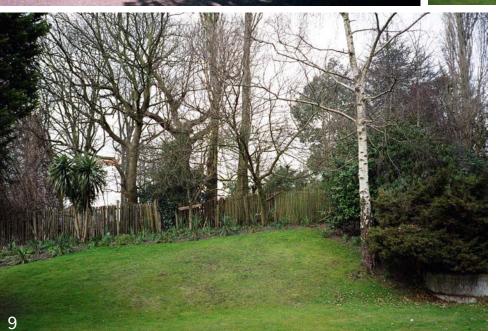

## Rev A

Planters and guarding added to roof of annex to make it non-accessible.

datum 110.00m

- 1. Detail of existing building
- 2. View of garden looking east
- 3. Existing garage from garden
- 4. View up drive from Redington Road
- 5. View of garage entrance
- 6. View of drive and brick retaining walls
- 7. View of south elevation
- 8. View of rear of garden
- 9. View of rear of garden