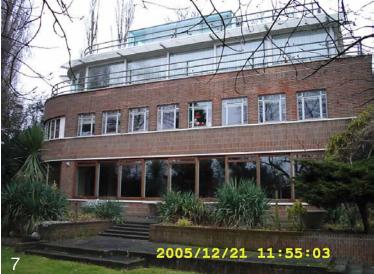

## Rev A

Planters and guarding added to roof of annex to make it non-accessible.

datum 110.00m

- 1. Detail of existing building
- 2. View of garden looking east
- 3. Existing garage from garden
- 4. View up drive from Redington Road
- 5. View of garage entrance
- 6. View of drive and brick retaining walls
- 7. View of south elevation
- 8. View of rear of garden
- 9. View of rear of garden