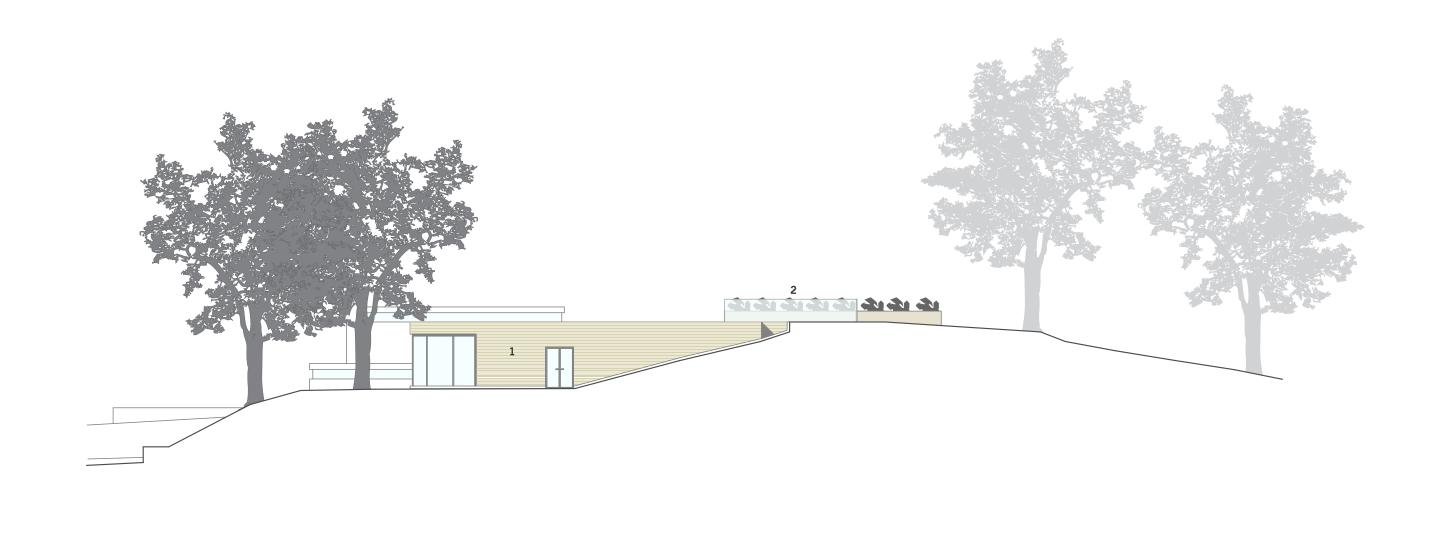

## MATERIALS LEGEND

- 1. Reclaimed timber lengths spaced apart fixed infront of glazing 2. Planted privacy screen

CONSENTED SCHEME 2009/4910 - NORTH ELEVATION (ANNEX) PROPOSED

#### Rev A

Planters and guarding added to roof of annex to make it non-accessible.

Picture window added to west elevation of rear extension.

Context of 85A added to drawing.