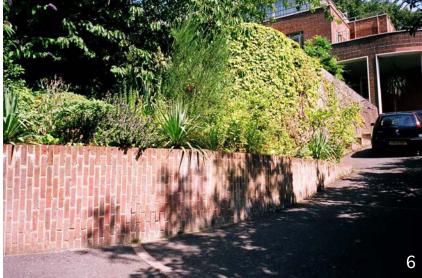

## Rev A

Planters and guarding added to roof of annex to make it non-accessible.

datum 110.00m

- 1. Detail of existing building
- 2. View of garden looking east
- 3. Existing garage from garden
- 4. View up drive from Redington Road
- 5. View of garage entrance
- 6. View of drive and brick retaining walls
- 7. View of south elevation
- 8. View of rear of garden
- 9. View of rear of garden