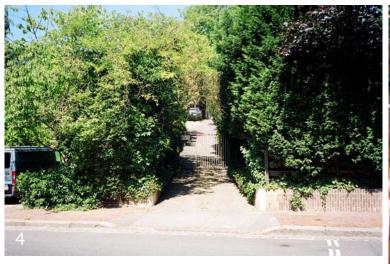

## Rev A

Planters and guarding added to roof of annex to make it non-accessible.

datum 110.00m

- 1. Detail of existing building
- 2. View of garden looking east
- 3. Existing garage from garden
- 4. View up drive from Redington Road
- 5. View of garage entrance
- 6. View of drive and brick retaining walls
- 7. View of south elevation
- 8. View of rear of garden
- 9. View of rear of garden