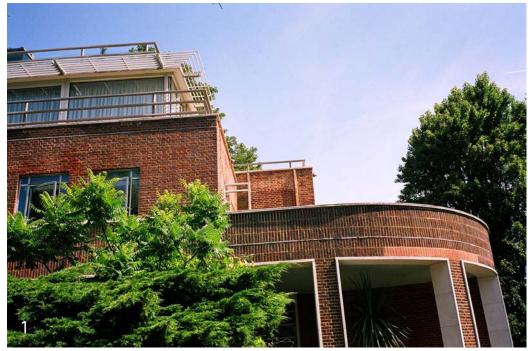

## Rev A

Planters and guarding added to roof of annex to make it non-accessible.

datum 110.00m

- 1. Detail of existing building
- 2. View of garden looking east
- 3. Existing garage from garden
- 4. View up drive from Redington Road
- 5. View of garage entrance
- 6. View of drive and brick retaining walls
- 7. View of south elevation
- 8. View of rear of garden
- 9. View of rear of garden