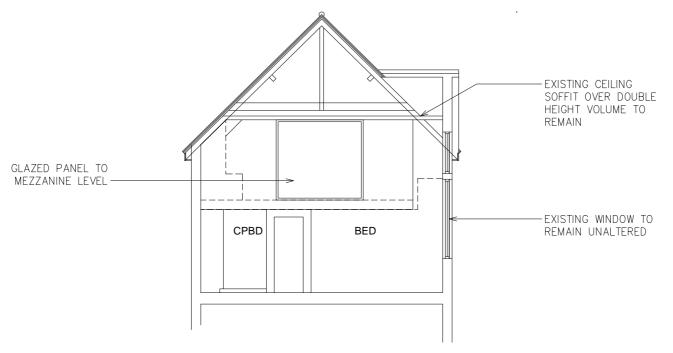

INTERNAL ELEVATION

PROPOSED CROSS SECTION 1:100

PROPOSED SIDE ELEVATION 1:100

NEW CONSERVATION

PROPOSED SIDE ELEVATION 1:100

 $\oplus$ chitectur  $\geq$ 11A

LOCATION

Flat 21, Hampstead Gates Kentish Town NW5 3EH