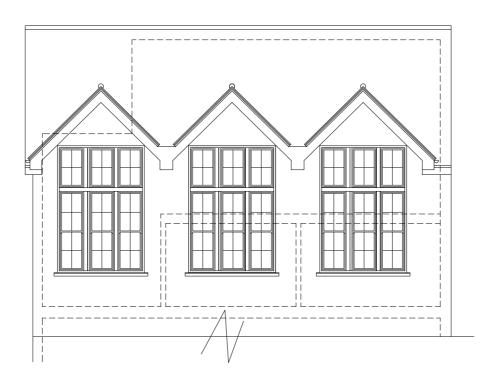

ALL DIMENSIONS MUJST BE CHECKED ON SITE & ANY INCONSISTENCIES MUST BE REPORTED BACK TO THE ARCHITECT.

THIS DRAWING AND ANY DESIGNS INDICATED THEREON ARE THE COPPRIGHT OF THE ARCHITECT. ALL RIGHTS ARE RESERVED. NO PART OF THIS WORK MAY BE REPRODUCED WITHOUT PRIOR PERMISSION IN WRITING FROM THE ARCHITECT.



INTERNAL ELEVATION

PROPOSED CROSS SECTION 1:100



PROPOSED SIDE ELEVATION 1:100



NEW CONSERVATION

PROPOSED SIDE ELEVATION 1:100

 $\oplus$ chitectur  $\geq$ 11A

LOCATION

Flat 21, Hampstead Gates Kentish Town NW5 3EH

RAWING TITLE PROPOSED CROSS SECTION & ELEVATIONS

2014 Nov

SCALE 1:100 @A3

JOB NO 1408

DWG NO/REV

102/A



EXISTING ROOFLIGHT TO ADJOINING FLAT

-NEW FIXED GLASS

FITTED TO EXISTING SLOT OPENINGS

PROPOSED FRONT ELEVATION

1:100