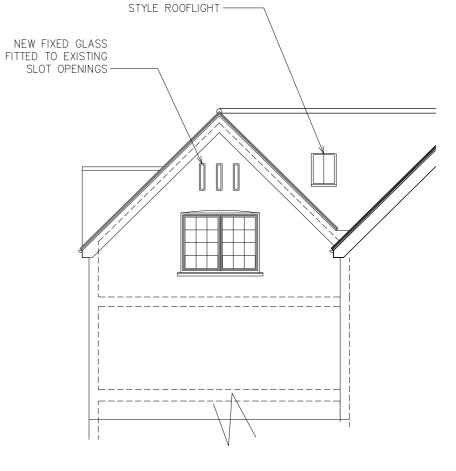

RAWING TITLE PROPOSED CROSS SECTION & ELEVATIONS

2014 Nov

SCALE 1:100 @A3

JOB NO 1408

DWG NO/REV

102/A

EXISTING ROOFLIGHT TO ADJOINING FLAT

-NEW FIXED GLASS

FITTED TO EXISTING SLOT OPENINGS

PROPOSED FRONT ELEVATION

1:100