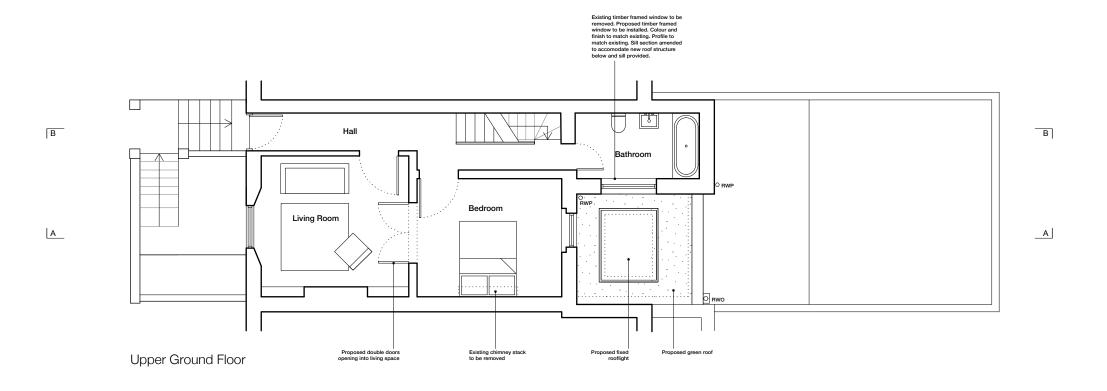

Drawn / Checked Description Revision / Date

Mr & Mrs Stevenson

55 Rochester Road

Drawing Name

Proposed Lower and Upper Ground Floor Plan

Project No. Drawing No. Issue 44/1416 PL103 С Scale / Format Drawn Checked 1:100 / A3 July 2014 KW SD