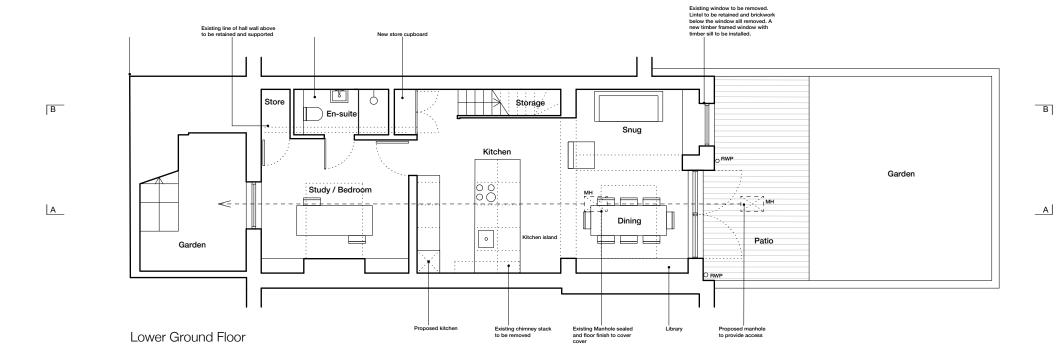

Drawn / Checked Description Revision / Date

Mr & Mrs Stevenson

55 Rochester Road

Drawing Name

Proposed Lower and Upper Ground Floor Plan

Project No. Drawing No. Issue 44/1416 PL103 С Scale / Format Drawn Checked 1:100 / A3 July 2014 KW SD