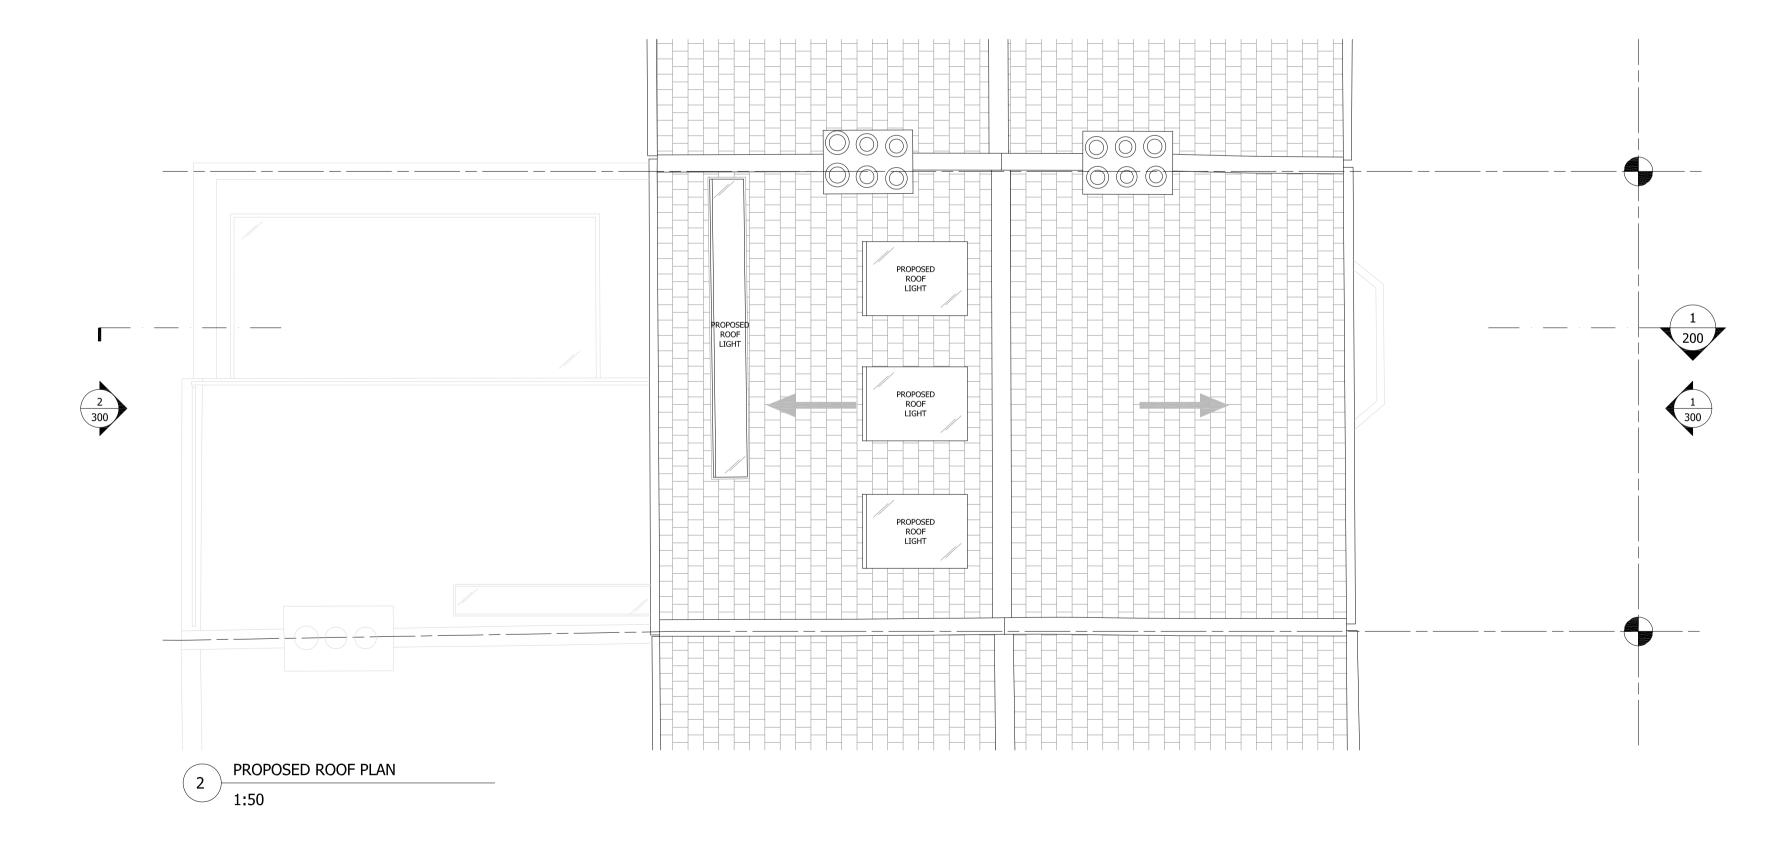

**GENERAL NOTES:** 

IF IN DOUBT ASK

EXISTING STRUCTURE

PROPOSED STRUCTURE

**LEGEND:** 

DO NOT SCALE FROM THIS DRAWING

ALL DIMENSIONS TO BE CHECKED ON SITE

**GENERAL NOTES:** DO NOT SCALE FROM THIS DRAWING ALL DIMENSIONS TO BE CHECKED ON SITE ANY OMISSIONS OR DISCREPANCIES TO BE REPORTED TO THE ARCHITECT IMMEDIATELY IF IN DOUBT ASK **LEGEND:** EXISTING STRUCTURE PROPOSED STRUCTURE P1 25/11/14 Planning Application REV DATE NOTES DRAWING STATUS **PLANNING** CLIENT BARBARA STORCH & MAYAMIKO KACHINGWE ARCHITECT Finkernagel Ross Architects Third Floor Unicorn House 221-222 Shoreditch High Street London E1 6PJ Tel: 020 7377 5114 info@finkernagelross.com www.finkernagelross.com PROJECT 21 BOSCASTLE ROAD, LONDON, NW5 DRAWING TITLE PROPOSED THIRD FLOOR & ROOF PLAN DR. DATE CHECKED CH. DATE CF 25.11.14 06.11.14 SHEET SIZE 1:50 @ A1 / 1:100 @ A3 A1 / A3 REVISION DRAWING NO 21BOS - 103 P1