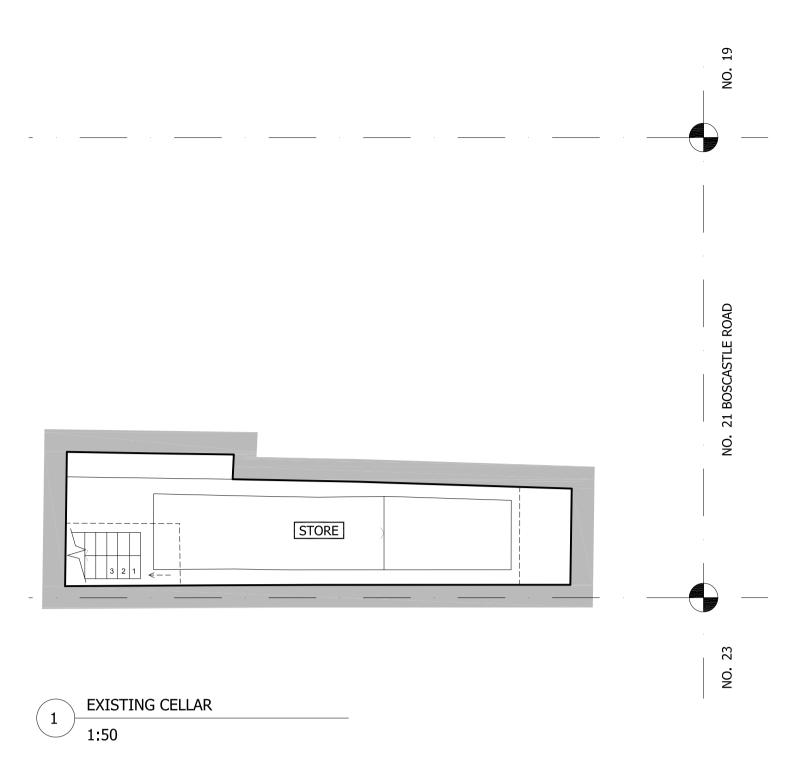

SCALE

VARIES @ A1

DRAWING NO

2 EXISTING GROUND FLOOR
1:50

DO NOT SCALE FROM THIS DRAWING
ALL DIMENSIONS TO BE CHECKED ON SITE
ANY OMISSIONS OR DISCREPANCIES TO BE
REPORTED TO THE ARCHITECT IMMEDIATELY
IF IN DOUBT ASK

**GENERAL NOTES:** 

P1 25/11/14 Planning Application
REV DATE NOTES

DRAWING STATUS

## **PLANNING**

CLIENT

BARBARA STORCH & MAYAMIKO KACHINGWE

ARCHITECT

# Finkernagel Ross Architects

Third Floor Unicorn House 221-222 Shoreditch High Street London E1 6PJ

Tel: 020 7377 5114 info@finkernagelross.com www.finkernagelross.com

PROJECT

#### 21 BOSCASTLE ROAD, LONDON, NW5

DRAWING TITLE

#### EXISTING CELLAR & GROUND

FLOOR PLANS

 DRAWN
 DR. DATE
 CHECKED
 CH. DATE

 HM
 06.11.14
 CF
 25.11.14

 SCALE
 SHEET SIZE

 1:50 @ A1/1:100 @ A3
 A1

REVISION

P1

DRAWING NO

21BOS - 001

0 .5 1 2 5 METRES @ A1 M. 1:50

EXISTING FIRST FLOOR
1:50

2 EXISTING SECOND FLOOR 1:50

0 .5 1 2 5 METRES @ A1 M. 1:50

GENERAL NOTES:

DO NOT SCALE FROM THIS DRAWING