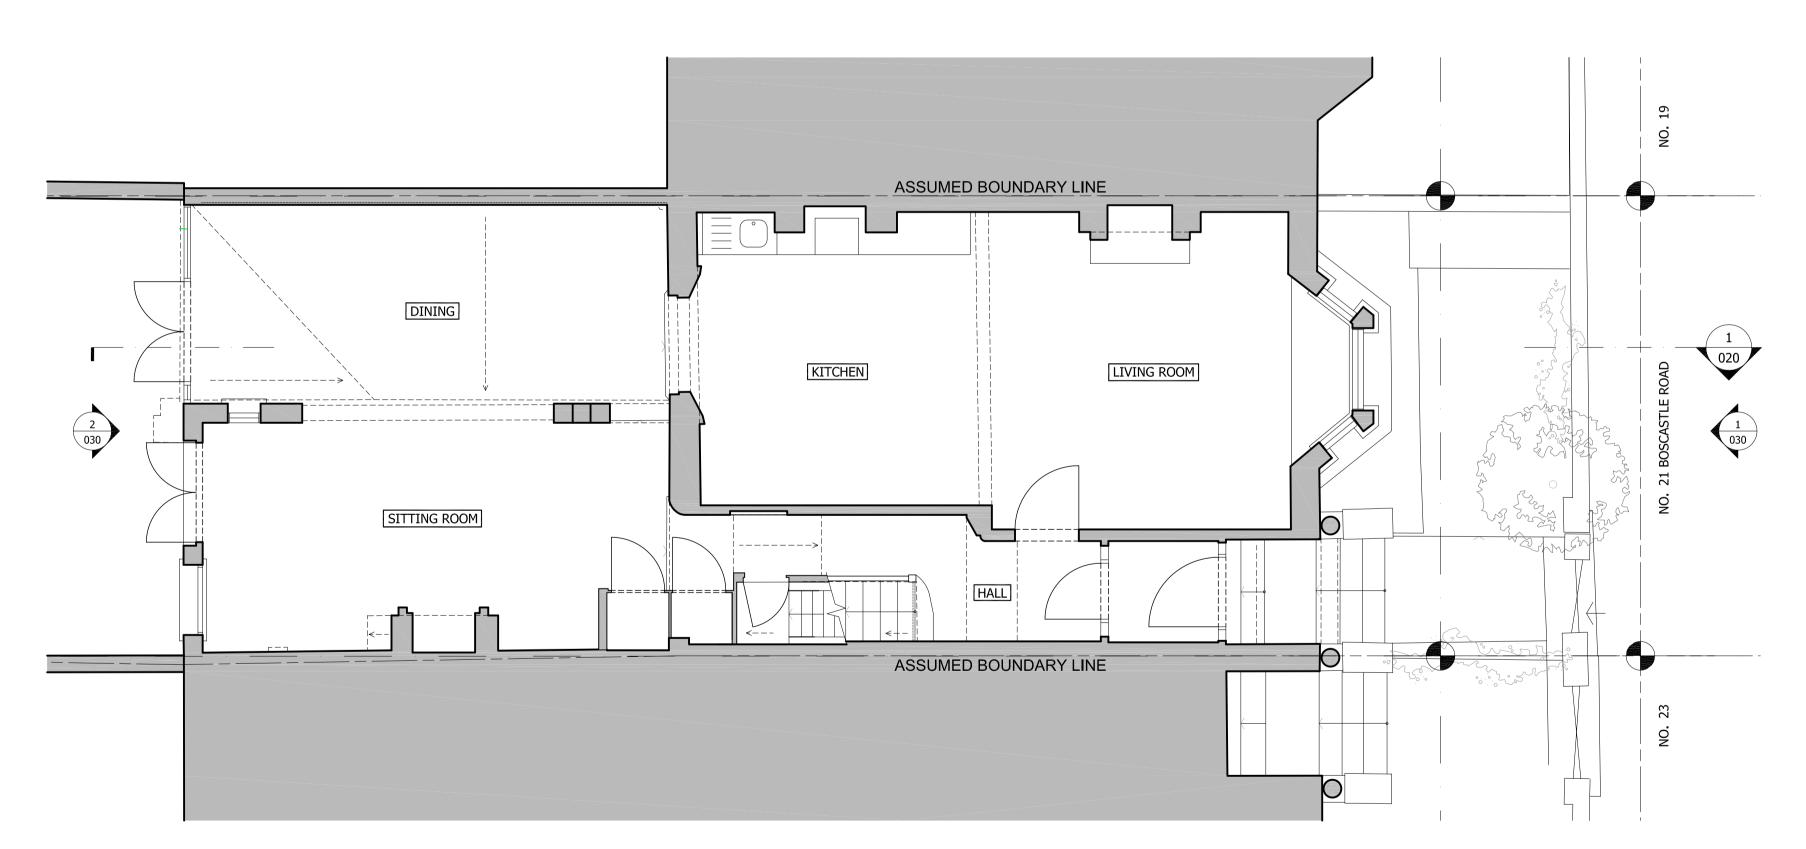

**GENERAL NOTES:** 

IF IN DOUBT ASK

EXISTING STRUCTURE

PROPOSED STRUCTURE

**LEGEND:** 

DO NOT SCALE FROM THIS DRAWING

ALL DIMENSIONS TO BE CHECKED ON SITE

PROPOSED GROUND FLOOR
1:50

**GENERAL NOTES:** 

IF IN DOUBT ASK

EXISTING STRUCTURE

PROPOSED STRUCTURE

**LEGEND:** 

DO NOT SCALE FROM THIS DRAWING

ALL DIMENSIONS TO BE CHECKED ON SITE

PROPOSED FIRST FLOOR

PROPOSED SECOND FLOOR 2 PROPO 1:50

P1 25/11/14 Planning Application REV DATE NOTES DRAWING STATUS **PLANNING** CLIENT BARBARA STORCH & MAYAMIKO KACHINGWE ARCHITECT Finkernagel Ross Architects Third Floor Unicorn House 221-222 Shoreditch High Street London E1 6PJ Tel: 020 7377 5114 info@finkernagelross.com www.finkernagelross.com PROJECT 21 BOSCASTLE ROAD, LONDON, NW5 DRAWING TITLE PROPOSED FIRST & SECOND FLOOR PLANS DR. DATE CHECKED CH. DATE CF 25.11.14 06.11.14 SHEET SIZE REVISION DRAWING NO 5 METRES @ A1 M. 1:50 21BOS - 102 P1