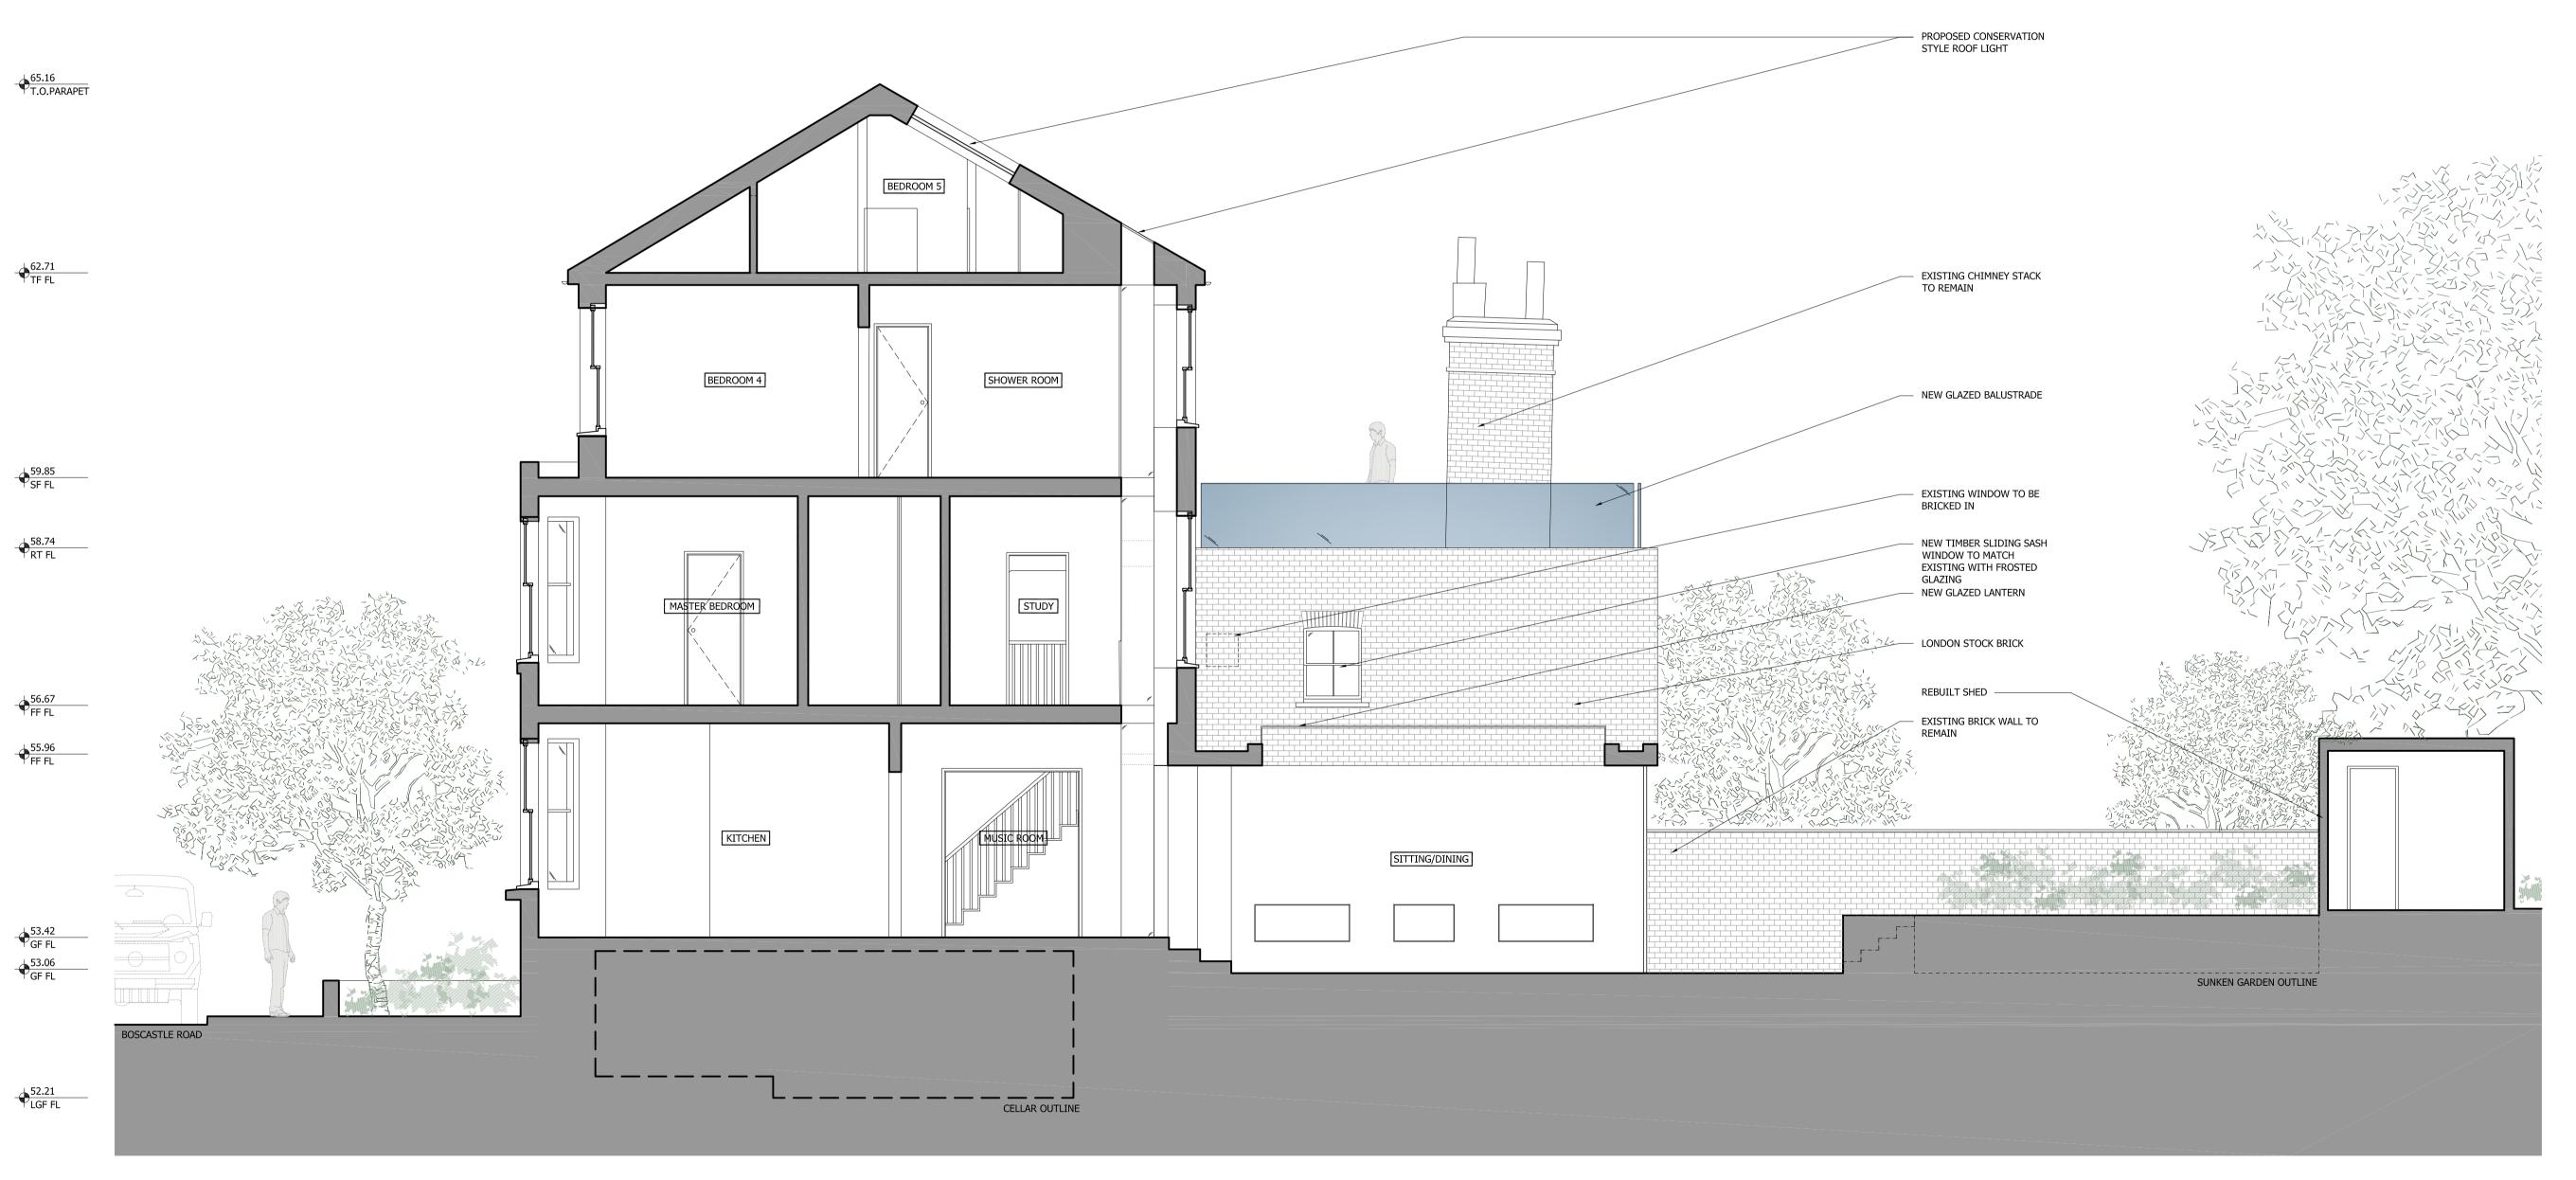

5 METRES @ A1 M. 1:50

SECTION 1:50

0 .5 1 2 5 METRES @ A1 M. 1:50

P1 25/11/14 Planning Application REV DATE NOTES DRAWING STATUS **PLANNING** CLIENT BARBARA STORCH & MAYAMIKO KACHINGWE ARCHITECT Finkernagel Ross Architects Third Floor Unicorn House 221-222 Shoreditch High Street London E1 6PJ Tel: 020 7377 5114 info@finkernagelross.com www.finkernagelross.com PROJECT 21 BOSCASTLE ROAD, LONDON, NW5 DRAWING TITLE PROPOSED SECTION DR. DATE CHECKED CH. DATE CF 25.11.14 06.11.14 SHEET SIZE SCALE 1:50 @ A1 / 1:100 @ A3 A1 REVISION DRAWING NO 21BOS - 200 **P1** 