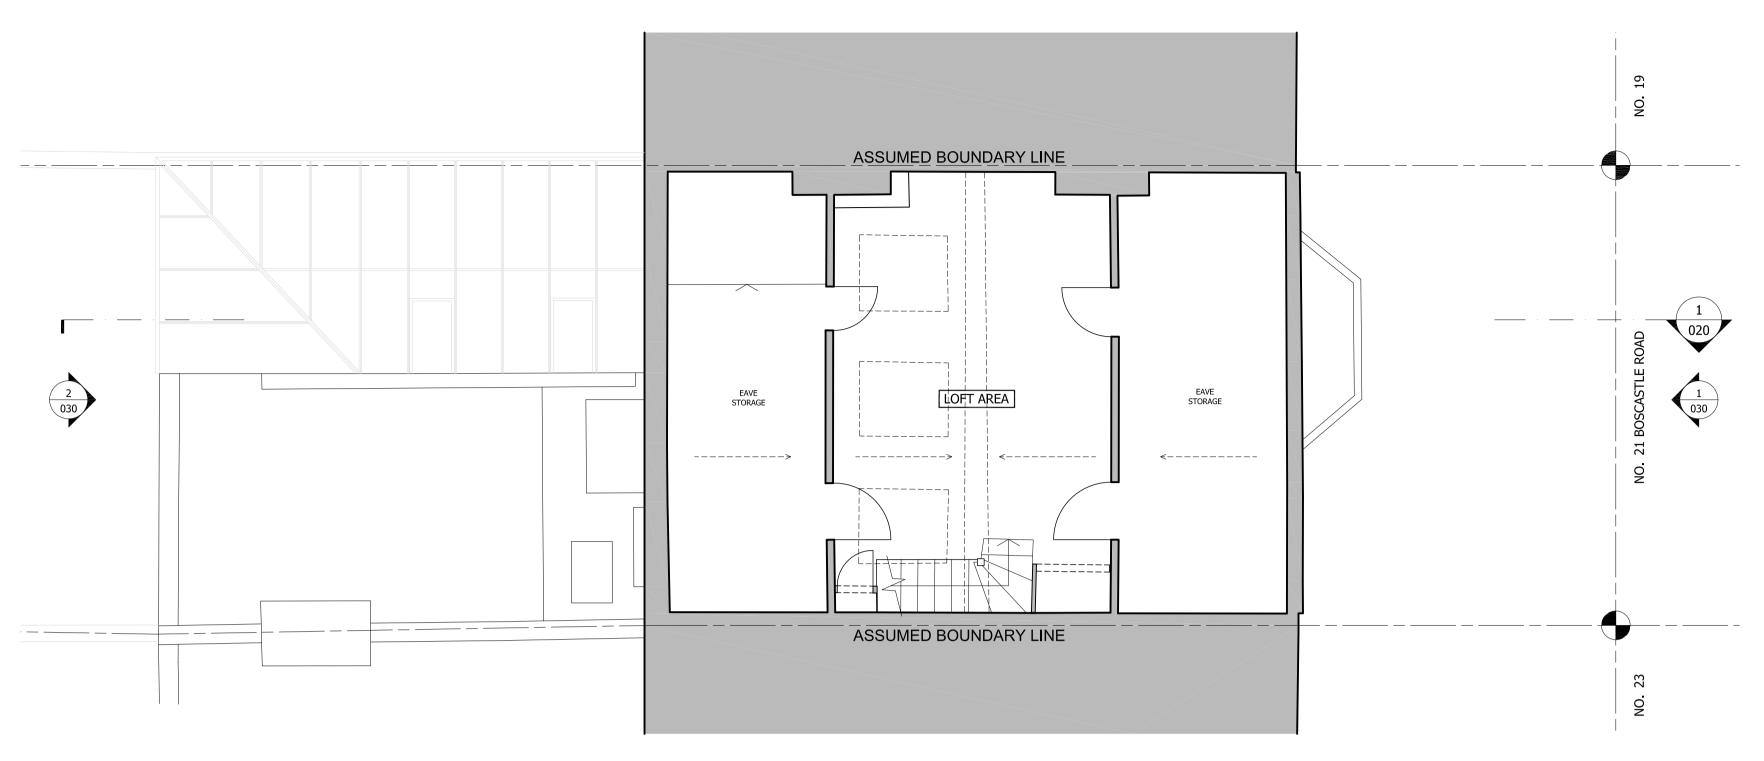

**GENERAL NOTES:** 

IF IN DOUBT ASK

EXISTING STRUCTURE

PROPOSED STRUCTURE

**LEGEND:** 

DO NOT SCALE FROM THIS DRAWING

ALL DIMENSIONS TO BE CHECKED ON SITE

**GENERAL NOTES:** DO NOT SCALE FROM THIS DRAWING ALL DIMENSIONS TO BE CHECKED ON SITE ANY OMISSIONS OR DISCREPANCIES TO BE REPORTED TO THE ARCHITECT IMMEDIATELY IF IN DOUBT ASK **LEGEND:** EXISTING STRUCTURE PROPOSED STRUCTURE P1 25/11/14 Planning Application REV DATE NOTES DRAWING STATUS **PLANNING** CLIENT BARBARA STORCH & MAYAMIKO KACHINGWE ARCHITECT Finkernagel Ross Architects Third Floor Unicorn House 221-222 Shoreditch High Street London E1 6PJ Tel: 020 7377 5114 info@finkernagelross.com www.finkernagelross.com PROJECT 21 BOSCASTLE ROAD, LONDON, NW5 DRAWING TITLE PROPOSED THIRD FLOOR & ROOF PLAN DR. DATE CHECKED CH. DATE CF 25.11.14 06.11.14 SHEET SIZE 1:50 @ A1 / 1:100 @ A3 A1 / A3 REVISION DRAWING NO 21BOS - 103 P1