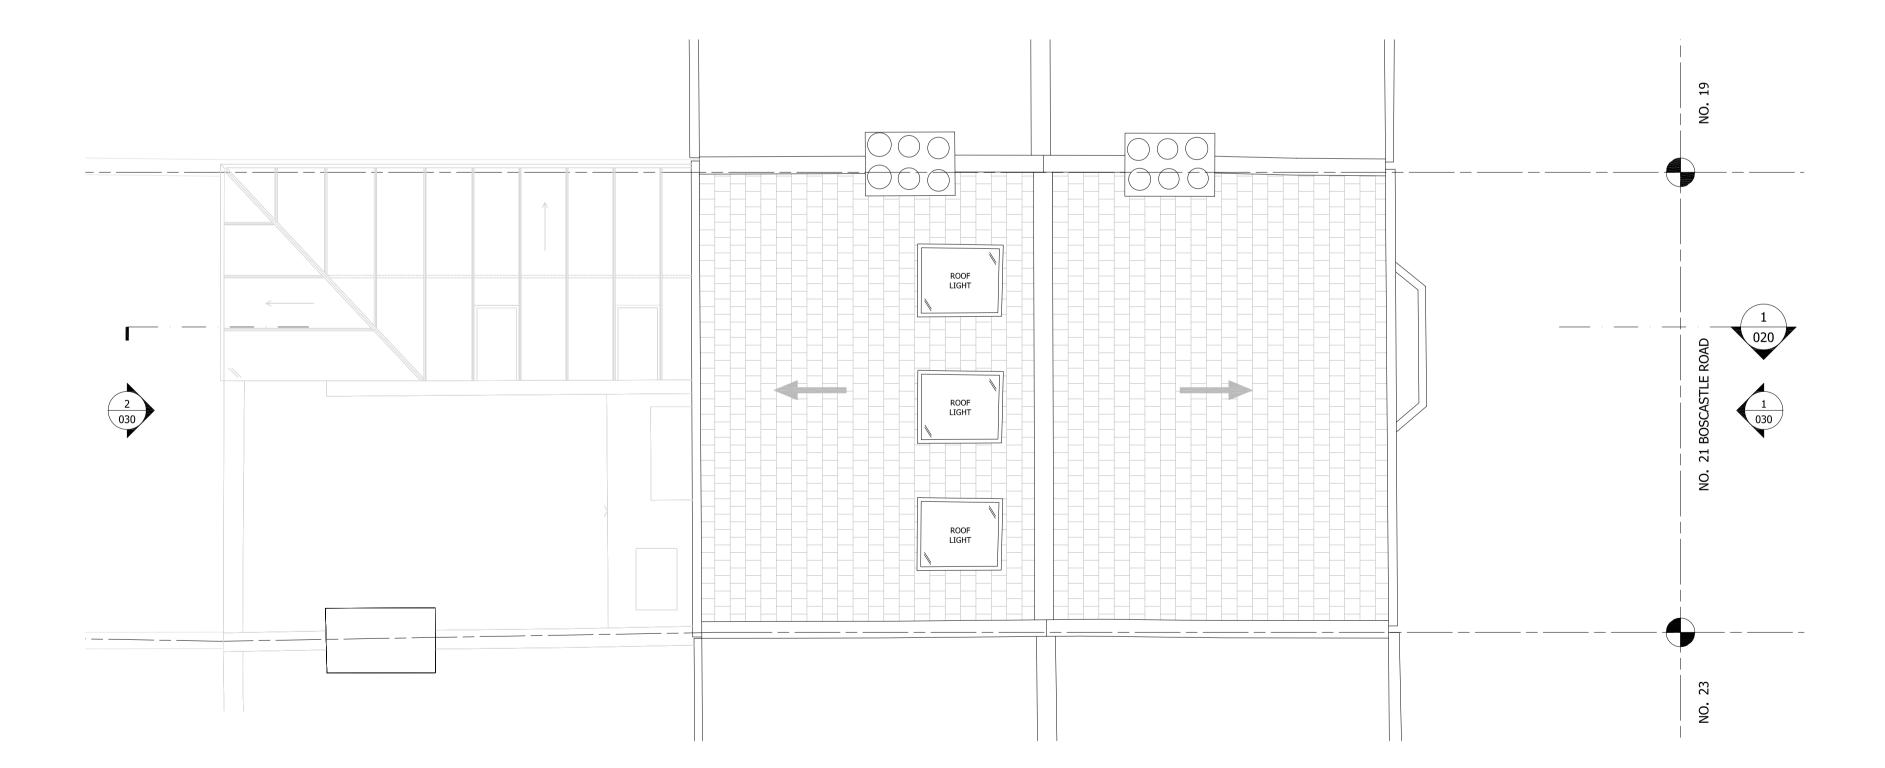

**GENERAL NOTES:** 

IF IN DOUBT ASK

EXISTING STRUCTURE

PROPOSED STRUCTURE

**LEGEND:** 

DO NOT SCALE FROM THIS DRAWING

ALL DIMENSIONS TO BE CHECKED ON SITE

**GENERAL NOTES:** DO NOT SCALE FROM THIS DRAWING ALL DIMENSIONS TO BE CHECKED ON SITE ANY OMISSIONS OR DISCREPANCIES TO BE REPORTED TO THE ARCHITECT IMMEDIATELY IF IN DOUBT ASK **LEGEND:** EXISTING STRUCTURE PROPOSED STRUCTURE P1 25/11/14 Planning Application REV DATE NOTES DRAWING STATUS **PLANNING** CLIENT BARBARA STORCH & MAYAMIKO KACHINGWE ARCHITECT Finkernagel Ross Architects Third Floor Unicorn House 221-222 Shoreditch High Street London E1 6PJ Tel: 020 7377 5114 info@finkernagelross.com www.finkernagelross.com PROJECT 21 BOSCASTLE ROAD, LONDON, NW5 DRAWING TITLE PROPOSED THIRD FLOOR & ROOF PLAN DR. DATE CHECKED CH. DATE CF 25.11.14 06.11.14 SHEET SIZE 1:50 @ A1 / 1:100 @ A3 A1 / A3 REVISION DRAWING NO 21BOS - 103 P1