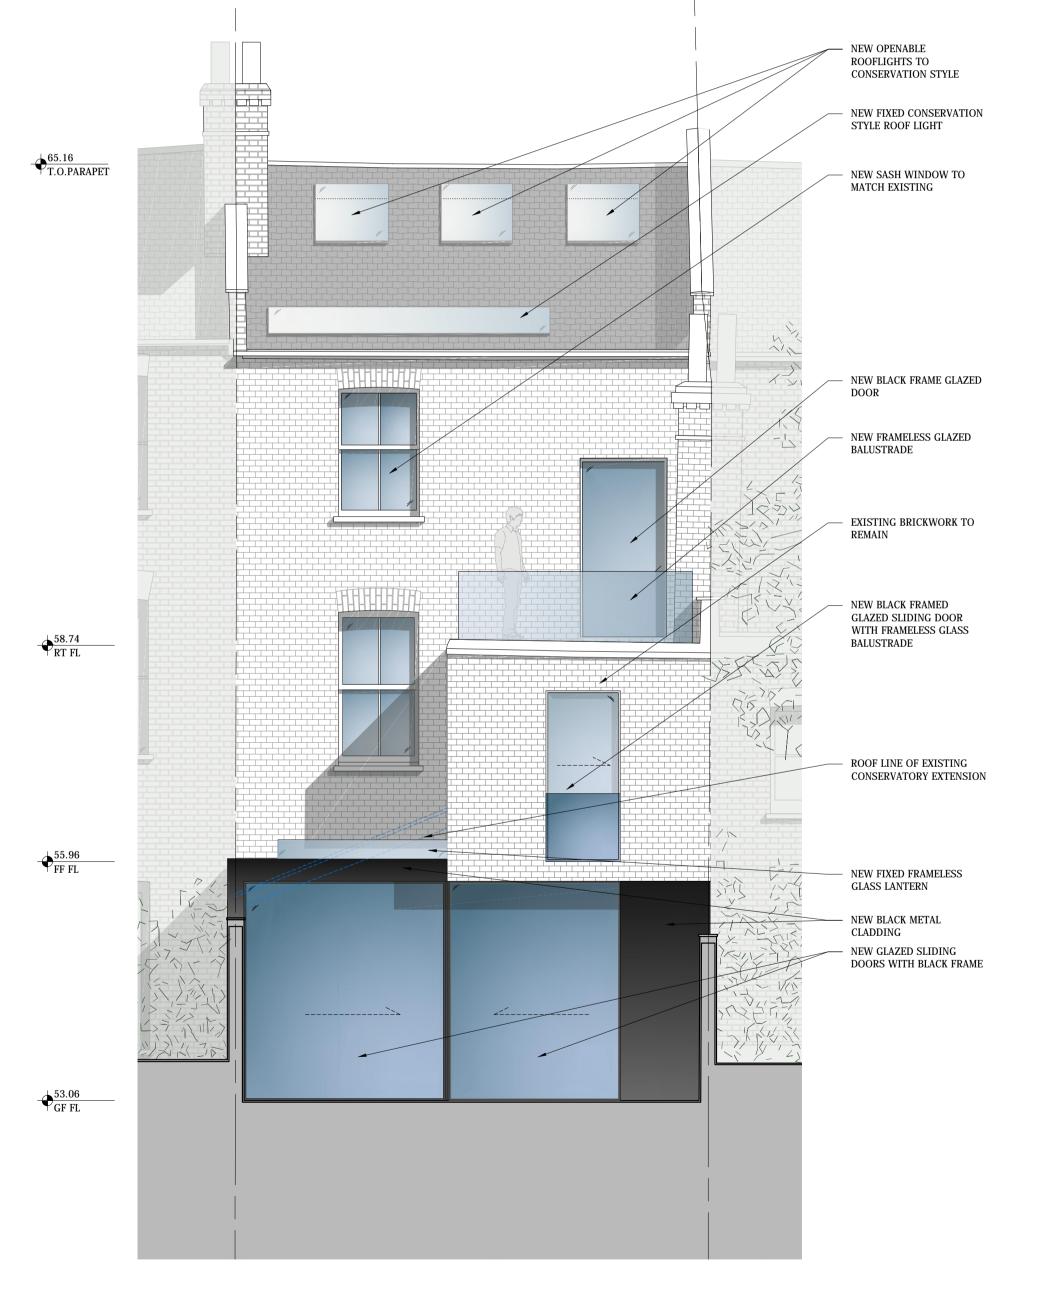

#### PROPOSED ELEVATIONS

| DRAWN                  | DR. DATE | CHECKED    | CH. DATE |
|------------------------|----------|------------|----------|
| HM                     | 06.11.14 | CF         | 25.11.14 |
| SCALE                  |          | SHEET SIZE |          |
| 1:50 @ A1 / 1:100 @ A3 |          | A1         |          |
| DRAWING NO             |          |            | REVISION |
|                        |          |            |          |