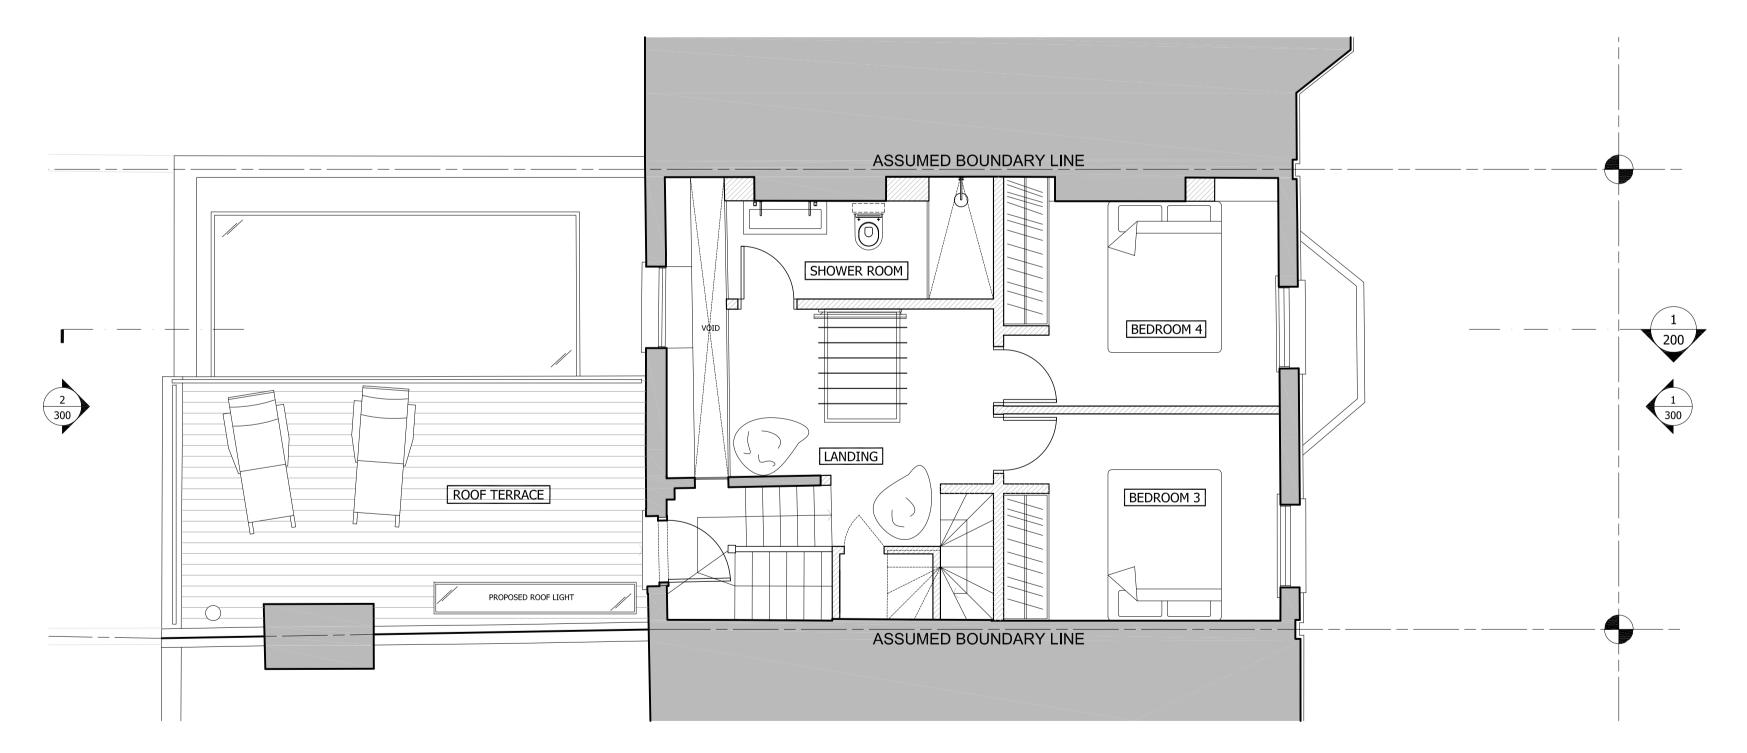

**GENERAL NOTES:** 

IF IN DOUBT ASK

EXISTING STRUCTURE

PROPOSED STRUCTURE

**LEGEND:** 

DO NOT SCALE FROM THIS DRAWING

ALL DIMENSIONS TO BE CHECKED ON SITE

**GENERAL NOTES:** DO NOT SCALE FROM THIS DRAWING ALL DIMENSIONS TO BE CHECKED ON SITE ANY OMISSIONS OR DISCREPANCIES TO BE REPORTED TO THE ARCHITECT IMMEDIATELY IF IN DOUBT ASK **LEGEND:** EXISTING STRUCTURE PROPOSED STRUCTURE P1 25/11/14 Planning Application REV DATE NOTES DRAWING STATUS **PLANNING** CLIENT BARBARA STORCH & MAYAMIKO KACHINGWE ARCHITECT Finkernagel Ross Architects Third Floor Unicorn House 221-222 Shoreditch High Street London E1 6PJ Tel: 020 7377 5114 info@finkernagelross.com www.finkernagelross.com PROJECT 21 BOSCASTLE ROAD, LONDON, NW5 DRAWING TITLE PROPOSED THIRD FLOOR & ROOF PLAN DR. DATE CHECKED CH. DATE CF 25.11.14 06.11.14 SHEET SIZE 1:50 @ A1 / 1:100 @ A3 A1 / A3 REVISION DRAWING NO 21BOS - 103 P1