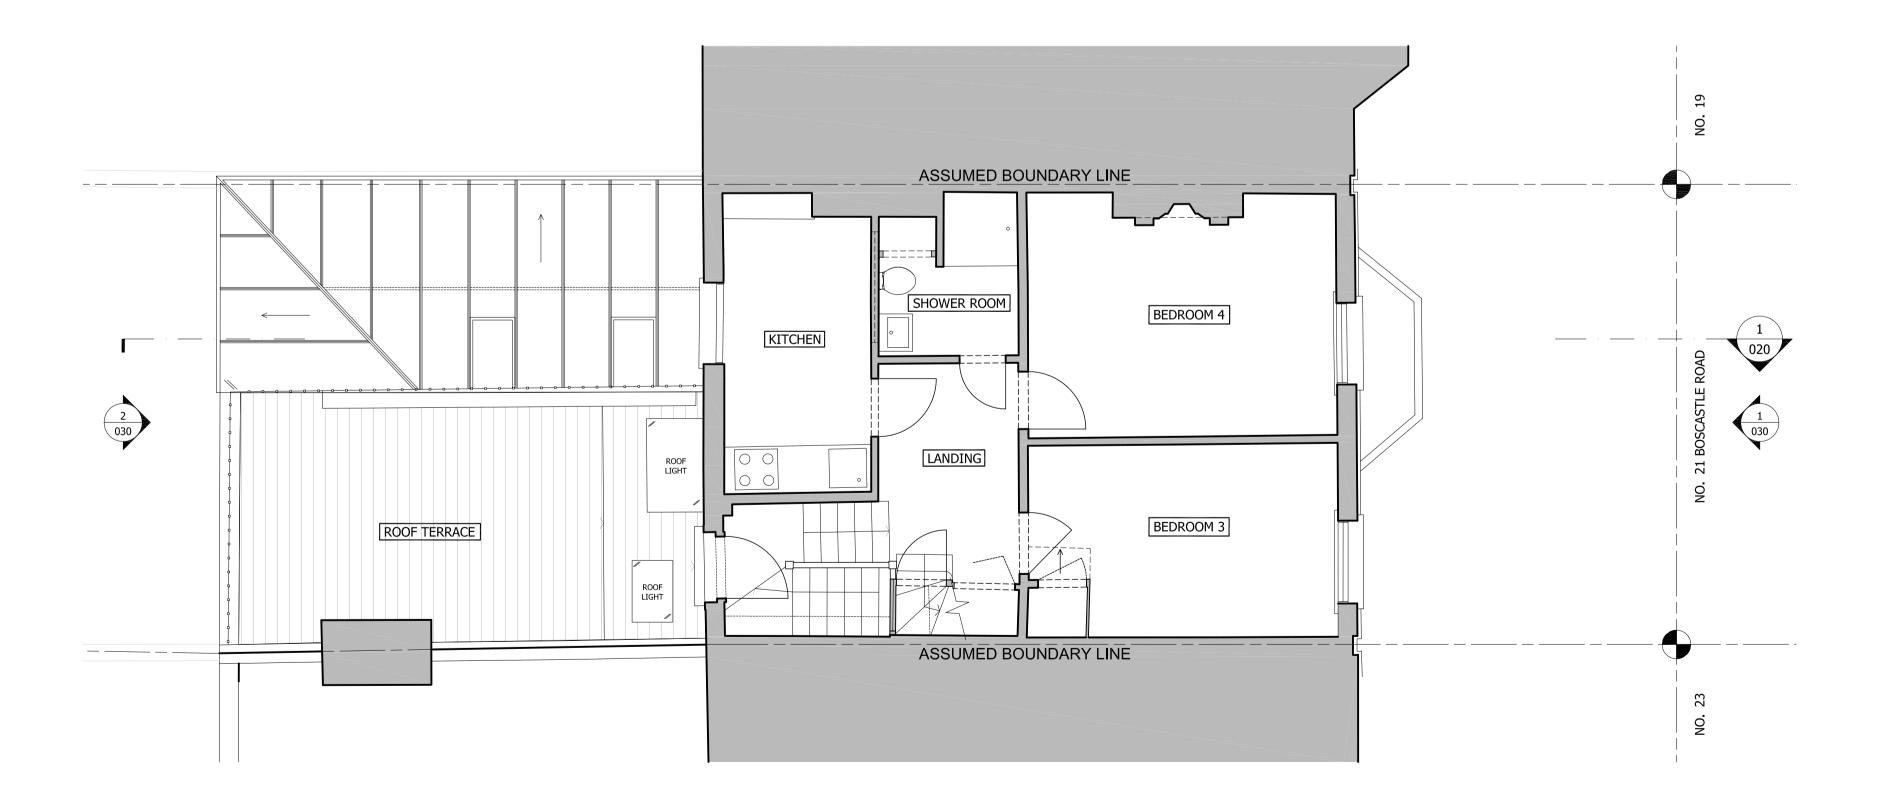

**GENERAL NOTES:** 

IF IN DOUBT ASK

EXISTING STRUCTURE

PROPOSED STRUCTURE

**LEGEND:** 

DO NOT SCALE FROM THIS DRAWING

ALL DIMENSIONS TO BE CHECKED ON SITE

**GENERAL NOTES:** DO NOT SCALE FROM THIS DRAWING ALL DIMENSIONS TO BE CHECKED ON SITE ANY OMISSIONS OR DISCREPANCIES TO BE REPORTED TO THE ARCHITECT IMMEDIATELY IF IN DOUBT ASK **LEGEND:** EXISTING STRUCTURE PROPOSED STRUCTURE P1 25/11/14 Planning Application REV DATE NOTES DRAWING STATUS **PLANNING** CLIENT BARBARA STORCH & MAYAMIKO KACHINGWE ARCHITECT Finkernagel Ross Architects Third Floor Unicorn House 221-222 Shoreditch High Street London E1 6PJ Tel: 020 7377 5114 info@finkernagelross.com www.finkernagelross.com PROJECT 21 BOSCASTLE ROAD, LONDON, NW5 DRAWING TITLE PROPOSED THIRD FLOOR & ROOF PLAN DR. DATE CHECKED CH. DATE CF 25.11.14 06.11.14 SHEET SIZE 1:50 @ A1 / 1:100 @ A3 A1 / A3 REVISION DRAWING NO 21BOS - 103 P1