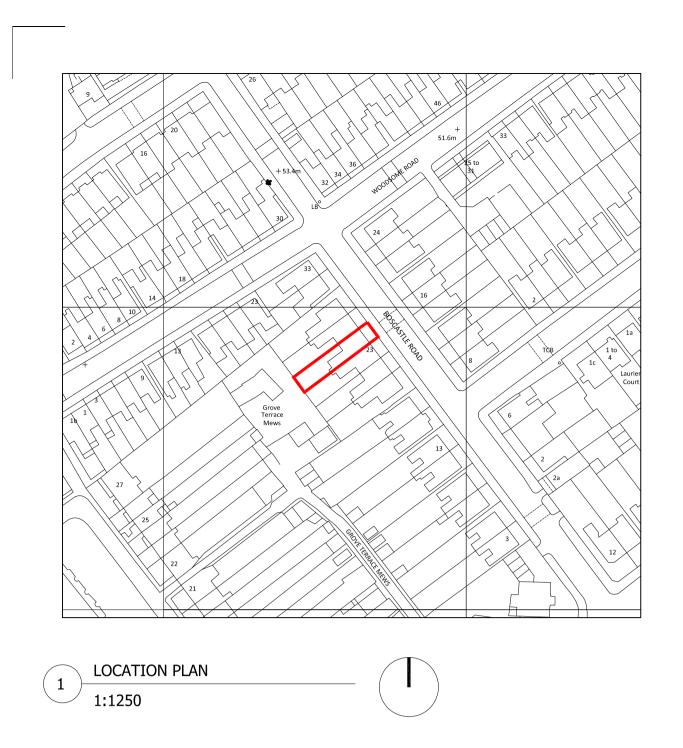

2 SITE PLAN
1:50

0 .5 1 2 5 METRES @ A1 M. 1:50

GENERAL NOTES:

DO NOT SCALE FROM THIS DRAWING

ALL DIMENSIONS TO BE CHECKED ON SITE

ANY OMISSIONS OR DISCREPANCIES TO BE
REPORTED TO THE ARCHITECT IMMEDIATELY

IF IN DOUBT ASK

P1 25/11/14 Planning Application H
REV DATE NOTES E
DRAWING STATUS

PLANNING

CLIENT

BARBARA STORCH & MAYAMIKO KACHINGWE

ARCHITECT

Finkernagel Ross Architects

Third Floor
Unicorn House
221-222 Shoreditch High Street
London E1 6PJ

Tel: 020 7377 5114
info@finkernagelross.com
www.finkernagelross.com

PROJECT

21 BOSCASTLE ROAD,

OS MAP & EXISTING SITE PLAN

CHECKED CH. DATE

14.11.14

REVISION

P1

CF

SHEET SIZE

A1

DR. DATE

21BOS - 000

25.11.14

LONDON, NW5

DRAWING TITLE

SCALE

VARIES @ A1

DRAWING NO

2 EXISTING GROUND FLOOR
1:50

DO NOT SCALE FROM THIS DRAWING
ALL DIMENSIONS TO BE CHECKED ON SITE
ANY OMISSIONS OR DISCREPANCIES TO BE
REPORTED TO THE ARCHITECT IMMEDIATELY
IF IN DOUBT ASK