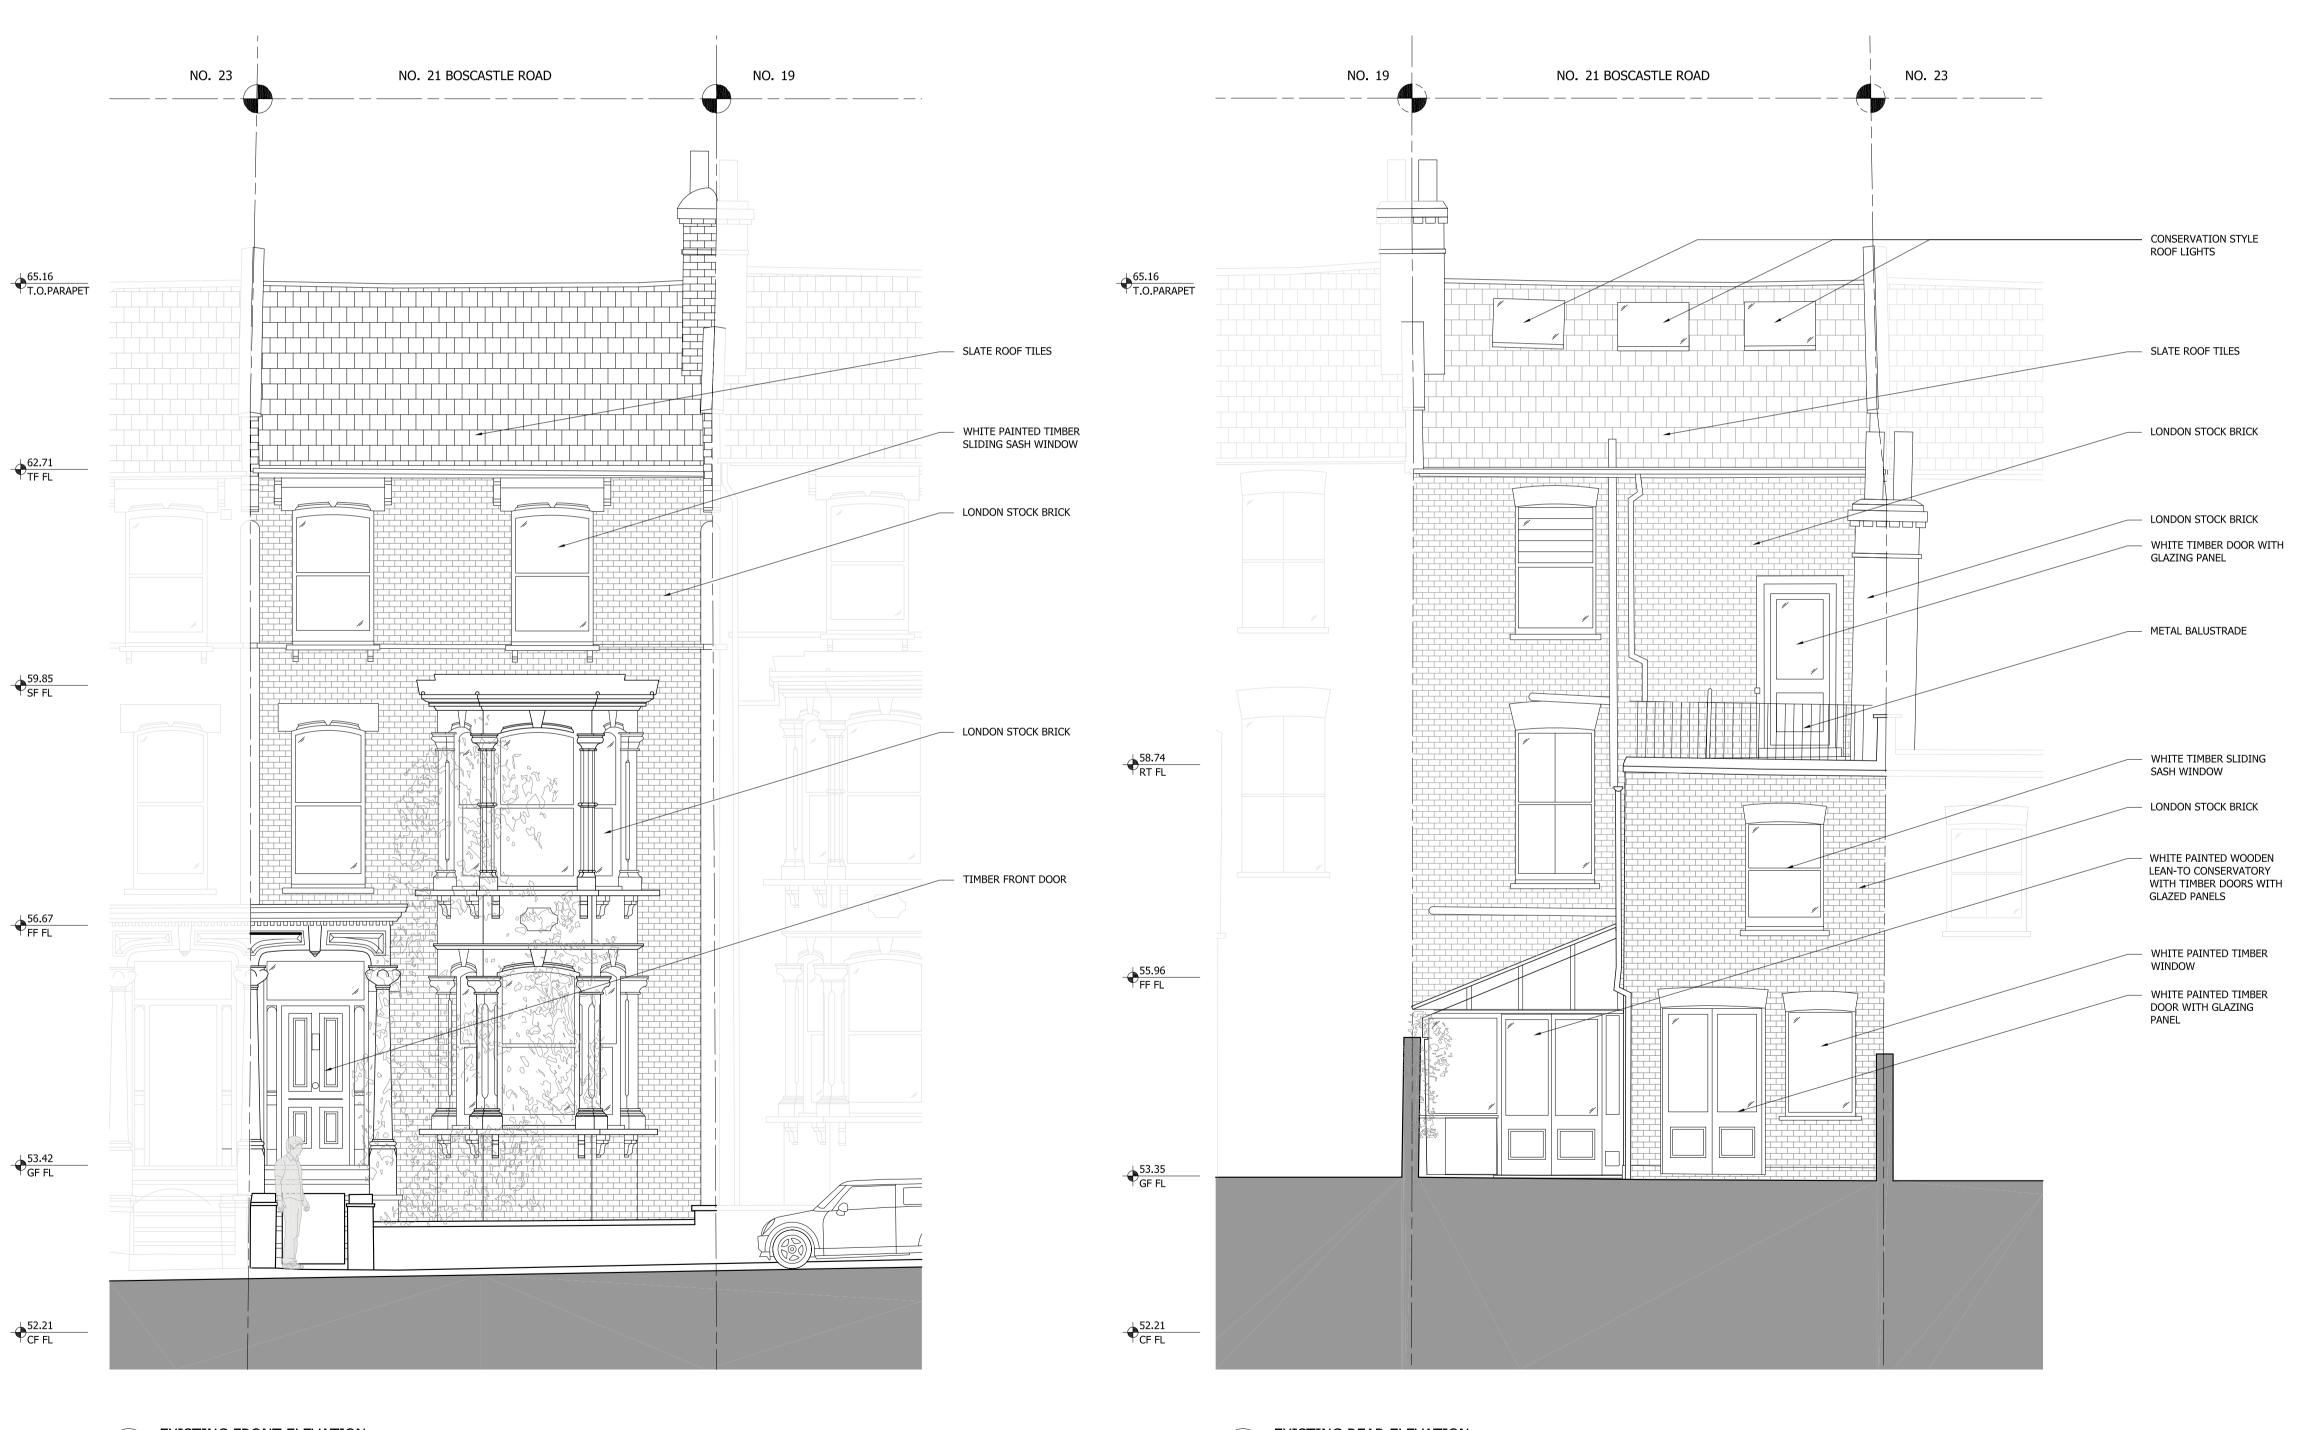

EXISTING FRONT ELEVATION

EXISTING REAR ELEVATION
1:50

5 METRES @ A1 M. 1:50

**GENERAL NOTES:** DO NOT SCALE FROM THIS DRAWING ALL DIMENSIONS TO BE CHECKED ON SITE ANY OMISSIONS OR DISCREPANCIES TO BE REPORTED TO THE ARCHITECT IMMEDIATELY IF IN DOUBT ASK

P1 25/11/14 Planning Application REV DATE NOTES

#### **EXISTING ELEVATIONS**

| DRAWN    | DR. DATE               | CHECKED | CH. DATE   |  |
|----------|------------------------|---------|------------|--|
| НМ       | 06.11.14               | CF      | 25.11.14   |  |
| SCALE    | SCALE                  |         | SHEET SIZE |  |
| 1:50 @ A | 1:50 @ A1 / 1:100 @ A3 |         | 3          |  |