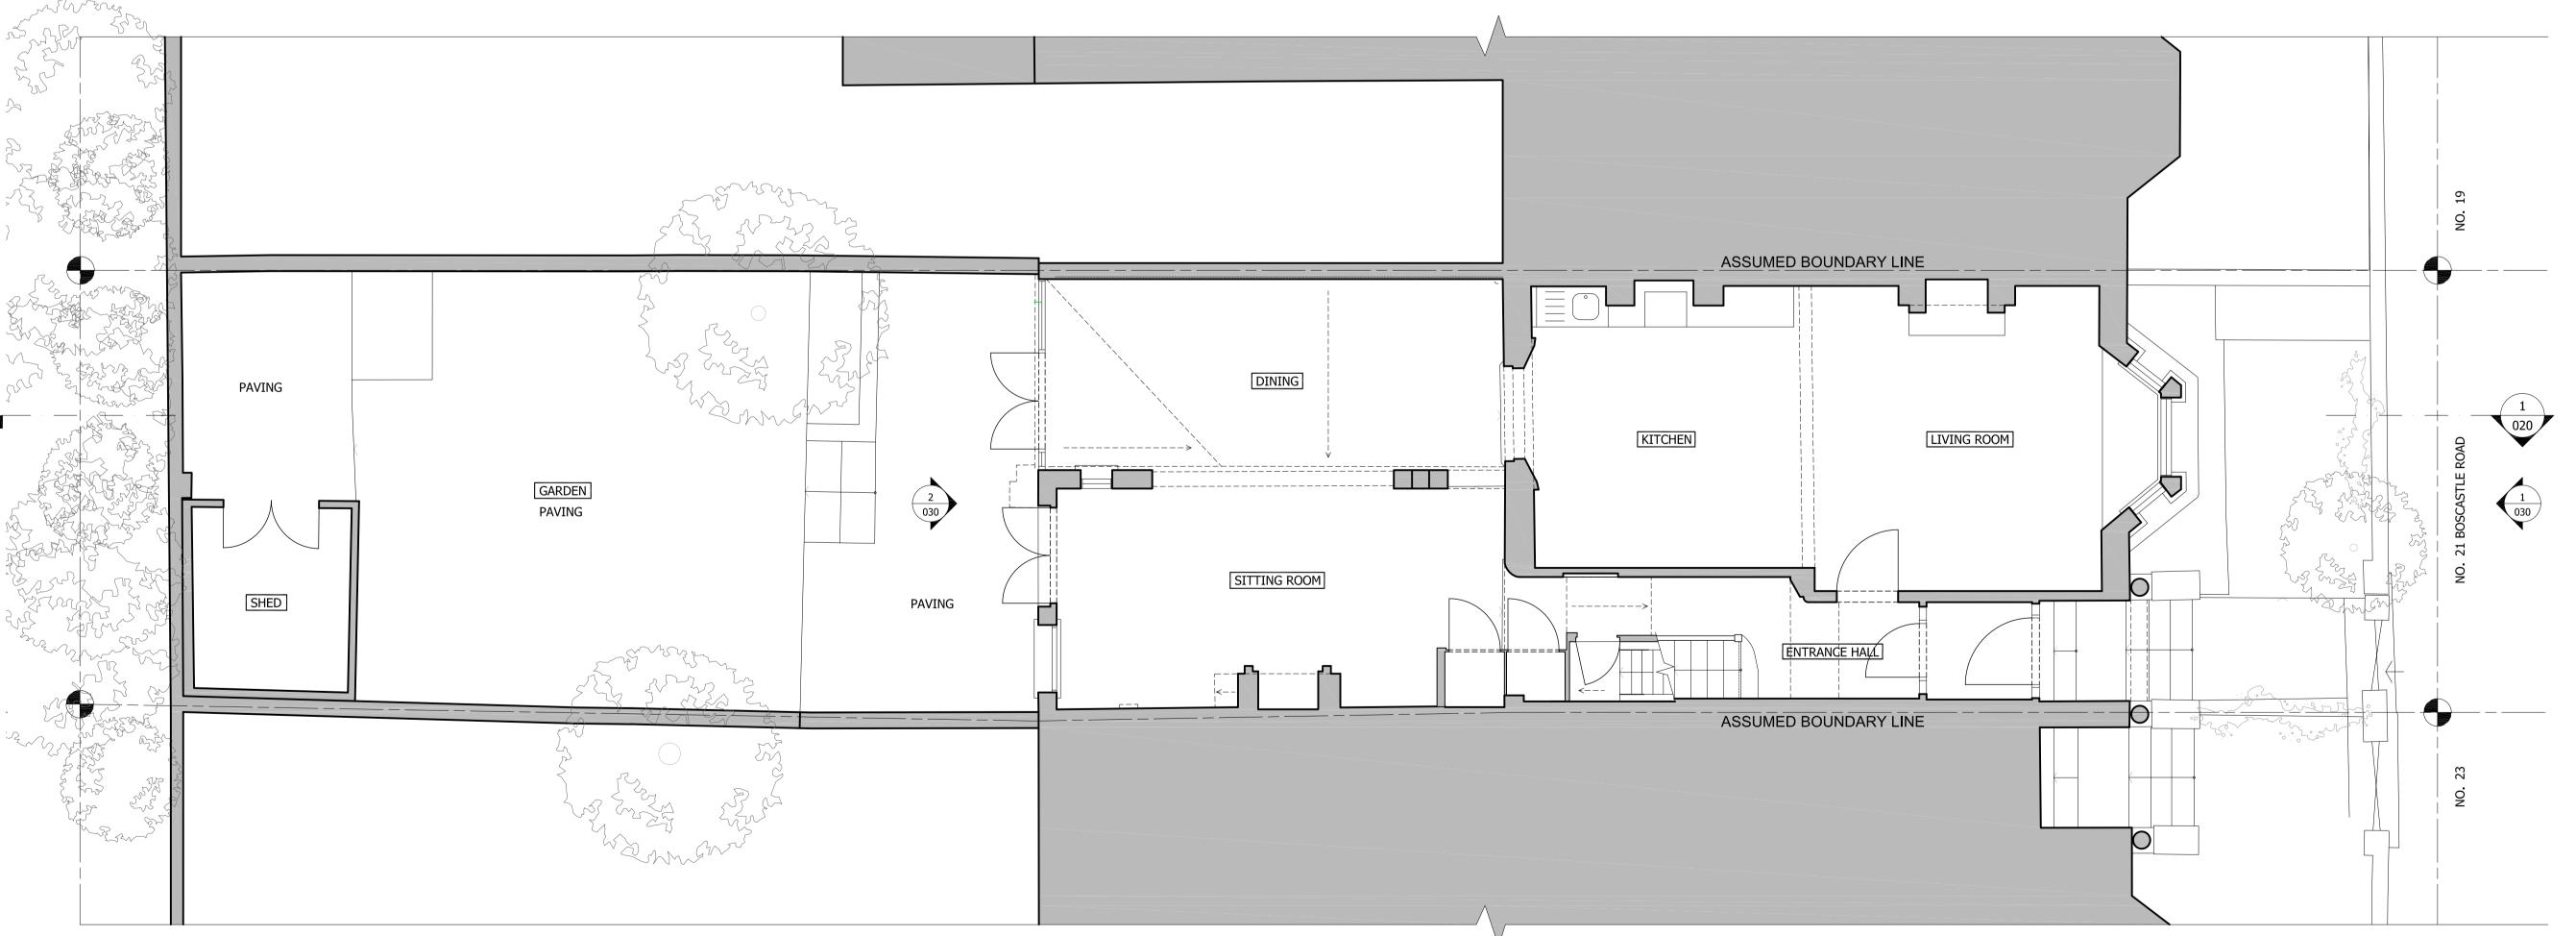

SCALE

VARIES @ A1

DRAWING NO

2 EXISTING GROUND FLOOR
1:50

DO NOT SCALE FROM THIS DRAWING
ALL DIMENSIONS TO BE CHECKED ON SITE
ANY OMISSIONS OR DISCREPANCIES TO BE
REPORTED TO THE ARCHITECT IMMEDIATELY
IF IN DOUBT ASK

**GENERAL NOTES:** 

P1 25/11/14 Planning Application
REV DATE NOTES

DRAWING STATUS

## **PLANNING**

CLIENT

BARBARA STORCH & MAYAMIKO KACHINGWE

ARCHITECT

# Finkernagel Ross Architects

Third Floor Unicorn House 221-222 Shoreditch High Street London E1 6PJ

Tel: 020 7377 5114 info@finkernagelross.com www.finkernagelross.com

PROJECT

#### 21 BOSCASTLE ROAD, LONDON, NW5

DRAWING TITLE

#### EXISTING CELLAR & GROUND

FLOOR PLANS

 DRAWN
 DR. DATE
 CHECKED
 CH. DATE

 HM
 06.11.14
 CF
 25.11.14

 SCALE
 SHEET SIZE

 1:50 @ A1/1:100 @ A3
 A1

REVISION

P1

DRAWING NO

21BOS - 001

0 .5 1 2 5 METRES @ A1 M. 1:50

EXISTING FIRST FLOOR
1:50

2 EXISTING SECOND FLOOR 1:50

0 .5 1 2 5 METRES @ A1 M. 1:50

GENERAL NOTES:

DO NOT SCALE FROM THIS DRAWING