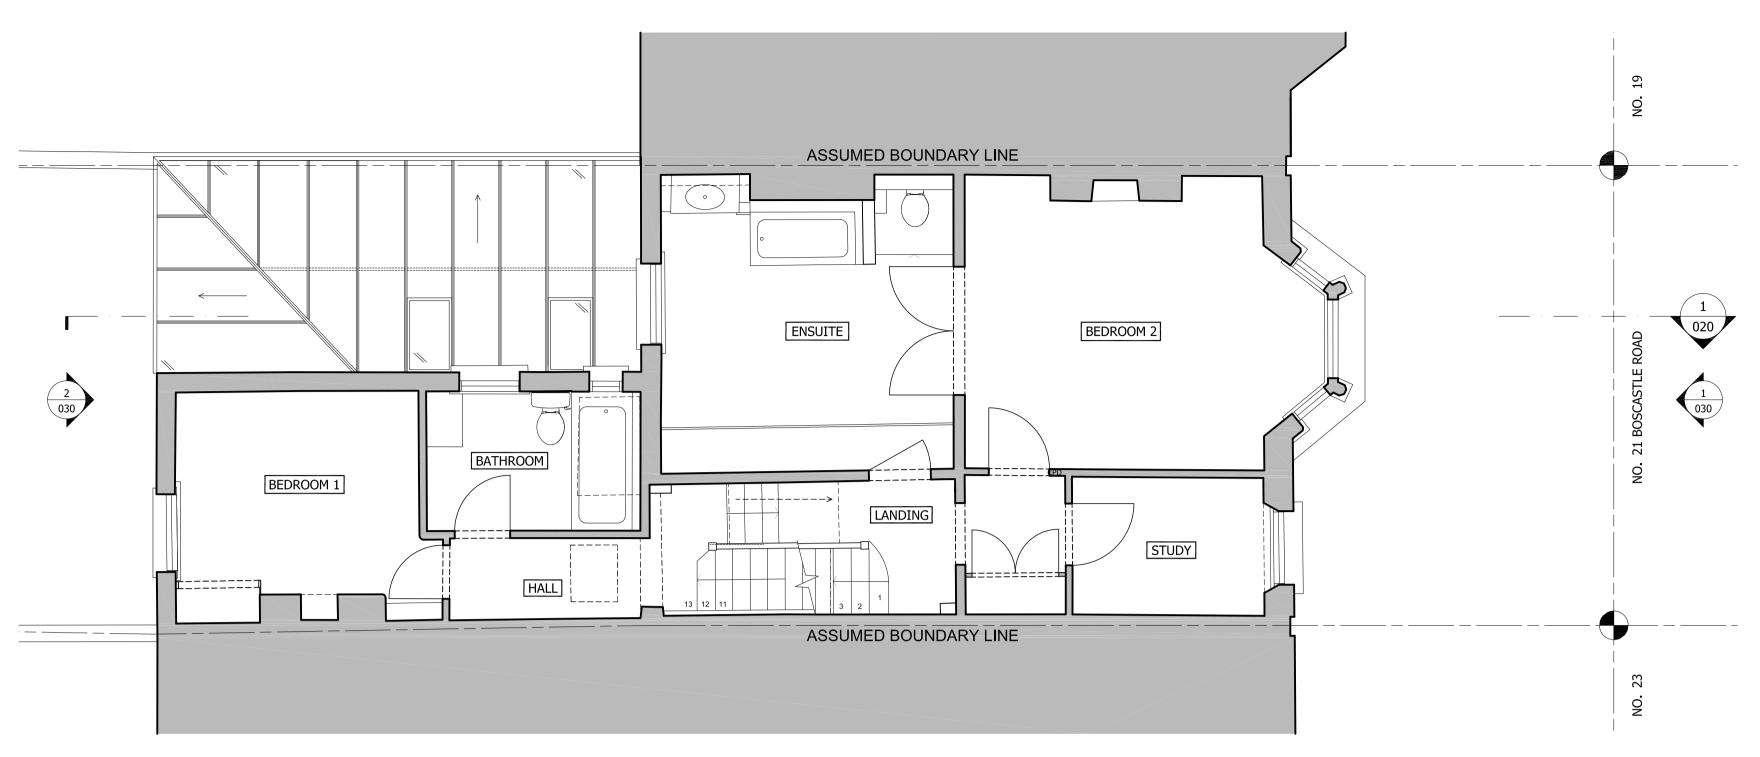

PROPOSED SECOND FLOOR 2 PROPO 1:50

P1 25/11/14 Planning Application REV DATE NOTES DRAWING STATUS **PLANNING** CLIENT BARBARA STORCH & MAYAMIKO KACHINGWE ARCHITECT Finkernagel Ross Architects Third Floor Unicorn House 221-222 Shoreditch High Street London E1 6PJ Tel: 020 7377 5114 info@finkernagelross.com www.finkernagelross.com PROJECT 21 BOSCASTLE ROAD, LONDON, NW5 DRAWING TITLE PROPOSED FIRST & SECOND FLOOR PLANS DR. DATE CHECKED CH. DATE CF 25.11.14 06.11.14 SHEET SIZE REVISION DRAWING NO 5 METRES @ A1 M. 1:50 21BOS - 102 P1