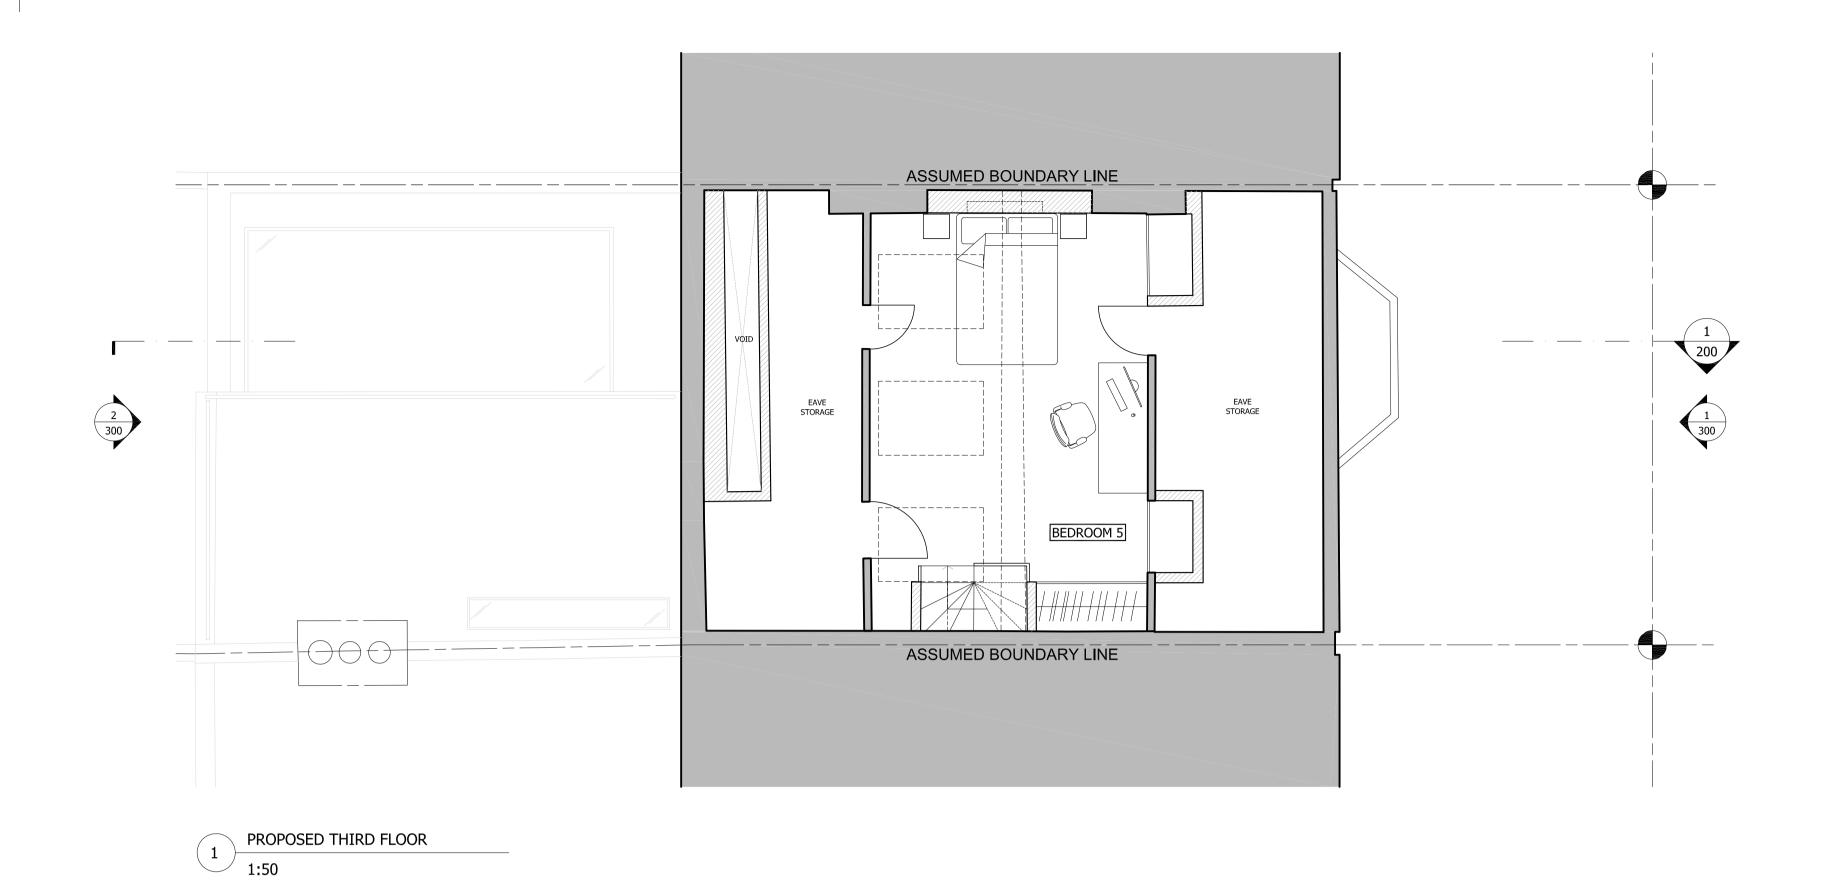

**GENERAL NOTES:** 

IF IN DOUBT ASK

EXISTING STRUCTURE

PROPOSED STRUCTURE

**LEGEND:** 

DO NOT SCALE FROM THIS DRAWING

ALL DIMENSIONS TO BE CHECKED ON SITE

**GENERAL NOTES:** DO NOT SCALE FROM THIS DRAWING ALL DIMENSIONS TO BE CHECKED ON SITE ANY OMISSIONS OR DISCREPANCIES TO BE REPORTED TO THE ARCHITECT IMMEDIATELY IF IN DOUBT ASK **LEGEND:** EXISTING STRUCTURE PROPOSED STRUCTURE P1 25/11/14 Planning Application REV DATE NOTES DRAWING STATUS **PLANNING** CLIENT BARBARA STORCH & MAYAMIKO KACHINGWE ARCHITECT Finkernagel Ross Architects Third Floor Unicorn House 221-222 Shoreditch High Street London E1 6PJ Tel: 020 7377 5114 info@finkernagelross.com www.finkernagelross.com PROJECT 21 BOSCASTLE ROAD, LONDON, NW5 DRAWING TITLE PROPOSED THIRD FLOOR & ROOF PLAN DR. DATE CHECKED CH. DATE CF 25.11.14 06.11.14 SHEET SIZE 1:50 @ A1 / 1:100 @ A3 A1 / A3 REVISION DRAWING NO 21BOS - 103 P1