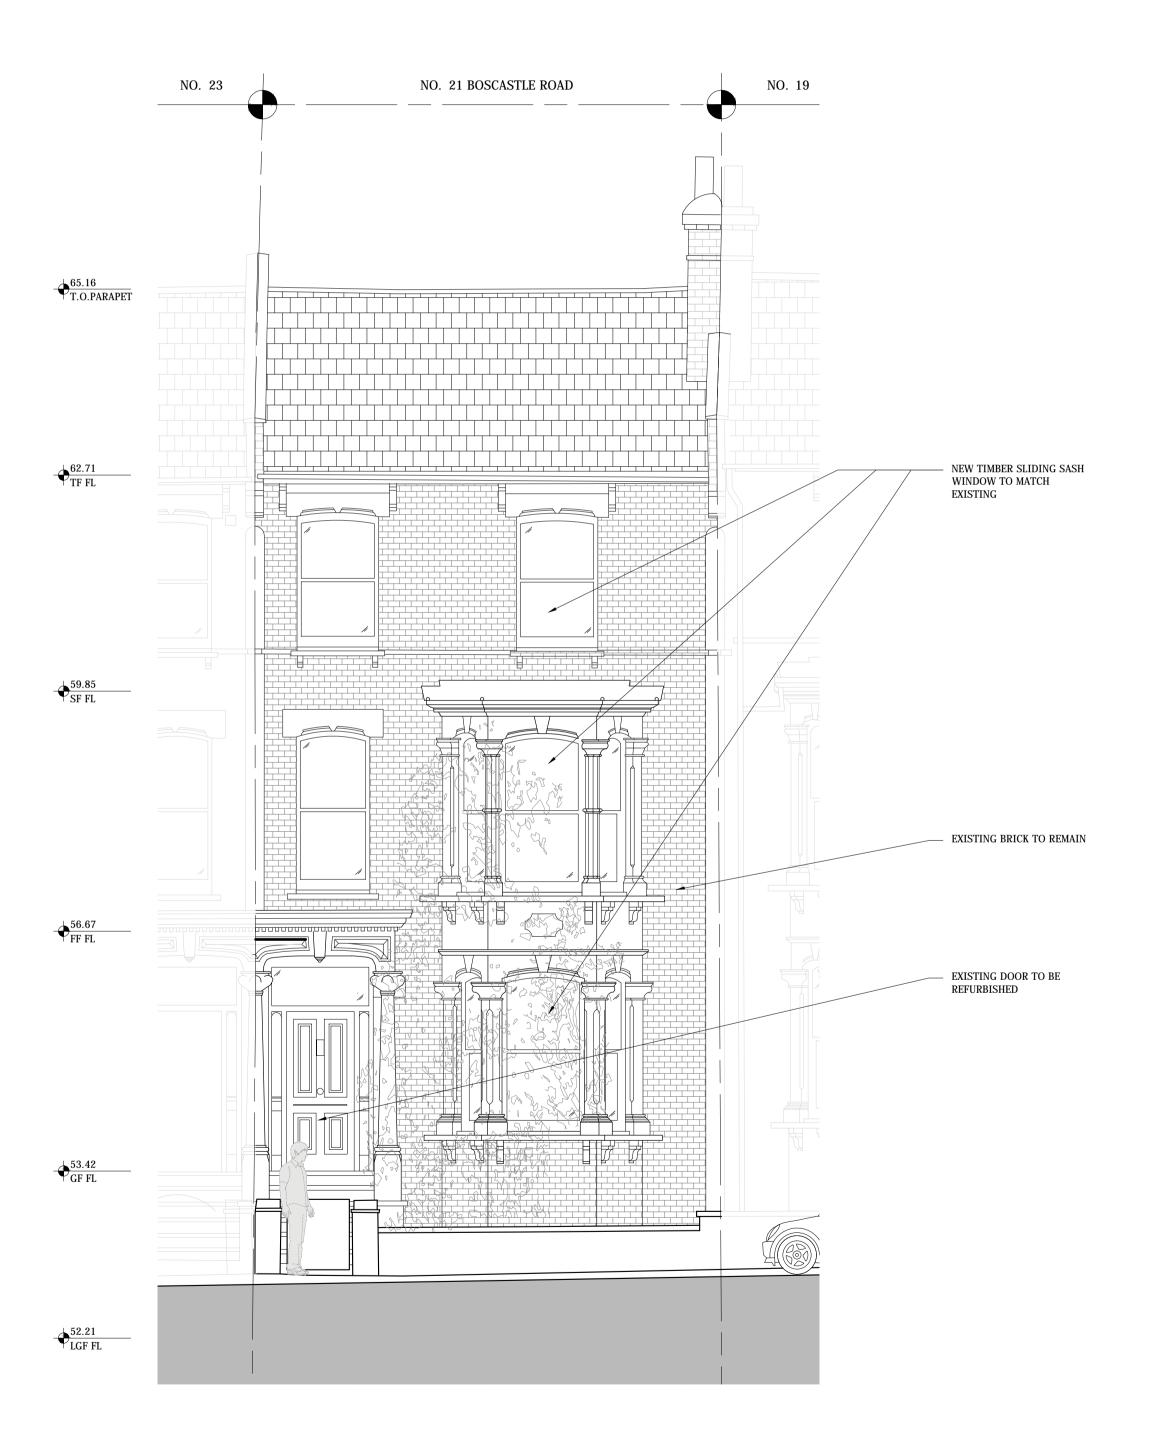

#### PROPOSED ELEVATIONS

| DRAWN                  | DR. DATE | CHECKED    | CH. DATE |
|------------------------|----------|------------|----------|
| HM                     | 06.11.14 | CF         | 25.11.14 |
| SCALE                  |          | SHEET SIZE |          |
| 1:50 @ A1 / 1:100 @ A3 |          | A1         |          |
| DRAWING NO             |          |            | REVISION |
|                        |          |            |          |