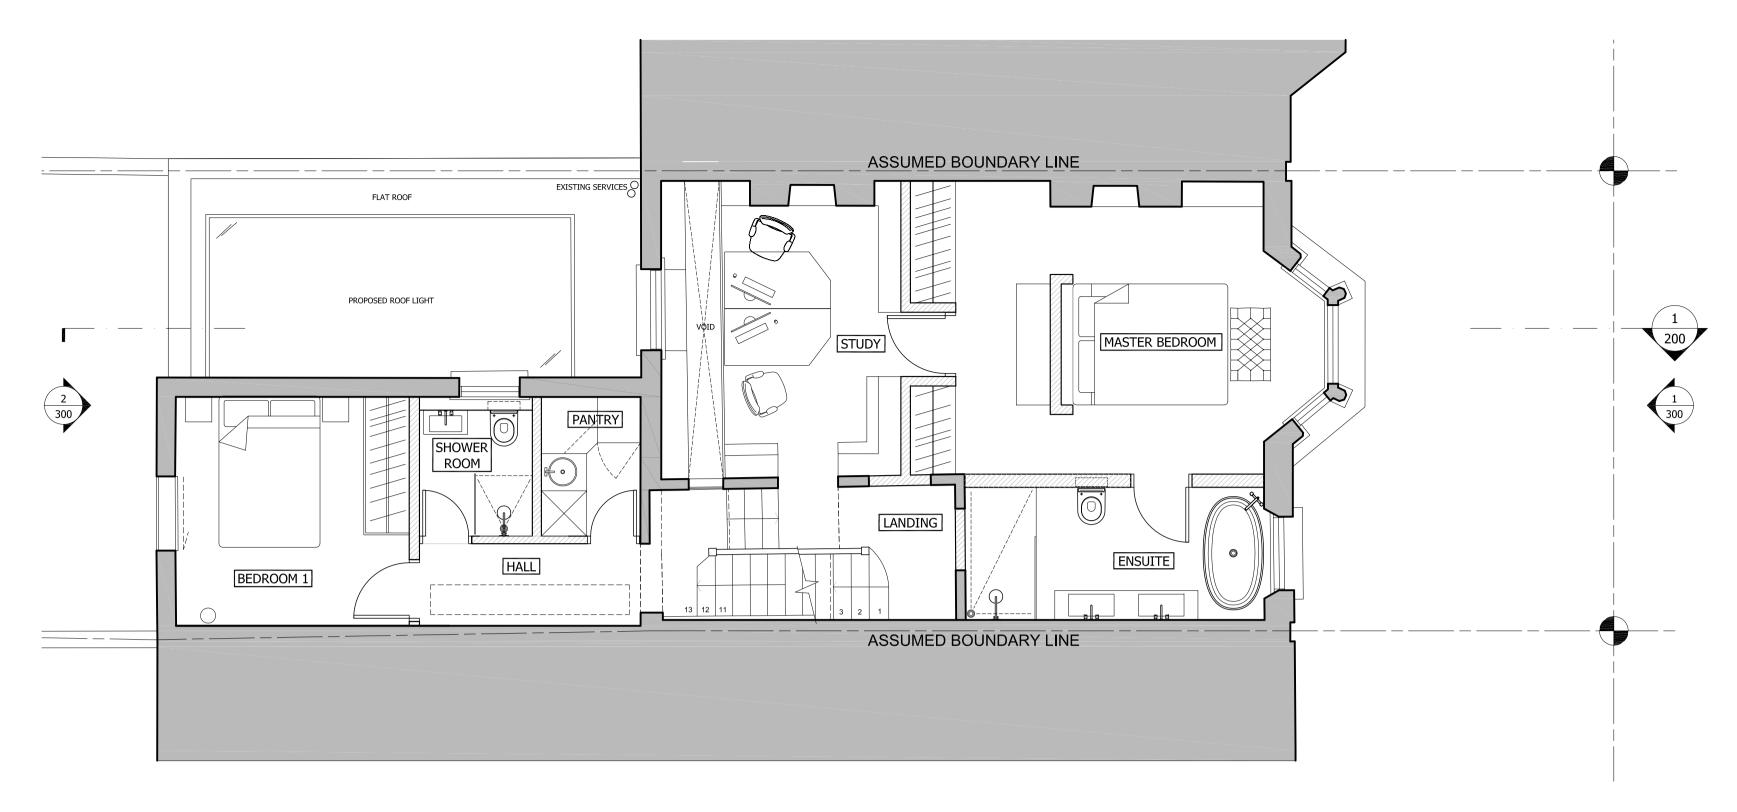

PROPOSED SECOND FLOOR 2 PROPO 1:50

P1 25/11/14 Planning Application REV DATE NOTES DRAWING STATUS **PLANNING** CLIENT BARBARA STORCH & MAYAMIKO KACHINGWE ARCHITECT Finkernagel Ross Architects Third Floor Unicorn House 221-222 Shoreditch High Street London E1 6PJ Tel: 020 7377 5114 info@finkernagelross.com www.finkernagelross.com PROJECT 21 BOSCASTLE ROAD, LONDON, NW5 DRAWING TITLE PROPOSED FIRST & SECOND FLOOR PLANS DR. DATE CHECKED CH. DATE CF 25.11.14 06.11.14 SHEET SIZE REVISION DRAWING NO 5 METRES @ A1 M. 1:50 21BOS - 102 P1