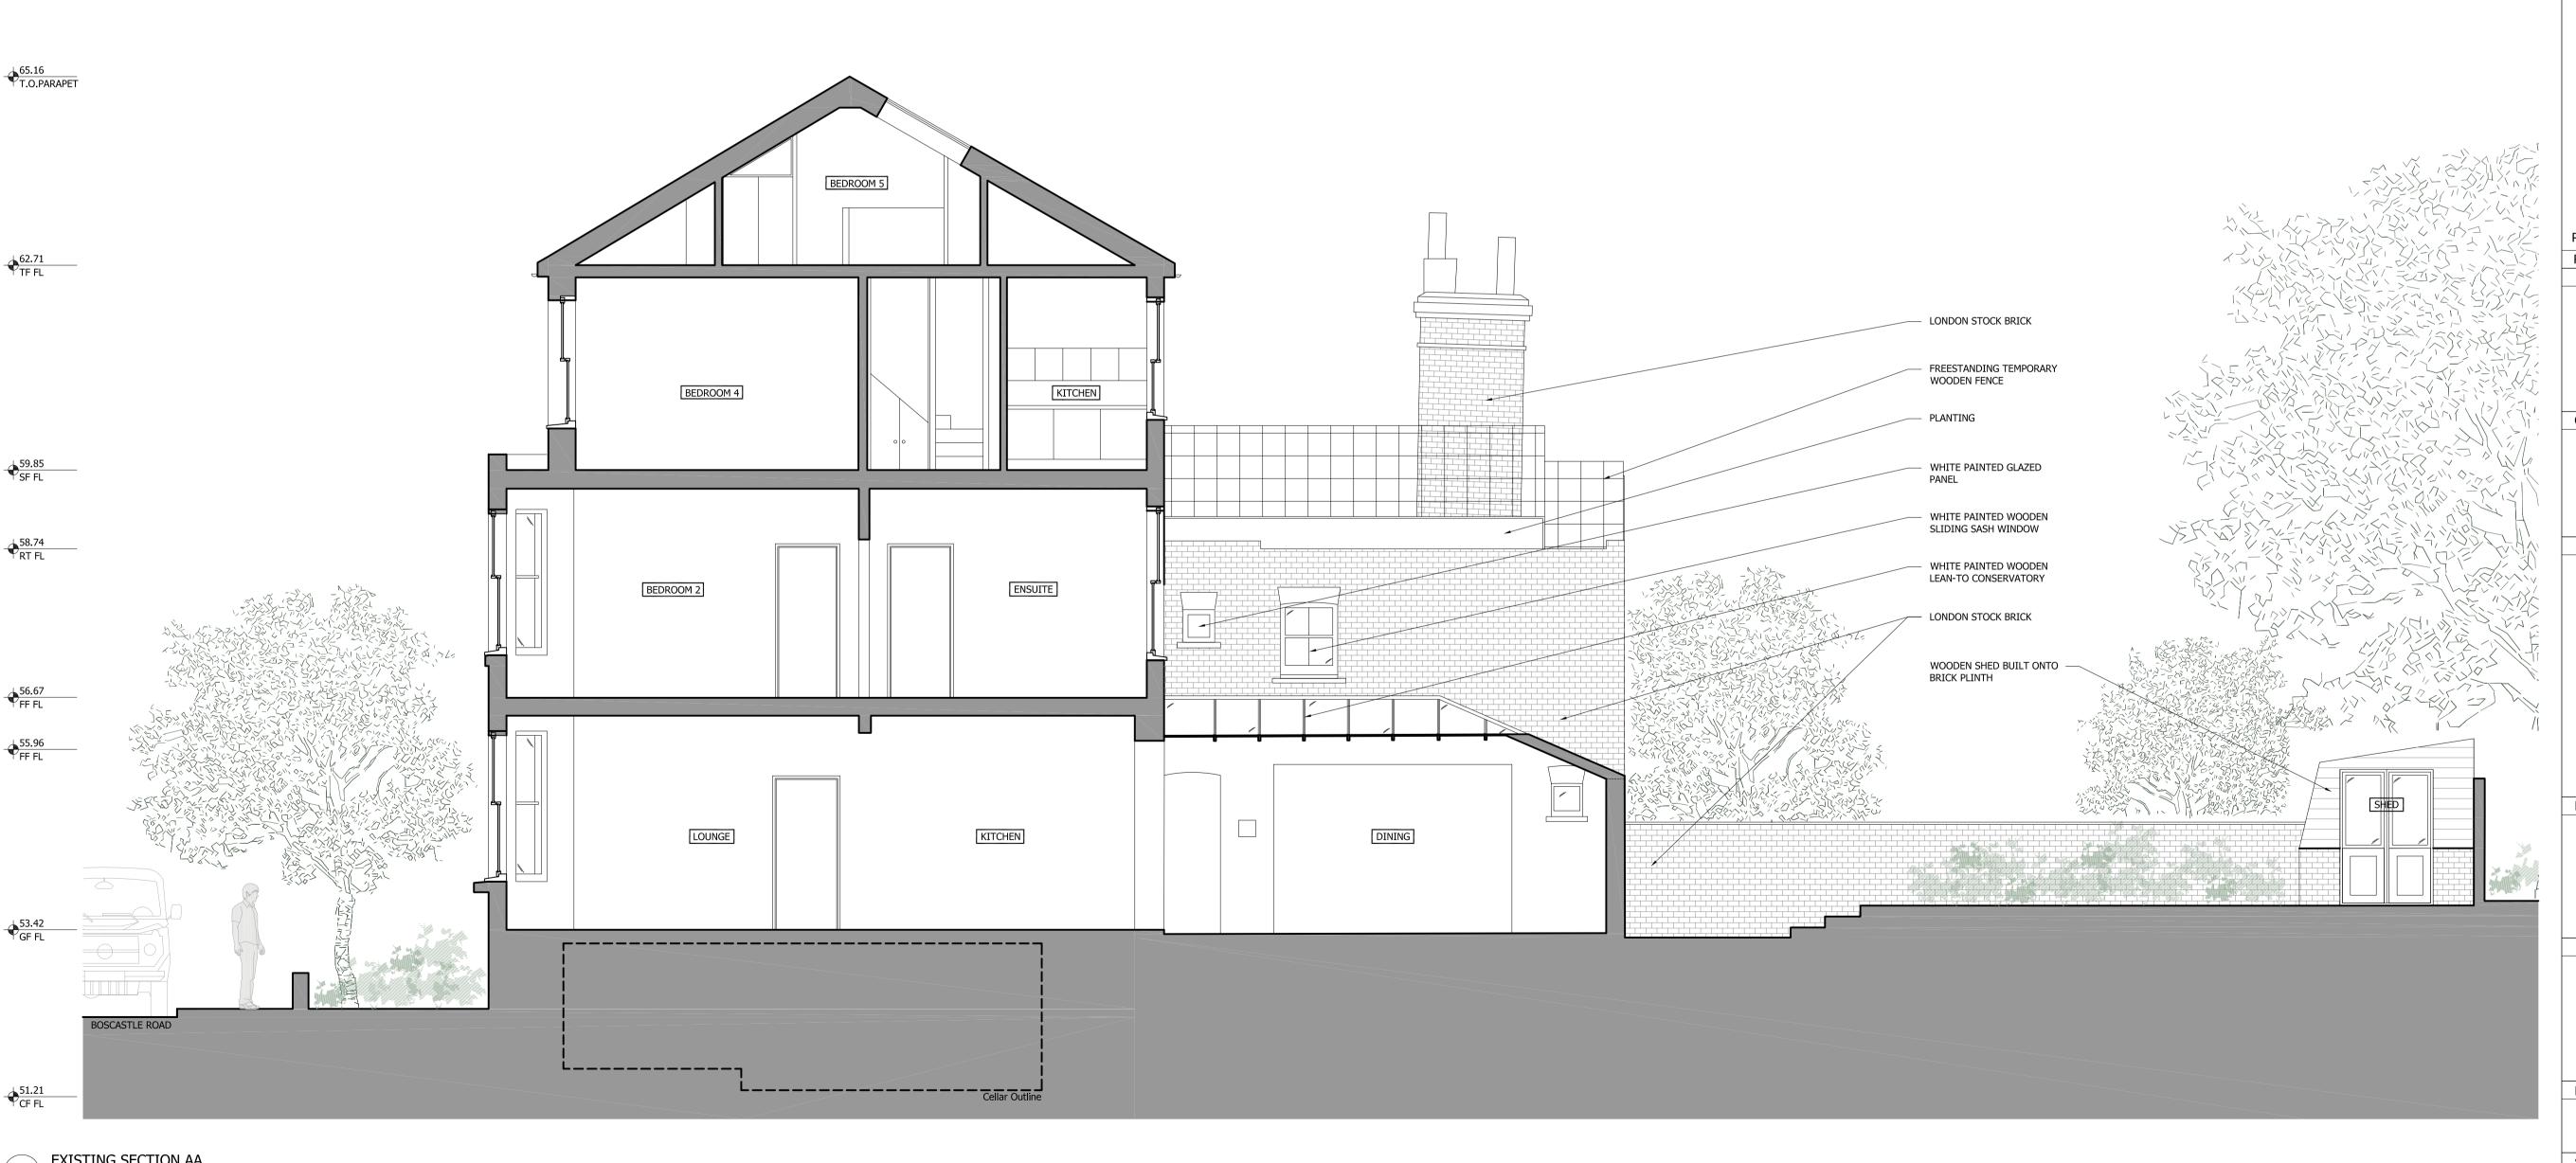

21BOS - 003

EXISTING SECTION AA

1:50

0 .5 1 2 5 METRES @ A1 M. 1:50

P1 25/11/14 Planning Application REV DATE NOTES DRAWING STATUS **PLANNING** CLIENT BARBARA STORCH & MAYAMIKO KACHINGWE ARCHITECT Finkernagel Ross Architects Third Floor Unicorn House 221-222 Shoreditch High Street London E1 6PJ Tel: 020 7377 5114 info@finkernagelross.com www.finkernagelross.com PROJECT 21 BOSCASTLE ROAD, LONDON, NW5 DRAWING TITLE **EXISTING SECTION** DR. DATE CHECKED CH. DATE CF 25.11.14 06.11.14 SHEET SIZE SCALE 1:50 @ A1 / 1:100 @ A3 A1

REVISION

**P1** 

DRAWING NO

21BOS - 020

GENERAL NOTES:

IF IN DOUBT ASK

DO NOT SCALE FROM THIS DRAWING

ALL DIMENSIONS TO BE CHECKED ON SITE