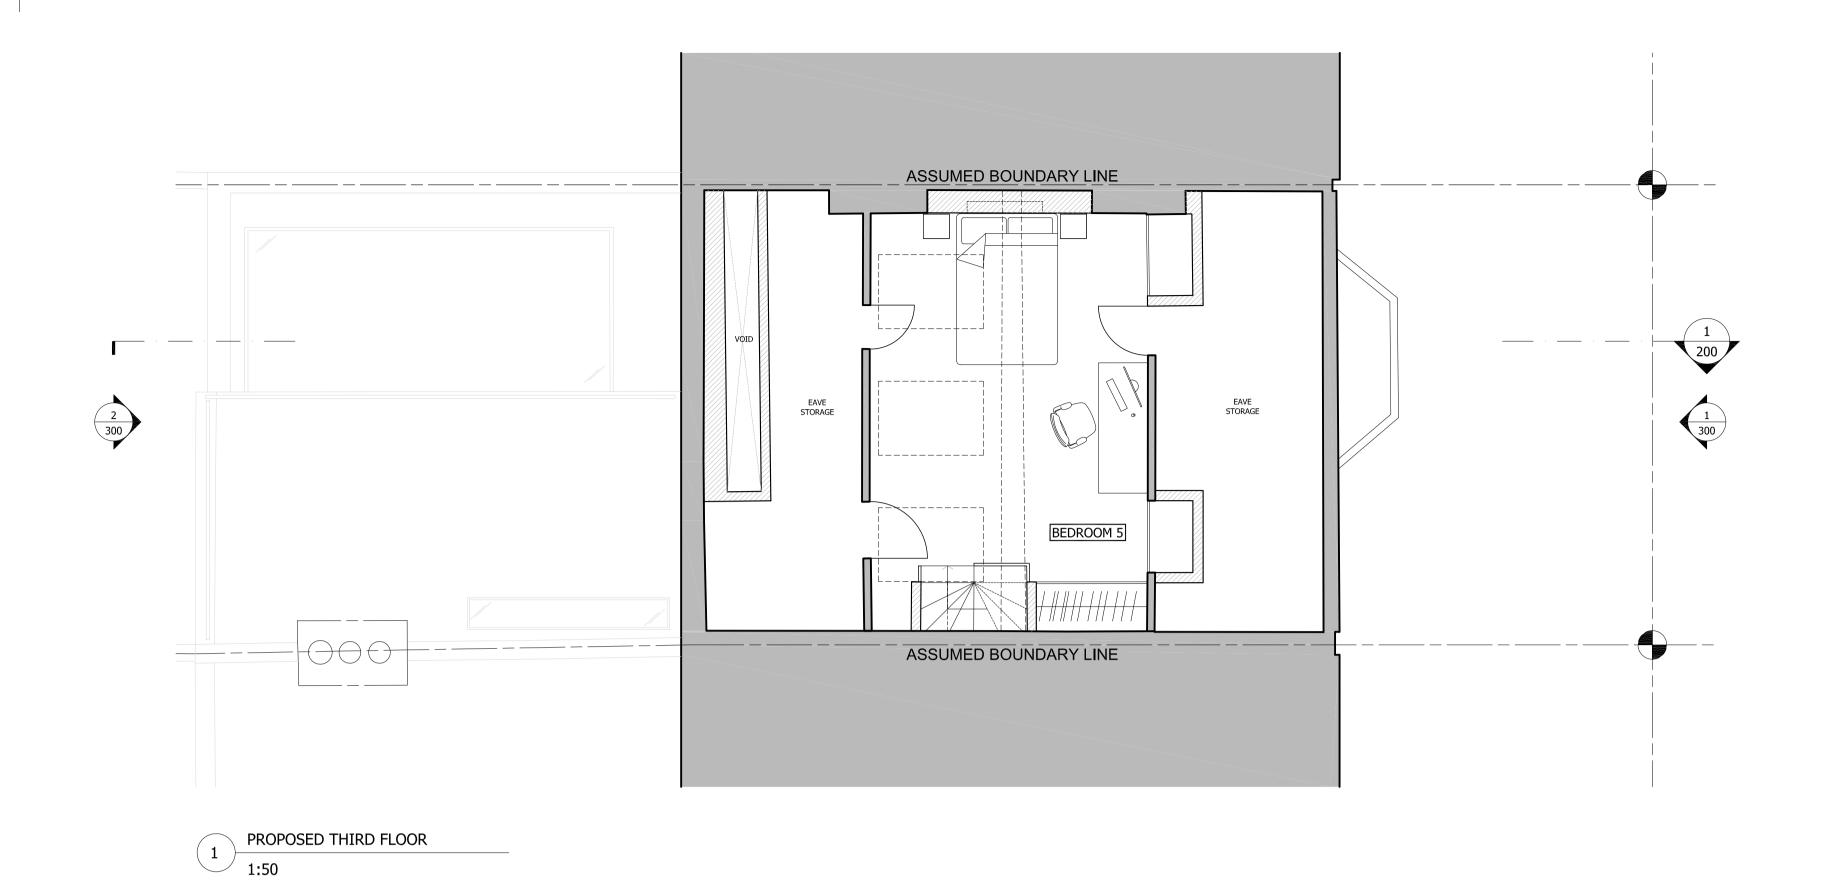

**GENERAL NOTES:** 

IF IN DOUBT ASK

EXISTING STRUCTURE

PROPOSED STRUCTURE

**LEGEND:** 

DO NOT SCALE FROM THIS DRAWING

ALL DIMENSIONS TO BE CHECKED ON SITE

**GENERAL NOTES:** DO NOT SCALE FROM THIS DRAWING ALL DIMENSIONS TO BE CHECKED ON SITE ANY OMISSIONS OR DISCREPANCIES TO BE REPORTED TO THE ARCHITECT IMMEDIATELY IF IN DOUBT ASK **LEGEND:** EXISTING STRUCTURE PROPOSED STRUCTURE P1 25/11/14 Certificate of Lawfulness REV DATE NOTES DRAWING STATUS **PLANNING** CLIENT BARBARA STORCH & MAYAMIKO KACHINGWE ARCHITECT Finkernagel Ross Architects Third Floor Unicorn House 221-222 Shoreditch High Street London E1 6PJ Tel: 020 7377 5114 info@finkernagelross.com www.finkernagelross.com PROJECT 21 BOSCASTLE ROAD, LONDON, NW5 DRAWING TITLE PROPOSED THIRD FLOOR & ROOF PLAN DR. DATE CHECKED CH. DATE CF 25.11.14 06.11.14 SHEET SIZE 1:50 @ A1 / 1:100 @ A3 A1 / A3 REVISION DRAWING NO 21BOS - 103 P1