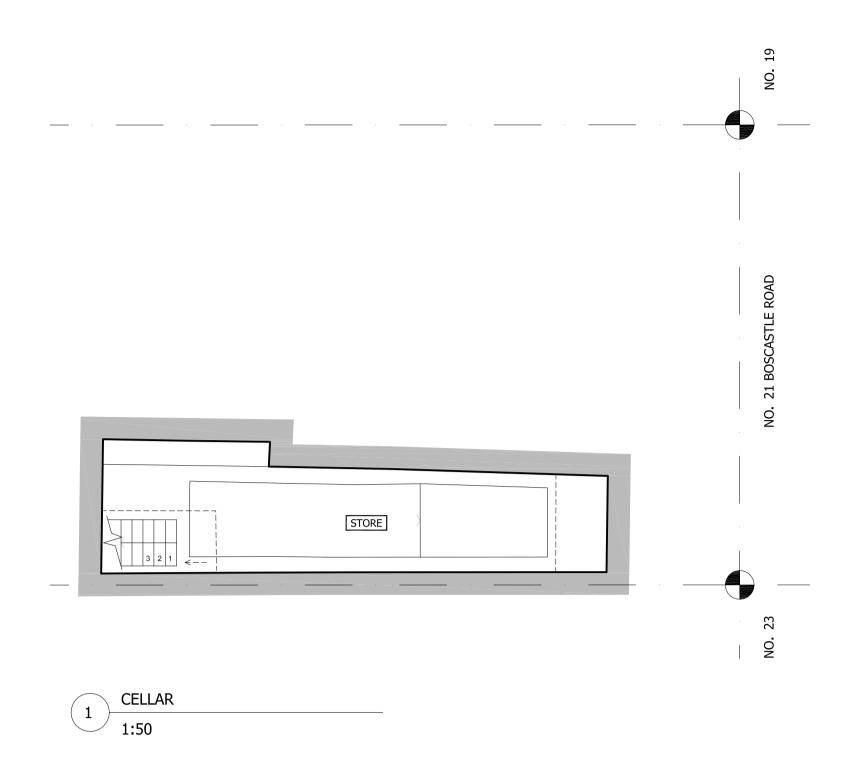

### **EXISTING CELLAR & GROUND**

FLOOR PLANS

DRAWING NO

5 METRES @ A1 M. 1:50

| DRAWN           | DR. DATE             | CHECKED    | CH. DATE |  |
|-----------------|----------------------|------------|----------|--|
| НМ              | 06.11.14             | CF         | 25.11.14 |  |
| SCALE           |                      | SHEET SIZE |          |  |
| 1:50 @ <i>A</i> | 1:50 @ A1/1:100 @ A3 |            |          |  |