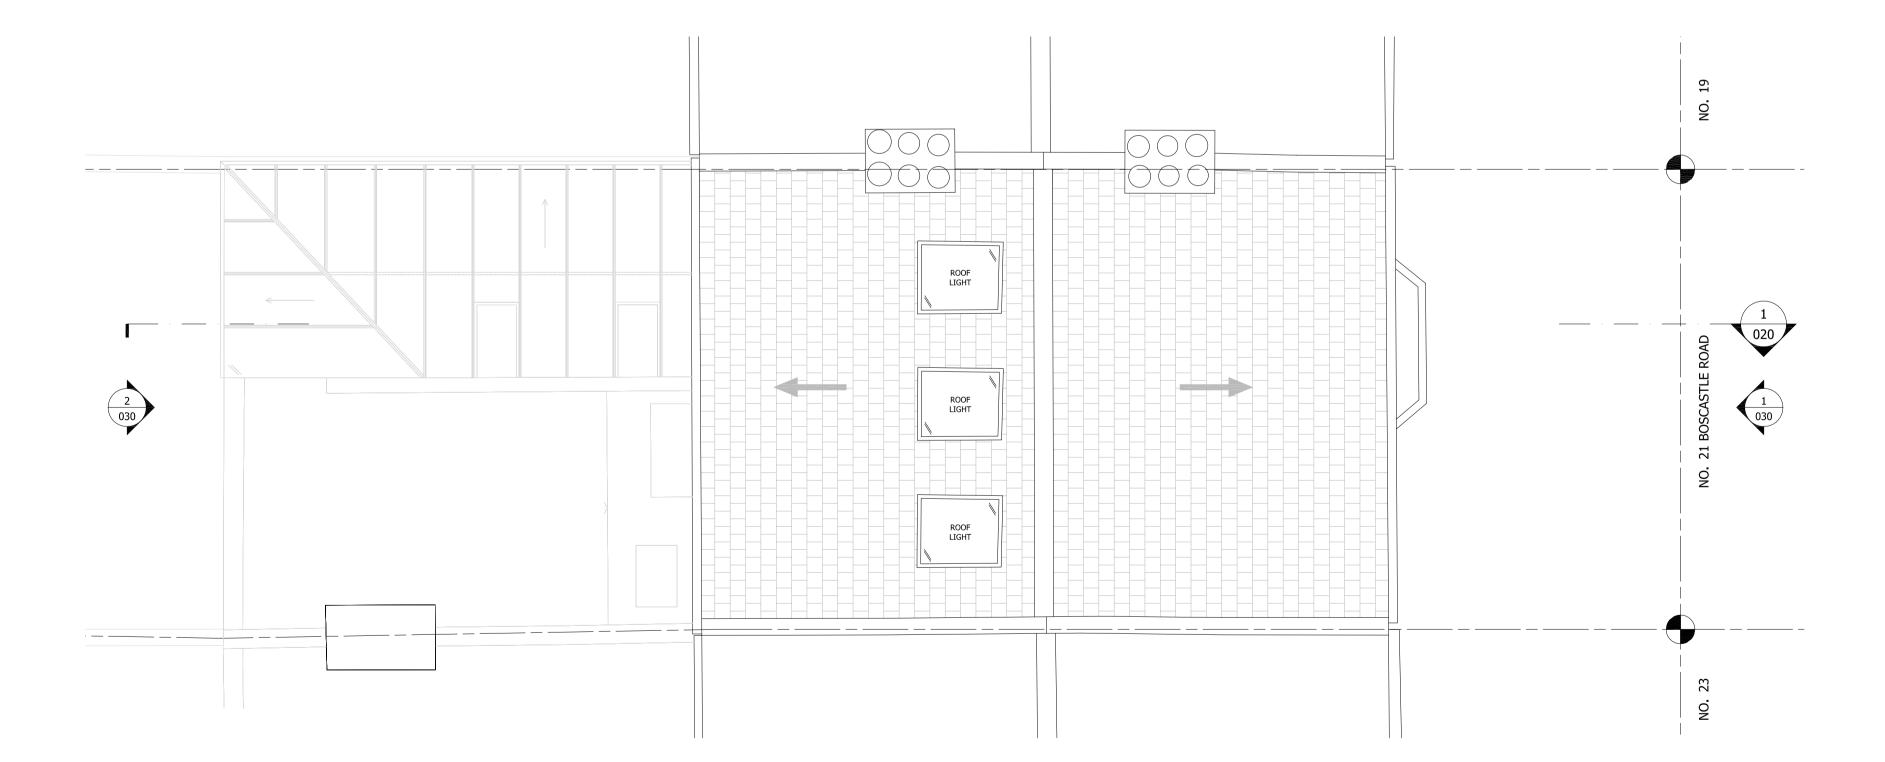

2 EXISTING ROOF PLAN
1:50

5 METRES @ A1 M. 1:50

**GENERAL NOTES:** 

DO NOT SCALE FROM THIS DRAWING ALL DIMENSIONS TO BE CHECKED ON SITE ANY OMISSIONS OR DISCREPANCIES TO BE REPORTED TO THE ARCHITECT IMMEDIATELY IF IN DOUBT ASK

### 21 BOSCASTLE ROAD, LONDON, NW5

DRAWING TITLE

EXISTING THIRD FLOOR & ROOF

PLAN

DR. DATE CHECKED CH. DATE CF 25.11.14 06.11.14 SHEET SIZE 1:50 @ A1/1:100 @ A3 A1

REVISION

DRAWING NO

P1