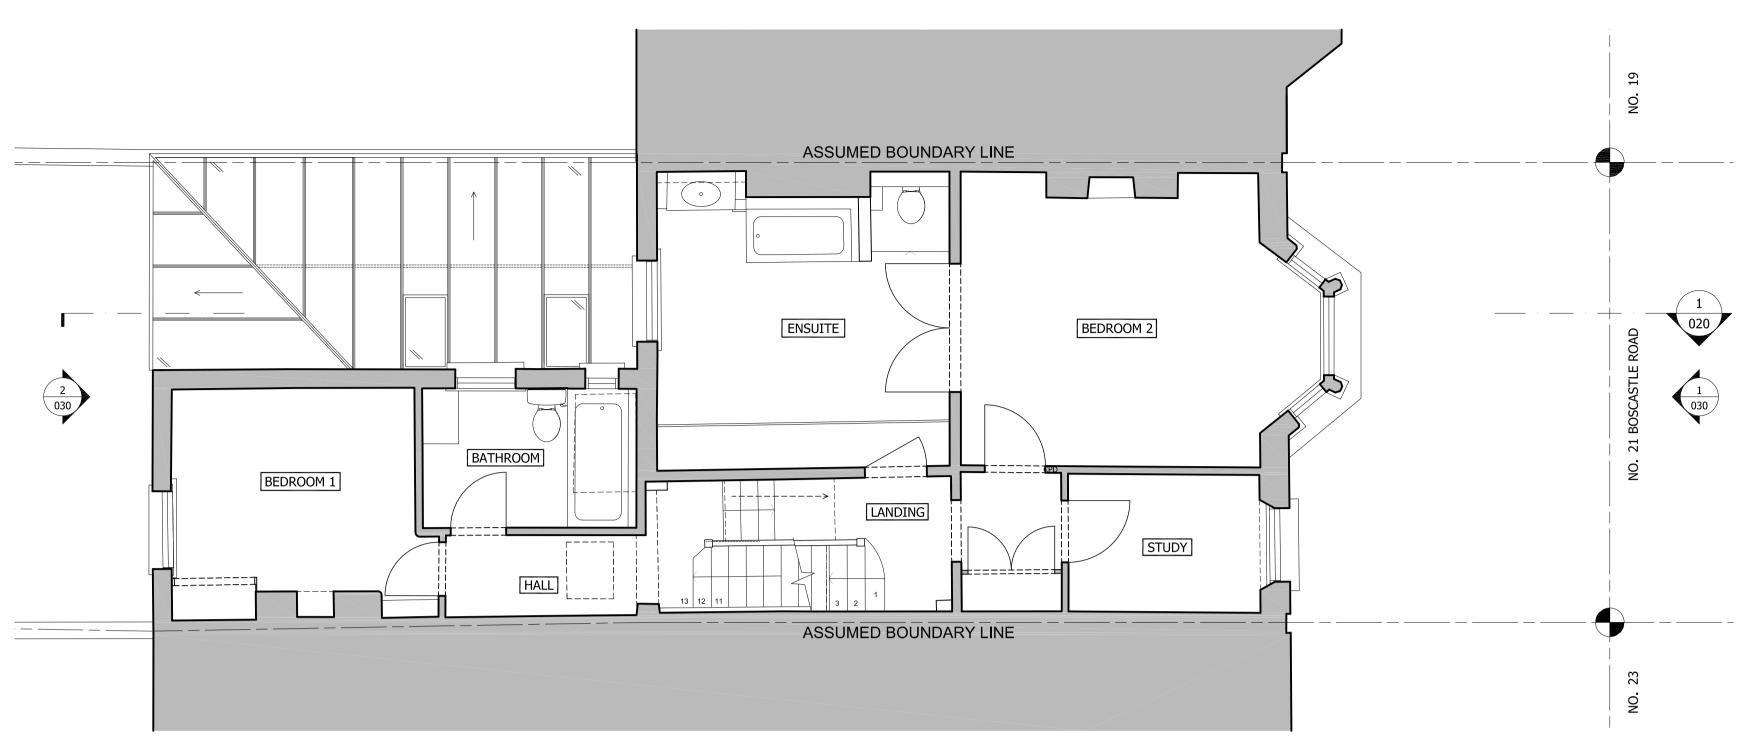

#### 21 BOSCASTLE ROAD, LONDON, NW5

DRAWING TITLE

EXISTING FIRST & SECOND

FLOOR PLANS

DR. DATE CHECKED CH. DATE CF 25.11.14 06.11.14 SHEET SIZE 1:50 @ A1/1:100 @ A3 A1

REVISION DRAWING NO

21BOS - 002 P1

EXISTING THIRD FLOOR
1:50