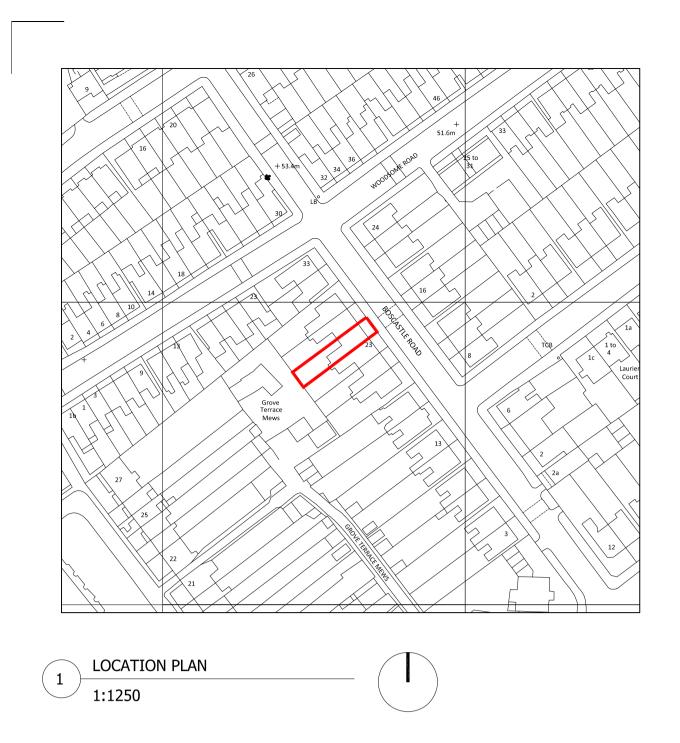

SITE PLAN
1:50

P1 25/11/14 Certificate of Lawfulness REV DATE NOTES DRAWING STATUS **PLANNING** CLIENT BARBARA STORCH & MAYAMIKO KACHINGWE ARCHITECT Finkernagel Ross Architects Third Floor Unicorn House 221-222 Shoreditch High Street London E1 6PJ Tel: 020 7377 5114 info@finkernagelross.com www.finkernagelross.com PROJECT 21 BOSCASTLE ROAD, LONDON, NW5 DRAWING TITLE OS MAP & EXISTING SITE PLAN DR. DATE CHECKED CH. DATE CF 14.11.14 25.11.14 SCALE SHEET SIZE

VARIES @ A1

21BOS - 000

DRAWING NO

A1

REVISION

P1

**GENERAL NOTES:** 

IF IN DOUBT ASK

DO NOT SCALE FROM THIS DRAWING

ALL DIMENSIONS TO BE CHECKED ON SITE

2 EXISTING GROUND FLOOR 1:50

P1 25/11/14 Certificate of Lawfulness REV DATE NOTES

DRAWING STATUS

**GENERAL NOTES:** 

IF IN DOUBT ASK

DO NOT SCALE FROM THIS DRAWING