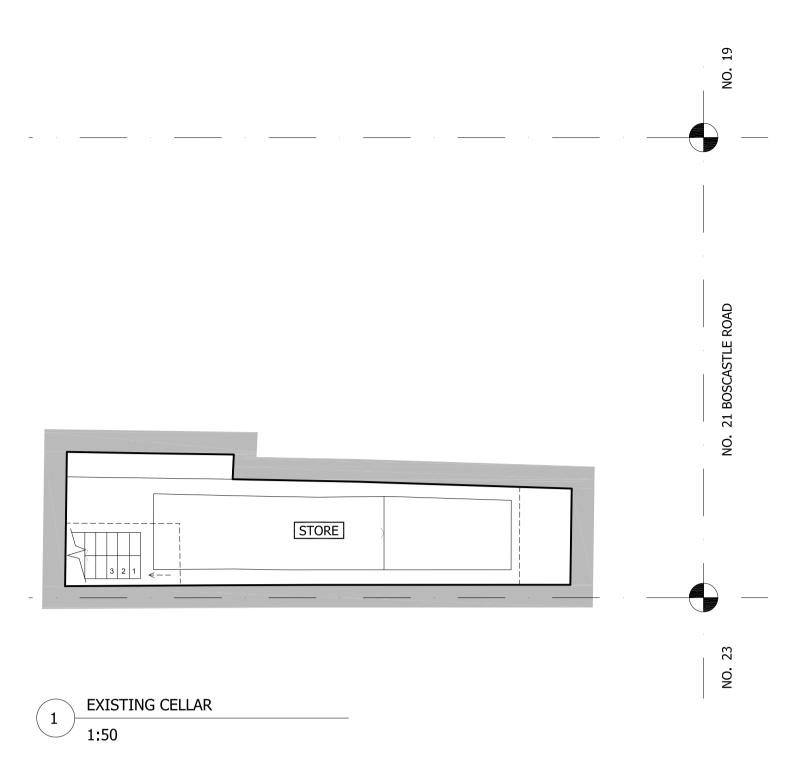

DO NOT SCALE FROM THIS DRAWING

ALL DIMENSIONS TO BE CHECKED ON SITE

2 EXISTING GROUND FLOOR 1:50

P1 25/11/14 Certificate of Lawfulness REV DATE NOTES

DRAWING STATUS

**GENERAL NOTES:** 

IF IN DOUBT ASK

DO NOT SCALE FROM THIS DRAWING

ALL DIMENSIONS TO BE CHECKED ON SITE

ANY OMISSIONS OR DISCREPANCIES TO BE REPORTED TO THE ARCHITECT IMMEDIATELY

### **PLANNING**

CLIENT

BARBARA STORCH & MAYAMIKO KACHINGWE

ARCHITECT

# Finkernagel Ross Architects

Third Floor Unicorn House 221-222 Shoreditch High Street London E1 6PJ

Tel: 020 7377 5114 info@finkernagelross.com www.finkernagelross.com

PROJECT

### 21 BOSCASTLE ROAD, LONDON, NW5

DRAWING TITLE

### **EXISTING CELLAR & GROUND**

FLOOR PLANS

DRAWING NO

5 METRES @ A1 M. 1:50

| DRAWN           | DR. DATE             | CHECKED    | CH. DATE |  |
|-----------------|----------------------|------------|----------|--|
| НМ              | 06.11.14             | CF         | 25.11.14 |  |
| SCALE           |                      | SHEET SIZE |          |  |
| 1:50 @ <i>A</i> | 1:50 @ A1/1:100 @ A3 |            |          |  |