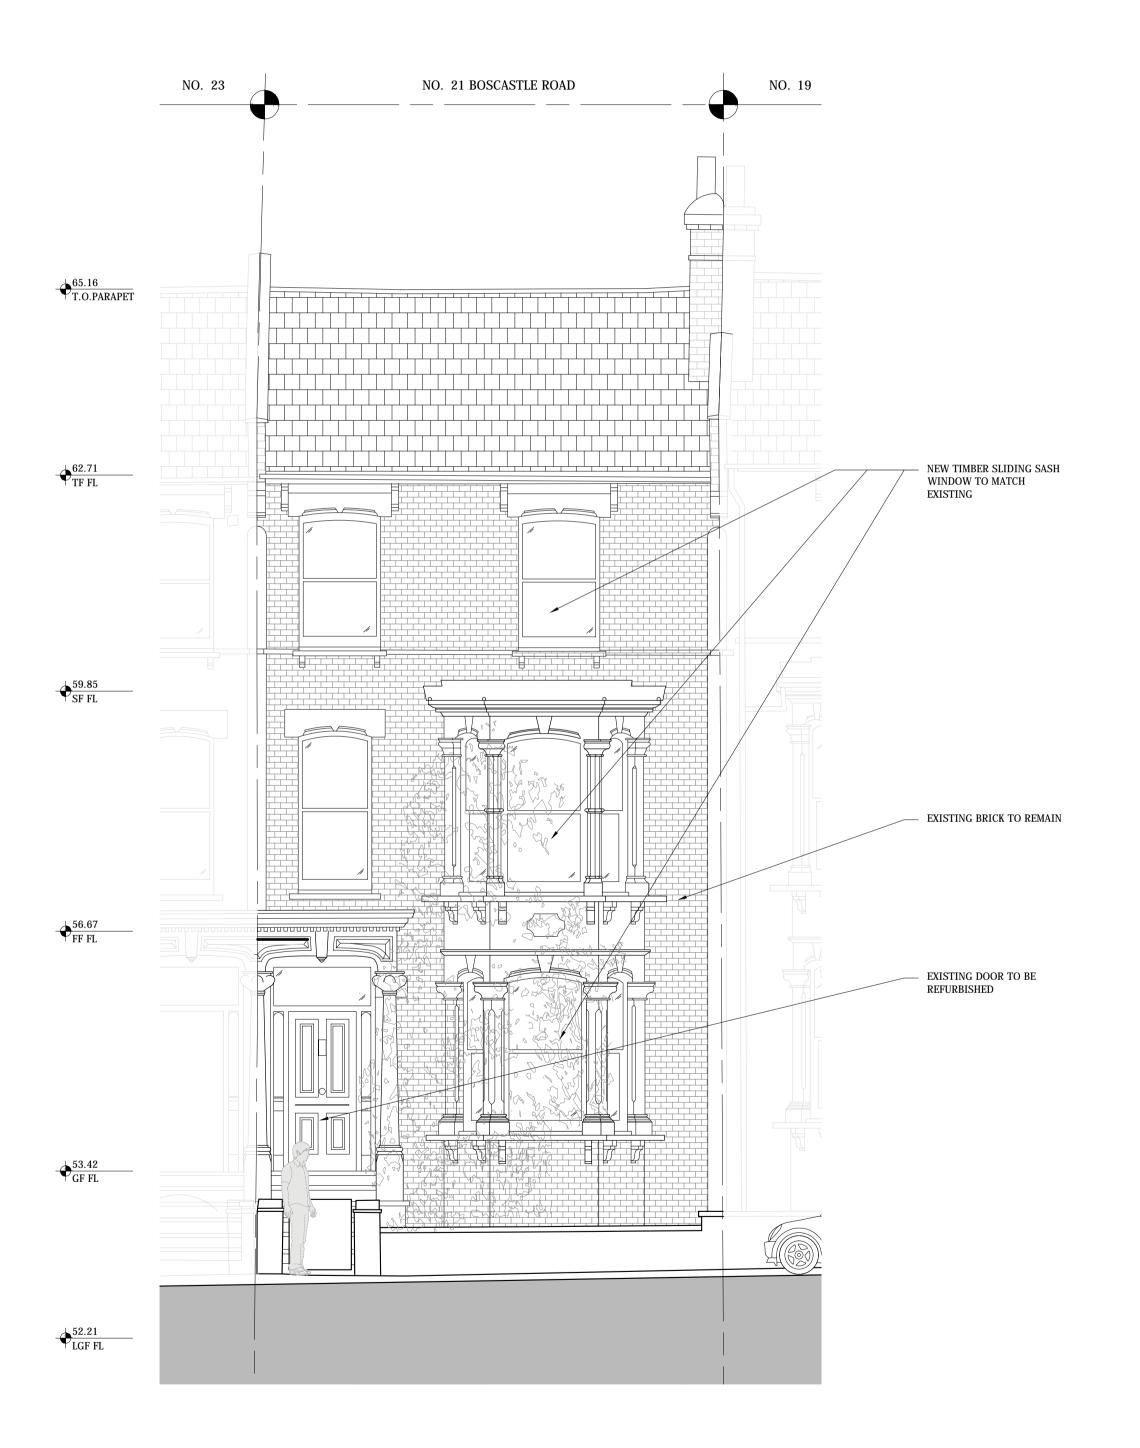

**GENERAL NOTES:** 

IF IN DOUBT ASK

DO NOT SCALE FROM THIS DRAWING

ALL DIMENSIONS TO BE CHECKED ON SITE

PROPOSED FRONT ELEVATION

1:50

PROPOSED REAR ELEVATION

1:50

0 .5 1 2 5 METRES @ A1 M. 1:50

GENERAL NOTES:

DO NOT SCALE FROM THIS DRAWING

ALL DIMENSIONS TO BE CHECKED ON SITE

ANY OMISSIONS OR DISCREPANCIES TO BE
REPORTED TO THE ARCHITECT IMMEDIATELY

IF IN DOUBT ASK

P1 25/11/14 Certificate of Lawfulness HM