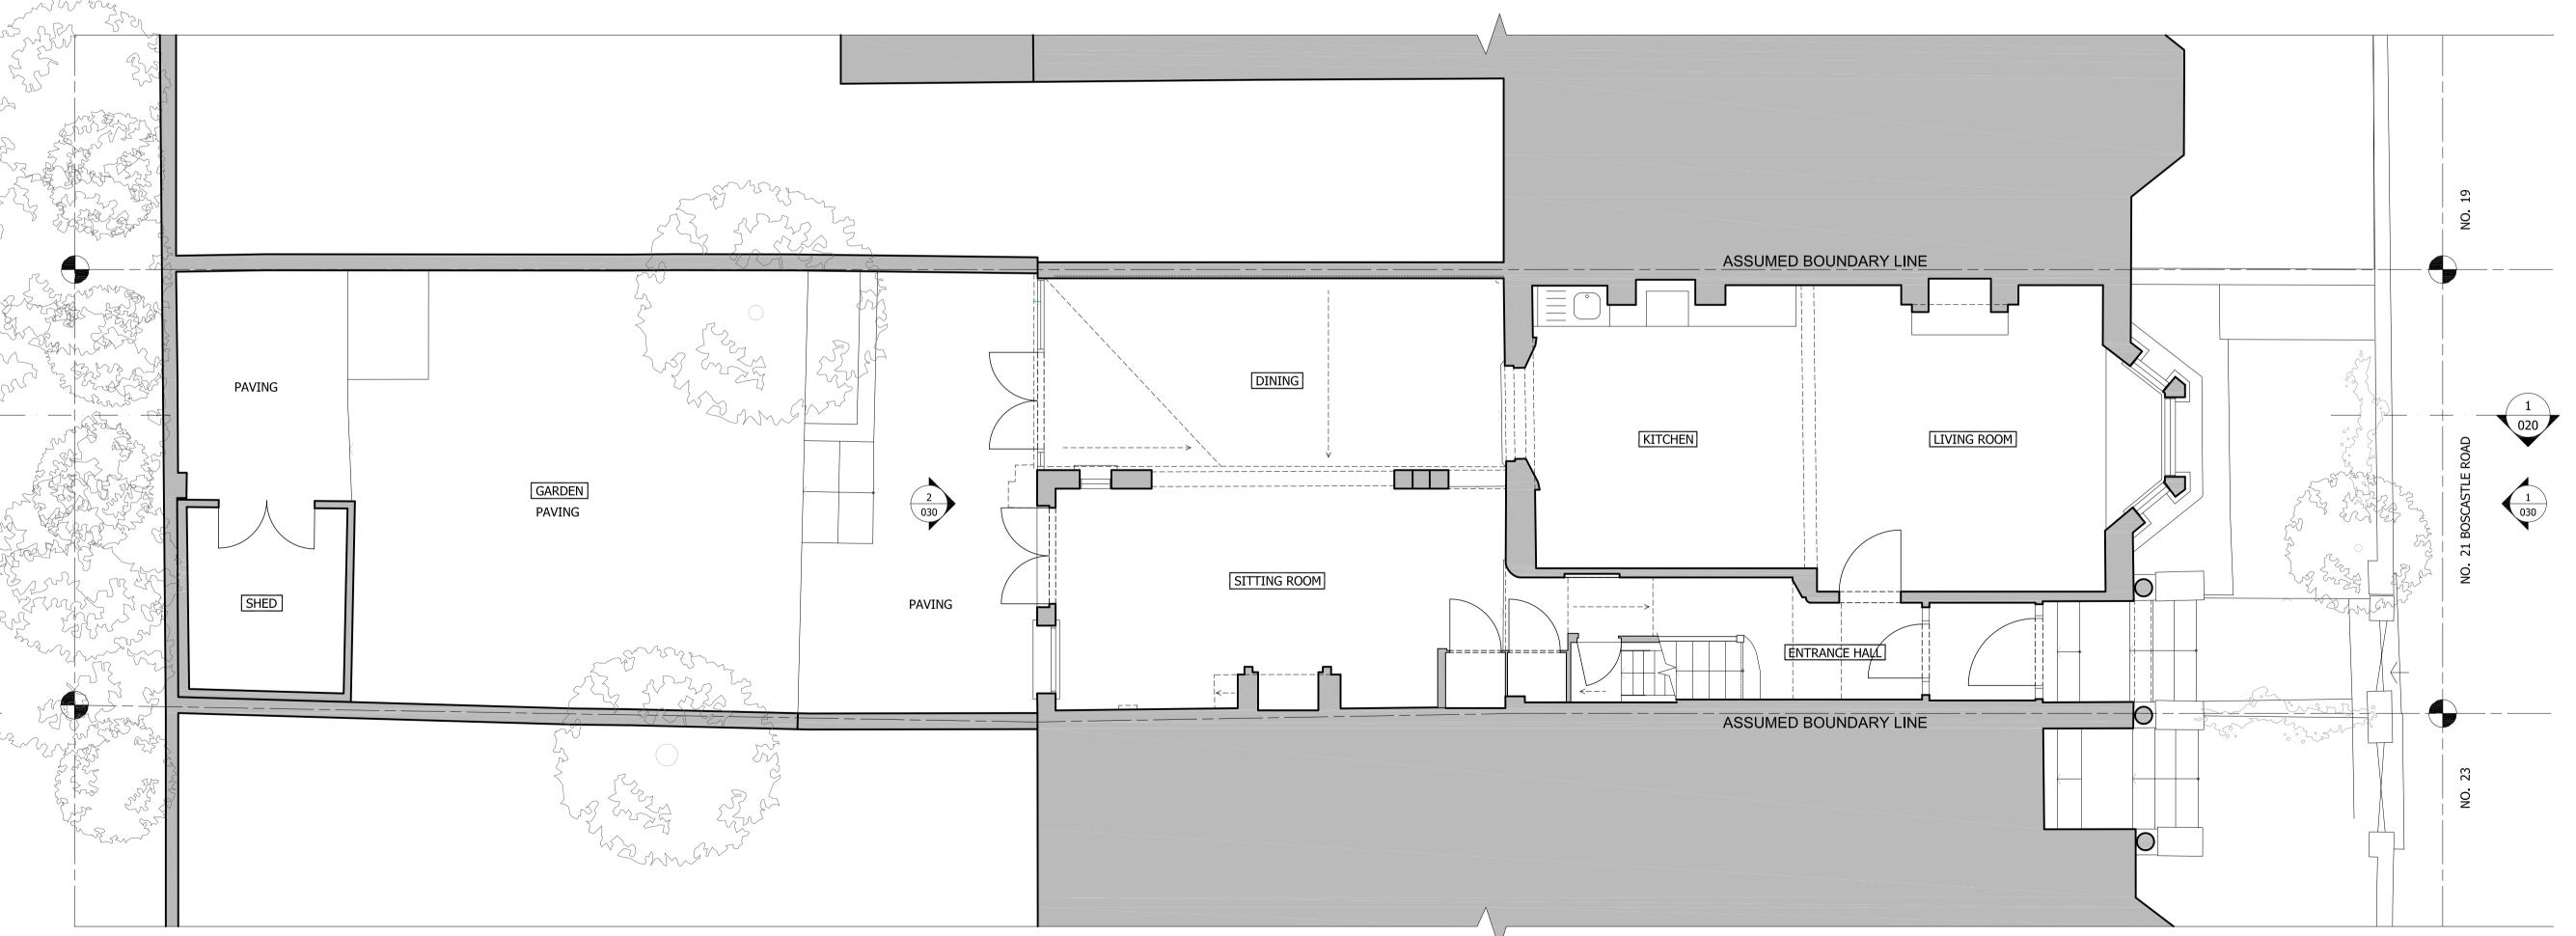

DO NOT SCALE FROM THIS DRAWING

ALL DIMENSIONS TO BE CHECKED ON SITE

2 EXISTING GROUND FLOOR 1:50

P1 25/11/14 Certificate of Lawfulness REV DATE NOTES

DRAWING STATUS

**GENERAL NOTES:** 

IF IN DOUBT ASK

DO NOT SCALE FROM THIS DRAWING

ALL DIMENSIONS TO BE CHECKED ON SITE

ANY OMISSIONS OR DISCREPANCIES TO BE REPORTED TO THE ARCHITECT IMMEDIATELY

### **PLANNING**

CLIENT

BARBARA STORCH & MAYAMIKO KACHINGWE

ARCHITECT

# Finkernagel Ross Architects

Third Floor Unicorn House 221-222 Shoreditch High Street London E1 6PJ

Tel: 020 7377 5114 info@finkernagelross.com www.finkernagelross.com

PROJECT

### 21 BOSCASTLE ROAD, LONDON, NW5

DRAWING TITLE

### **EXISTING CELLAR & GROUND**

FLOOR PLANS

DRAWING NO

5 METRES @ A1 M. 1:50

| DRAWN           | DR. DATE             | CHECKED    | CH. DATE |  |
|-----------------|----------------------|------------|----------|--|
| НМ              | 06.11.14             | CF         | 25.11.14 |  |
| SCALE           |                      | SHEET SIZE |          |  |
| 1:50 @ <i>A</i> | 1:50 @ A1/1:100 @ A3 |            |          |  |