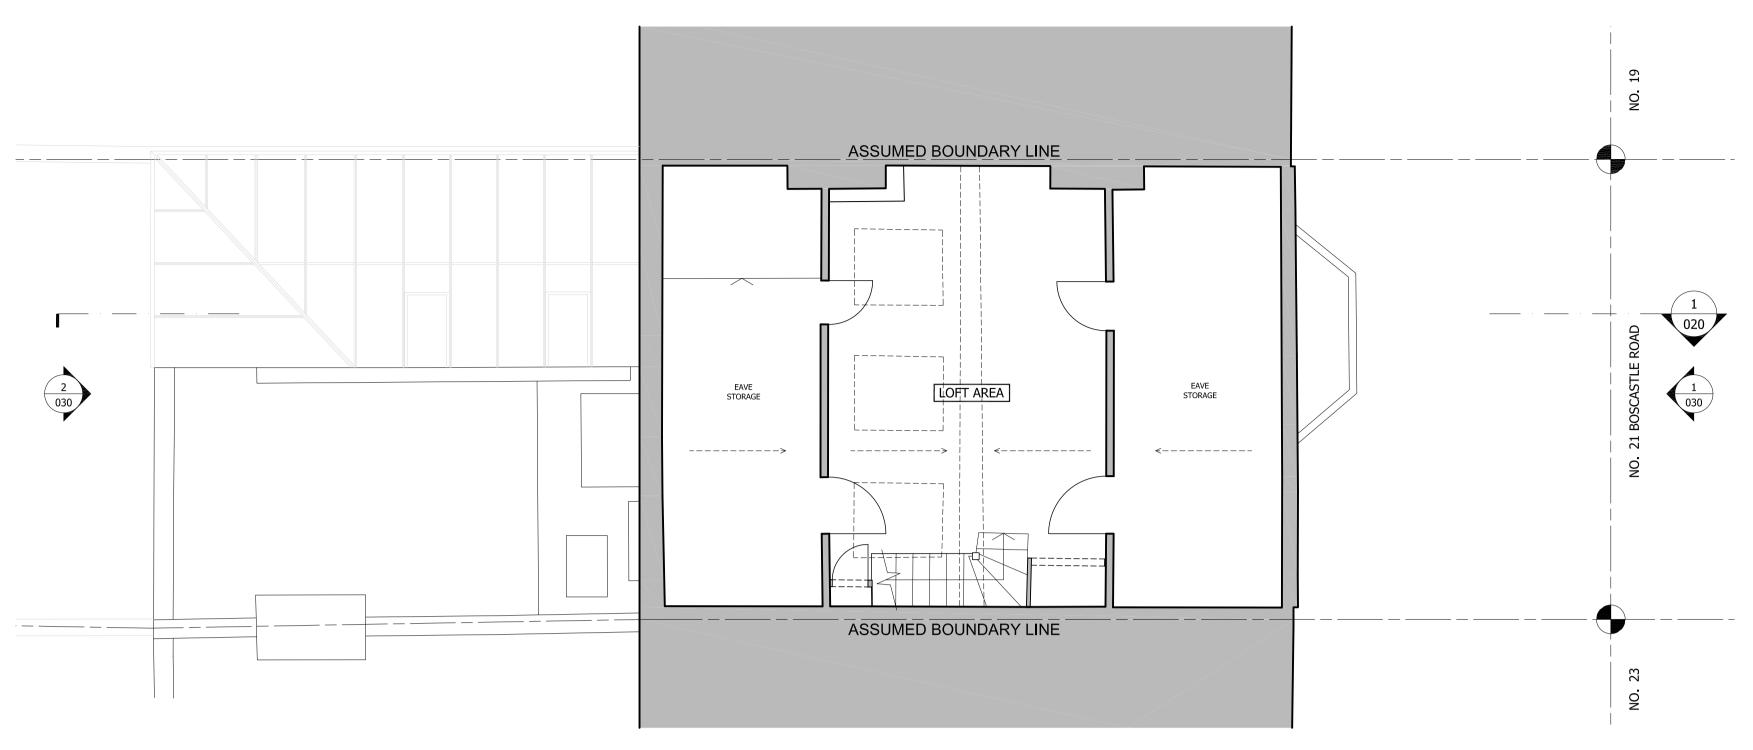

### 21 BOSCASTLE ROAD, LONDON, NW5

DRAWING TITLE

EXISTING THIRD FLOOR & ROOF

PLAN

DR. DATE CHECKED CH. DATE CF 25.11.14 06.11.14 SHEET SIZE 1:50 @ A1/1:100 @ A3 A1

REVISION

DRAWING NO

P1