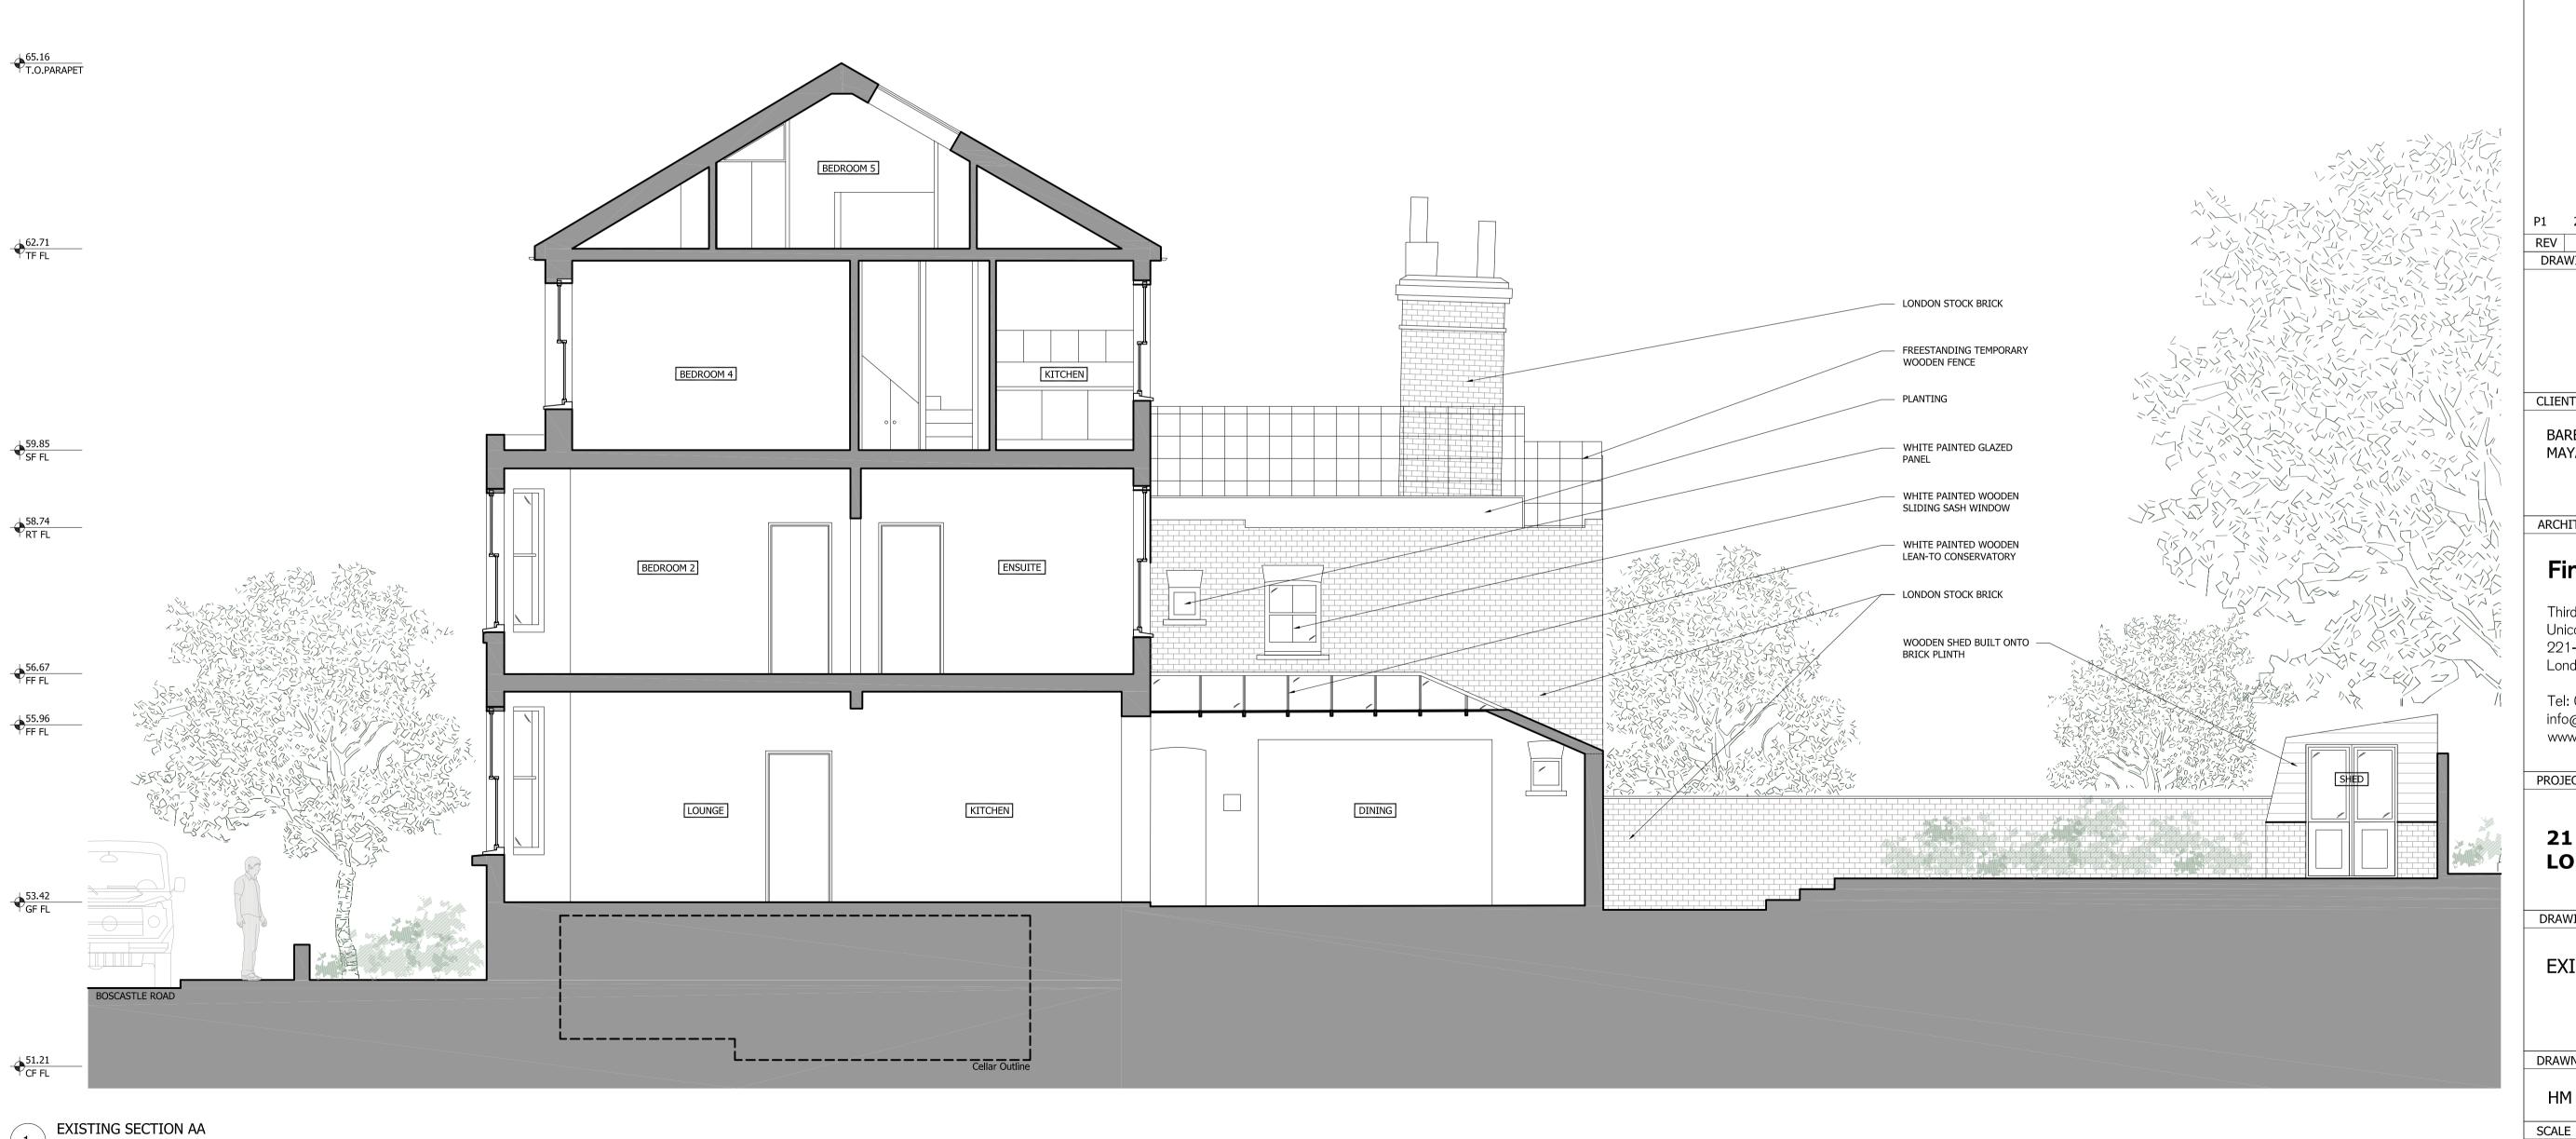

21BOS - 003

EXISTING SECTION AA

1:50

0 .5 1 2 5 METRES @ A1 M. 1:50

P1 25/11/14 Certificate of Lawfulness REV DATE NOTES DRAWING STATUS **PLANNING** CLIENT BARBARA STORCH & MAYAMIKO KACHINGWE ARCHITECT Finkernagel Ross Architects Third Floor Unicorn House 221-222 Shoreditch High Street London E1 6PJ Tel: 020 7377 5114 info@finkernagelross.com www.finkernagelross.com PROJECT 21 BOSCASTLE ROAD, LONDON, NW5 DRAWING TITLE **EXISTING SECTION** DR. DATE CHECKED CH. DATE CF 25.11.14 06.11.14

SHEET SIZE

REVISION

**P1** 

1:50 @ A1 / 1:100 @ A3 A1

21BOS - 020

DRAWING NO

**GENERAL NOTES:** 

IF IN DOUBT ASK

DO NOT SCALE FROM THIS DRAWING

ALL DIMENSIONS TO BE CHECKED ON SITE

SITE PLAN
1:50

0 .5 1 2 5 METRES @ A1 M. 1:50

P1 25/11/14 Certificate of Lawfulness REV DATE NOTES DRAWING STATUS **PLANNING** CLIENT BARBARA STORCH & MAYAMIKO KACHINGWE ARCHITECT Finkernagel Ross Architects Third Floor Unicorn House 221-222 Shoreditch High Street London E1 6PJ Tel: 020 7377 5114 info@finkernagelross.com www.finkernagelross.com PROJECT 21 BOSCASTLE ROAD, LONDON, NW5 DRAWING TITLE PROPOSED SITE PLAN DR. DATE CHECKED CH. DATE CF 25.11.14 06.11.14 SCALE SHEET SIZE 1:50 @ A1 / 1:100 @ A3 A1 / A3 DRAWING NO REVISION 21BOS - 100 **P1** 