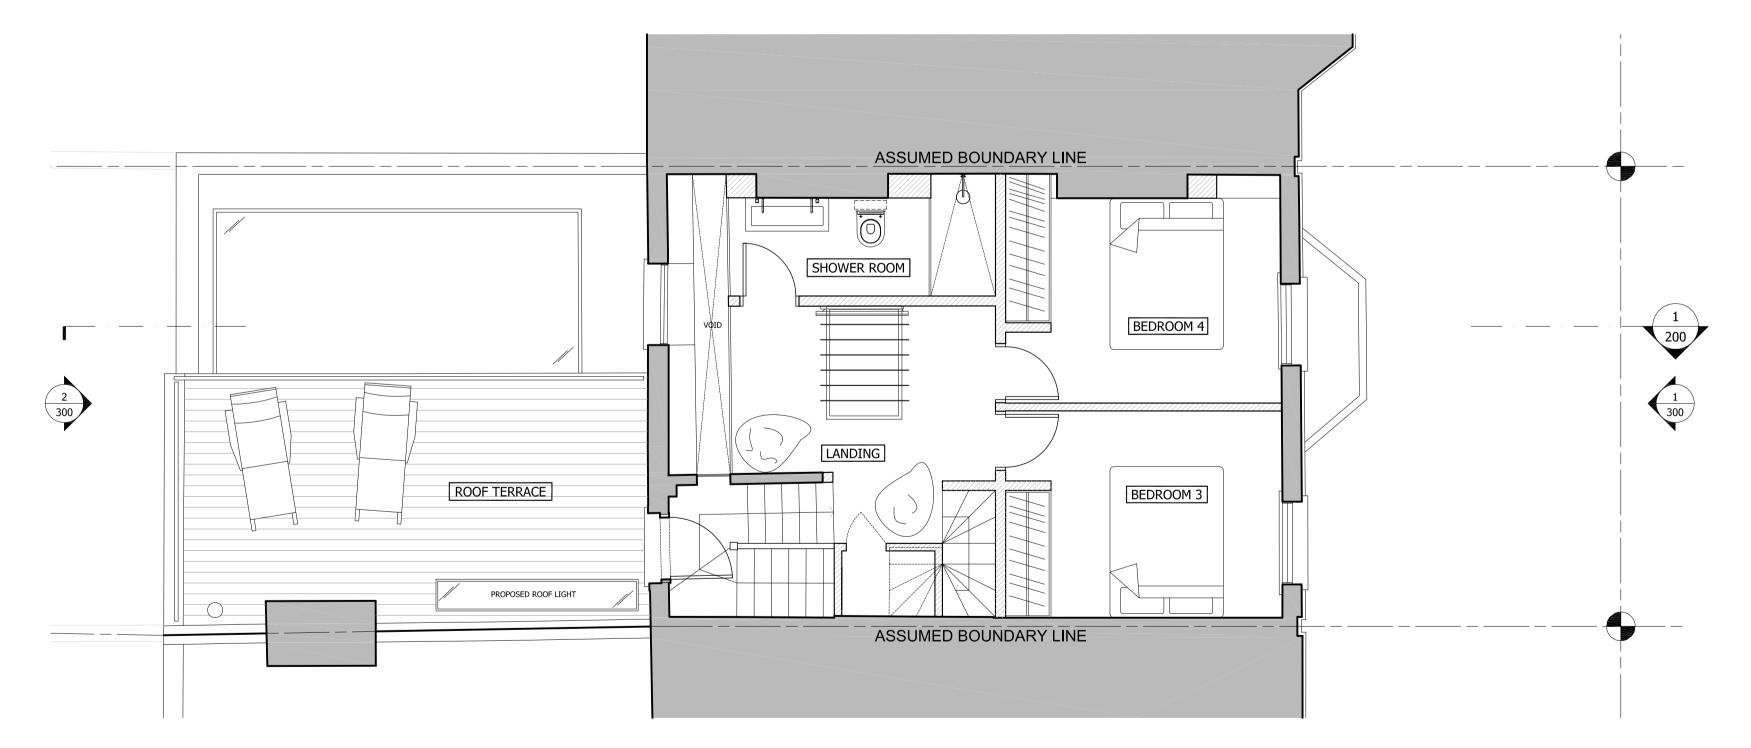

PROPOSED FIRST FLOOR

PROPOSED SECOND FLOOR 2 PROPO 1:50

P1 25/11/14 Certificate of Lawfulness REV DATE NOTES DRAWING STATUS **PLANNING** CLIENT BARBARA STORCH & MAYAMIKO KACHINGWE ARCHITECT Finkernagel Ross Architects Third Floor Unicorn House 221-222 Shoreditch High Street London E1 6PJ Tel: 020 7377 5114 info@finkernagelross.com www.finkernagelross.com PROJECT 21 BOSCASTLE ROAD, LONDON, NW5 DRAWING TITLE PROPOSED FIRST & SECOND FLOOR PLANS DR. DATE CHECKED CH. DATE CF 25.11.14 06.11.14 SHEET SIZE 1:50 @ A1 / 1:100 @ A3 A1 / A3 REVISION DRAWING NO 5 METRES @ A1 M. 1:50 21BOS - 102 P1