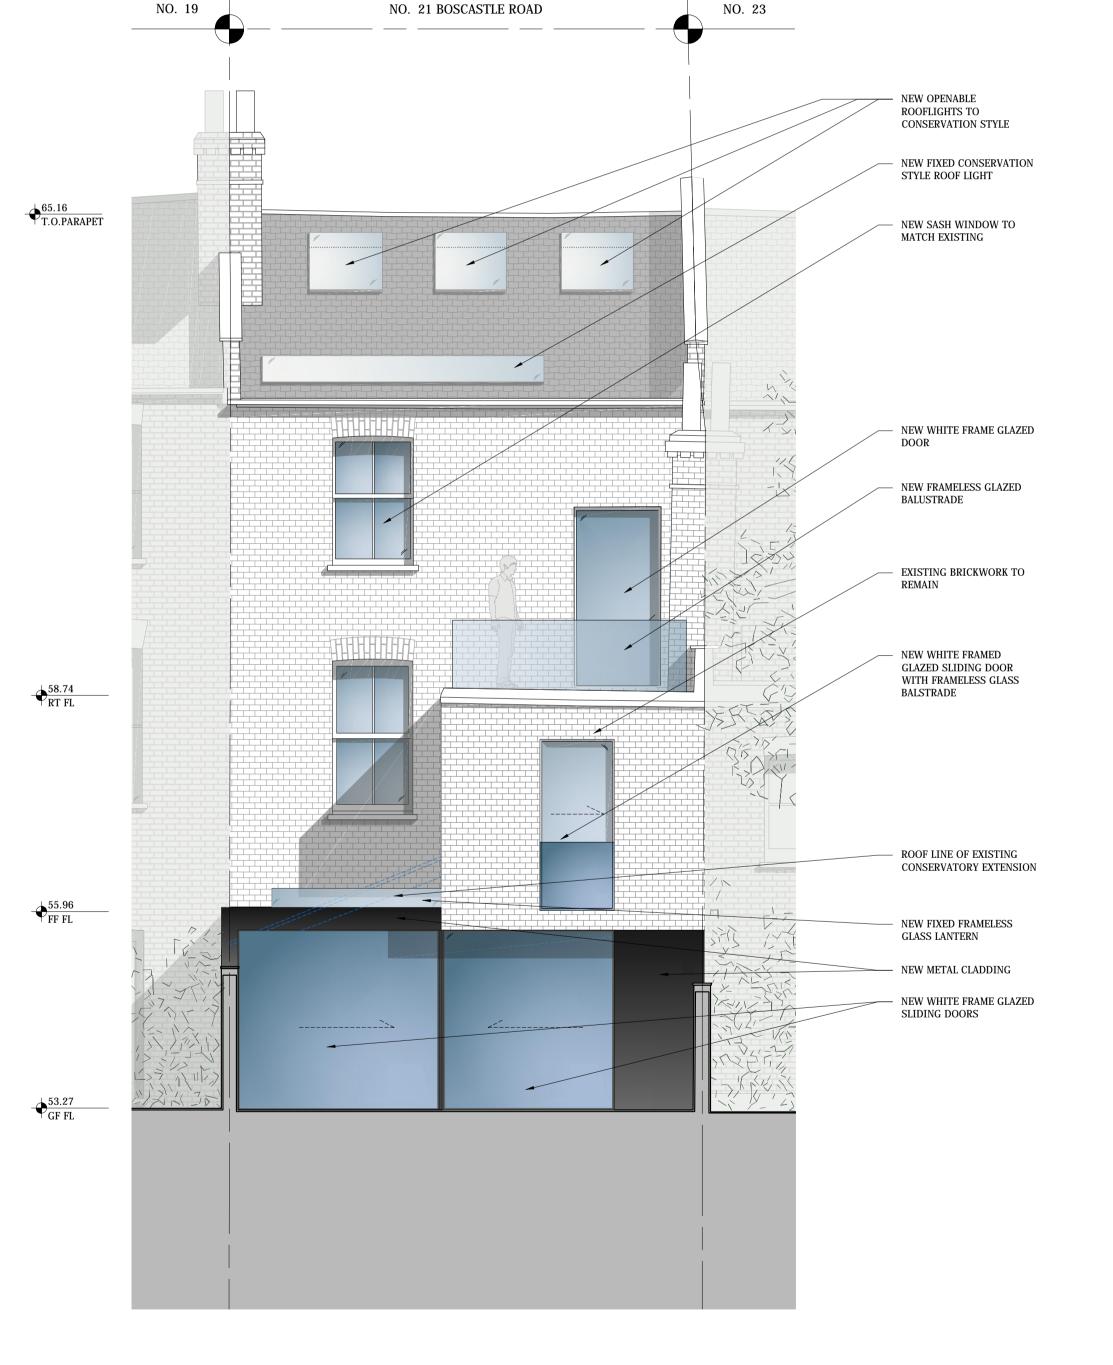

**GENERAL NOTES:** 

IF IN DOUBT ASK

DO NOT SCALE FROM THIS DRAWING

ALL DIMENSIONS TO BE CHECKED ON SITE

PROPOSED FRONT ELEVATION

1:50

PROPOSED REAR ELEVATION

1:50

0 .5 1 2 5 METRES @ A1 M. 1:50

GENERAL NOTES:

DO NOT SCALE FROM THIS DRAWING

ALL DIMENSIONS TO BE CHECKED ON SITE

ANY OMISSIONS OR DISCREPANCIES TO BE
REPORTED TO THE ARCHITECT IMMEDIATELY

IF IN DOUBT ASK

P1 25/11/14 Certificate of Lawfulness HM