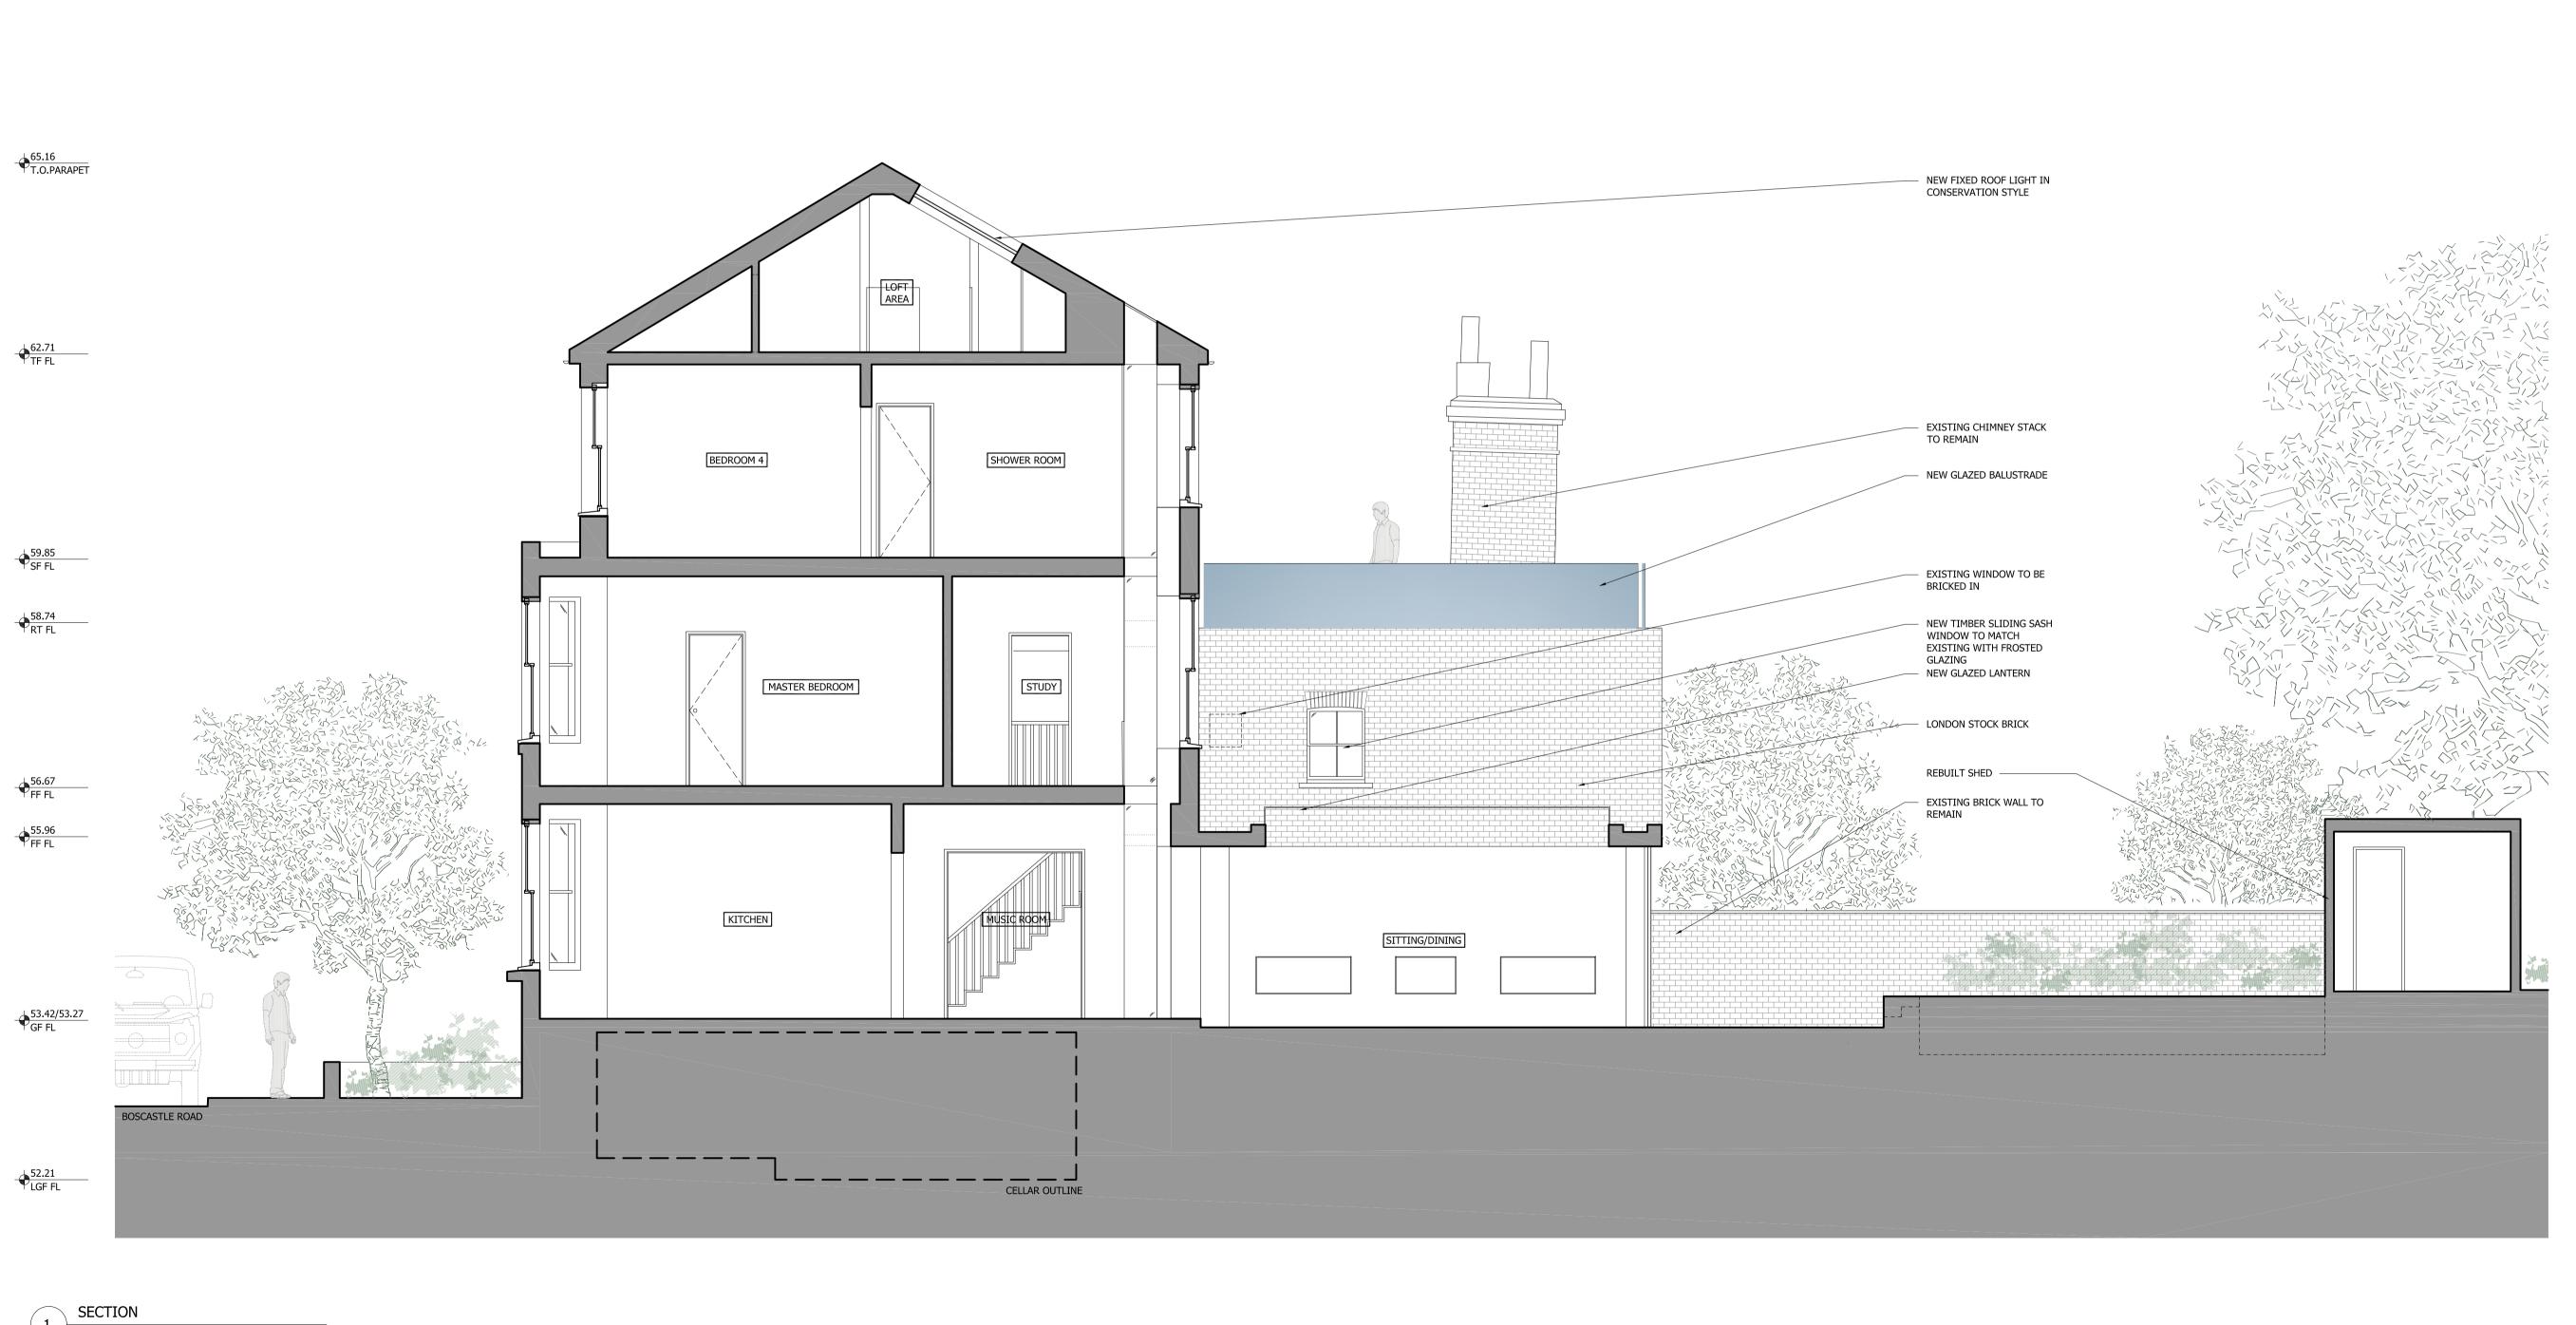

21BOS - 003

EXISTING SECTION AA

1:50

0 .5 1 2 5 METRES @ A1 M. 1:50

P1 25/11/14 Certificate of Lawfulness REV DATE NOTES DRAWING STATUS **PLANNING** CLIENT BARBARA STORCH & MAYAMIKO KACHINGWE ARCHITECT Finkernagel Ross Architects Third Floor Unicorn House 221-222 Shoreditch High Street London E1 6PJ Tel: 020 7377 5114 info@finkernagelross.com www.finkernagelross.com PROJECT 21 BOSCASTLE ROAD, LONDON, NW5 DRAWING TITLE **EXISTING SECTION** DR. DATE CHECKED CH. DATE CF 25.11.14 06.11.14

SHEET SIZE

REVISION

**P1** 

1:50 @ A1 / 1:100 @ A3 A1

21BOS - 020

DRAWING NO

**GENERAL NOTES:** 

IF IN DOUBT ASK