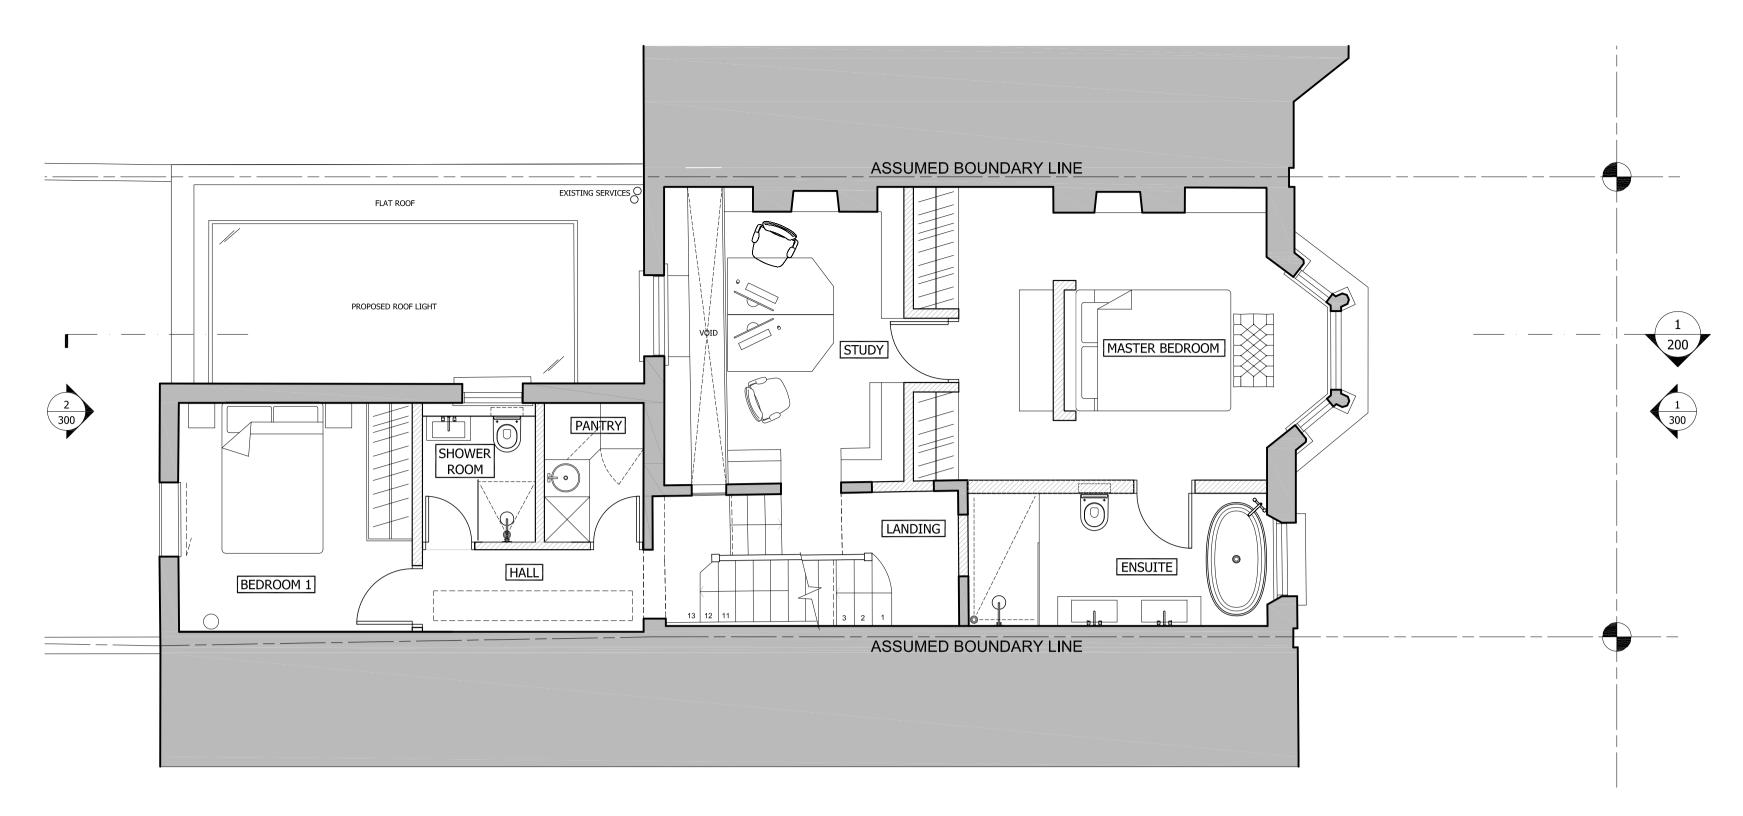

PROPOSED FIRST FLOOR

PROPOSED SECOND FLOOR 2 PROPO 1:50

P1 25/11/14 Certificate of Lawfulness REV DATE NOTES DRAWING STATUS **PLANNING** CLIENT BARBARA STORCH & MAYAMIKO KACHINGWE ARCHITECT Finkernagel Ross Architects Third Floor Unicorn House 221-222 Shoreditch High Street London E1 6PJ Tel: 020 7377 5114 info@finkernagelross.com www.finkernagelross.com PROJECT 21 BOSCASTLE ROAD, LONDON, NW5 DRAWING TITLE PROPOSED FIRST & SECOND FLOOR PLANS DR. DATE CHECKED CH. DATE CF 25.11.14 06.11.14 SHEET SIZE 1:50 @ A1 / 1:100 @ A3 A1 / A3 REVISION DRAWING NO 5 METRES @ A1 M. 1:50 21BOS - 102 P1