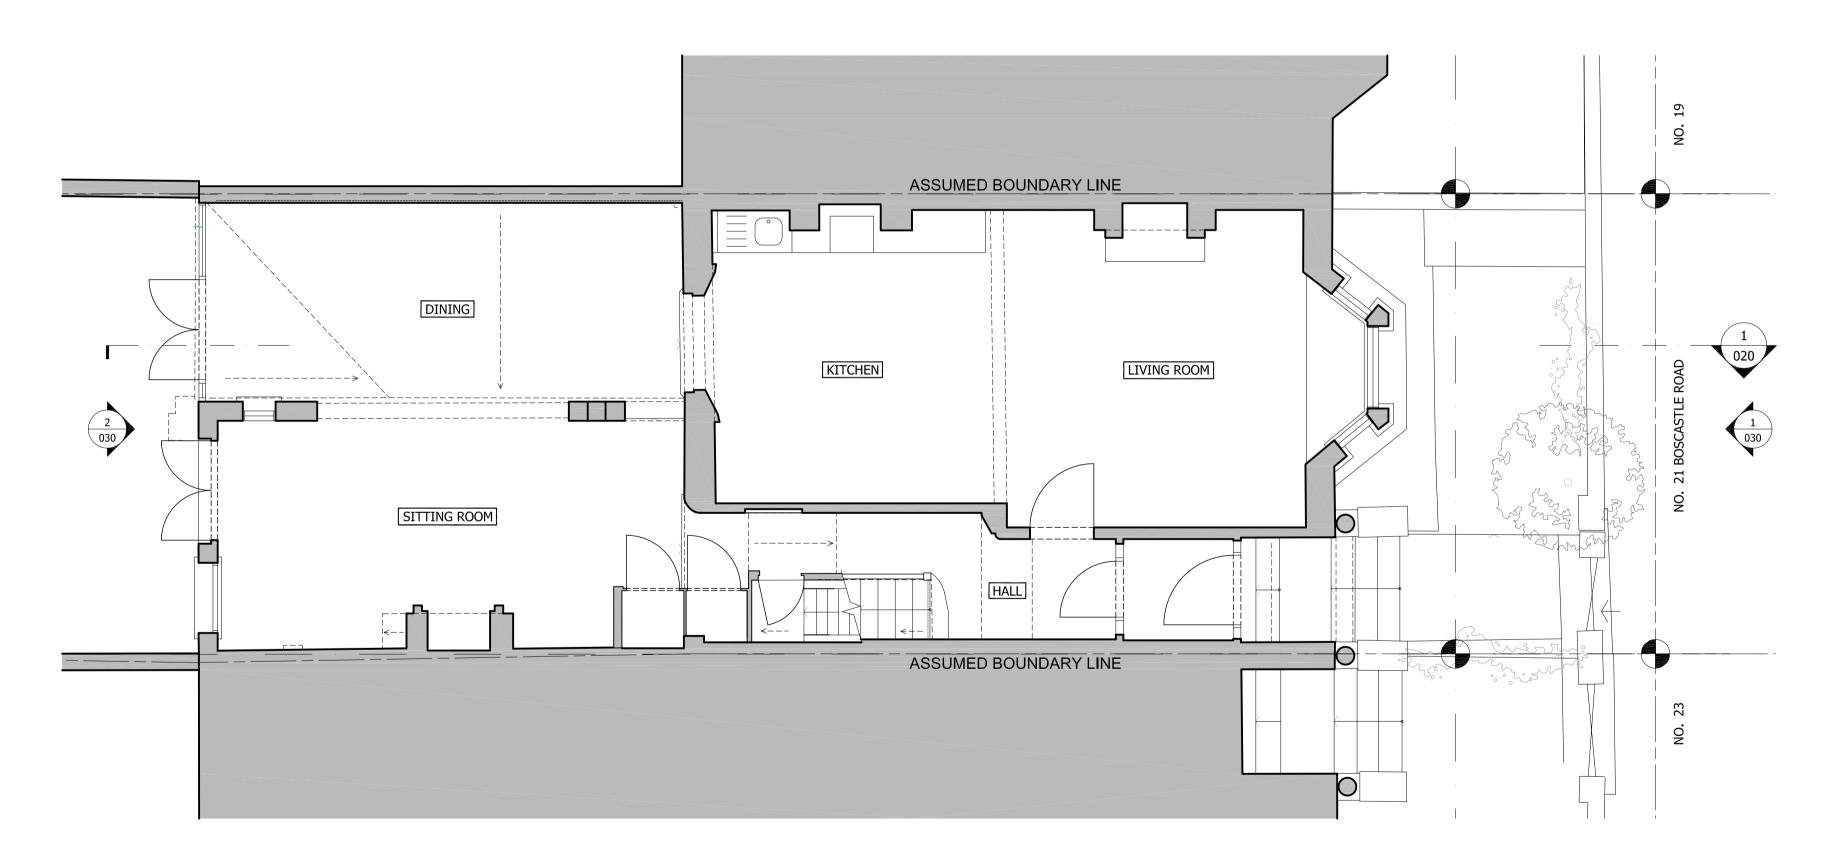

### **EXISTING CELLAR & GROUND**

FLOOR PLANS

DRAWING NO

5 METRES @ A1 M. 1:50

| DRAWN           | DR. DATE             | CHECKED    | CH. DATE |  |
|-----------------|----------------------|------------|----------|--|
| НМ              | 06.11.14             | CF         | 25.11.14 |  |
| SCALE           |                      | SHEET SIZE |          |  |
| 1:50 @ <i>A</i> | 1:50 @ A1/1:100 @ A3 |            |          |  |