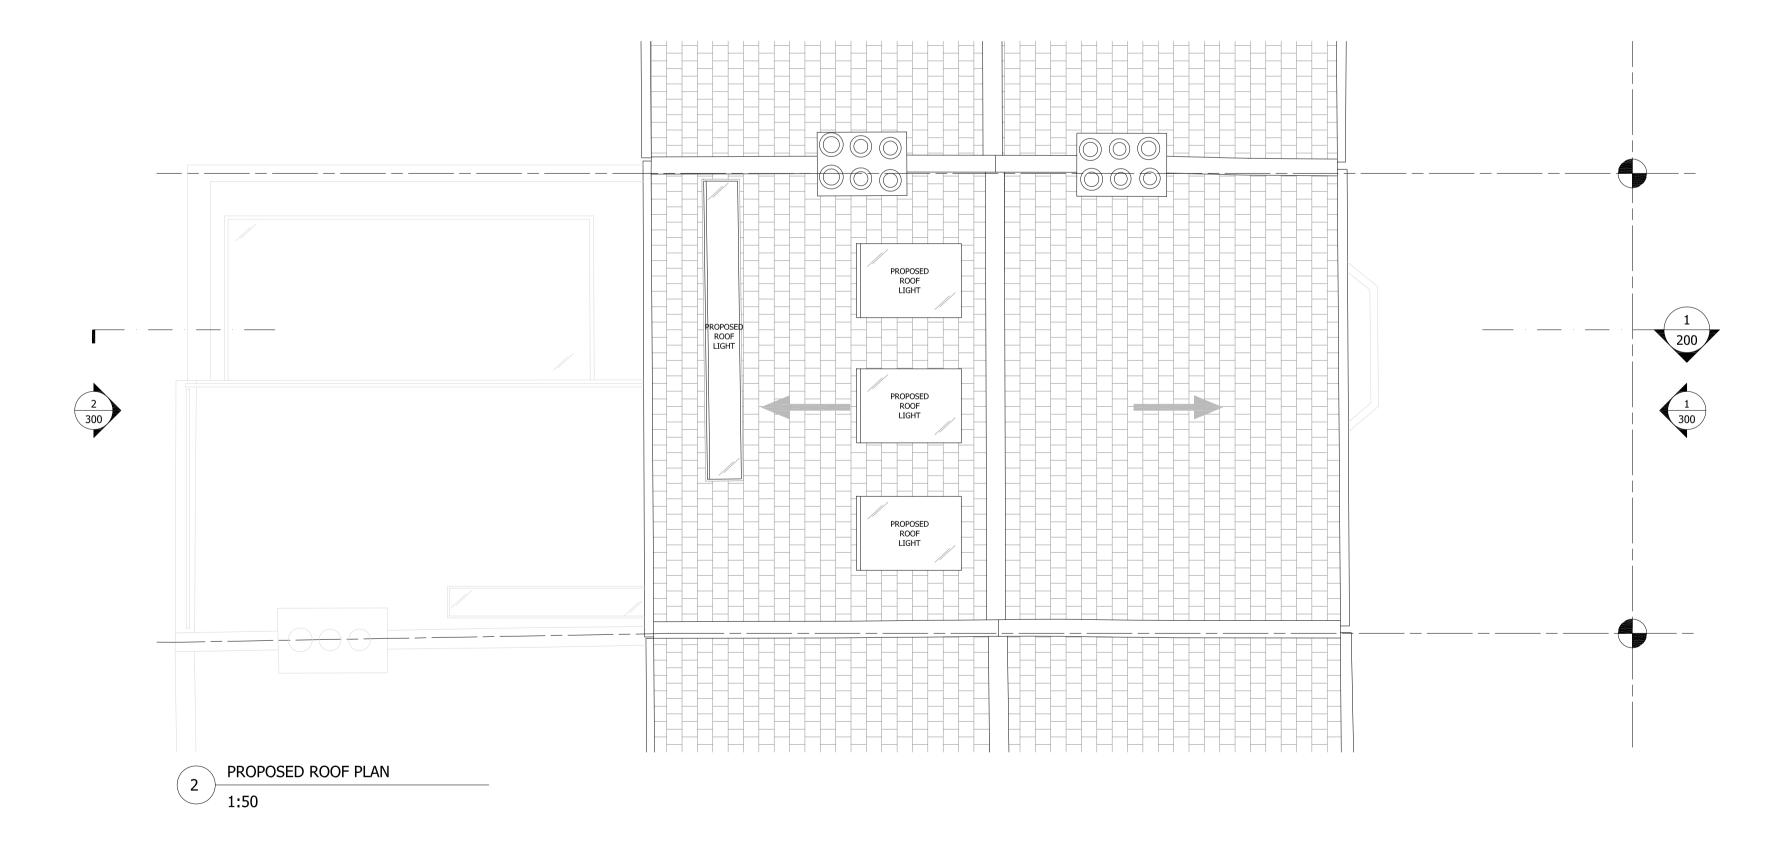

**GENERAL NOTES:** 

IF IN DOUBT ASK

EXISTING STRUCTURE

PROPOSED STRUCTURE

**LEGEND:** 

DO NOT SCALE FROM THIS DRAWING

ALL DIMENSIONS TO BE CHECKED ON SITE

**GENERAL NOTES:** DO NOT SCALE FROM THIS DRAWING ALL DIMENSIONS TO BE CHECKED ON SITE ANY OMISSIONS OR DISCREPANCIES TO BE REPORTED TO THE ARCHITECT IMMEDIATELY IF IN DOUBT ASK **LEGEND:** EXISTING STRUCTURE PROPOSED STRUCTURE P1 25/11/14 Certificate of Lawfulness REV DATE NOTES DRAWING STATUS **PLANNING** CLIENT BARBARA STORCH & MAYAMIKO KACHINGWE ARCHITECT Finkernagel Ross Architects Third Floor Unicorn House 221-222 Shoreditch High Street London E1 6PJ Tel: 020 7377 5114 info@finkernagelross.com www.finkernagelross.com PROJECT 21 BOSCASTLE ROAD, LONDON, NW5 DRAWING TITLE PROPOSED THIRD FLOOR & ROOF PLAN DR. DATE CHECKED CH. DATE CF 25.11.14 06.11.14 SHEET SIZE 1:50 @ A1 / 1:100 @ A3 A1 / A3 REVISION DRAWING NO 21BOS - 103 P1