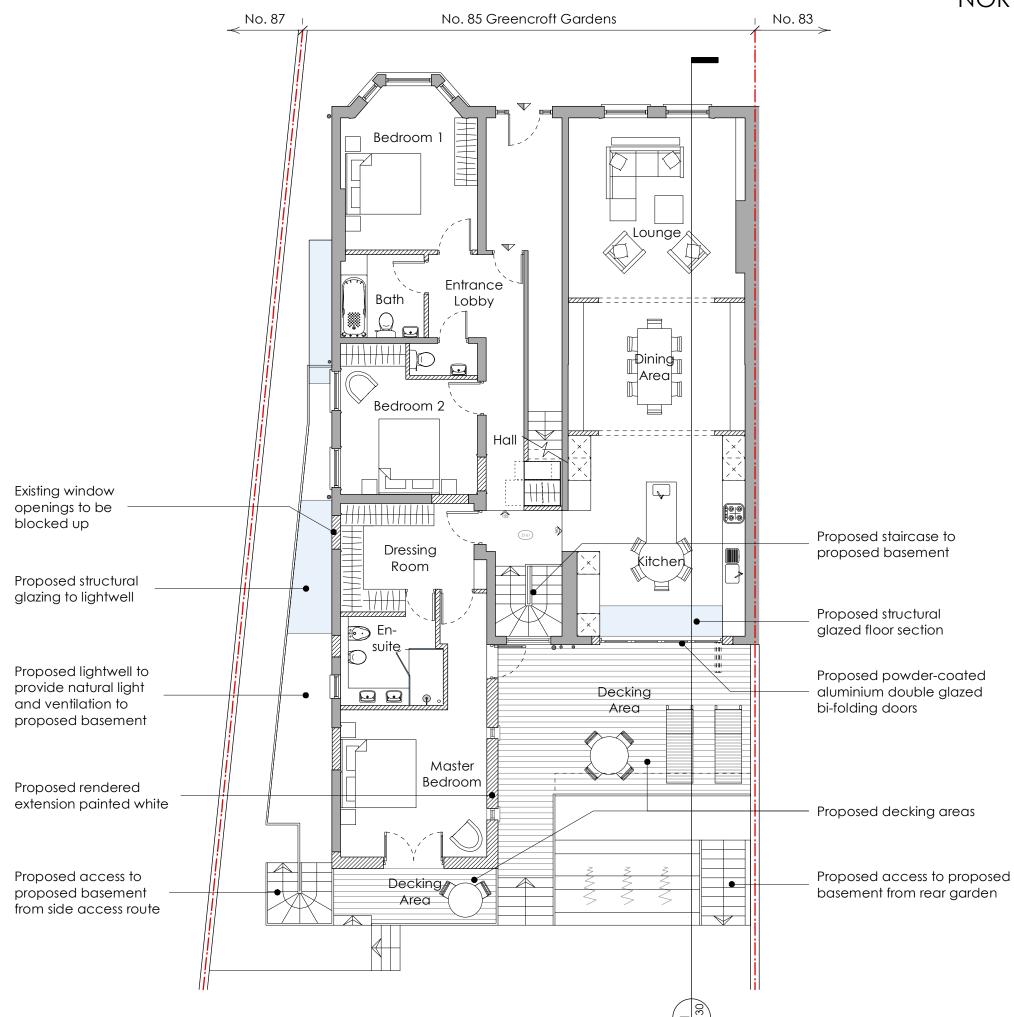

Ground Floor Area: **Existing** Floor Area = 145.05 sq/m <u>New Build</u> Floor Area = 7.15 sq/m Total Ground Floor Area = 152.20 sq/m

| А    | General revisions to layout | мок   | 31/05/'14 |
|------|-----------------------------|-------|-----------|
| Rev: | Description                 | Drawn | Date      |

| PL | .AN | <b>N</b> | IIN | IG |
|----|-----|----------|-----|----|
|----|-----|----------|-----|----|

| healycornelius No. 5 St. John's Lane London EC1M 4BH   INDERING ARCHITECTURE TECHNOLOGY F 020 7404 7771 F 020 7404 7772   Interiors Architecture Technology Terms & Conditions apply. Registered in England & Wales No. 5261828 CLAT | Drawing Title: Proposed Ground Floor Plan |                       |               |  |
|--------------------------------------------------------------------------------------------------------------------------------------------------------------------------------------------------------------------------------------|-------------------------------------------|-----------------------|---------------|--|
| Client:<br>Van Der Valk & de Bona                                                                                                                                                                                                    | Scale:<br>1:100 @ A3                      | Date:<br>13 Mar. 2014 | Drawn:<br>MOK |  |
| Job Title: Flat 1, No. 85 Greencroft Gardens,<br>London NW6 3LJ                                                                                                                                                                      | Drawing Number:<br><b>13-</b>             | 499-P-110             | Rev: A        |  |