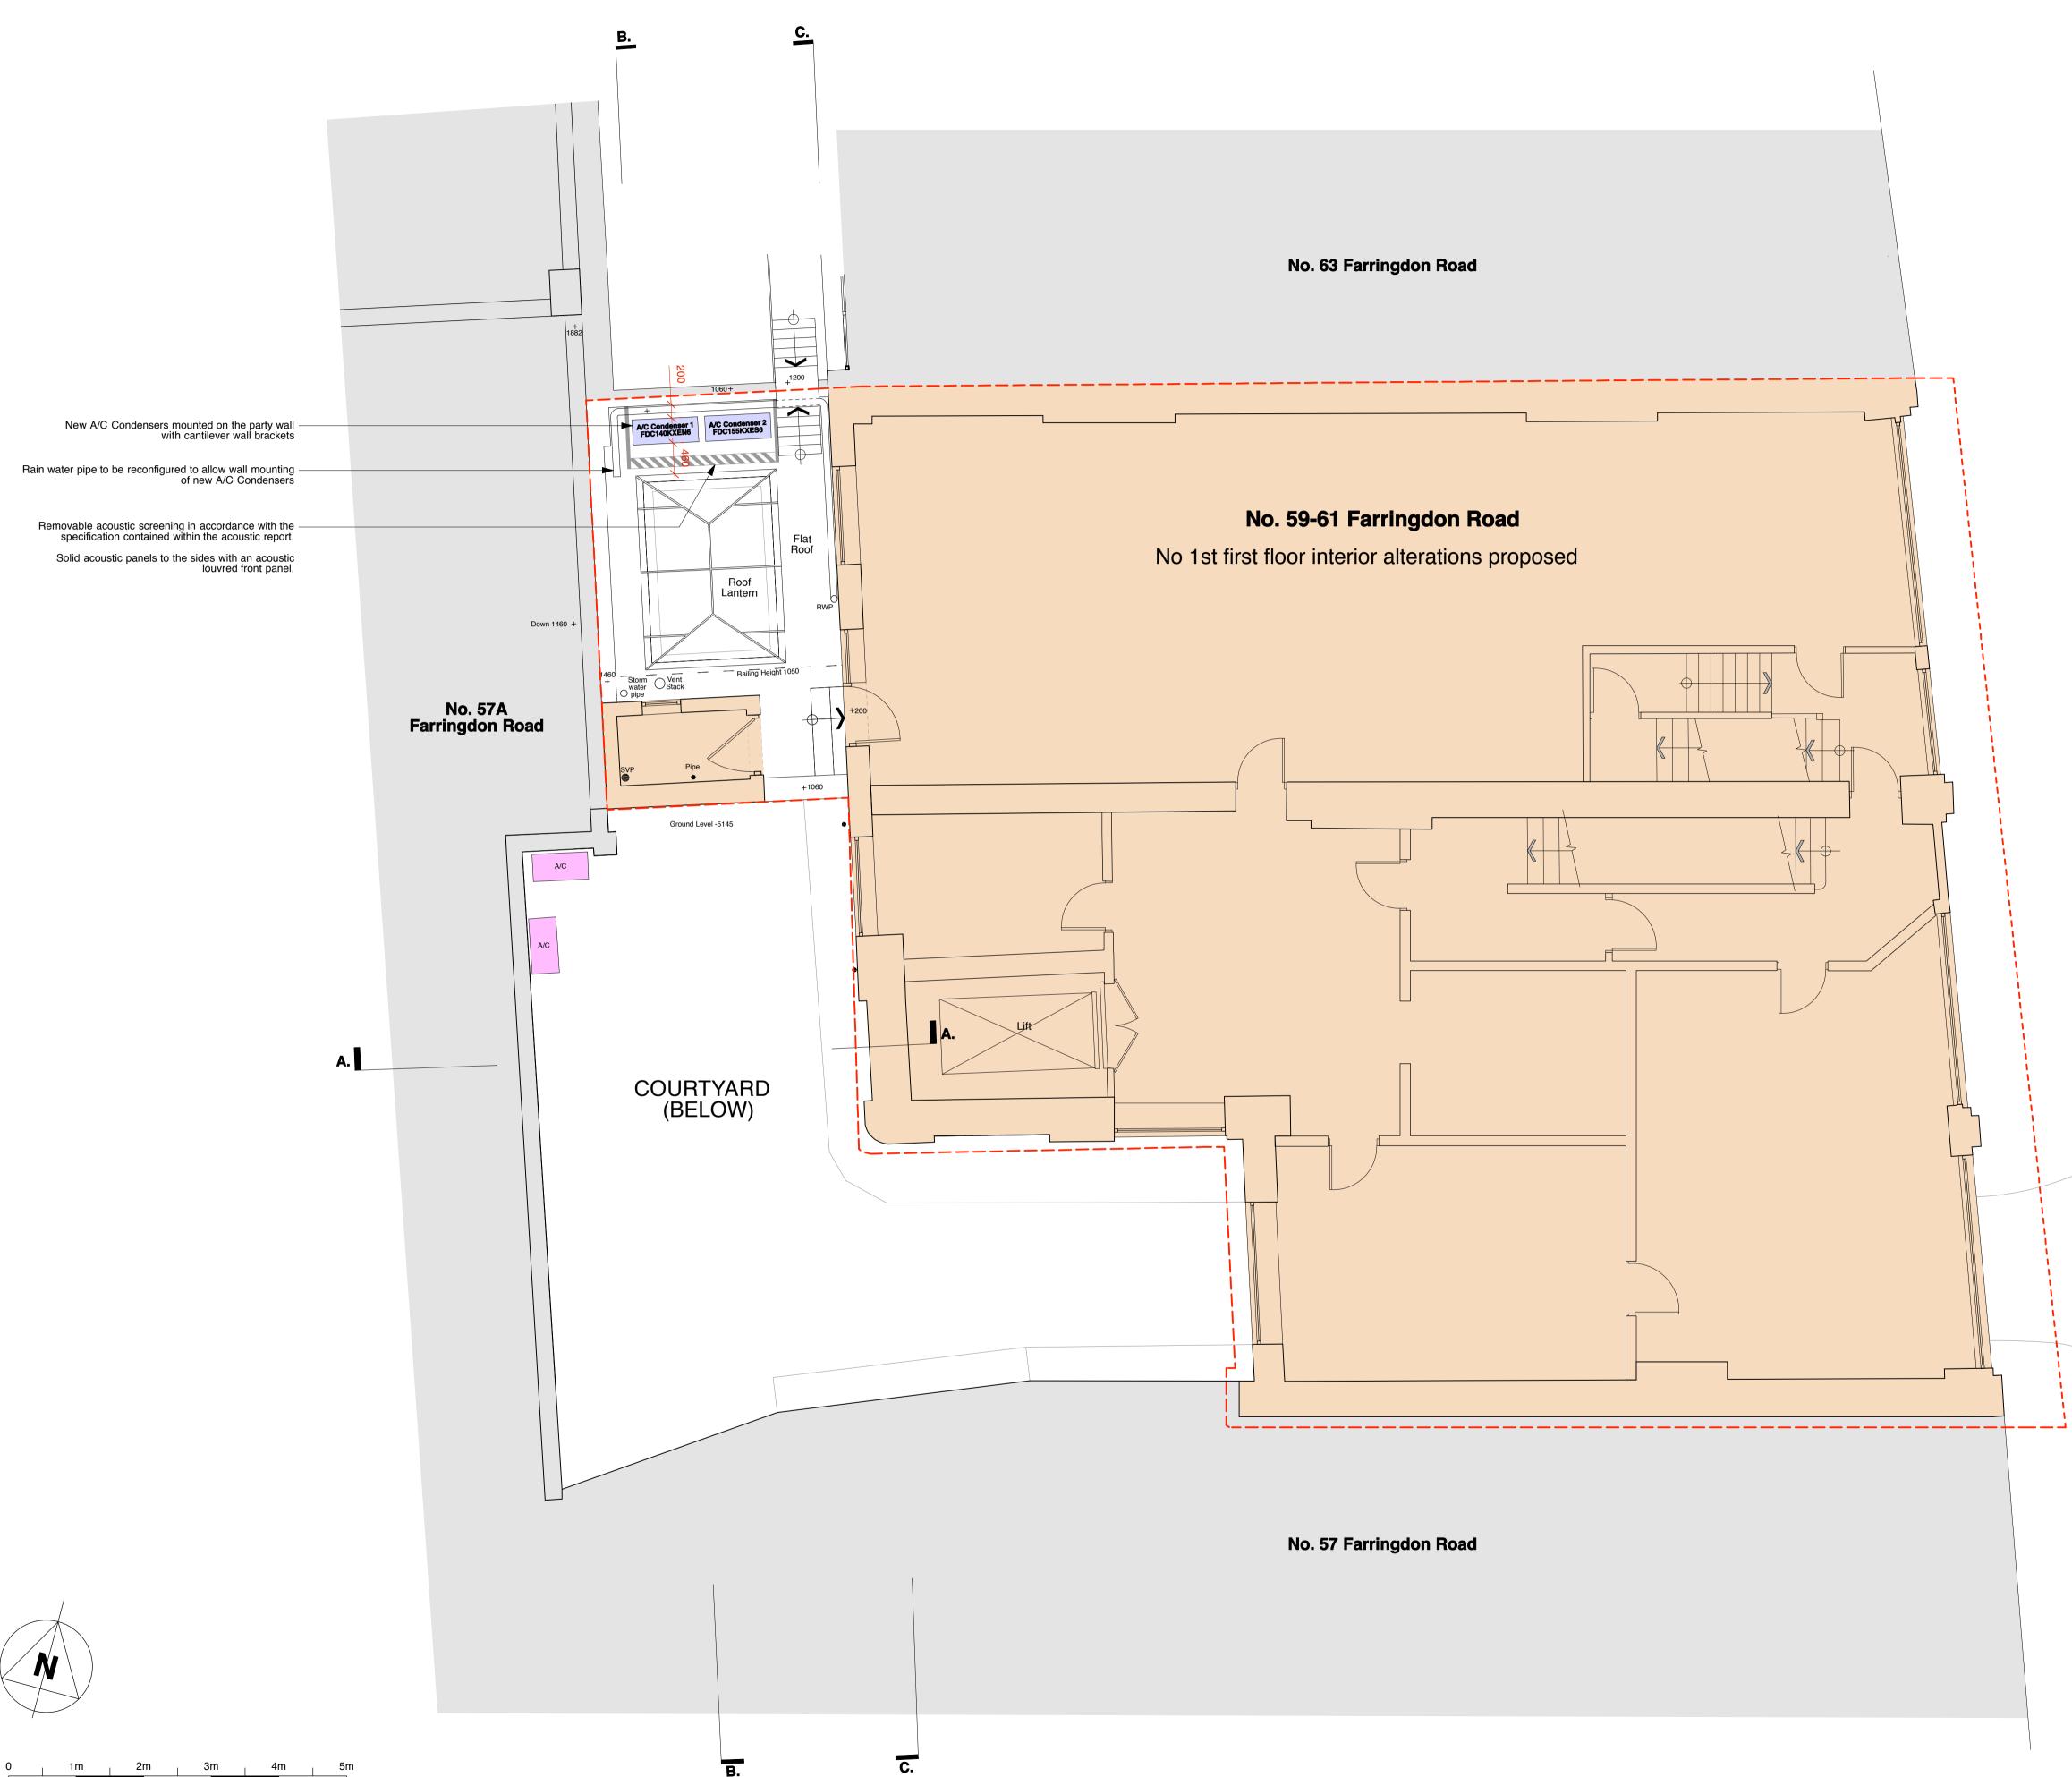

## **PROPOSED FIRST FLOOR PLAN**

## FARRINGDON ROAD (BELOW)

| rev.                                                                                                                                                                                                                                                                                                                                                                                                                                                                                                                     | date | notes |       |                                                                  |       |
|--------------------------------------------------------------------------------------------------------------------------------------------------------------------------------------------------------------------------------------------------------------------------------------------------------------------------------------------------------------------------------------------------------------------------------------------------------------------------------------------------------------------------|------|-------|-------|------------------------------------------------------------------|-------|
| <b>architecture</b> & interior design                                                                                                                                                                                                                                                                                                                                                                                                                                                                                    |      |       |       |                                                                  |       |
| CLIENT<br>KENRIGHT PROPERTIES LTD                                                                                                                                                                                                                                                                                                                                                                                                                                                                                        |      |       |       |                                                                  |       |
| PROJECT                                                                                                                                                                                                                                                                                                                                                                                                                                                                                                                  |      |       |       |                                                                  |       |
| ZEPPELIN BUILDING<br>59-61 FARRINGDON ROAD<br>LONDON EC1M 3JB                                                                                                                                                                                                                                                                                                                                                                                                                                                            |      |       |       |                                                                  |       |
| TITLE                                                                                                                                                                                                                                                                                                                                                                                                                                                                                                                    |      |       |       |                                                                  |       |
| PROPOSED FIRST FLOOR PLAN                                                                                                                                                                                                                                                                                                                                                                                                                                                                                                |      |       |       |                                                                  |       |
| DWGN                                                                                                                                                                                                                                                                                                                                                                                                                                                                                                                     |      | 98C-  | PA.0  | 5                                                                | REV   |
| DRAWN                                                                                                                                                                                                                                                                                                                                                                                                                                                                                                                    | N BY |       | SCAL  | .E                                                               |       |
|                                                                                                                                                                                                                                                                                                                                                                                                                                                                                                                          | J.   | W/JE  |       | 1:5                                                              | 50@A1 |
| CHECKED BY                                                                                                                                                                                                                                                                                                                                                                                                                                                                                                               |      |       |       | DATE<br>November 2014                                            |       |
| T: 02075492133<br>F: 02075492144<br>E: info@gpadltd.com<br>W: www.gpadltd.com                                                                                                                                                                                                                                                                                                                                                                                                                                            |      |       |       | Unit 1<br>9a Dallington Street<br>Clerkenwell<br>London EC1V OBQ |       |
| This drawing is the copyright of <b>gpad ltd.</b> Not to be reproduced, retained or disclosed to<br>any unauthorised person either wholly or in part without written permission.<br>Do not scale of this drawing. All indicated dimensions to be checked and verified on site<br>by the contractor before commencement of any fabrication drawings or work<br>whatsoever on site. Report any discrepancies to the Architect immediately.<br>Drawings to be read in conjunction with relevant drawings and specification. |      |       |       |                                                                  |       |
| FILE NAME                                                                                                                                                                                                                                                                                                                                                                                                                                                                                                                |      |       | PRINT | SIZE                                                             | A1    |