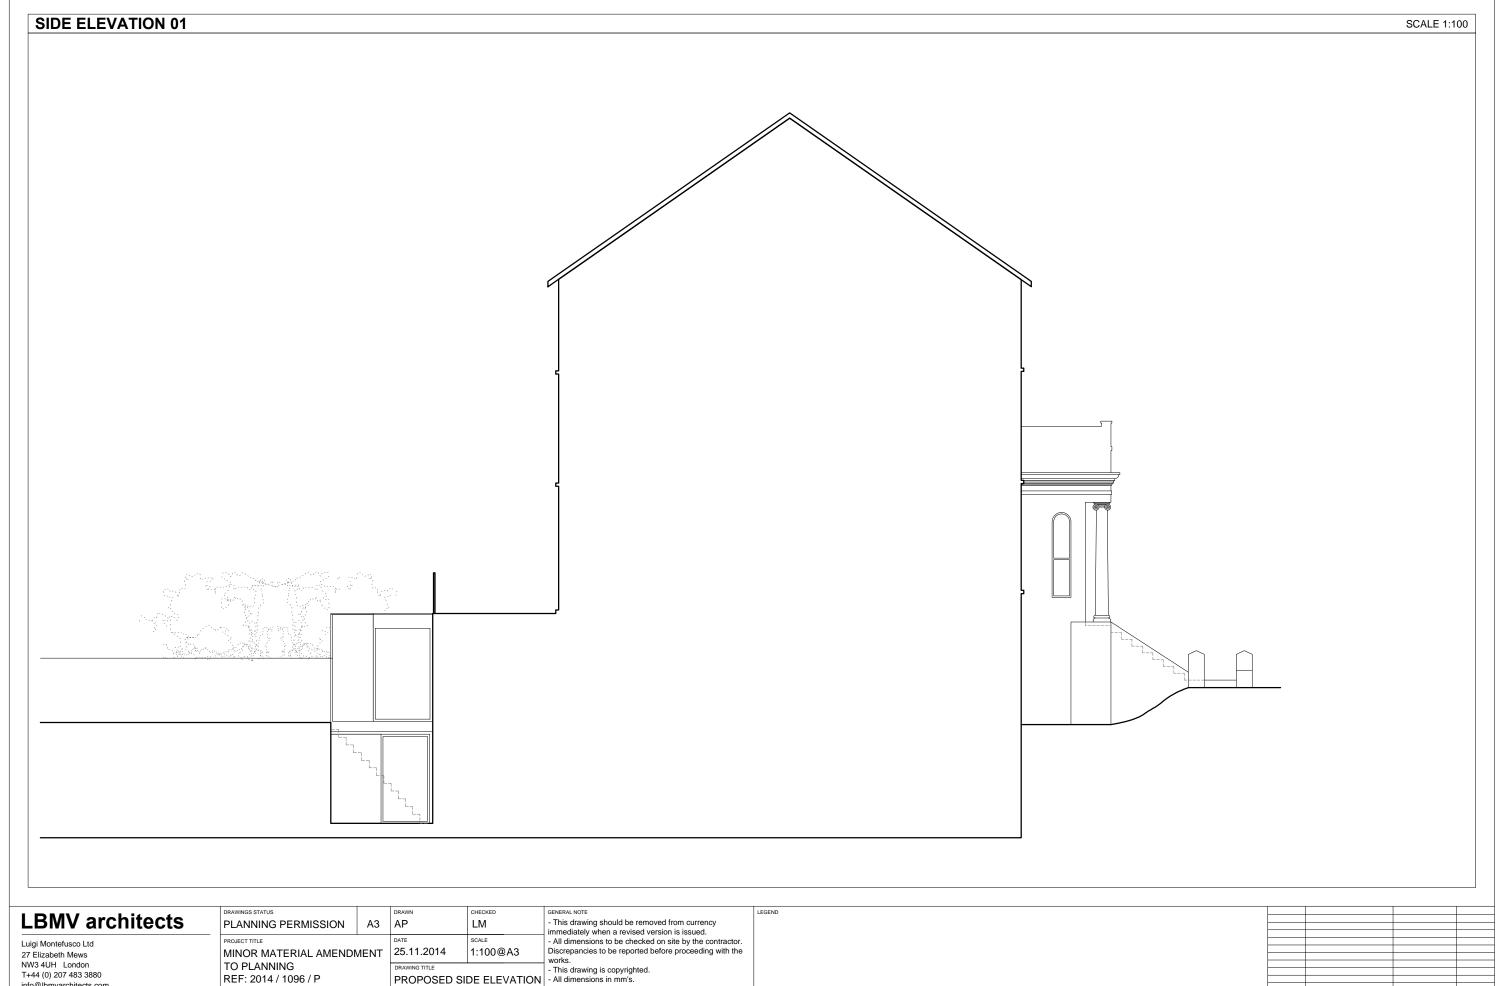

43 Belsize Park Gadens London NW3 4JJ

PROPOSED SIDE ELEVATION BOUNDARY WITH No 33

DRAWING NO A2005

JOB NO 0043

|    | LEGEND  |     |             |      |
|----|---------|-----|-------------|------|
|    |         |     |             |      |
|    |         |     |             |      |
|    |         |     |             |      |
| r. |         |     |             |      |
| е  |         |     |             |      |
|    |         |     |             |      |
|    |         |     |             |      |
|    |         |     |             |      |
|    |         |     |             |      |
|    |         |     |             |      |
|    |         |     |             |      |
|    |         |     |             |      |
|    |         |     |             |      |
|    |         |     |             |      |
|    | 0 1 5 m |     |             |      |
|    | 1:100   |     | -           |      |
|    |         |     |             |      |
|    |         | REV | DESCRIPTION | DATE |
|    |         |     | •           |      |