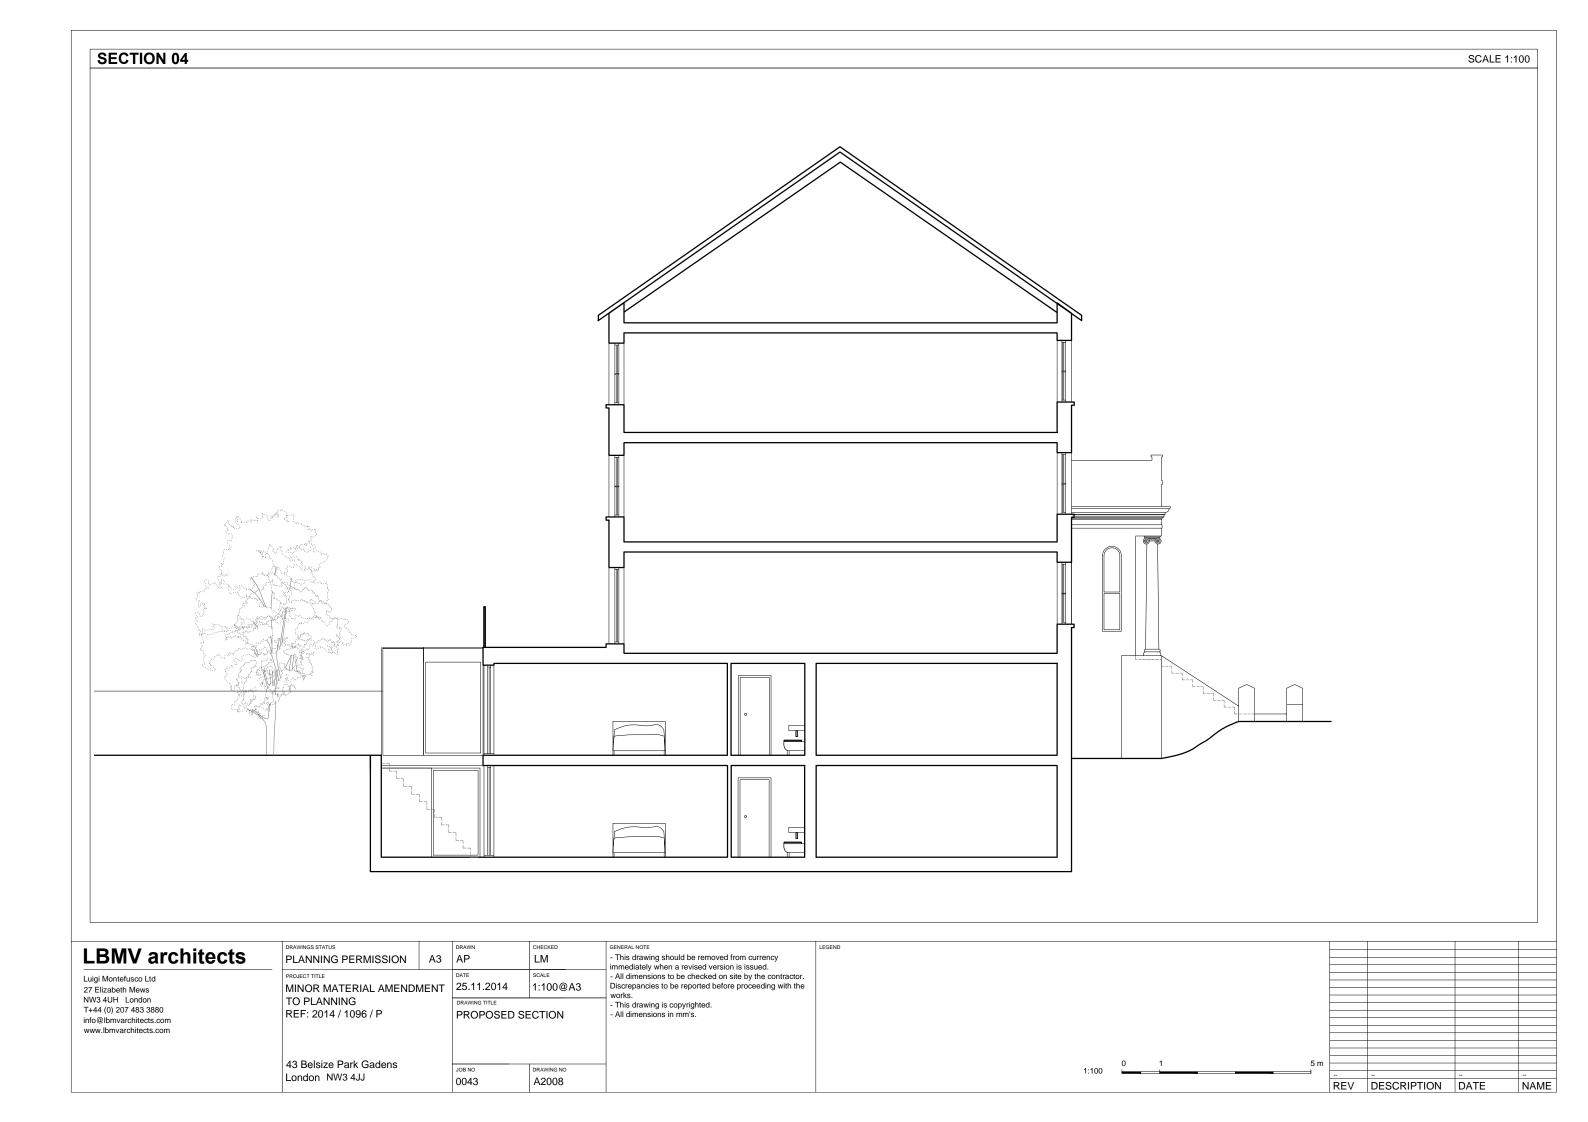

## LBMV architects

43 Belsize Park Gadens

London NW3 4JJ

Luigi Montefusco Ltd 27 Elizabeth Mews NW3 4UH London T+44 (0) 207 483 3880 info@lbmvarchitects.com www.lbmvarchitects.com PLANNING PERMISSION

A3

AP

LM

PROJECT TITLE

MINOR MATERIAL AMENDMENT

TO PLANNING

REF: 2014 / 1096 / P

DRAWN

AP

LM

DATE

25.11.2014

DRAWNING TITLE

DATE

25.11.2014

DRAWNING TITLE

DATE

25.11.2014

DRAWNING TITLE

DATE

25.11.2014

DRAWNING TITLE

AII dimensions to be checked on site by the contractor. Discrepancies to be reported before proceeding with the works.

- This drawing is copyrighted.

- All dimensions in mm's.

JOB NO 0043

| _   |              | _    |      |
|-----|--------------|------|------|
|     | <del>-</del> |      |      |
| REV | DESCRIPTION  | DATE | NAME |
|     |              |      | ,    |

REV DESCRIPTION DATE