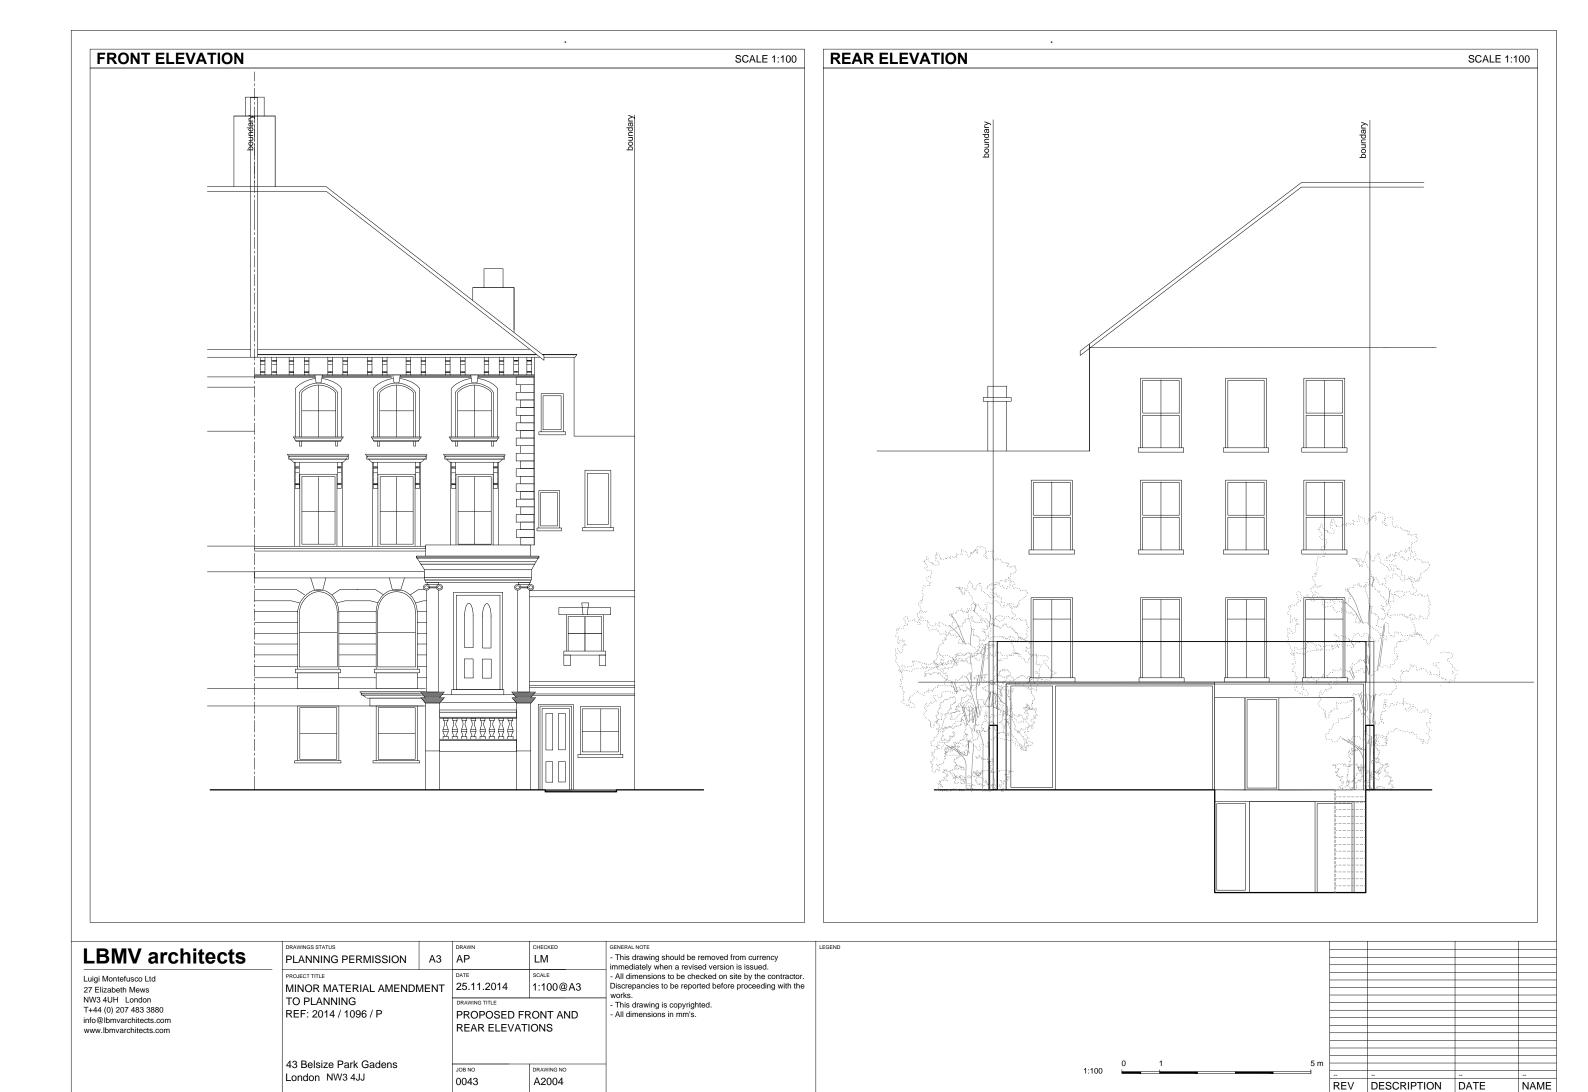

43 Belsize Park Gadens London NW3 4JJ

PROPOSED SIDE ELEVATION BOUNDARY WITH No 33

DRAWING NO A2005

JOB NO 0043

|    | LEGEND  |     |             |      |
|----|---------|-----|-------------|------|
|    |         |     |             |      |
|    |         |     |             |      |
|    |         |     |             |      |
| r. |         |     |             |      |
| е  |         |     |             |      |
|    |         |     |             |      |
|    |         |     |             |      |
|    |         |     |             |      |
|    |         |     |             |      |
|    |         |     |             |      |
|    |         |     |             |      |
|    |         |     |             |      |
|    |         |     |             |      |
|    |         |     |             |      |
|    | 0 1 5 m |     |             |      |
|    | 1:100   |     | -           |      |
|    |         |     |             |      |
|    |         | REV | DESCRIPTION | DATE |
|    |         |     | •           |      |

NAME

Luigi Montefusco Ltd 27 Elizabeth Mews NW3 4UH London T+44 (0) 207 483 3880 info@lbmvarchitects.com www.lbmvarchitects.com

| PLANNING PERMISSION                             | А3         | AP                        | LM |  |
|-------------------------------------------------|------------|---------------------------|----|--|
| ROJECT TITLE MINOR MATERIAL AMENDM              | 25.11.2014 | 1:100@A3                  |    |  |
| <sup>-</sup> O PLANNING<br>REF: 2014 / 1096 / P |            | PROPOSED SI<br>BOUNDARY W |    |  |

JOB NO 0043

DRAWING NO A2006

43 Belsize Park Gadens

London NW3 4JJ

works.
- This drawing is copyrighted.
- All dimensions in mm's.