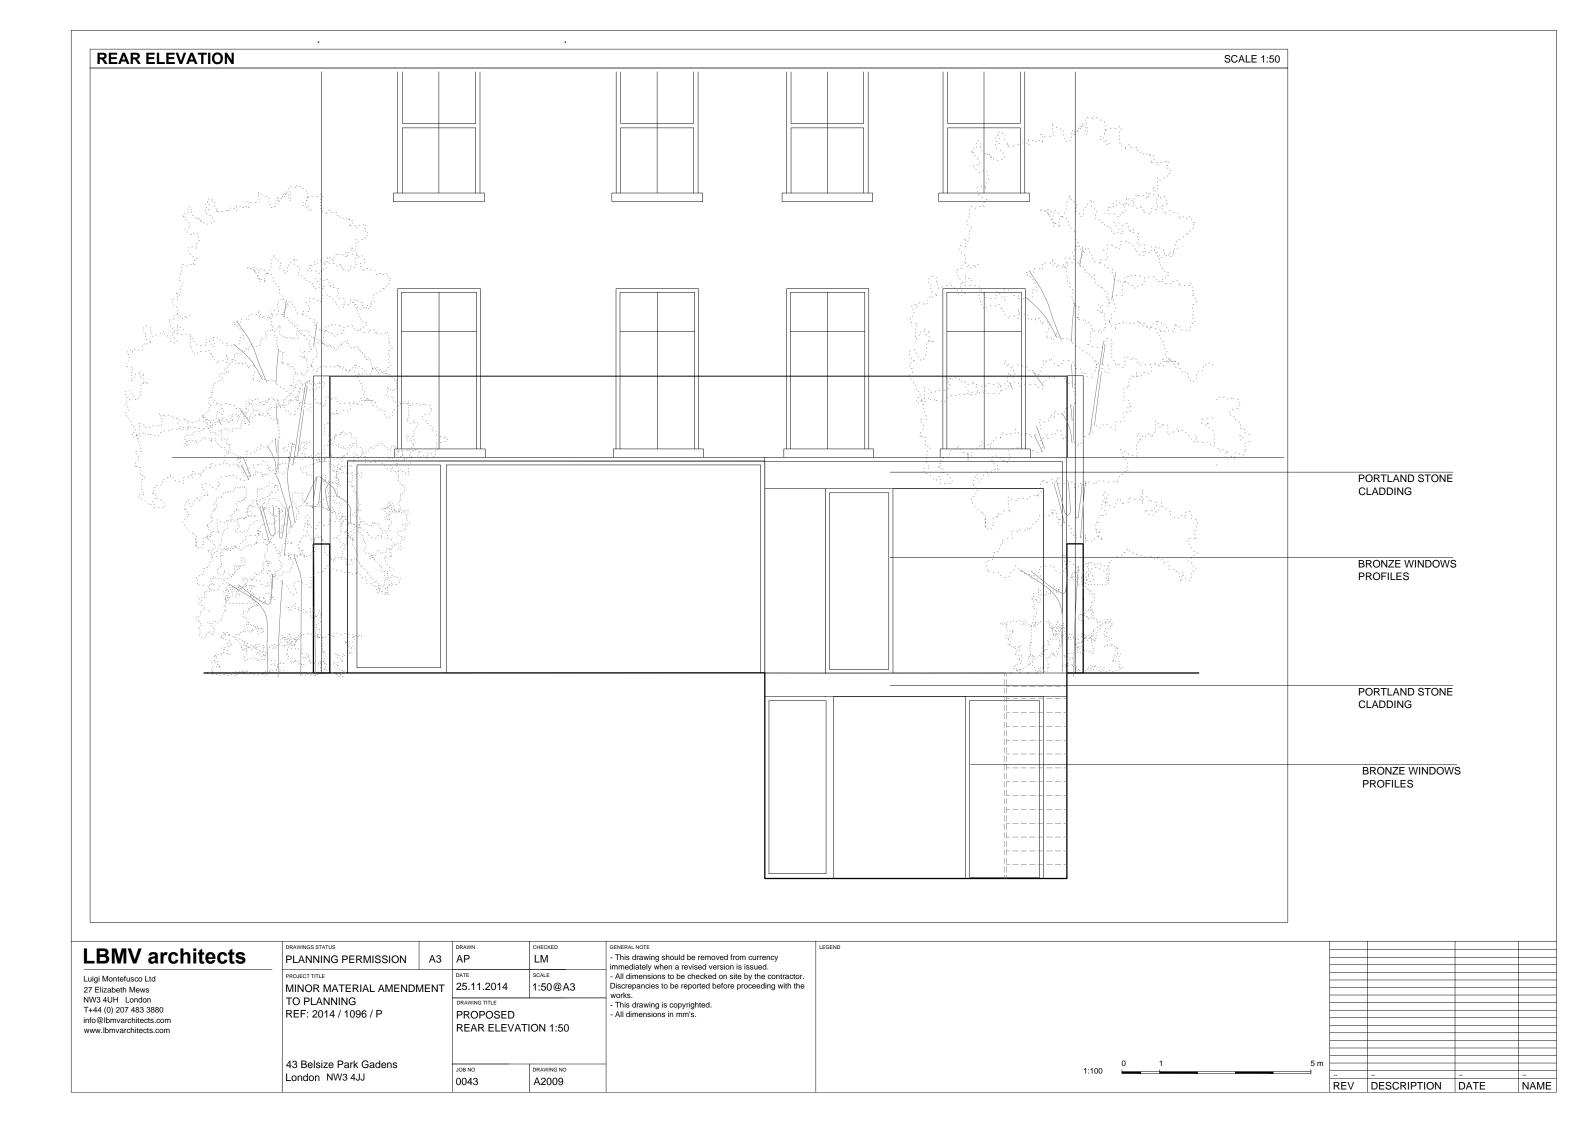

## LBMV architects

43 Belsize Park Gadens

London NW3 4JJ

Luigi Montefusco Ltd 27 Elizabeth Mews NW3 4UH London T+44 (0) 207 483 3880 info@lbmvarchitects.com www.lbmvarchitects.com PLANNING PERMISSION

A3

AP

LM

PROJECT TITLE

MINOR MATERIAL AMENDMENT

TO PLANNING

REF: 2014 / 1096 / P

DRAWN

AP

LM

DATE

25.11.2014

DRAWNING TITLE

DATE

25.11.2014

DRAWNING TITLE

DATE

25.11.2014

DRAWNING TITLE

DATE

25.11.2014

DRAWNING TITLE

AII dimensions to be checked on site by the contractor. Discrepancies to be reported before proceeding with the works.

- This drawing is copyrighted.

- All dimensions in mm's.

JOB NO 0043

| _   |              | _    |      |
|-----|--------------|------|------|
|     | <del>-</del> |      |      |
| REV | DESCRIPTION  | DATE | NAME |
|     |              |      | ,    |

REV DESCRIPTION DATE