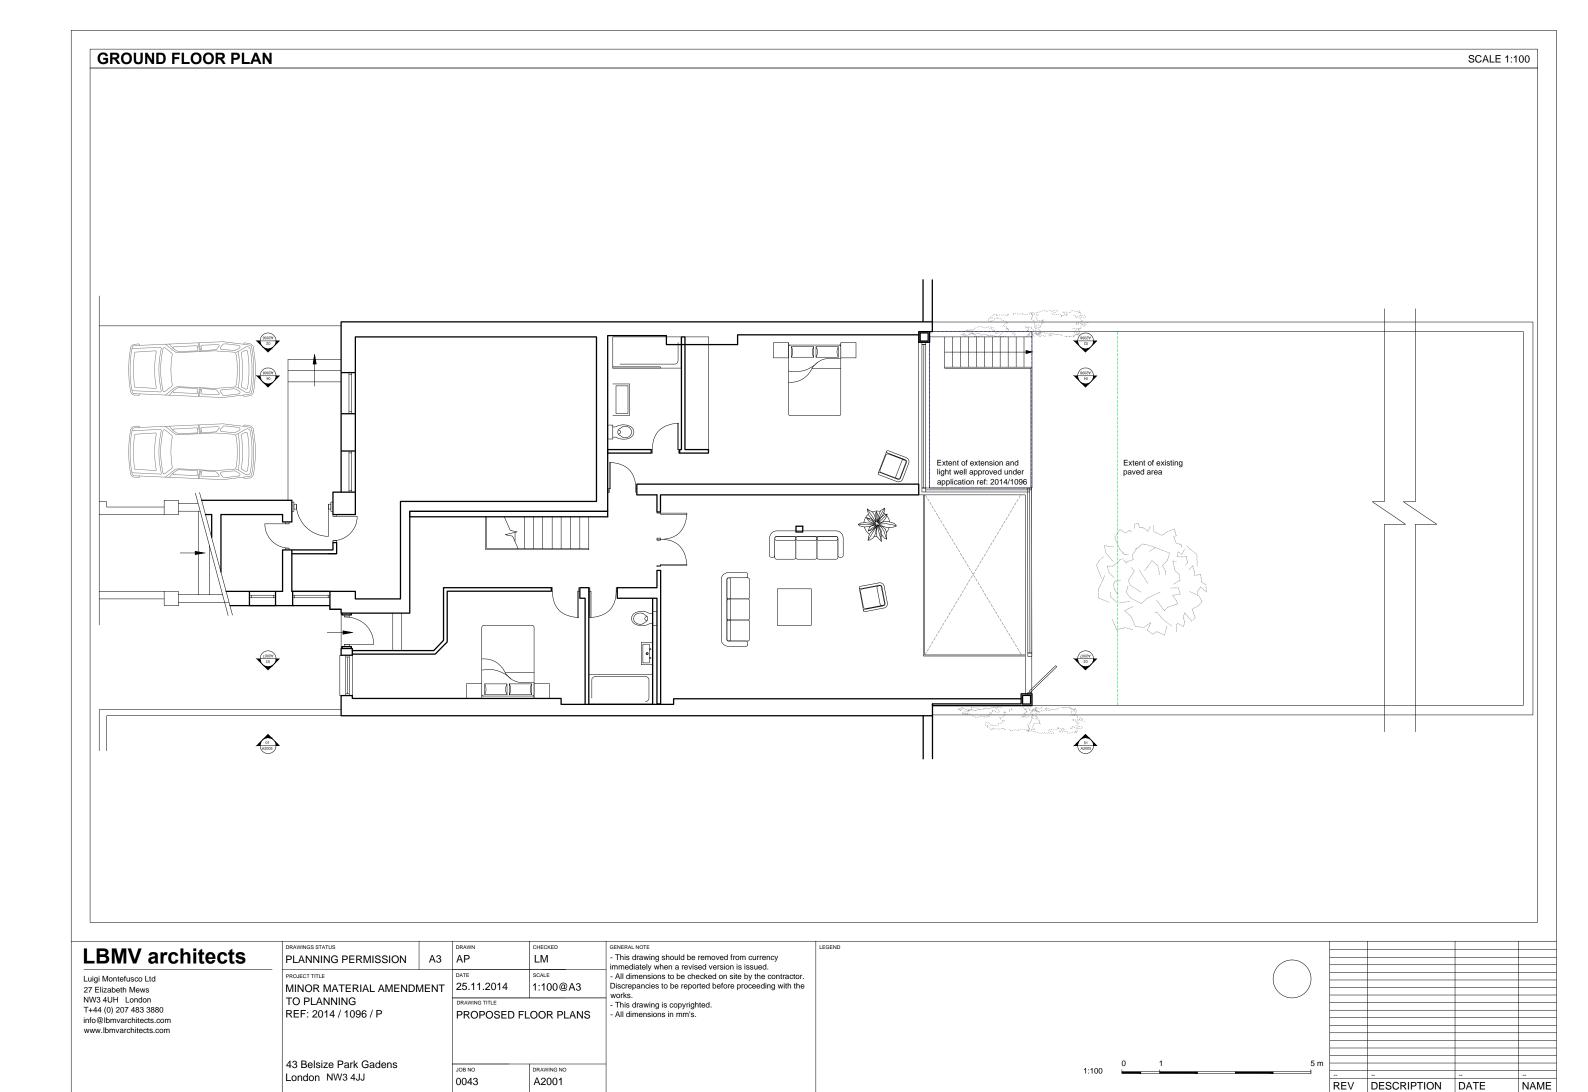

## LBMV architects

43 Belsize Park Gadens

London NW3 4JJ

Luigi Montefusco Ltd 27 Elizabeth Mews NW3 4UH London T+44 (0) 207 483 3880 info@lbmvarchitects.com www.lbmvarchitects.com PLANNING PERMISSION

A3

AP

LM

PROJECT TITLE

MINOR MATERIAL AMENDMENT

TO PLANNING

REF: 2014 / 1096 / P

DRAWN

AP

LM

DATE

25.11.2014

DRAWNING TITLE

DATE

25.11.2014

DRAWNING TITLE

DATE

25.11.2014

DRAWNING TITLE

DATE

25.11.2014

DRAWNING TITLE

AII dimensions to be checked on site by the contractor. Discrepancies to be reported before proceeding with the works.

- This drawing is copyrighted.

- All dimensions in mm's.

JOB NO 0043

| _   |              | _    |      |
|-----|--------------|------|------|
|     | <del>-</del> |      |      |
| REV | DESCRIPTION  | DATE | NAME |
|     |              |      | ,    |

REV DESCRIPTION DATE