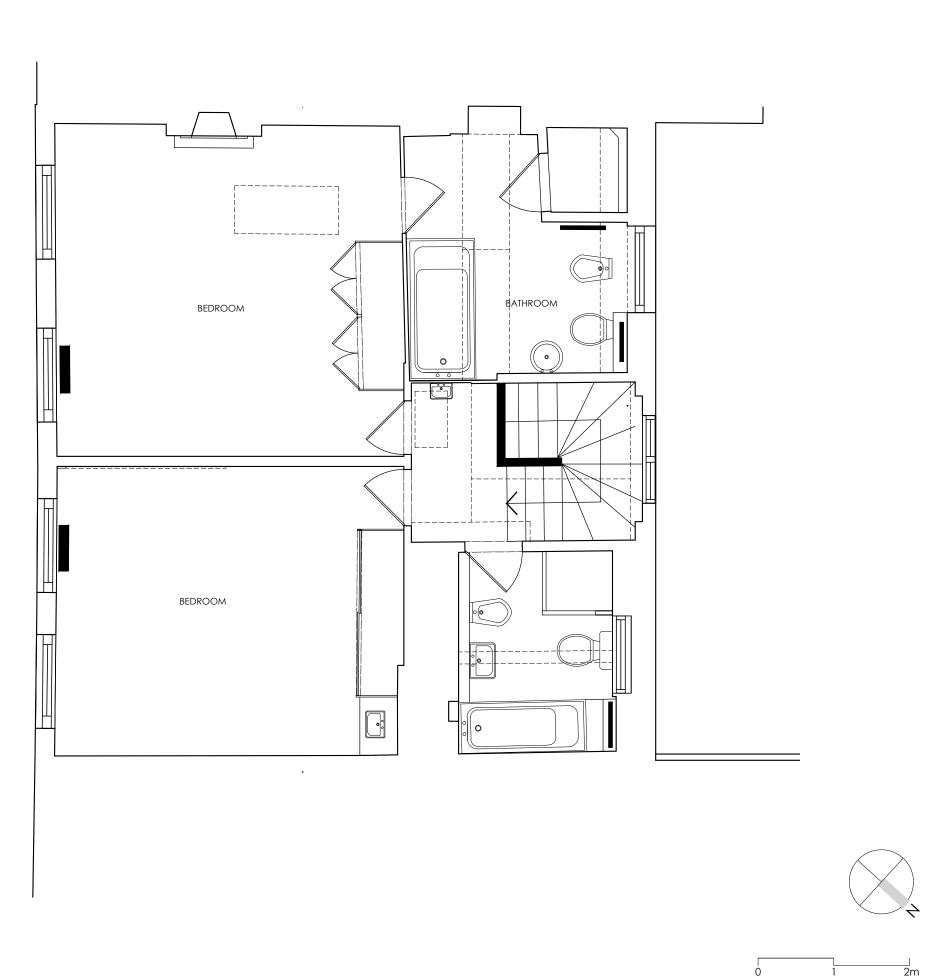

## Planning

| Project | 24 Betterton Street<br>London<br>WC2H 09BU |          |     |
|---------|--------------------------------------------|----------|-----|
| Client  |                                            |          |     |
| Title   | Proposed                                   |          |     |
|         | Third Floor                                |          |     |
| Scale   | 1:50                                       | Drawn by | WNB |
| Date    | 30/09/14                                   |          |     |