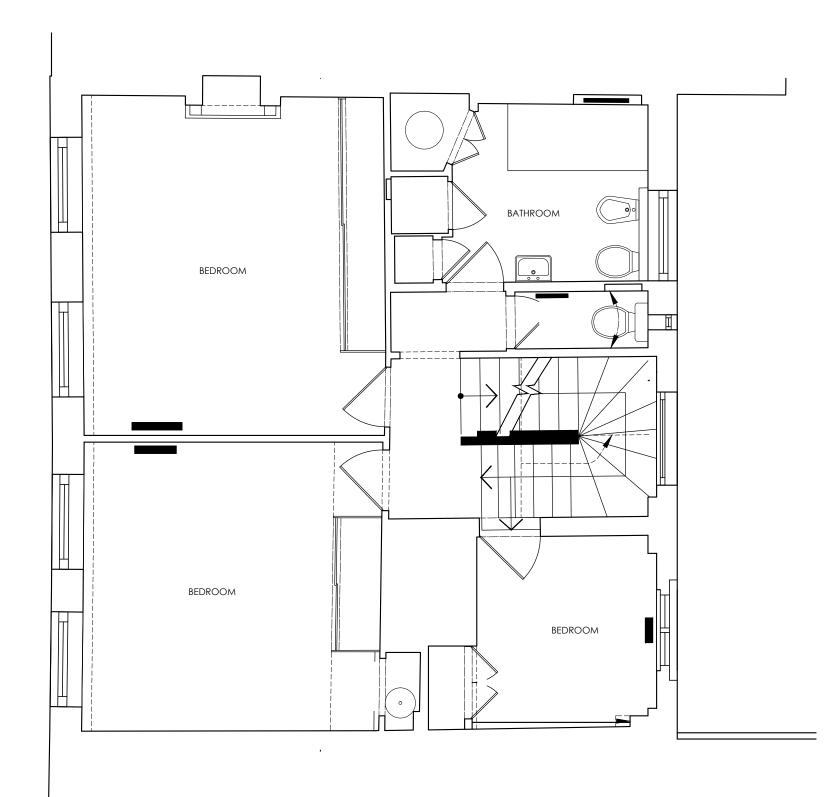

0

1

| A3 Sh                                          | ieet Size                                                                                                |                                                                                                                                                                                               |                                                                                          |                             |  |
|------------------------------------------------|----------------------------------------------------------------------------------------------------------|-----------------------------------------------------------------------------------------------------------------------------------------------------------------------------------------------|------------------------------------------------------------------------------------------|-----------------------------|--|
| th<br>Th<br>2. Do<br>3. Lo<br>4. Al<br>5. If i | e Main Contr<br>ne Architect is<br>o not scale th<br>arger scale dro<br>Il dimensions o<br>in doubt ask. | and levels are to be ch<br>actor before work com<br>to be informed immed<br>is drawing, use written<br>si drawings are to be used 4<br>are in millimetres unless<br>I Mitchell Berry Archited | imences.<br>liately of any dis<br>dimensions only<br>over smaller sco<br>otherwise state | crepancies.<br>le drawings. |  |
|                                                |                                                                                                          | 1                                                                                                                                                                                             |                                                                                          |                             |  |
| Rev Date Notes                                 |                                                                                                          |                                                                                                                                                                                               |                                                                                          |                             |  |
|                                                |                                                                                                          |                                                                                                                                                                                               |                                                                                          |                             |  |
| Status                                         |                                                                                                          | Plannir                                                                                                                                                                                       | ng                                                                                       |                             |  |
| Project                                        | Lon                                                                                                      | 24 Betterton Street<br>London<br>WC2H 09BU                                                                                                                                                    |                                                                                          |                             |  |
| Client                                         |                                                                                                          |                                                                                                                                                                                               |                                                                                          |                             |  |
| Title                                          | Prop                                                                                                     | Proposed                                                                                                                                                                                      |                                                                                          |                             |  |
|                                                | Sec                                                                                                      | ond Floor                                                                                                                                                                                     | I                                                                                        | 1                           |  |
| Scale                                          | 1:50                                                                                                     | 1                                                                                                                                                                                             | Drawn by                                                                                 | WNB                         |  |
| Date                                           | 30/0                                                                                                     | 09/14                                                                                                                                                                                         |                                                                                          |                             |  |
| Drawing<br>Number                              | 143                                                                                                      | 5-P104                                                                                                                                                                                        | Revision                                                                                 |                             |  |
| HI                                             | A R<br>THE STUDIO<br>TEI                                                                                 | AITCHEL<br>CHITE<br>• 9 STRATFORD ROAD<br>.020 7938 4588 - FAX 02<br>MAIL studio@hmb-archi                                                                                                    | E C T S<br>• LONDON • W<br>20 7376 1242                                                  | 3                           |  |