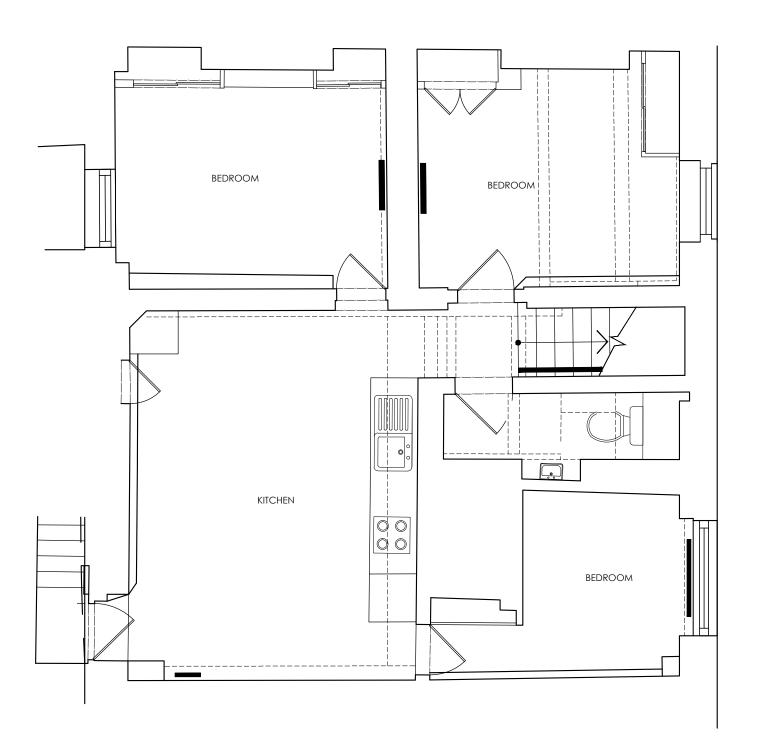

## Planning

| Project | 24 Betterton Street<br>London<br>WC2H 09BU |
|---------|--------------------------------------------|
| Client  |                                            |
| Title   | Proposed                                   |

| Title | Proposed           |          |     |  |
|-------|--------------------|----------|-----|--|
|       | Lower Ground Floor |          |     |  |
| Scale | 1:50               | Drawn by | WNB |  |
| Date  | 30/09/14           |          |     |  |

|  | Drawing<br>Number | 1435-P101 | Revision |  |
|--|-------------------|-----------|----------|--|
|--|-------------------|-----------|----------|--|

HILL MITCHELL BERRY

A R C H I T E C T S

THE STUDIO · 9 STRATFORD ROAD · LONDON · W8 6RF TEL 020 7938 4358 · FAX 020 7376 1242 EMAIL studio@hmb-architects.co.uk