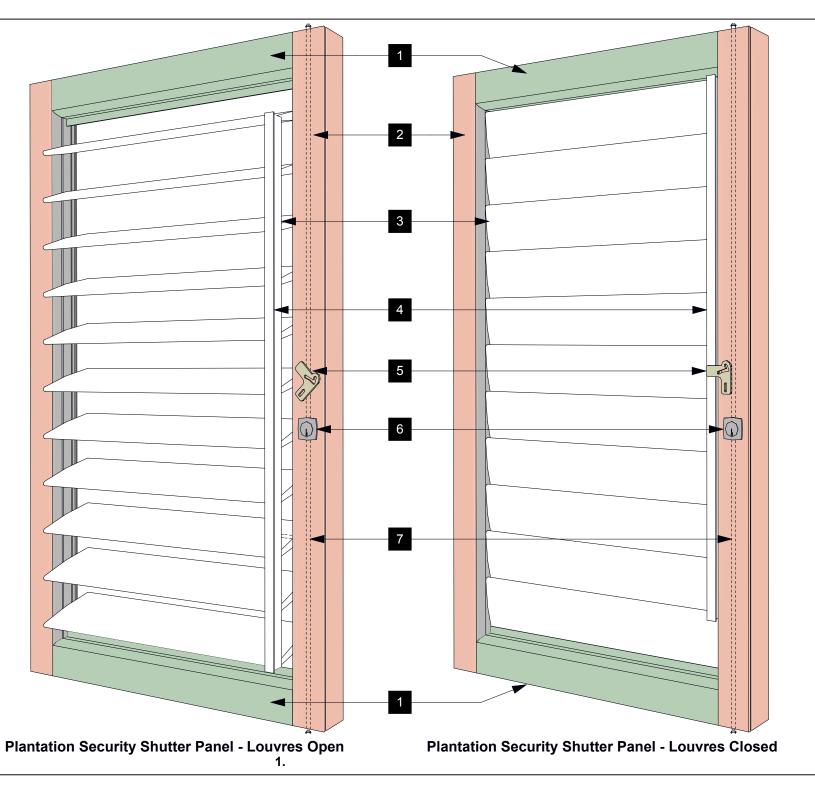

A Plantation Security Shutter Panel is made up of the following components:

| COMPONENT LEGEND |                                           |
|------------------|-------------------------------------------|
| No.              | DESCRIPTION                               |
| 1                | Top & Bottom Vertical Rail                |
| 2                | Side Channel                              |
| 3                | 100mm Louvre Slat                         |
| 4                | Hand Rail                                 |
| 5                | Aluminium Clip - Optional                 |
| 6                | VIRO 5 Pin Cylinder Lock                  |
| 7                | 2 Way, hardened aluminium, bolting system |