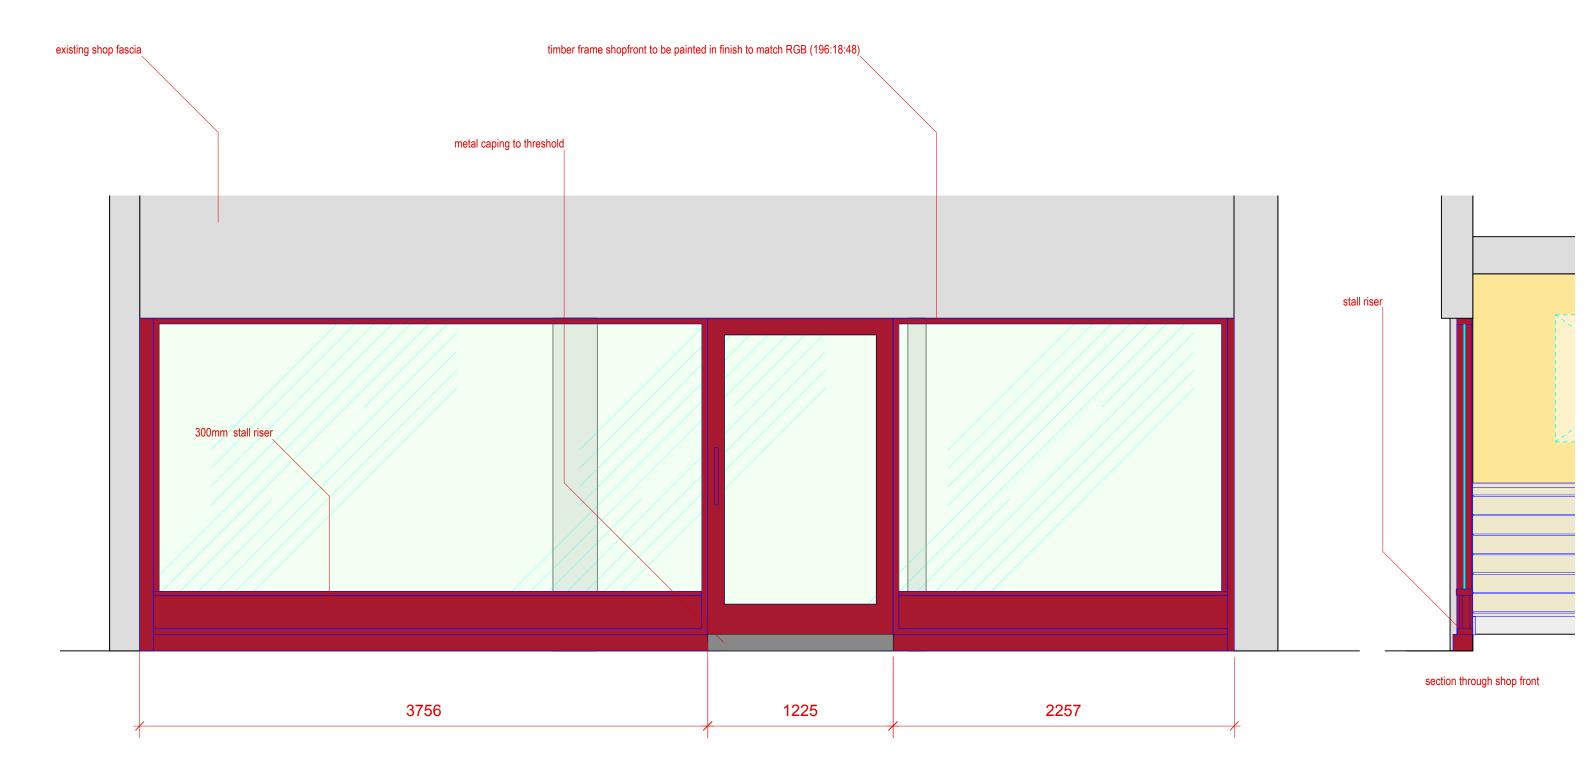

| rev | issue<br>type | date     | amendments  | rev | issue<br>type  | date amendments                          | This drawing is to be read in conjunction with standard details & specifications.                                                                           | client: QUIZNOS               | drawn by: revision:             | sector                                                               |
|-----|---------------|----------|-------------|-----|----------------|------------------------------------------|-------------------------------------------------------------------------------------------------------------------------------------------------------------|-------------------------------|---------------------------------|----------------------------------------------------------------------|
| A   |               | 17.11.14 | notes added |     |                |                                          | All works to comply with current building regulations. This drawing is the property of Sector Sixteen, all copyright is reserved. This drawing is issued on | QUIZINOS                      | date: 04.09.14 scale: 1:25 @ A3 | sixteen                                                              |
|     |               |          |             |     |                |                                          | condition that it is not copied reproduced retained or disclosed to any unauthorised person either whole or in part. Sector Sixteen is to be notified of    | project:  DRURY LANE          | drawing n°:                     | design o interior o creative                                         |
|     |               |          |             |     |                |                                          | any discrepancies which occur on site: any modifications which result from said discrepancies to be approved by designers.                                  | title:                        |                                 | 150 CAMBRIDGE RD, ILFORD<br>ESSEX, UK IG3 8LZ                        |
|     |               |          |             |     | key > T= tende | C= construction I= info Co= coordination | DO NOT SCALE FROM THIS DRAWING.<br>ALL DIMENSIONS TO BE CHECKED ON SITE.                                                                                    | PROPOSED ELE 03<br>SHOP FRONT | sign off:                       | (t) 07956 127025<br>(e) gush007@sky.com<br>(w) www.sectorsixteen.com |