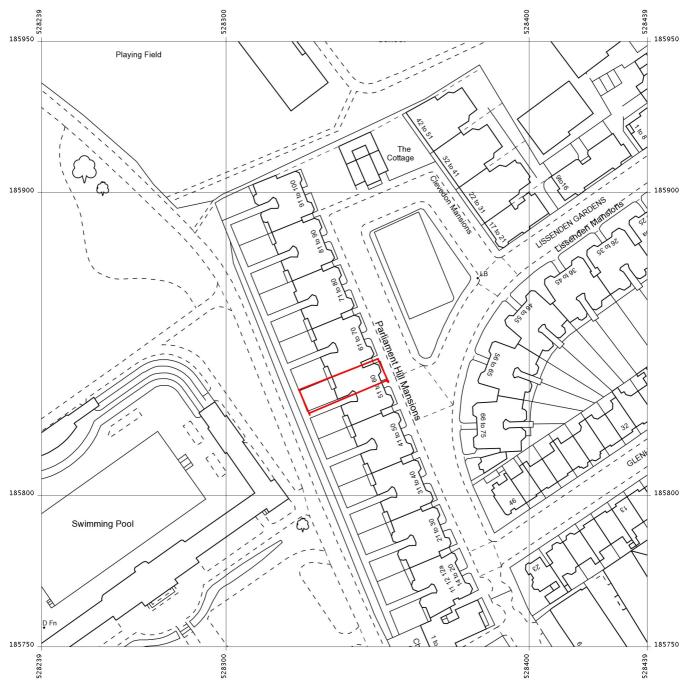

Produced 18 Nov 2014 from the Ordnance Survey National Geographic Database and incorporating surveyed revision available at this date. Reproduction in whole or part is prohibited without the prior permission of Ordnance Survey. © Crown Copyright 2014.

Ordnance Survey and the OS Symbol are registered trademarks of Ordnance Survey, the national mapping agency of Great Britain.

The representation of a road, track or path is no evidence of a right of way. The representation of features as lines is no evidence of a property boundary.

Supplied by: **Stanfords 18 Nov 2014** Stanfords Ordnance Survey Partner Licence: 100035409 Order Licence Reference: OI783931

Centre coordinates: 528339 185850

Parliament Hill Mansions, Lissenden Gardens, London NW5 1NB