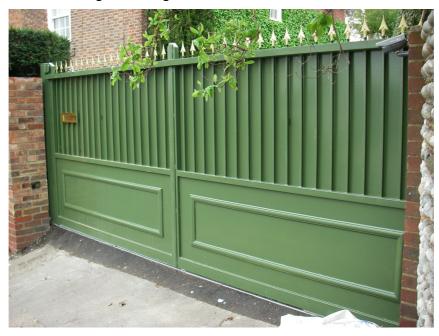

## **Sliding Gate**

Supply and install one sliding gate to fit an entrance width of 2.6M and approximately 1.75 M high. The gate will be constructed from RHS section and be similar in design to the gate shown below.

The gate and support posts will come hot zinc sprayed and powder coated Green, Black

The drive is assumed to be level with no trees etc for the length of the gate in both open and closed positions.