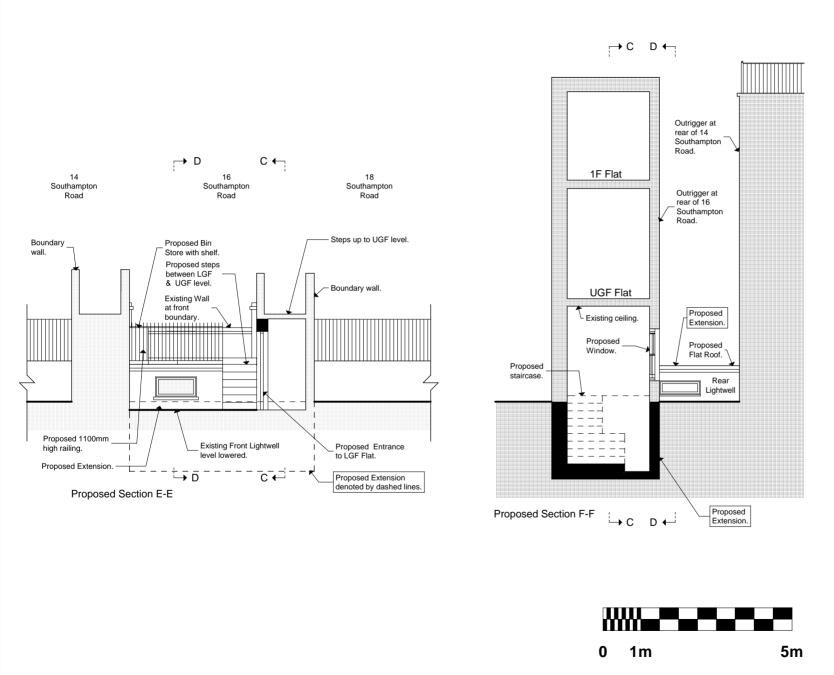

Please note that all dimensions must be checked on site and not scaled off this drawing Preliminary Planning Building Regs. Tender Construction As-built Rev. Date Revision File Ref: 1105 - BA - Plans 1.pln © Copyright ARCHITECTS DONALDSHEARER Scholar's House, Shottery Brook Office Park. Tel: 01789 294 560 Timothy's Bridge Road, Stratford-upon-Avon, Warwickshire, CV37 9NR donald@ds-architects.demon.co.uk Client Flats Direct LGF Flat, 16 Project Southampton Road **Drawing Title Proposed Sections** E-E & F-F Scale Drawing 1:100 A4 size. Date November 2014 Reference Rev. No. 1105-BA-119