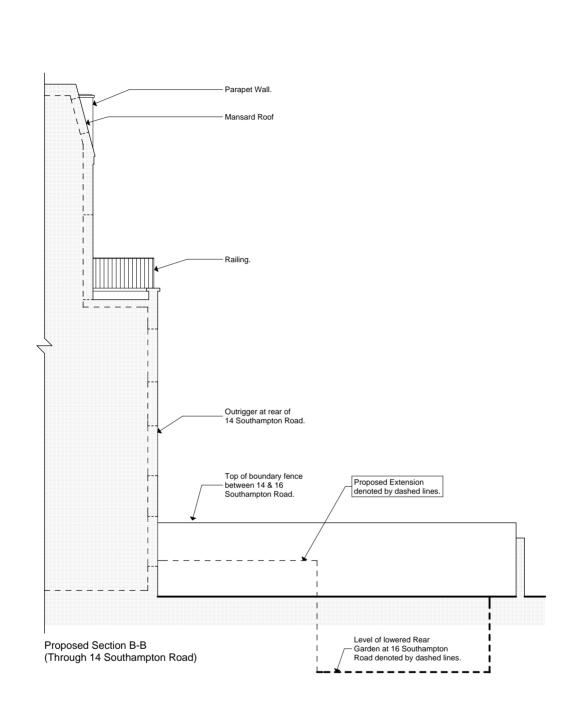

0 1m

5m

|         | File ref: 1105 - BA - Plans 1.pln |                |             |               | n | © Copyright |      |  |                                                                                                                        |
|---------|-----------------------------------|----------------|-------------|---------------|---|-------------|------|--|------------------------------------------------------------------------------------------------------------------------|
| Project | LGF Flat, 16 Southampton Road     |                | Drawing     | Preliminary   |   | Rev         | Date |  |                                                                                                                        |
| size A4 |                                   |                | size A4     | Planning      |   |             |      |  |                                                                                                                        |
| Client  | Flats Direct                      | Date<br>Nov 14 | Scale 1:100 | Building Regs |   |             |      |  | DONALDSHEARER CHARTERED ARCHITECTS                                                                                     |
|         |                                   |                |             | Tender        |   |             |      |  |                                                                                                                        |
| Drawing | Proposed Section B-B              | Reference      |             | Construction  |   | ]           |      |  | Scholar's House, Shottery Brook Office Park, Tel: 01789 294 560                                                        |
|         |                                   | Number 1105    | -BA-116     | As Built      |   |             |      |  | Timothy's Bridge Road, Stratford-upon-Avon, Fax: 01789 294 549 Warwickshire, CV37 9NR donald@ds-architects.demon.co.uk |