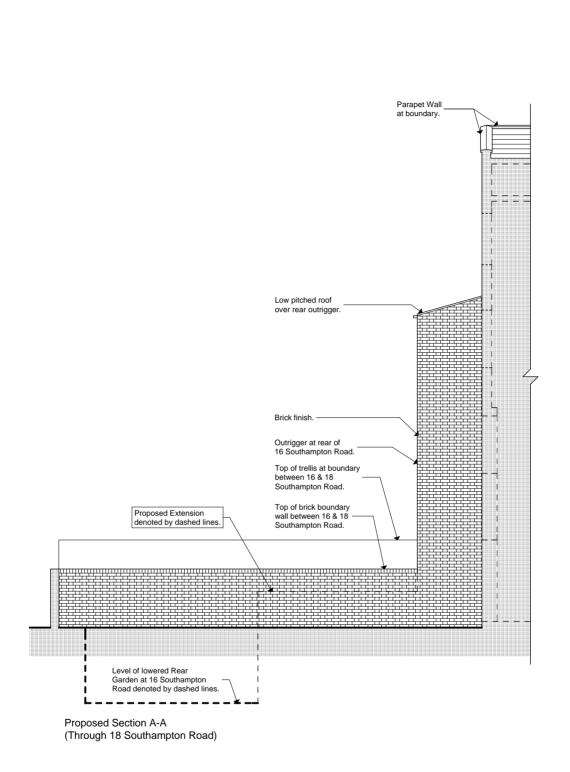

|                                              | File ref: 1105 - BA - Plans 1.pln  |                |             |               | n | © Copyright |          |  |                                                                                                                        |
|----------------------------------------------|------------------------------------|----------------|-------------|---------------|---|-------------|----------|--|------------------------------------------------------------------------------------------------------------------------|
| Project LCE Flet 16 Southernton Board Drawin |                                    |                | Drawing     | Preliminary   |   | Rev         | Rev Date |  |                                                                                                                        |
|                                              | LGF Flat, 16 Southampton Road size |                |             | Planning      |   |             |          |  |                                                                                                                        |
| Client                                       | Flats Direct                       | Date<br>Nov 14 | Scale 1:100 | Building Regs |   |             |          |  | DONALDSHEARER CHARTERED ARCHITECTS                                                                                     |
|                                              |                                    |                |             | Tender        |   |             |          |  |                                                                                                                        |
| Drawing                                      |                                    | Reference      |             | Construction  |   |             |          |  | Scholar's House, Shottery Brook Office Park, Tel: 01789 294 560                                                        |
|                                              | Proposed Section A-A               | Number 1105    | 5-BA-115    | As Built      |   |             |          |  | Timothy's Bridge Road, Stratford-upon-Avon, Fax: 01789 294 549 Warwickshire, CV37 9NR donald@ds-architects.demon.co.uk |