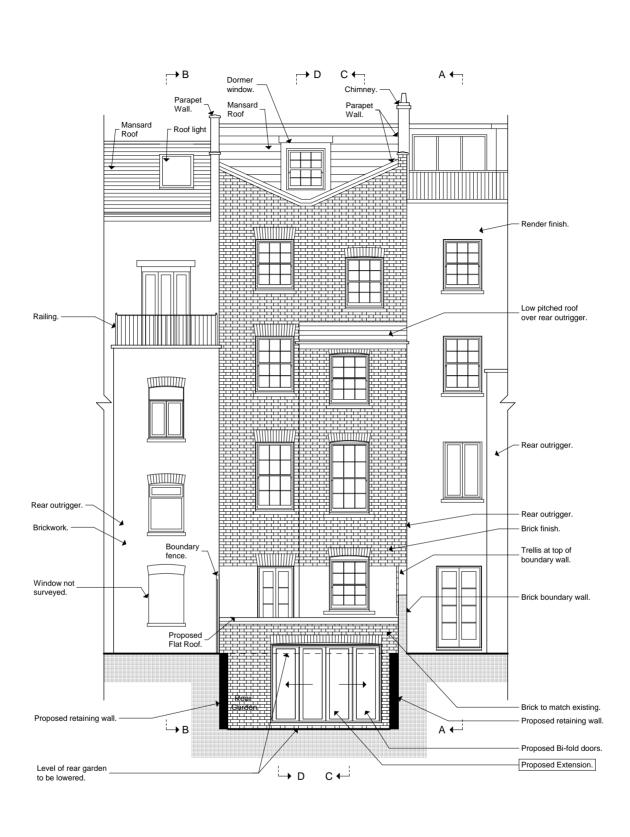

0 1m

5m

|         | File ref: 1105 - BA - Plans 1.pln |                                 |             |               | n | © Copyright |      |  |                                                                                                                                                                                        |
|---------|-----------------------------------|---------------------------------|-------------|---------------|---|-------------|------|--|----------------------------------------------------------------------------------------------------------------------------------------------------------------------------------------|
| Project | LGF Flat, 16 Southampton Road     |                                 | Drawing     | Preliminary   |   | Rev         | Date |  |                                                                                                                                                                                        |
| size A4 |                                   |                                 | size A4     | Planning      |   |             |      |  |                                                                                                                                                                                        |
| Client  | Flats Direct                      | Date<br>Nov 14                  | Scale 1:100 | Building Regs |   |             |      |  | A                                                                                                                                                                                      |
|         |                                   |                                 |             | Tender        |   |             |      |  | CHARTERED ARCHITECTS                                                                                                                                                                   |
| Drawing | Proposed                          | Reference<br>Number 1105-BA-114 |             | Construction  |   | 1           |      |  | Scholar's House, Shottery Brook Office Park, Tel: 01789 294 560 Timothy's Bridge Road, Stratford-upon-Avon, Fax: 01789 294 549 Warwickshire, CV37 9NR donald@ds-architects.demon.co.uk |
|         | East Elevation                    |                                 |             | As Built      |   |             |      |  |                                                                                                                                                                                        |