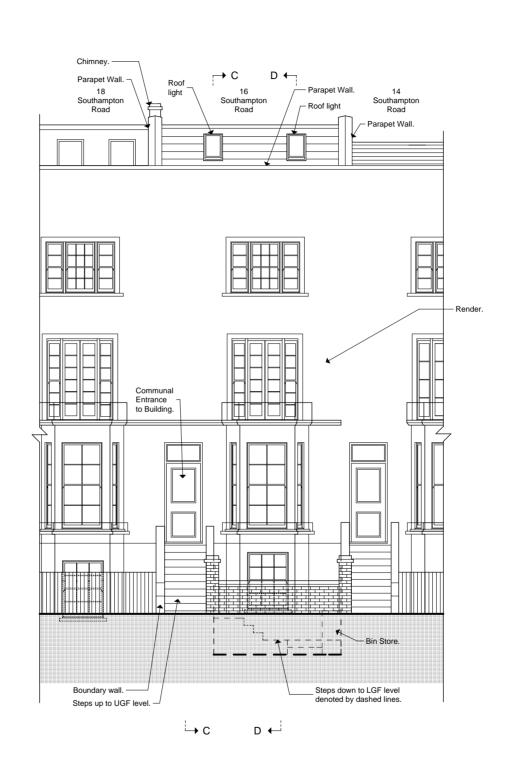

0 1m

5m

| 1       |                                   |             |                 |               |    |             |      |  |                                                                                                            |                                                 |
|---------|-----------------------------------|-------------|-----------------|---------------|----|-------------|------|--|------------------------------------------------------------------------------------------------------------|-------------------------------------------------|
|         | File ref: 1105 - BA - Plans 1.pln |             |                 |               | า  | © Copyright |      |  |                                                                                                            |                                                 |
| Project | I GE FIST 16 SOUTHSMOTON ROSO I   |             | Drawing size A4 | Preliminary   |    | Rev         | Date |  |                                                                                                            |                                                 |
|         |                                   |             |                 | Planning      |    |             |      |  |                                                                                                            |                                                 |
| Client  | Flats Direct                      | Date        | Scale 1:100     | Building Regs | ٦ŀ |             |      |  | ARCHITECTS<br>DONALD SHEARER                                                                               |                                                 |
|         |                                   | Nov 14      |                 | Tender        |    |             |      |  | CHARTERED ARCHITECTS                                                                                       |                                                 |
| Drawing | Existing                          | Reference   |                 | Construction  |    |             |      |  |                                                                                                            | Tel: 01789 294 560                              |
|         | West Elevation                    | Number 1105 | 5-BA-110        | As Built      |    |             |      |  | Timothy's Bridge Road, Stratford-upon-Avon, Fax: 01789<br>Warwickshire, CV37 9NR donald@ds-architects.demo | Fax: 01789 294 549<br>ds-architects.demon.co.uk |