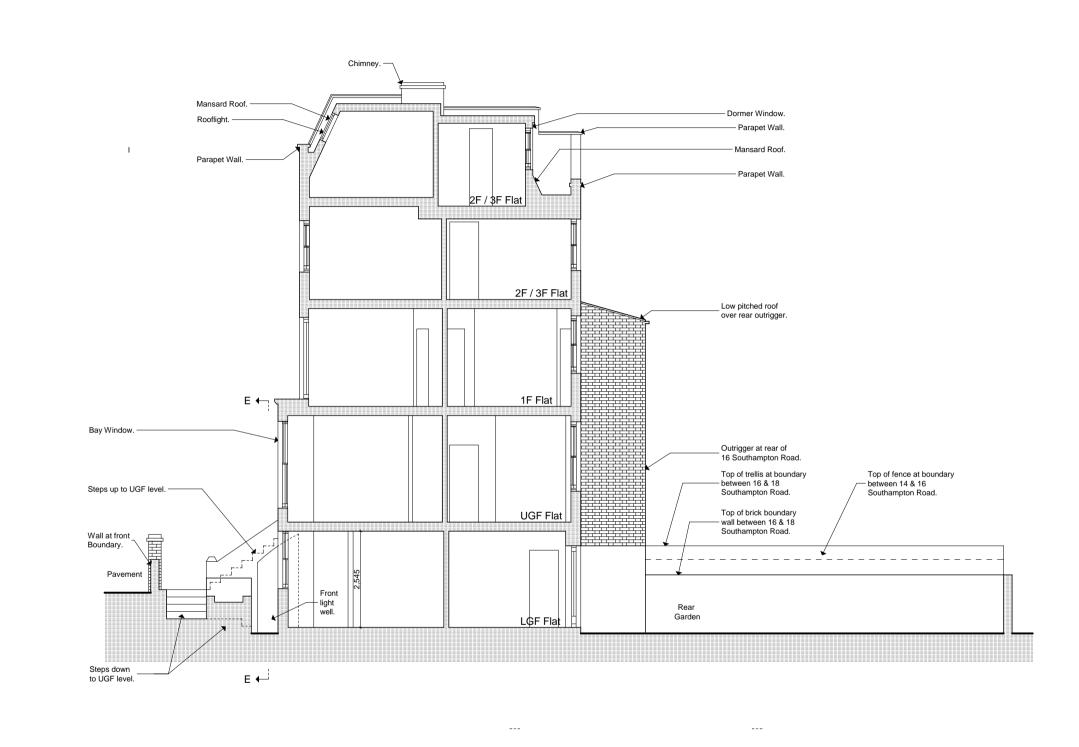

| Project | LGF Flat, 16<br>Southampton Road | Reference<br>Number | 1105-BA-1   | 108             |    |
|---------|----------------------------------|---------------------|-------------|-----------------|----|
| Client  | Flats Direct                     | Date<br>Nov 14      | Scale 1:100 | Drawing<br>size | АЗ |
| Drawing |                                  |                     |             |                 |    |