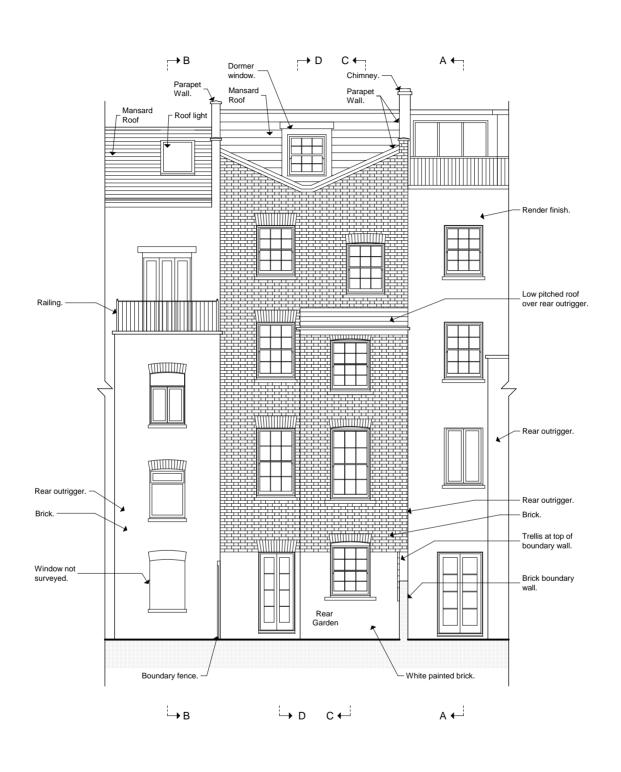

0 1m

5m

|                                                       | File ref: 1105 - BA - Plans 1.pln |                |             |                      | n   | © Copyright |  |  |                                                                                                                        |  |
|-------------------------------------------------------|-----------------------------------|----------------|-------------|----------------------|-----|-------------|--|--|------------------------------------------------------------------------------------------------------------------------|--|
| Project LGF Flat, 16 Southampton Road Drawing size A4 |                                   |                | Drawing     | Preliminary Planning | Rev | Date        |  |  |                                                                                                                        |  |
|                                                       |                                   |                | size A4     |                      |     |             |  |  |                                                                                                                        |  |
| Client                                                | Flats Direct                      | Date<br>Nov 14 | Scale 1:100 | Building Regs        |     |             |  |  | ARCHITECTS<br>DONALD SHEARER                                                                                           |  |
|                                                       |                                   |                |             | Tender               |     |             |  |  | CHARTERED ARCHITECTS                                                                                                   |  |
| Drawing                                               | Existing                          | Reference      |             | Construction         |     |             |  |  | Scholar's House, Shottery Brook Office Park, Tel: 01789 294 560                                                        |  |
| East Elevation Number 1105                            |                                   |                | 5-BA-104    | As Built             |     |             |  |  | Timothy's Bridge Road, Stratford-upon-Avon, Fax: 01789 294 5-<br>Warwickshire, CV37 9NR donald@ds-architects.demon.co. |  |