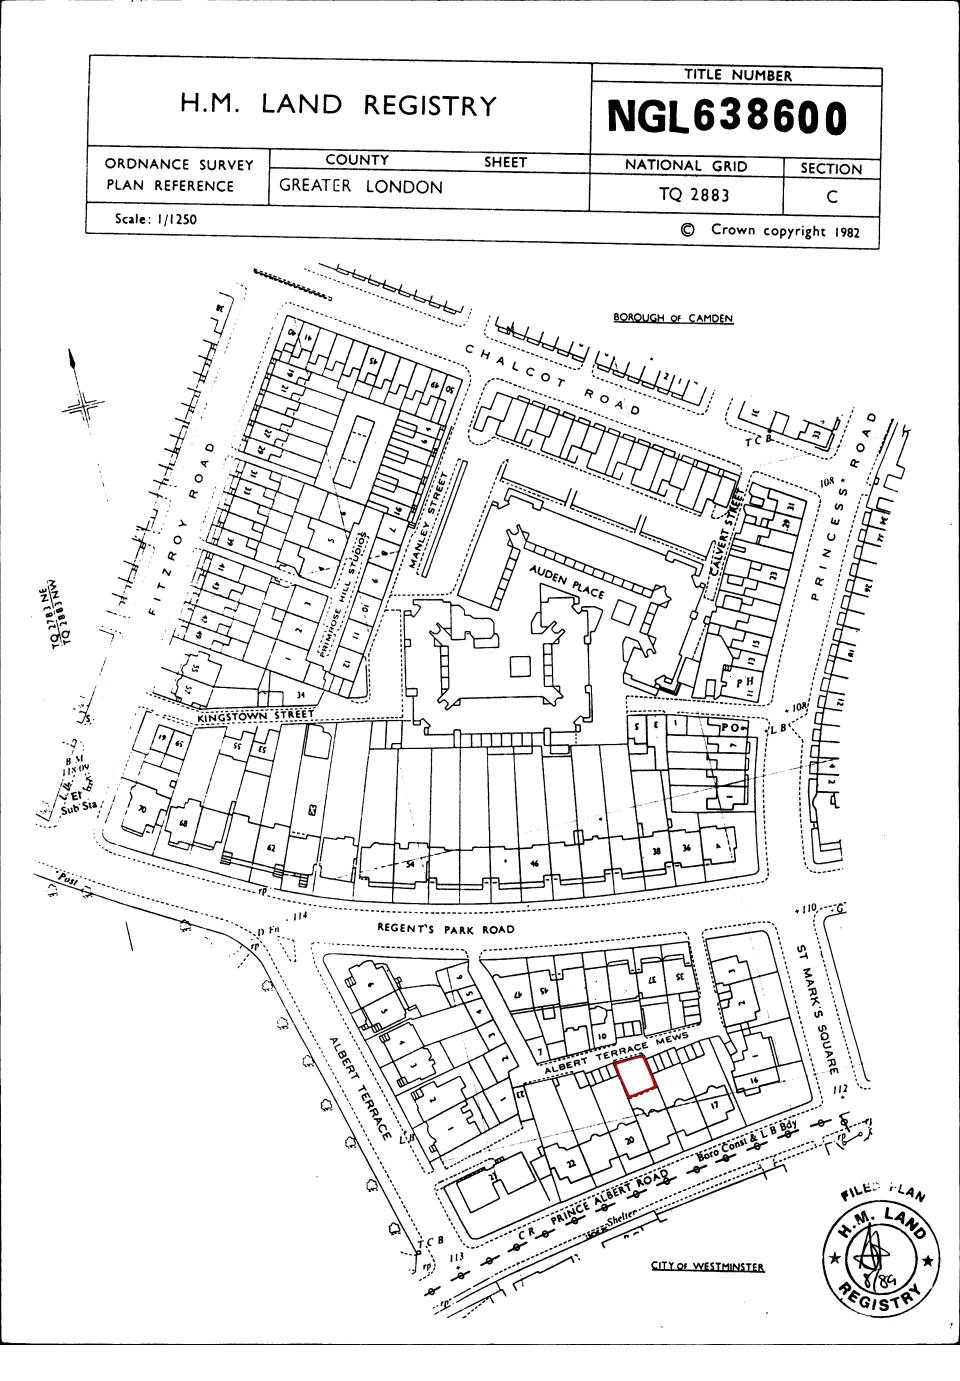

The Land Registry endeavours to maintain high quality and scale accuracy of title plan images. The quality and accuracy of any print will depend on your printer, your computer and its print settings. This title plan shows the general position, not the exact line, of the boundaries. It may be subject to distortions in scale. Measurements scaled from this plan may not match measurements between the same points on the ground.